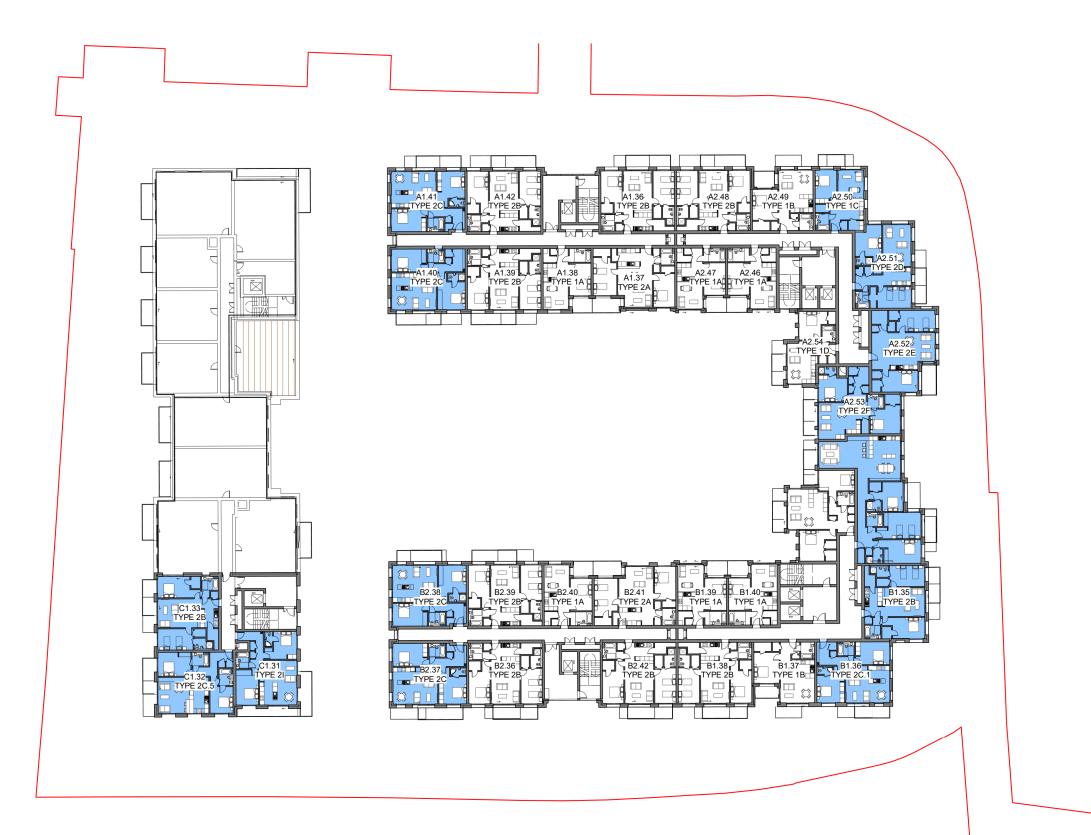

THIS DRAWING IS FOR INFORMATION PURPOSES ONLY. MINIMUM WIDTHS, AREAS & AGGREGATE AREAS TAKEN FROM DHP&LC, SUSTAINABLE URBAN HOUSING: DESIGN STANDARDS FOR NEW APARTMENTS, **GUIDELINES FOR PLANNING AUTHORITIES (2020).** 

DIMENSIONS, UNIT DOORS, BALCONIES AND WINDOWS SHOWN ARE INDICATIVE FOR THE TYPICAL APARTMENT TYPE ONLY. REFER TO ACCOMPANYING HOUSING QUALITY ASSESSMENT REPORT & SCHEDULE OF AREAS, AND ARCHITECTURAL DRAWINGS, PROPOSED FLOOR PLANS FOR THE FOLLOWING INFORMATION RELATING TO INDIVIDUAL APARTMENTS: LEVELS, APARTMENT NUMBERING, LOCATION, ORIENTATION, ENTRANCE DOOR POSITION, BALCONIES AND WINDOWS TO SPECIFIC APARTMENTS.

ALL DIMENSIONS TO BE CHECKED ON SITE NO DIMENSIONS TO BE SCALED FROM THIS DRAWING DRAWING IS TO BE READ IN CONJUNCTION WITH RELEVANT CONSULTANTS DRAWINGS

SCALE@ A3: 1:500

A1

PROJECT

DRAWING

DUAL ASPECT GA - 06 - SIXTH FLOOR PLAN

PROJECT NUMBER

DATE

30/09/2021