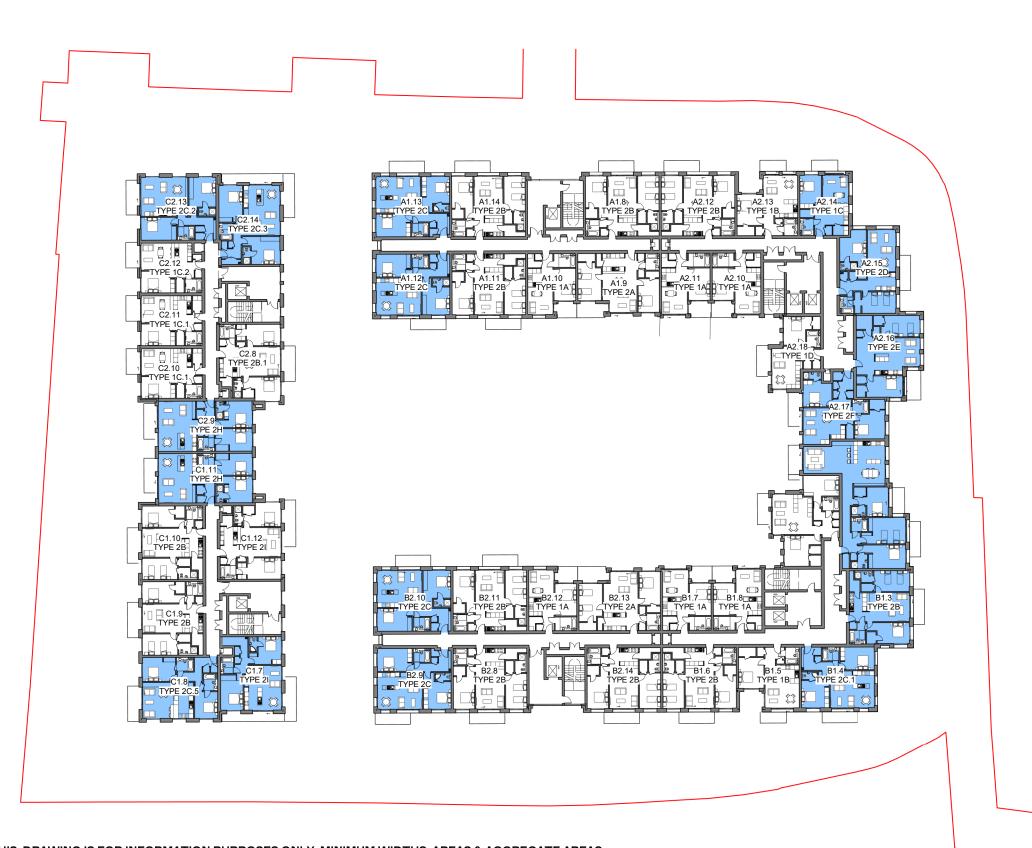

THIS DRAWING IS FOR INFORMATION PURPOSES ONLY. MINIMUM WIDTHS, AREAS & AGGREGATE AREAS TAKEN FROM DHP&LG, SUSTAINABLE URBAN HOUSING: DESIGN STANDARDS FOR NEW APARTMENTS, GUIDELINES FOR PLANNING AUTHORITIES (2020).

DIMENSIONS, UNIT DOORS, BALCONIES AND WINDOWS SHOWN ARE INDICATIVE FOR THE TYPICAL APARTMENT TYPE ONLY. REFER TO ACCOMPANYING HOUSING QUALITY ASSESSMENT REPORT & SCHEDULE OF AREAS, AND ARCHITECTURAL DRAWINGS, PROPOSED FLOOR PLANS FOR THE FOLLOWING INFORMATION RELATING TO INDIVIDUAL APARTMENTS: LEVELS, APARTMENT NUMBERING, LOCATION, ORIENTATION, ENTRANCE DOOR POSITION, BALCONIES AND WINDOWS TO SPECIFIC APARTMENTS.

## **ISSUED FOR PLANNING APPROVAL**

CLIENT

Ravensbrook Limited

PROJEC<sup>\*</sup>

Belgard Square East, Belgard Road and Blessington Road, Tallaght, Dublin 24.

DRAWIN

DUAL ASPECT GA - 02 - SECOND FLOOR PLAN