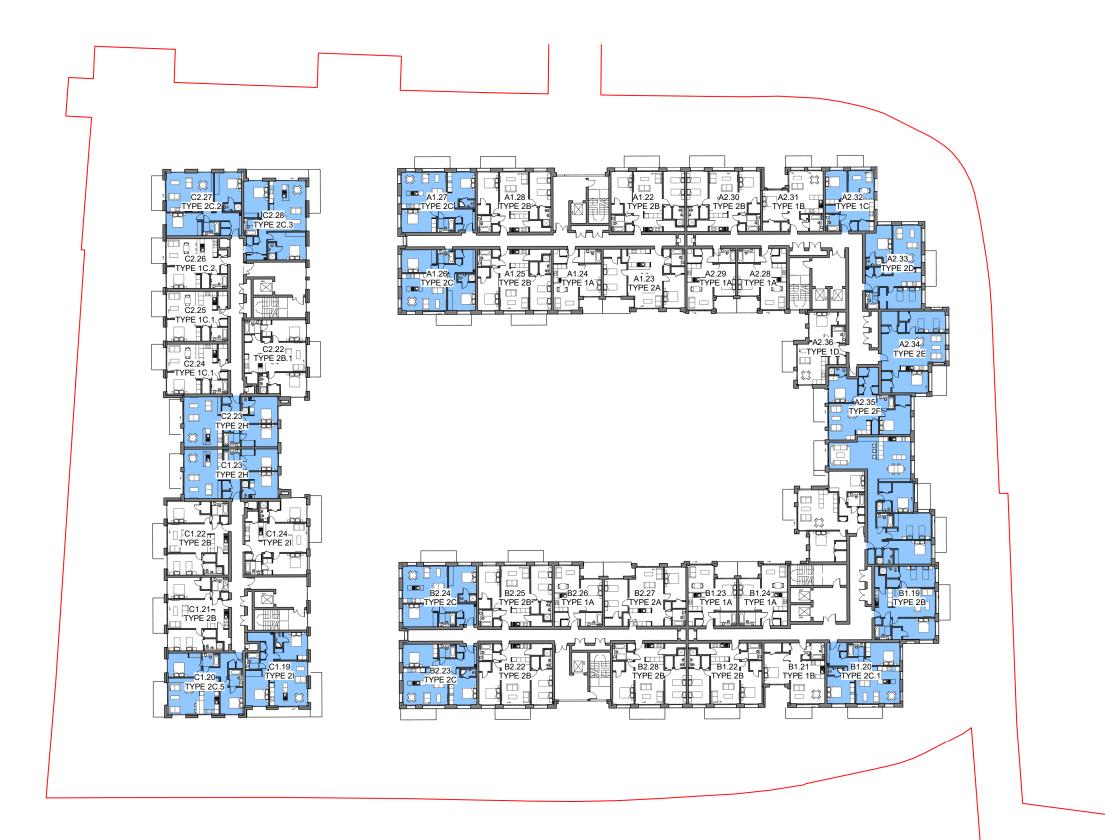

THIS DRAWING IS FOR INFORMATION PURPOSES ONLY. MINIMUM WIDTHS, AREAS & AGGREGATE AREAS TAKEN FROM DHP&LC, SUSTAINABLE URBAN HOUSING: DESIGN STANDARDS FOR NEW APARTMENTS, **GUIDELINES FOR PLANNING AUTHORITIES (2020).** 

DIMENSIONS, UNIT DOORS, BALCONIES AND WINDOWS SHOWN ARE INDICATIVE FOR THE TYPICAL APARTMENT TYPE ONLY. REFER TO ACCOMPANYING HOUSING QUALITY ASSESSMENT REPORT & SCHEDULE OF AREAS, AND ARCHITECTURAL DRAWINGS, PROPOSED FLOOR PLANS FOR THE FOLLOWING INFORMATION RELATING TO INDIVIDUAL APARTMENTS: LEVELS, APARTMENT NUMBERING, LOCATION, ORIENTATION, ENTRANCE DOOR POSITION, BALCONIES AND WINDOWS TO SPECIFIC APARTMENTS.

CS/ BR

DRAWING DUAL ASPECT GA - 04 - FOURTH FLOOR PLAN

PROJECT Belgard Square East, Belgard Road and Blessington Road, Tallaght, Dublin 24.

Ravensbrook Limited

CLIENT

KEY

ALL DIMENSIONS TO BE CHECKED ON SITE NO DIMENSIONS TO BE SCALED FROM THIS DRAWING DRAWING IS TO BE READ IN CONJUNCTION WITH RELEVANT CONSULTANTS DRAWINGS

**Room Area Legend**