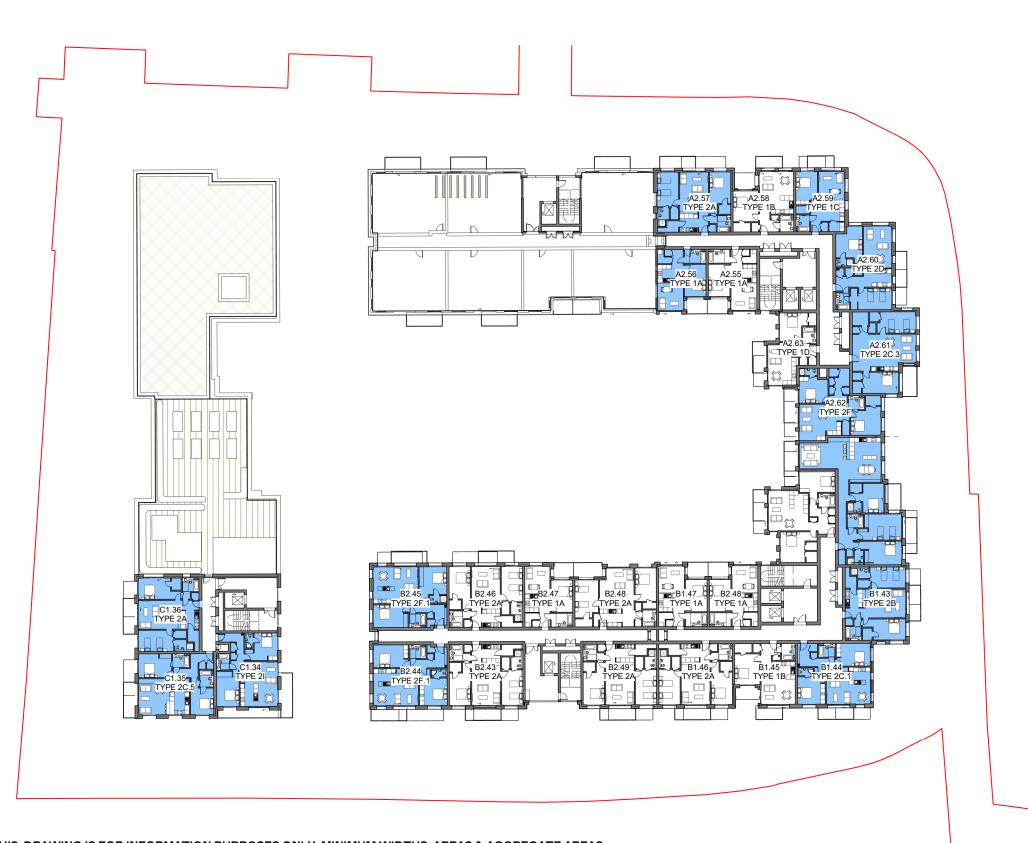

THIS DRAWING IS FOR INFORMATION PURPOSES ONLY. MINIMUM WIDTHS, AREAS & AGGREGATE AREAS TAKEN FROM DHP&LG, SUSTAINABLE URBAN HOUSING: DESIGN STANDARDS FOR NEW APARTMENTS, **GUIDELINES FOR PLANNING AUTHORITIES (2020).** 

DIMENSIONS, UNIT DOORS, BALCONIES AND WINDOWS SHOWN ARE INDICATIVE FOR THE TYPICAL APARTMENT TYPE ONLY. REFER TO ACCOMPANYING HOUSING QUALITY ASSESSMENT REPORT & SCHEDULE OF AREAS, AND ARCHITECTURAL DRAWINGS, PROPOSED FLOOR PLANS FOR THE FOLLOWING INFORMATION RELATING TO INDIVIDUAL APARTMENTS: LEVELS, APARTMENT NUMBERING, LOCATION, ORIENTATION, ENTRANCE DOOR POSITION, BALCONIES AND WINDOWS TO SPECIFIC APARTMENTS.

## **ISSUED FOR PLANNING APPROVAL**

CLIENT

Ravensbrook Limited

Belgard Square East, Belgard Road and Blessington Road, Tallaght, Dublin 24.

DUAL ASPECT GA - 07 - SEVENTH FLOOR PLAN

PROJECT NUMBER DATE 30/09/2021 950819 DRAWN/CHECKED: SCALE@ A3: 1:500 CS/ BR