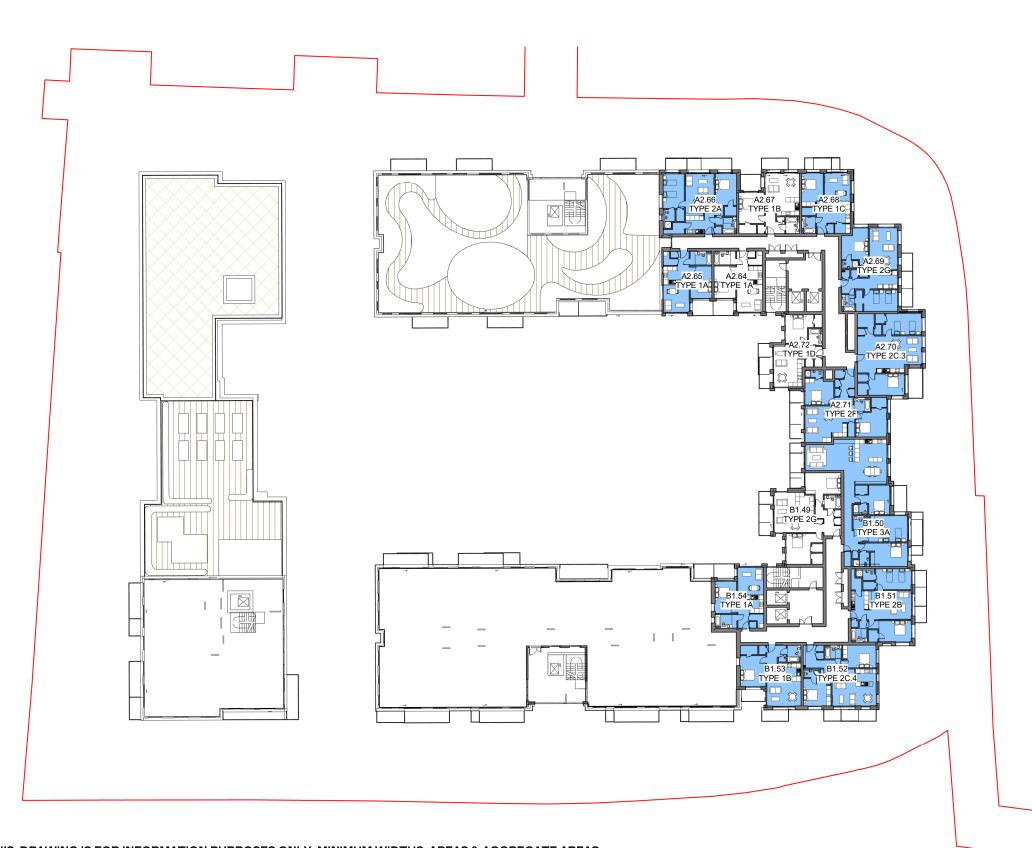

THIS DRAWING IS FOR INFORMATION PURPOSES ONLY. MINIMUM WIDTHS, AREAS & AGGREGATE AREAS TAKEN FROM DHP&LG, SUSTAINABLE URBAN HOUSING: DESIGN STANDARDS FOR NEW APARTMENTS, **GUIDELINES FOR PLANNING AUTHORITIES (2020).** 

DIMENSIONS, UNIT DOORS, BALCONIES AND WINDOWS SHOWN ARE INDICATIVE FOR THE TYPICAL APARTMENT TYPE ONLY. REFER TO ACCOMPANYING HOUSING QUALITY ASSESSMENT REPORT & SCHEDULE OF AREAS, AND ARCHITECTURAL DRAWINGS, PROPOSED FLOOR PLANS FOR THE FOLLOWING INFORMATION RELATING TO INDIVIDUAL APARTMENTS: LEVELS, APARTMENT NUMBERING, LOCATION, ORIENTATION, ENTRANCE DOOR POSITION, BALCONIES AND WINDOWS TO SPECIFIC APARTMENTS.

ALL DIMENSIONS TO BE CHECKED ON SITE NO DIMENSIONS TO BE SCALED FROM THIS DRAWING DRAWING IS TO BE READ IN CONJUNCTION WITH RELEVANT CONSULTANTS DRAWINGS

## **Room Area Legend**

KEY

APPLICATION SITE BOUNDARY

| REV | DATE       | DESCRIPTION                     | CKH | DRN |
|-----|------------|---------------------------------|-----|-----|
| P1  | 30/09/2021 | ISSUED FOR STAGE 2 PRE-PLANNING | BR  | CS  |
| P2  | 31/05/2022 | ISSUED FOR PLANNING APPROVAL    | BR  | CS  |
|     |            |                                 |     |     |
|     |            |                                 |     |     |
|     |            |                                 |     |     |

## **ISSUED FOR PLANNING APPROVAL**

CLIENT

Ravensbrook Limited

Belgard Square East, Belgard Road and Blessington Road, Tallaght, Dublin 24.

DUAL ASPECT GA - 08 - EIGHT FLOOR PLAN

PROJECT NUMBER DATE 30/09/2021 950819 DRAWN/CHECKED: SCALE@ A3: 1:500 CS/ BR