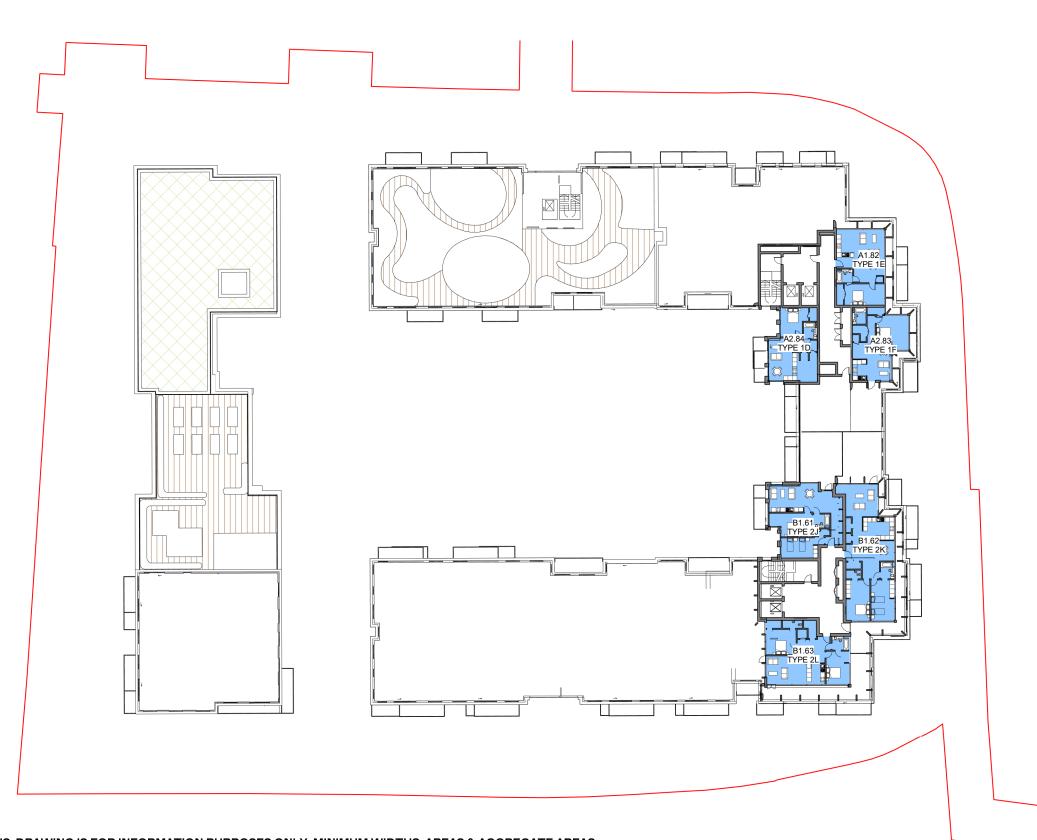

THIS DRAWING IS FOR INFORMATION PURPOSES ONLY. MINIMUM WIDTHS, AREAS & AGGREGATE AREAS TAKEN FROM DHP&LG, SUSTAINABLE URBAN HOUSING: DESIGN STANDARDS FOR NEW APARTMENTS, **GUIDELINES FOR PLANNING AUTHORITIES (2020).** 

DIMENSIONS, UNIT DOORS, BALCONIES AND WINDOWS SHOWN ARE INDICATIVE FOR THE TYPICAL APARTMENT TYPE ONLY. REFER TO ACCOMPANYING HOUSING QUALITY ASSESSMENT REPORT & SCHEDULE OF AREAS, AND ARCHITECTURAL DRAWINGS, PROPOSED FLOOR PLANS FOR THE FOLLOWING INFORMATION RELATING TO INDIVIDUAL APARTMENTS: LEVELS, APARTMENT NUMBERING, LOCATION, ORIENTATION, ENTRANCE DOOR POSITION, BALCONIES AND WINDOWS TO SPECIFIC APARTMENTS.

ALL DIMENSIONS TO BE CHECKED ON SITE NO DIMENSIONS TO BE SCALED FROM THIS DRAWING DRAWING IS TO BE READ IN CONJUNCTION WITH RELEVANT CONSULTANTS DRAWINGS

## **Room Area Legend**

KEY

APPLICATION SITE BOUNDARY

| REV | DATE       | DESCRIPTION                     | СКН | DRN |
|-----|------------|---------------------------------|-----|-----|
| P1  |            | ISSUED FOR STAGE 2 PRE-PLANNING | BR  | CS  |
| P2  | 31/05/2022 | ISSUED FOR PLANNING APPROVAL    | BR  | CS  |
|     |            |                                 |     |     |
|     |            |                                 |     |     |
|     |            |                                 |     |     |

## **ISSUED FOR PLANNING APPROVAL**

CLIENT

Ravensbrook Limited

Belgard Square East, Belgard Road and Blessington Road, Tallaght, Dublin 24.

DUAL ASPECT GA - 10 - TENTH FLOOR PLAN

PROJECT NUMBER DATE 30/09/2021 DRAWN/CHECKED: SCALE@ A3: 1:500 CS/ BR