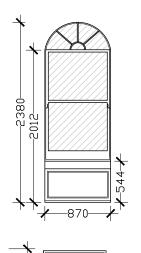

-2072-

D-01

Proposed Sliding sash window to the stairs over insulated painted timber fixed panel as described in the enclosed Schedule of Materials and Final Details. Please see further comment under the response to Condition 2 (f) in the enclosed cover letter

Paneling details below window frame follows the lines of the adjacent sliding sash window.

Window horn and frame details to match those of the replacement sliding sash windows as shown on drawing no. 21-04-PP-C-2