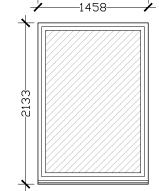

Proposed window to the basement/lower ground floor existing extension room: please see justification and description under the response to Condition 2 (e) in the enclosed cover letter Typical frame profie shown on drawing no. 21-04-PP-C-3.