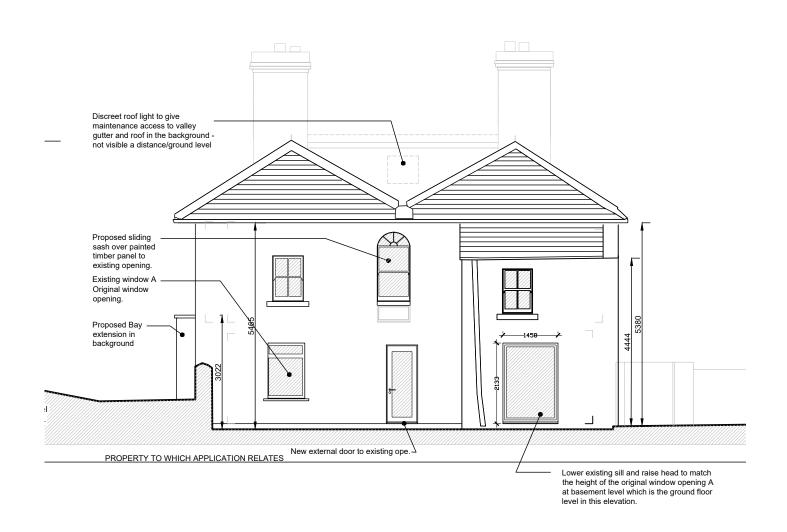

-2072-

D-01

Proposed Sliding sash window to the stairs over insulated painted timber fixed panel as described in the enclosed Schedule of Materials and Final Details. Please see further comment under the response to Condition 2 (f) in the enclosed cover letter

Paneling details below window frame follows the lines of the adjacent sliding sash window.

Window horn and frame details to match those of the replacement sliding sash windows as shown on drawing no. 21-04-PP-C-2

Proposed Basement/Lower Ground Floor Door (Back Door). For the written description please see the enclosed Schedule of Materials and Final Details Typical frame profie shown on drawing no. 21-04-PP-C-3.

Proposed window to the basement/lower ground floor existing extension room: please see justification and description under the response to Condition 2 (e) in the enclosed cover letter Typical frame profie shown on drawing no. 21-04-PP-C-3.