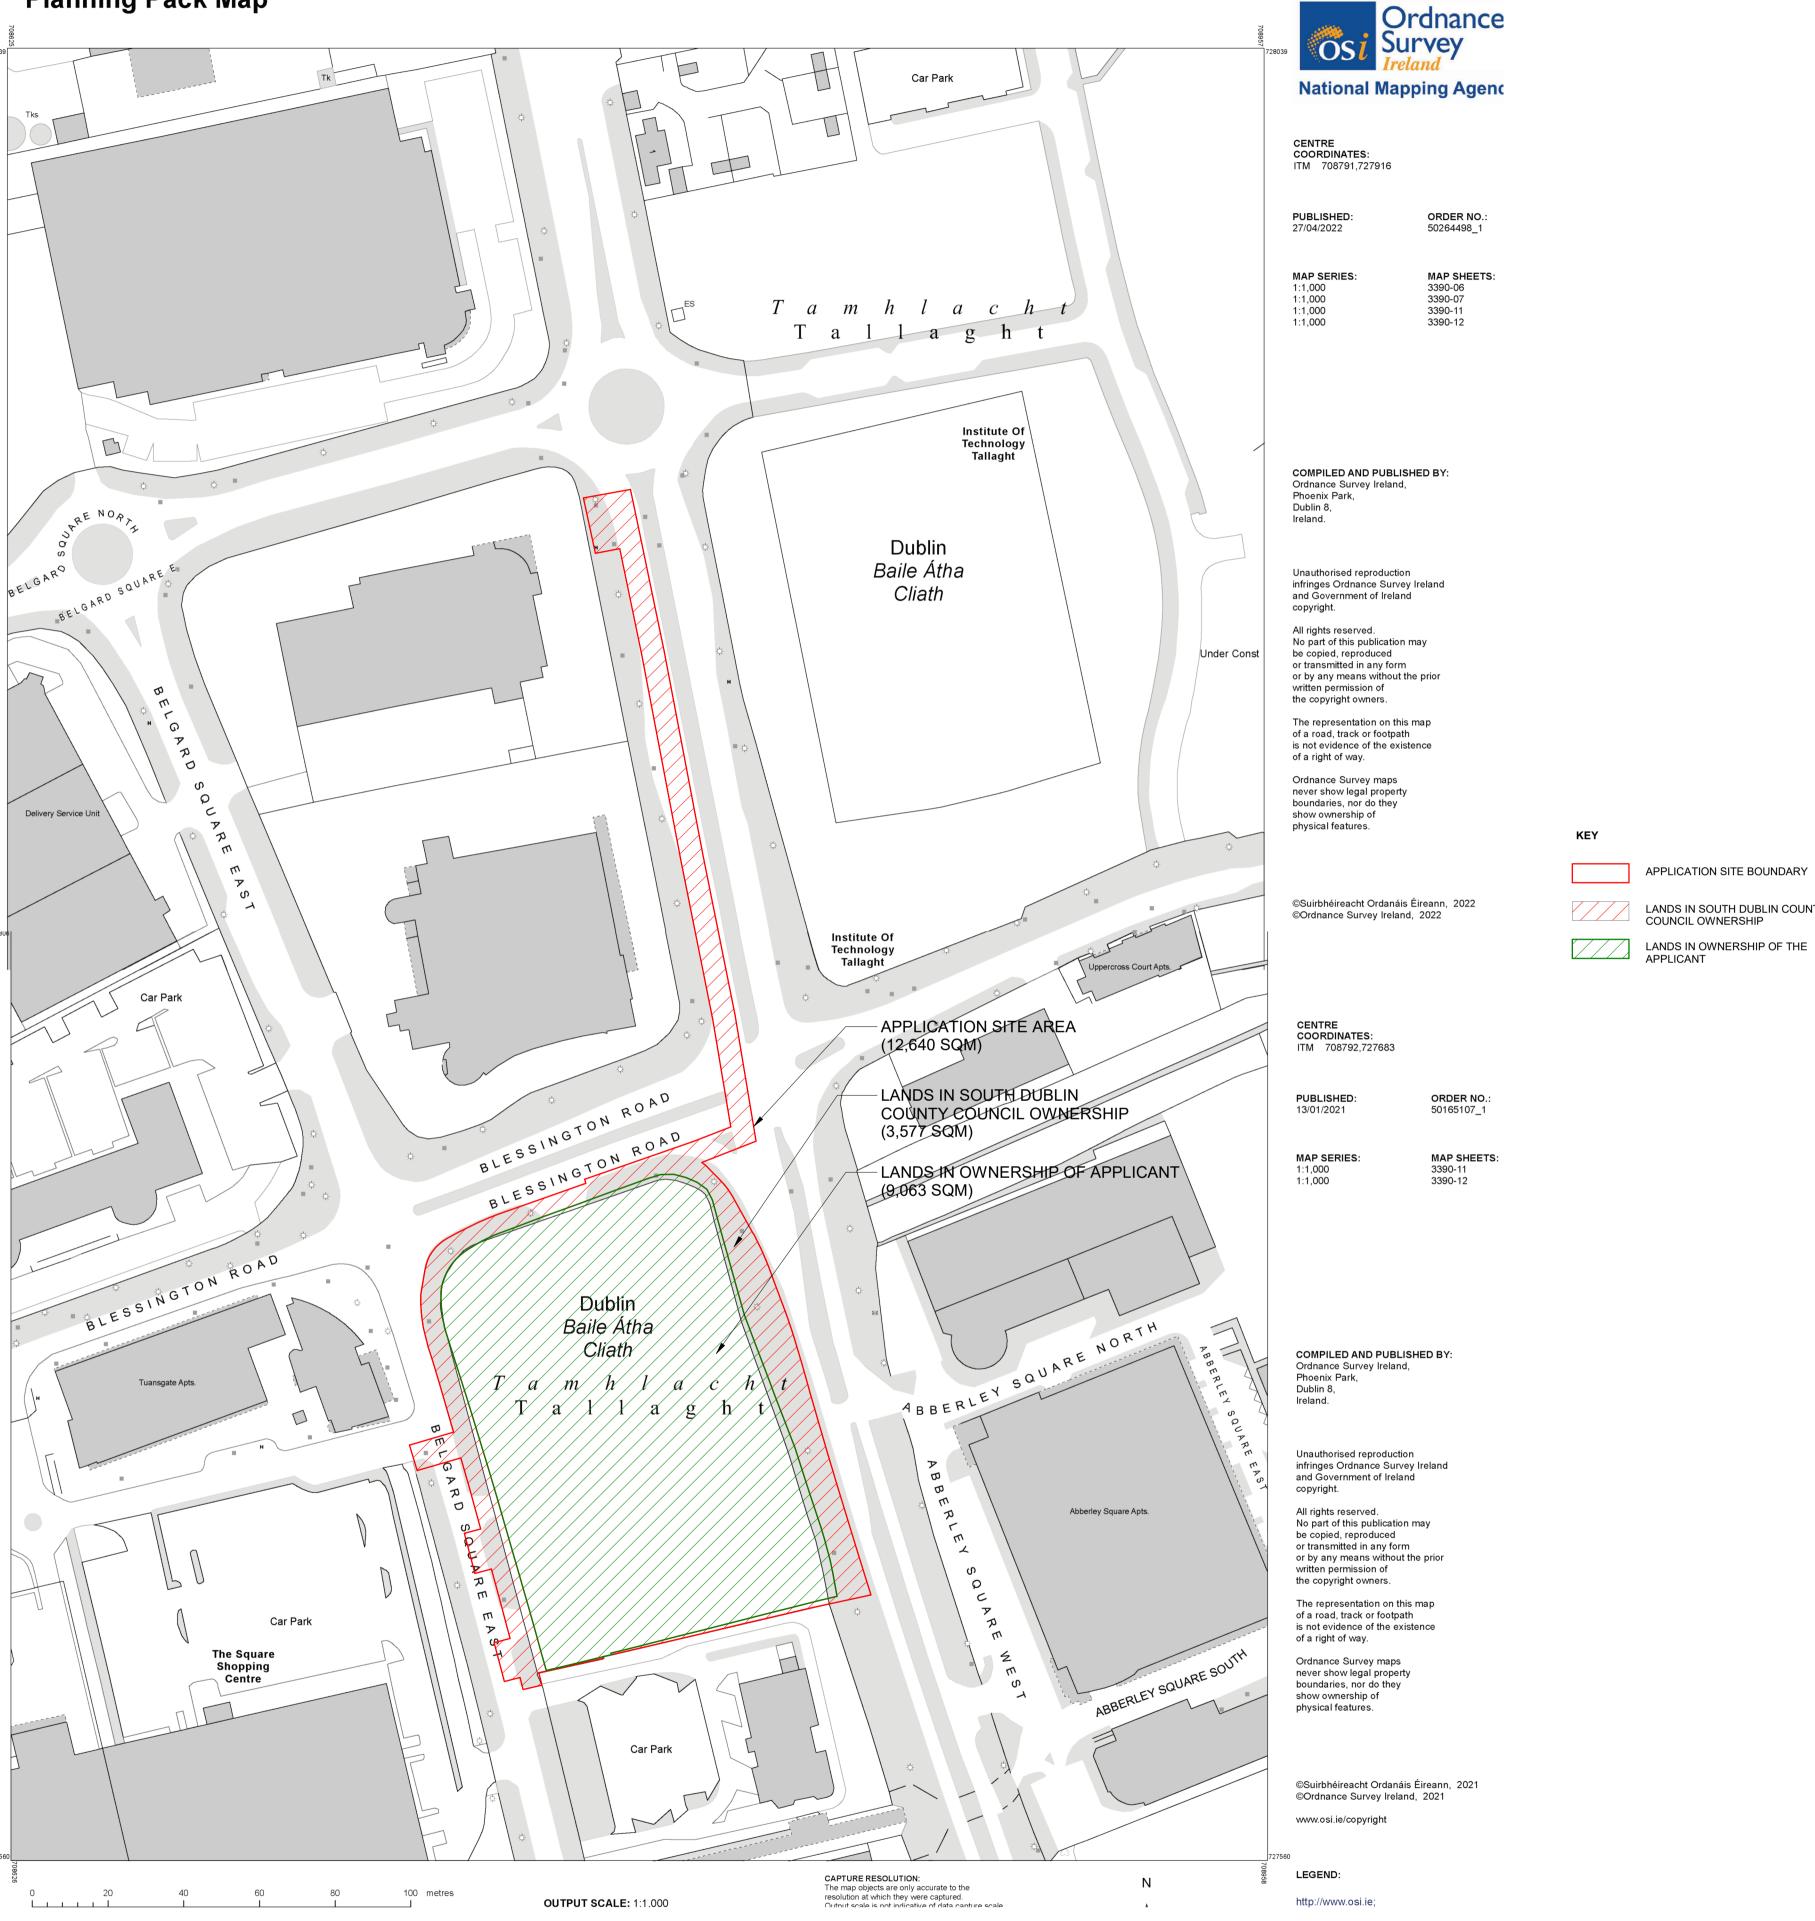

Comhairle Contae Átha Cliath Theas, Halla an Contae, Lar an Baile, Tamhlacht, Átha Cliath 24. South Dublin County Council, County Hall, Town Centre, Tallaght, Dublin 24. Tel: +353 1 414 9000 SMS: 086 173 1707 Email: info@sdublincoco.ie Ceangail 24/7 Connect 24/7 with Council information and services at www.southdublin.ie Planning Pack Map

EXTRACT FROM OS MAP, SHEET NOS. 3390-06, 3390-07; 3390-11; 3390-12; LICENCE / ORDER NO. 50165107\_1; 50264498\_1 REFER TO SCALE BAR

# APPLICATION SITE BOUNDARY LANDS IN SOUTH DUBLIN COUNTY COUNCIL OWNERSHIP

henryjlyons.com

51-54 Pearse Street Dublin D02 KA66

DATE PROJECT NUMBER 26/04/2022 950819 SCALE@ A1: DRAWN/CHECKED: 1:1000 CS/ BR STATUS CODE: DRAWING NUMBER REVISION BR-HJL-00-A-004 P1

## SITE BOUNDARY PLAN

Belgard Square East, Belgard Road and Blessington Road, Tallaght, Dublin 24. DRAWING

CLIENT Ravensbrook Limited

PROJECT

| REV | DATE           | DESCRIPTION                  | СКН | DRN |
|-----|----------------|------------------------------|-----|-----|
| P1  | 16/05/2022     | ISSUED FOR PLANNING APPROVAL | BR  | CS  |
|     | 4.0/0 = /0.000 |                              |     |     |
|     |                |                              |     |     |
|     |                |                              |     | -   |
|     |                |                              |     |     |
|     |                |                              |     |     |
|     |                |                              |     |     |
|     |                |                              |     |     |
|     |                |                              |     |     |
|     |                |                              |     |     |
|     |                |                              |     | _   |