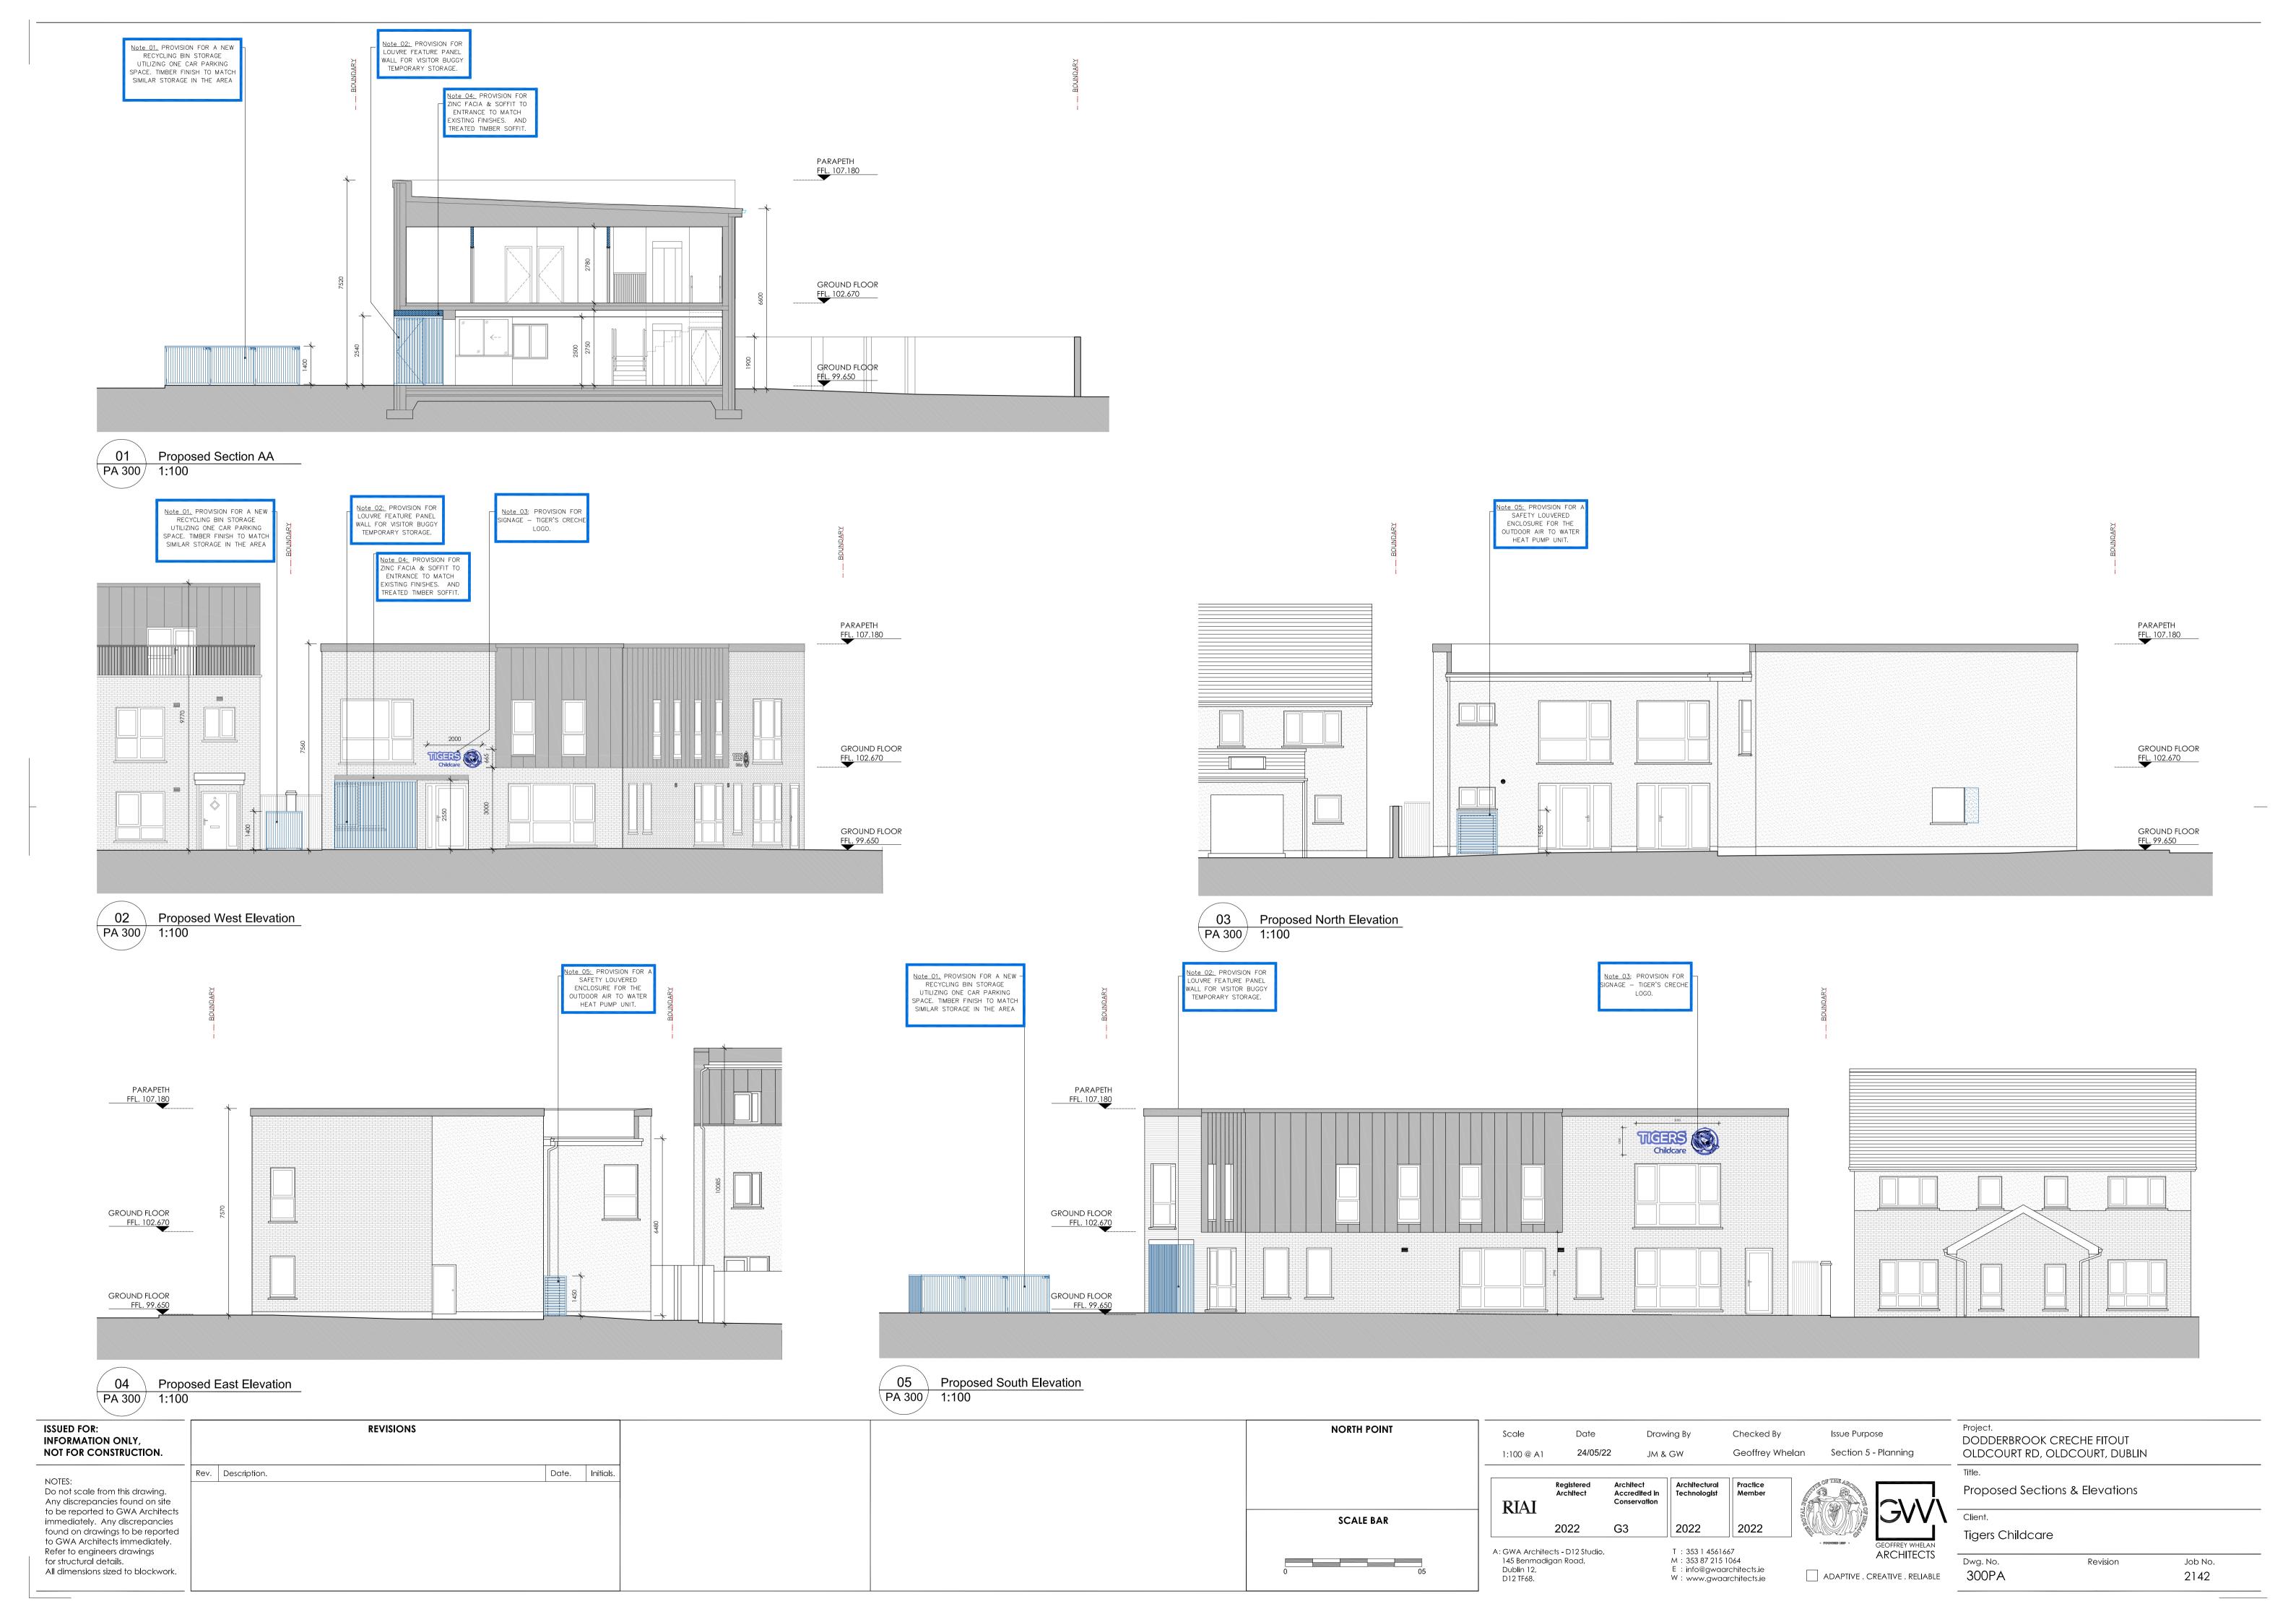

ISSUED FOR: INFORMATION ONLY, NOT FOR CONSTRUCTION. REVISIONS DODDERBROOK CRECHE FITOUT
OLDCOURT RD, OLDCOURT, DUBLIN 24/05/22 Geoffrey Whelan Section 5 - Planning 1:1000 @ A3 IM & GW Rev. Description. Date. Initials. NOTES:
Do not scale from this drawing,
Any discrepancies found on site
to be reported to GWA Architects
immediately. Any discrepancies
found on drawings to be reported
to GWA Architects immediately.
Refer to engineers drawings
for structural details.
All dimensions sized to blackwark Site Location Map RIAI SCALE BAR 2022 2022 Tigers Childcare All dimensions sized to blockwork ADAPTIVE . CREATIVE . RELIABLE 2142 PA-000