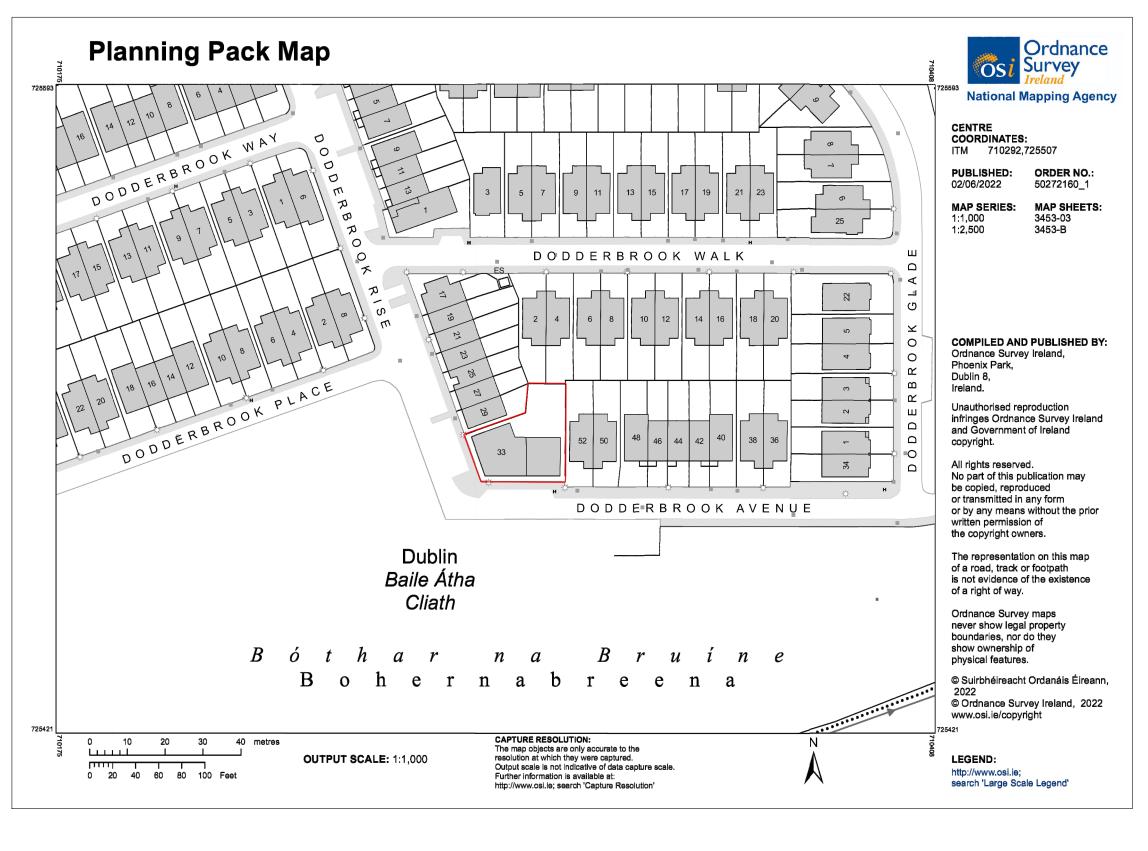

ISSUED FOR: INFORMATION ONLY, NOT FOR CONSTRUCTION. REVISIONS DODDERBROOK CRECHE FITOUT
OLDCOURT RD, OLDCOURT, DUBLIN 24/05/22 Geoffrey Whelan Section 5 - Planning 1:1000 @ A3 IM & GW Rev. Description. Date. Initials. NOTES:
Do not scale from this drawing,
Any discrepancies found on site
to be reported to GWA Architects
immediately. Any discrepancies
found on drawings to be reported
to GWA Architects immediately.
Refer to engineers drawings
for structural details.
All dimensions sized to blackwark Site Location Map RIAI SCALE BAR 2022 2022 Tigers Childcare All dimensions sized to blockwork ADAPTIVE . CREATIVE . RELIABLE 2142 PA-000