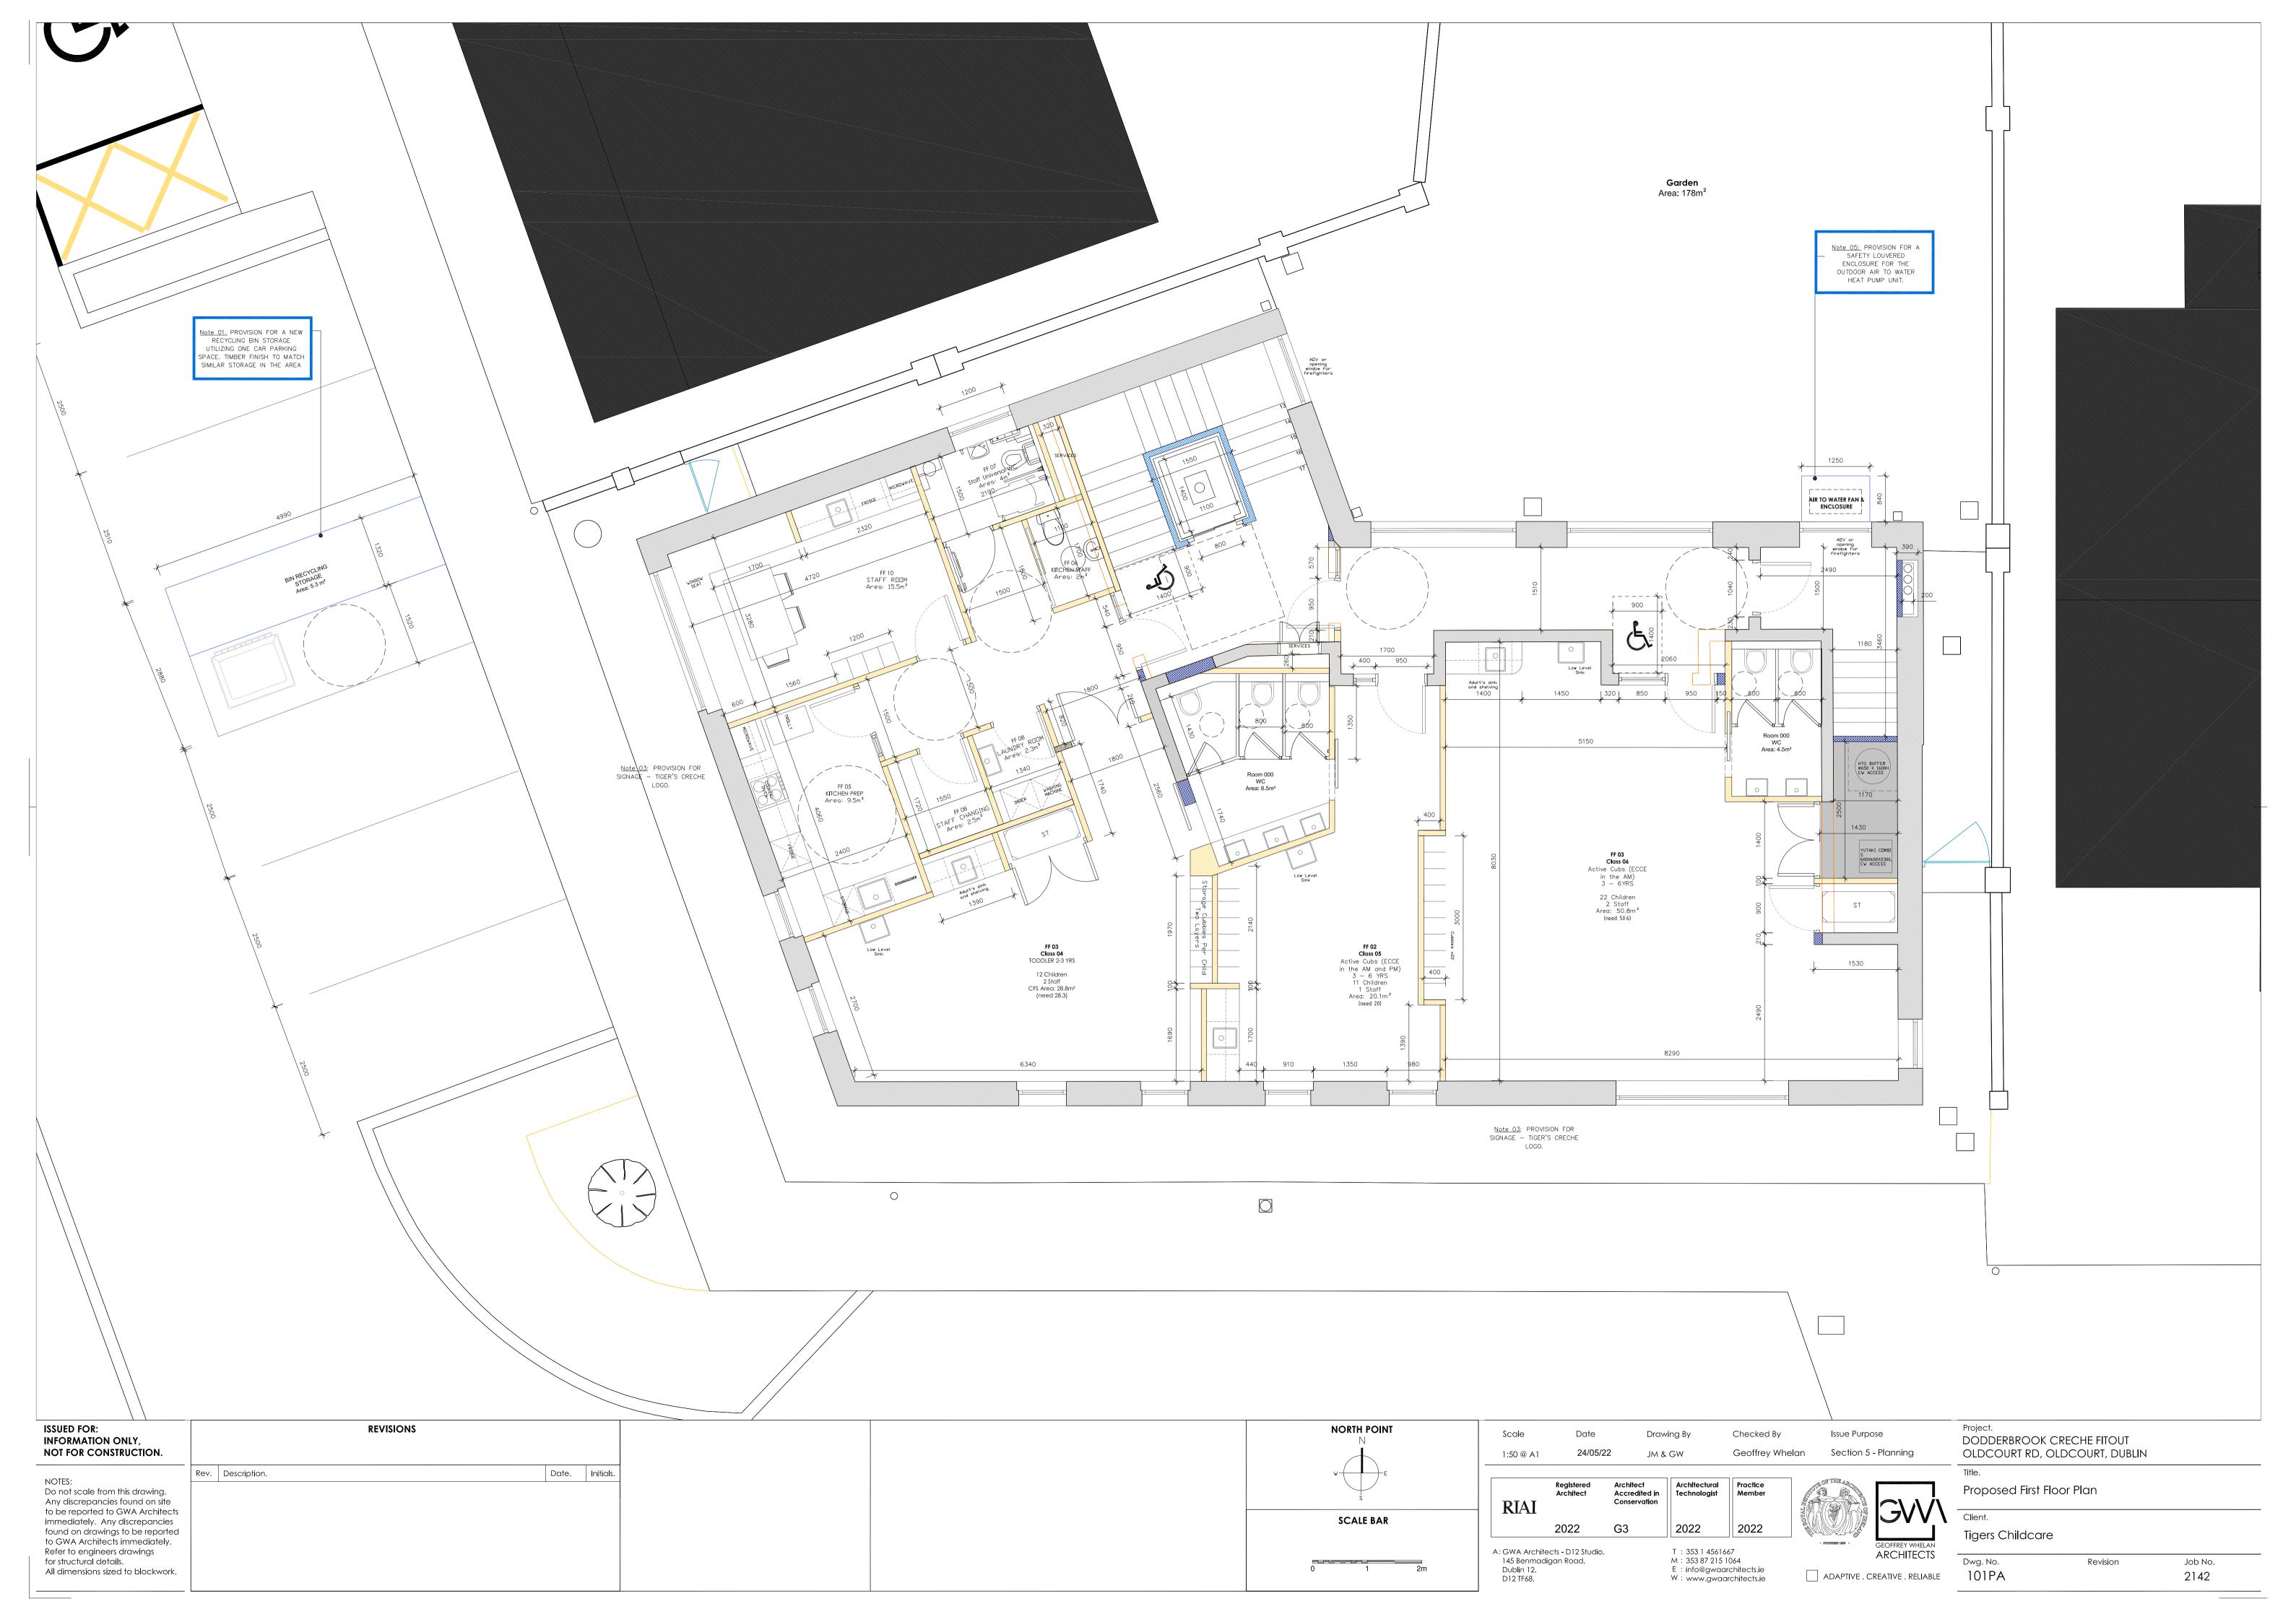

ISSUED FOR: INFORMATION ONLY, NOT FOR CONSTRUCTION. REVISIONS DODDERBROOK CRECHE FITOUT
OLDCOURT RD, OLDCOURT, DUBLIN 24/05/22 Geoffrey Whelan Section 5 - Planning 1:1000 @ A3 IM & GW Rev. Description. Date. Initials. NOTES:
Do not scale from this drawing,
Any discrepancies found on site
to be reported to GWA Architects
immediately. Any discrepancies
found on drawings to be reported
to GWA Architects immediately.
Refer to engineers drawings
for structural details.
All dimensions sized to blackwark Site Location Map RIAI SCALE BAR 2022 2022 Tigers Childcare All dimensions sized to blockwork ADAPTIVE . CREATIVE . RELIABLE 2142 PA-000