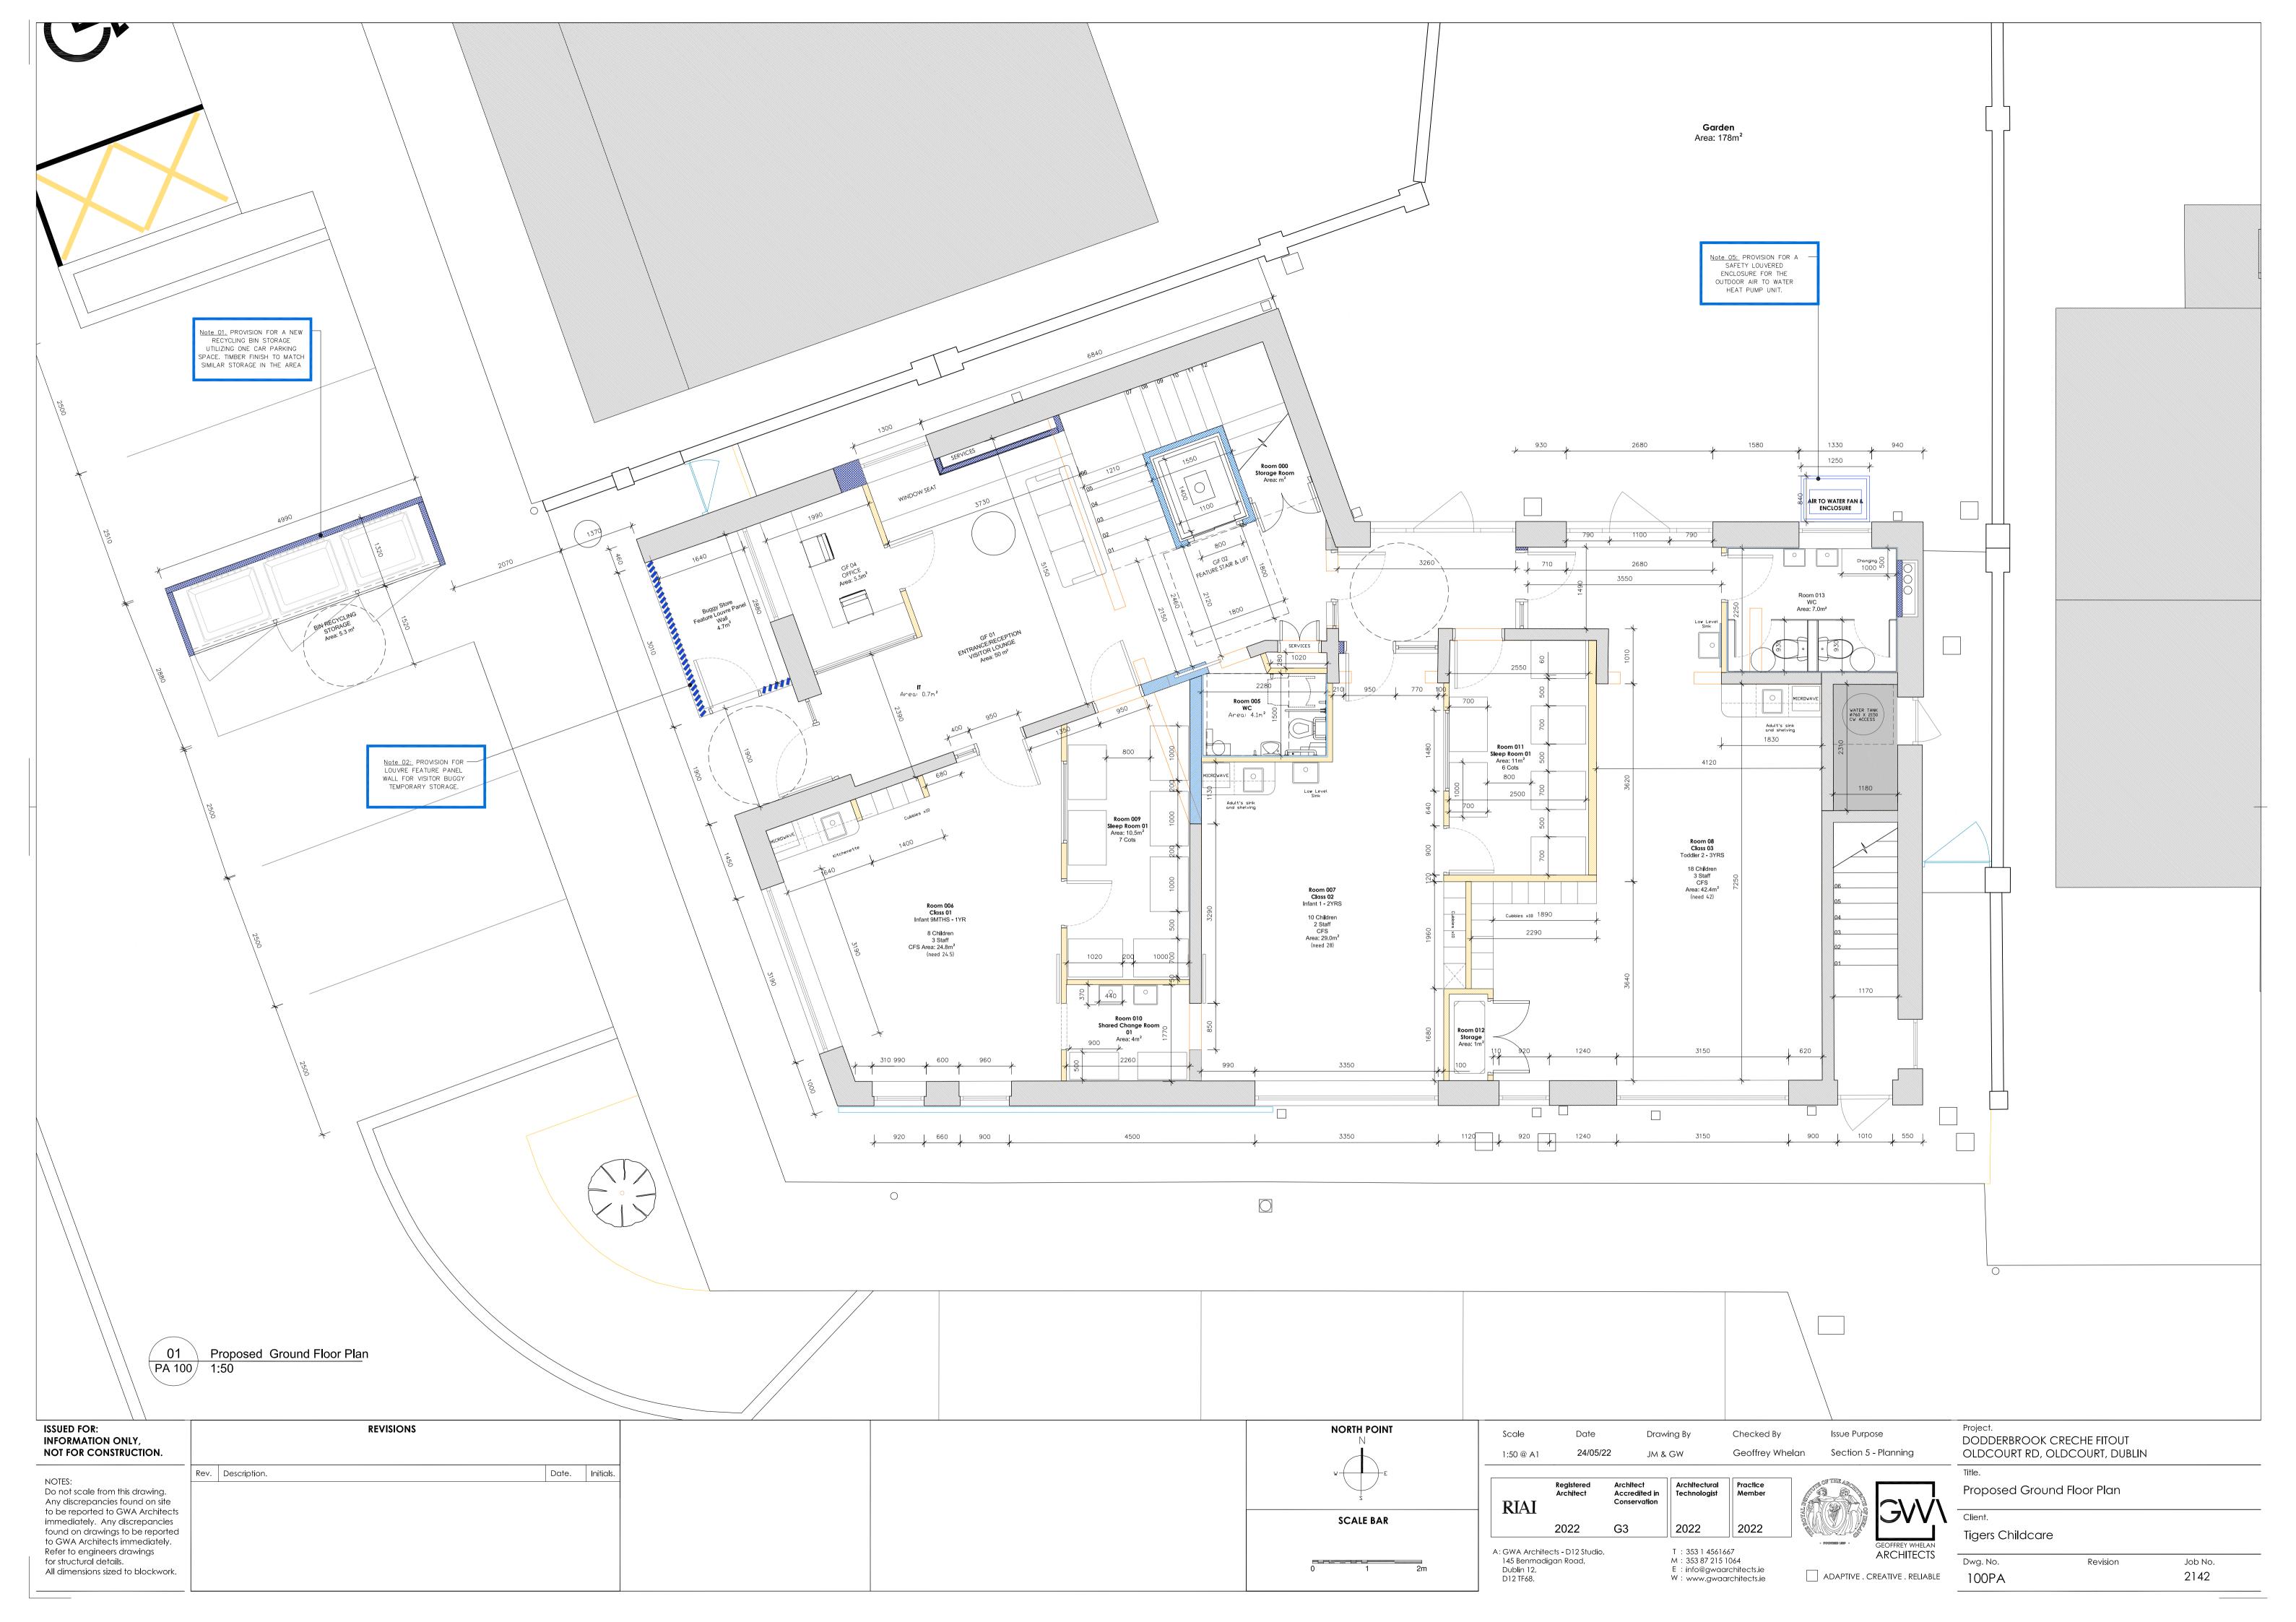

ISSUED FOR: INFORMATION ONLY, NOT FOR CONSTRUCTION. REVISIONS DODDERBROOK CRECHE FITOUT
OLDCOURT RD, OLDCOURT, DUBLIN 24/05/22 Geoffrey Whelan Section 5 - Planning 1:1000 @ A3 IM & GW Rev. Description. Date. Initials. NOTES:
Do not scale from this drawing,
Any discrepancies found on site
to be reported to GWA Architects
immediately. Any discrepancies
found on drawings to be reported
to GWA Architects immediately.
Refer to engineers drawings
for structural details.
All dimensions sized to blackwark Site Location Map RIAI SCALE BAR 2022 2022 Tigers Childcare All dimensions sized to blockwork ADAPTIVE . CREATIVE . RELIABLE 2142 PA-000