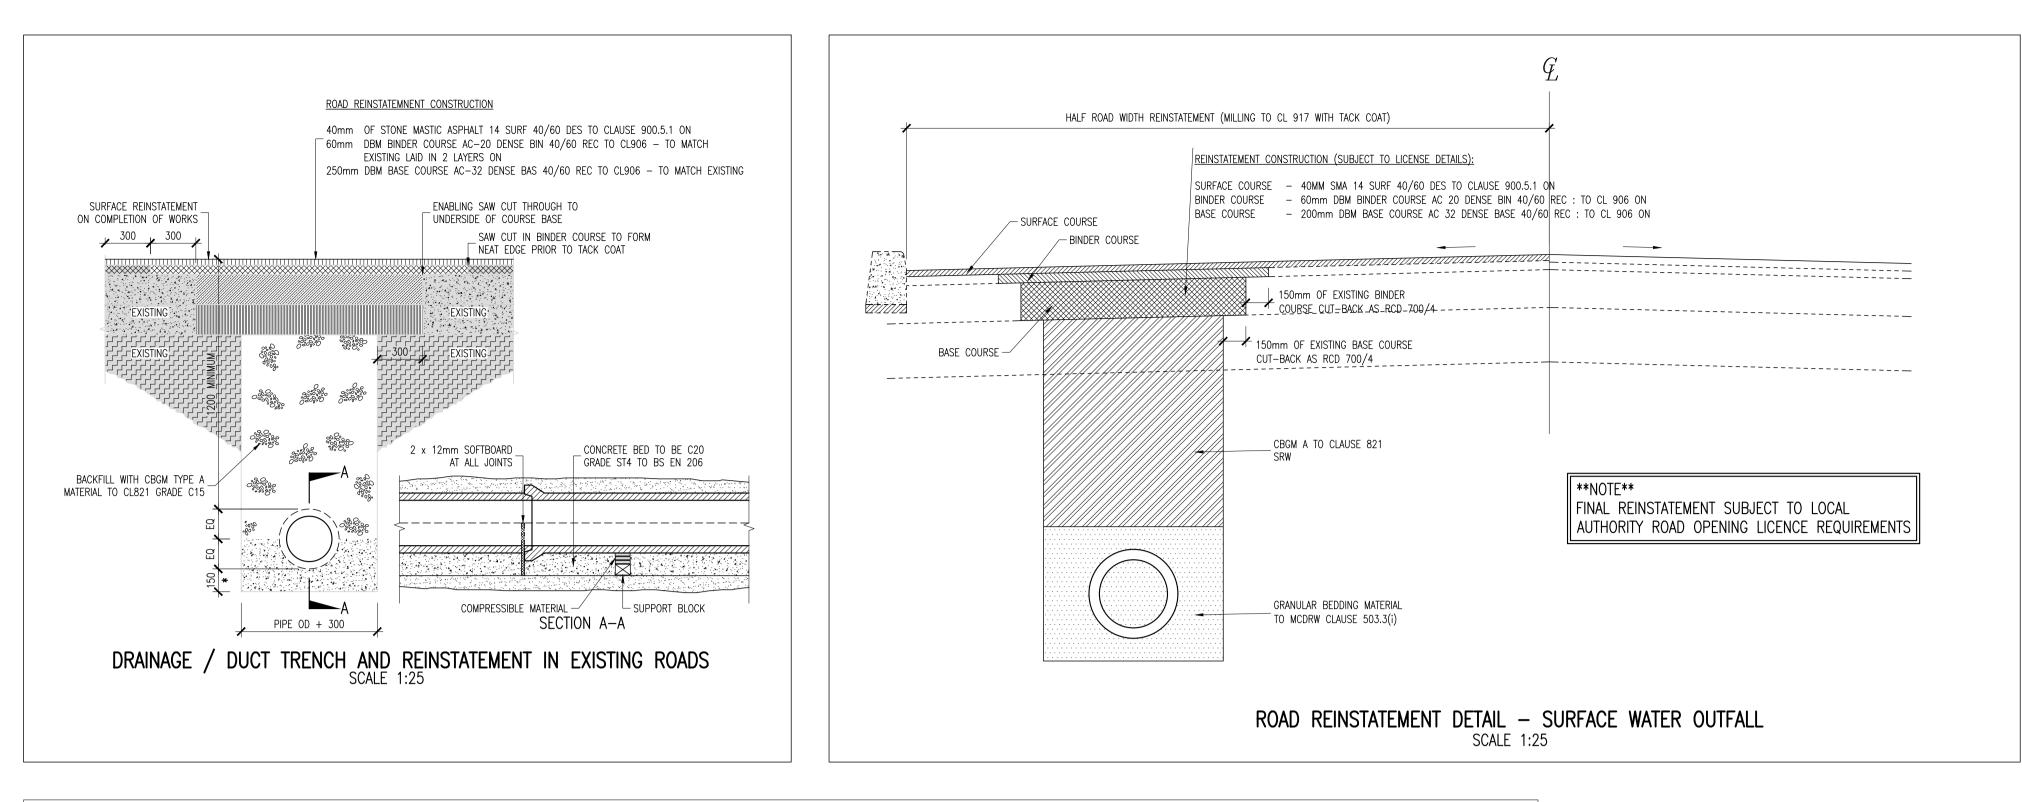

| <ul> <li>80mm PAVING BRICK/BLOCK AS PER ARCHITECTS SPECIFICATION)</li> <li>30mm BEDDING (AS PER ARCHITECTS SPECIFICATION)</li> <li>150mm CLAUSE 808 SUB-BASE</li> <li>TYPICAL PAVING CONSTRUCTION<br/>IN PEDESTRIAN ONLY AREAS<br/>SCALE 1:25</li> </ul> |  |  |  |  |  |  |
|----------------------------------------------------------------------------------------------------------------------------------------------------------------------------------------------------------------------------------------------------------|--|--|--|--|--|--|
| <ul> <li>80mm PAVING BRICK/BLOCK AS PER ARCHITECTS SPECIFICATION)</li> <li>30mm BEDDING (AS PER ARCHITECTS SPECIFICATION)</li> <li>100mm DBM50 (OR 150mm CBM 3 TO CLAUSE 1035 &amp; 1038)</li> <li>150mm CLAUSE 808 SUB-BASE</li> </ul>                  |  |