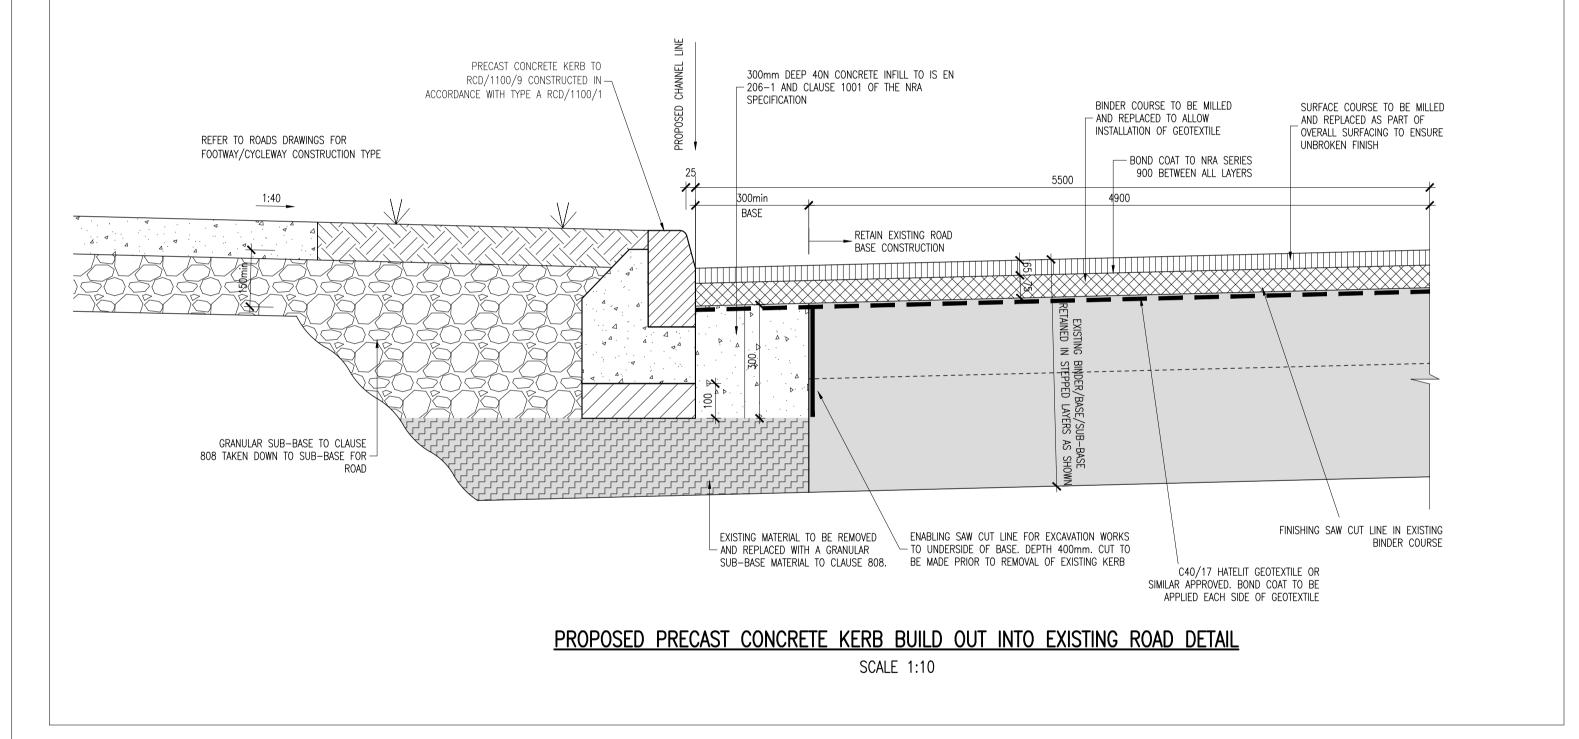

| <ul> <li>80mm PAVING BRICK/BLOCK AS PER ARCHITECTS SPECIFICATION)</li> <li>30mm BEDDING (AS PER ARCHITECTS SPECIFICATION)</li> <li>150mm CLAUSE 808 SUB-BASE</li> <li>TYPICAL PAVING CONSTRUCTION<br/>IN PEDESTRIAN ONLY AREAS<br/>SCALE 1:25</li> </ul> |  |  |  |  |  |  |
|----------------------------------------------------------------------------------------------------------------------------------------------------------------------------------------------------------------------------------------------------------|--|--|--|--|--|--|
| <ul> <li>80mm PAVING BRICK/BLOCK AS PER ARCHITECTS SPECIFICATION)</li> <li>30mm BEDDING (AS PER ARCHITECTS SPECIFICATION)</li> <li>100mm DBM50 (OR 150mm CBM 3 TO CLAUSE 1035 &amp; 1038)</li> <li>150mm CLAUSE 808 SUB-BASE</li> </ul>                  |