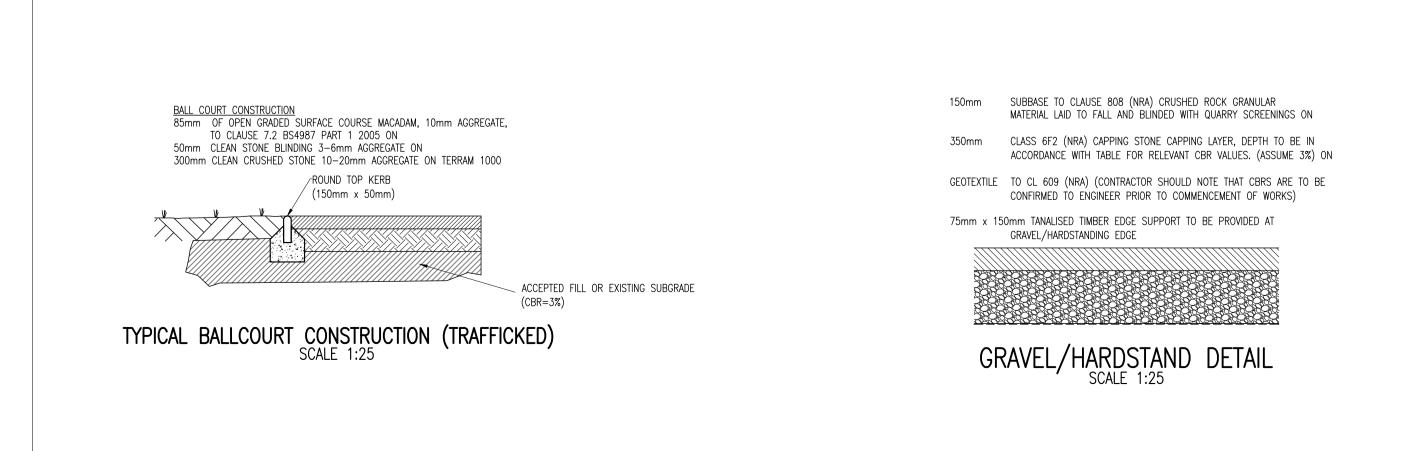

| <ul> <li>80mm PAVING BRICK/BLOCK AS PER ARCHITECTS SPECIFICATION)</li> <li>30mm BEDDING (AS PER ARCHITECTS SPECIFICATION)</li> <li>150mm CLAUSE 808 SUB-BASE</li> <li>TYPICAL PAVING CONSTRUCTION<br/>IN PEDESTRIAN ONLY AREAS<br/>SCALE 1:25</li> </ul> |  |  |  |  |  |  |
|----------------------------------------------------------------------------------------------------------------------------------------------------------------------------------------------------------------------------------------------------------|--|--|--|--|--|--|
| <ul> <li>80mm PAVING BRICK/BLOCK AS PER ARCHITECTS SPECIFICATION)</li> <li>30mm BEDDING (AS PER ARCHITECTS SPECIFICATION)</li> <li>100mm DBM50 (OR 150mm CBM 3 TO CLAUSE 1035 &amp; 1038)</li> <li>150mm CLAUSE 808 SUB-BASE</li> </ul>                  |