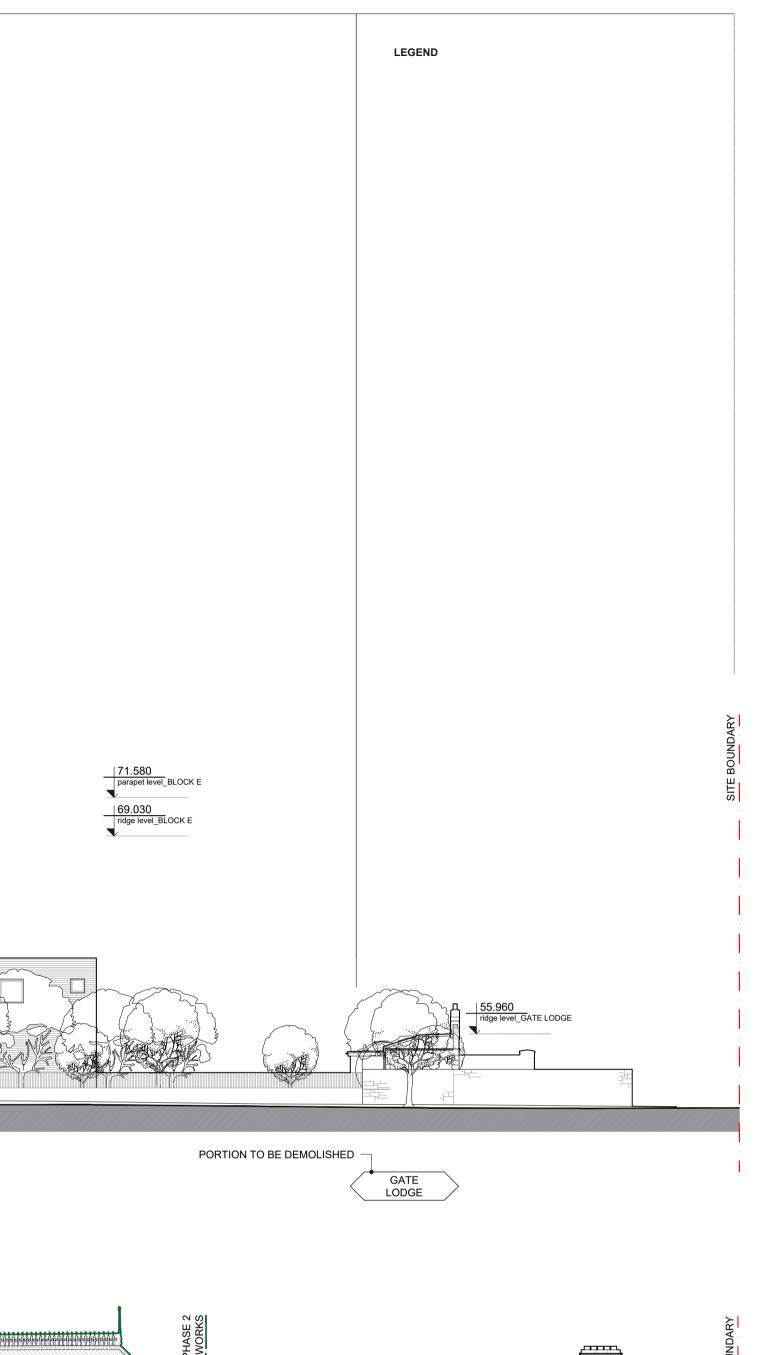

|                               | A1   |
|                                                                                                                                                                                                                                                                                                                                                                                          |                               |      |