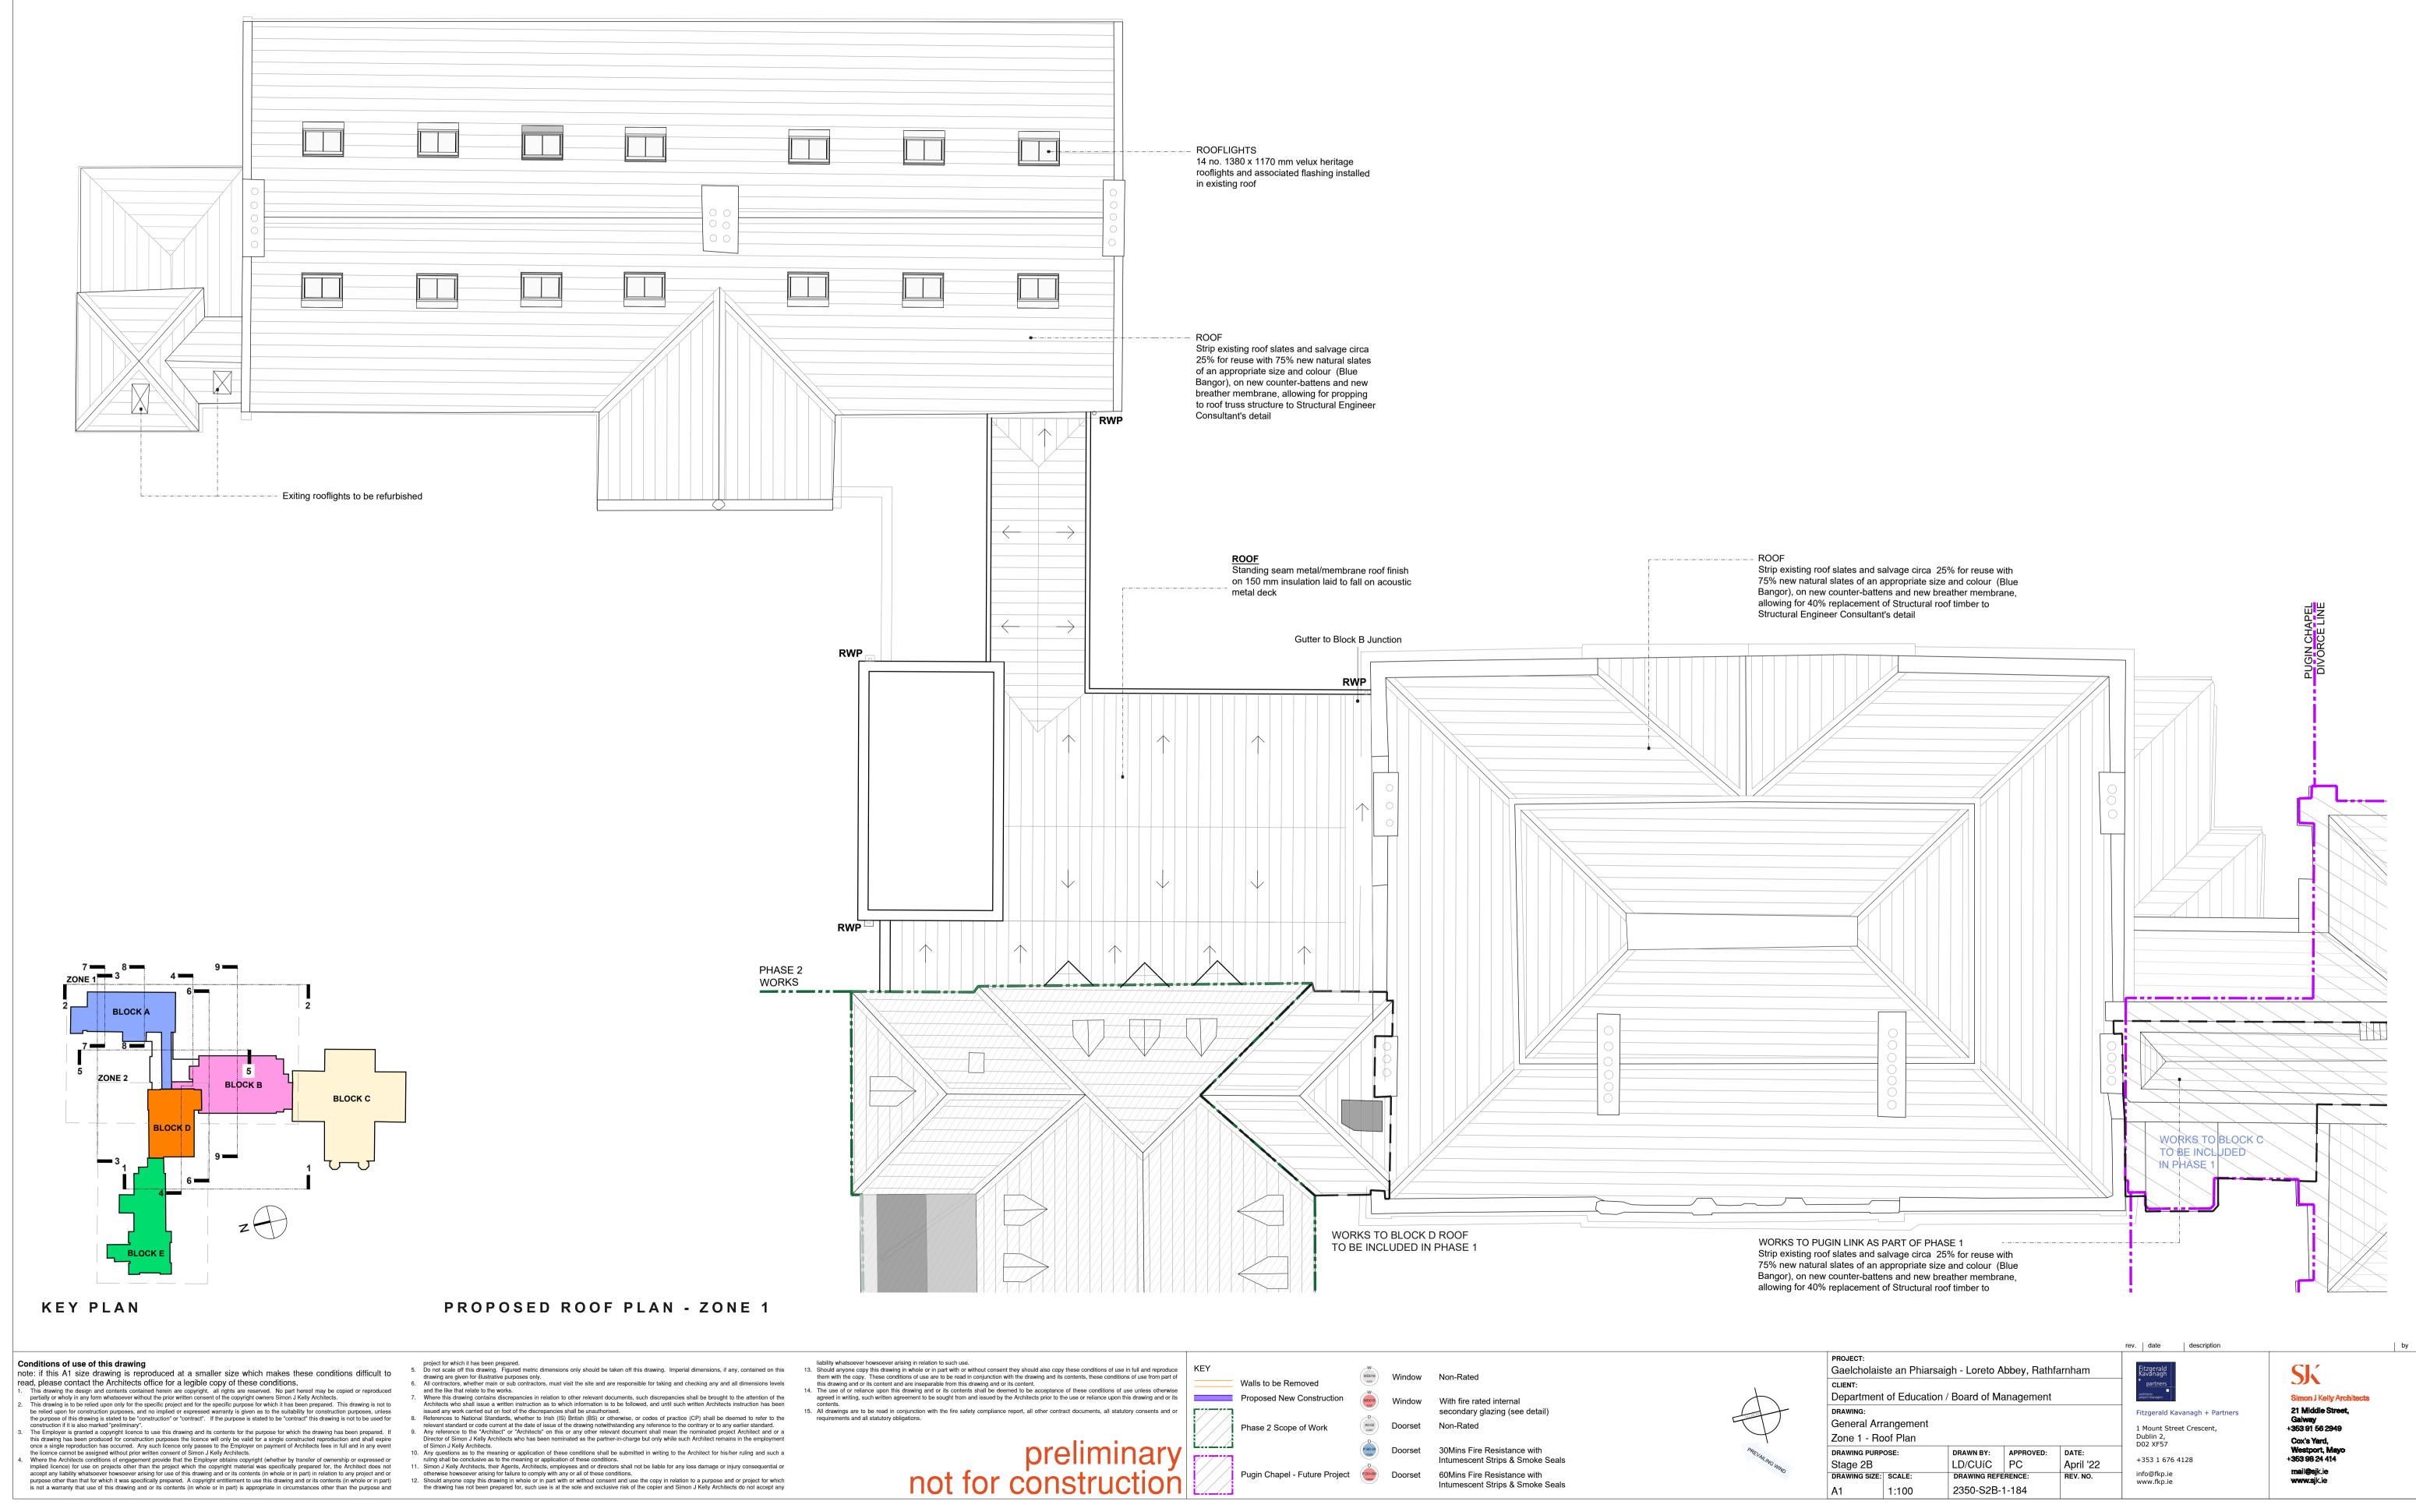

| ates of an appropriate size and colour (Blue<br>unter-battens and new breather membrane,<br>placement of Structural roof timber to |       |                     |                    |           | ļ                                                                                   |                           |             |                           |                                  |  |  |
|------------------------------------------------------------------------------------------------------------------------------------|-------|---------------------|--------------------|-----------|-------------------------------------------------------------------------------------|---------------------------|-------------|---------------------------|----------------------------------|--|--|
|                                                                                                                                    |       |                     |                    |           | rev.                                                                                | date                      | description |                           |                                  |  |  |
| ROJECT:                                                                                                                            |       |                     |                    |           |                                                                                     |                           | ·           |                           |                                  |  |  |
| aelcholaiste an Phiarsaigh - Loreto Abbey, Rathfarnham                                                                             |       |                     |                    |           | Ę                                                                                   | itzgerald<br>avanagh      |             |                           | SK                               |  |  |
| LIENT:                                                                                                                             |       |                     |                    |           | +                                                                                   | partners                  |             |                           | JA                               |  |  |
| epartment of Education / Board of Management                                                                                       |       |                     |                    |           | an<br>pr                                                                            | hitects<br>bject managers |             |                           | Simon J Kelly Architects         |  |  |
| RAWING:                                                                                                                            |       |                     |                    |           | Fitzgerald Kavanagh + Partners<br>1 Mount Street Crescent,<br>Dublin 2,<br>Popul 2, |                           |             | 21 Middle Street,         |                                  |  |  |
| eneral Arrangement                                                                                                                 |       |                     |                    |           |                                                                                     |                           |             | Gaiway<br>+353 91 56 2949 |                                  |  |  |
| one 1 - Roof Plan                                                                                                                  |       |                     |                    |           |                                                                                     |                           |             | Cox's Yard.               |                                  |  |  |
| RAWING PURPOSE:                                                                                                                    |       | DRAWN BY: APPROVED: |                    | DATE:     | D02 XF57                                                                            |                           |             |                           | Westport, Mayo                   |  |  |
| tage 2B                                                                                                                            |       | LD/CUíC             | PC                 | April '22 | +3                                                                                  | 353 1 676 4               | 4128        |                           | +353 98 24 414                   |  |  |
| RAWING SIZE:                                                                                                                       | 0     |                     | DRAWING REFERENCE: |           | info@fkp.ie                                                                         |                           |             |                           | <b>mail@sjk.ie</b><br>www.sjk.ie |  |  |
| 1                                                                                                                                  | 1:100 | 2350-S2B-           | 1-184              |           | W                                                                                   | www.fkp.ie                |             |                           | FE FE FEASJAN                    |  |  |
|                                                                                                                                    |       |                     |                    | 1         |                                                                                     |                           |             |                           |                                  |  |  |