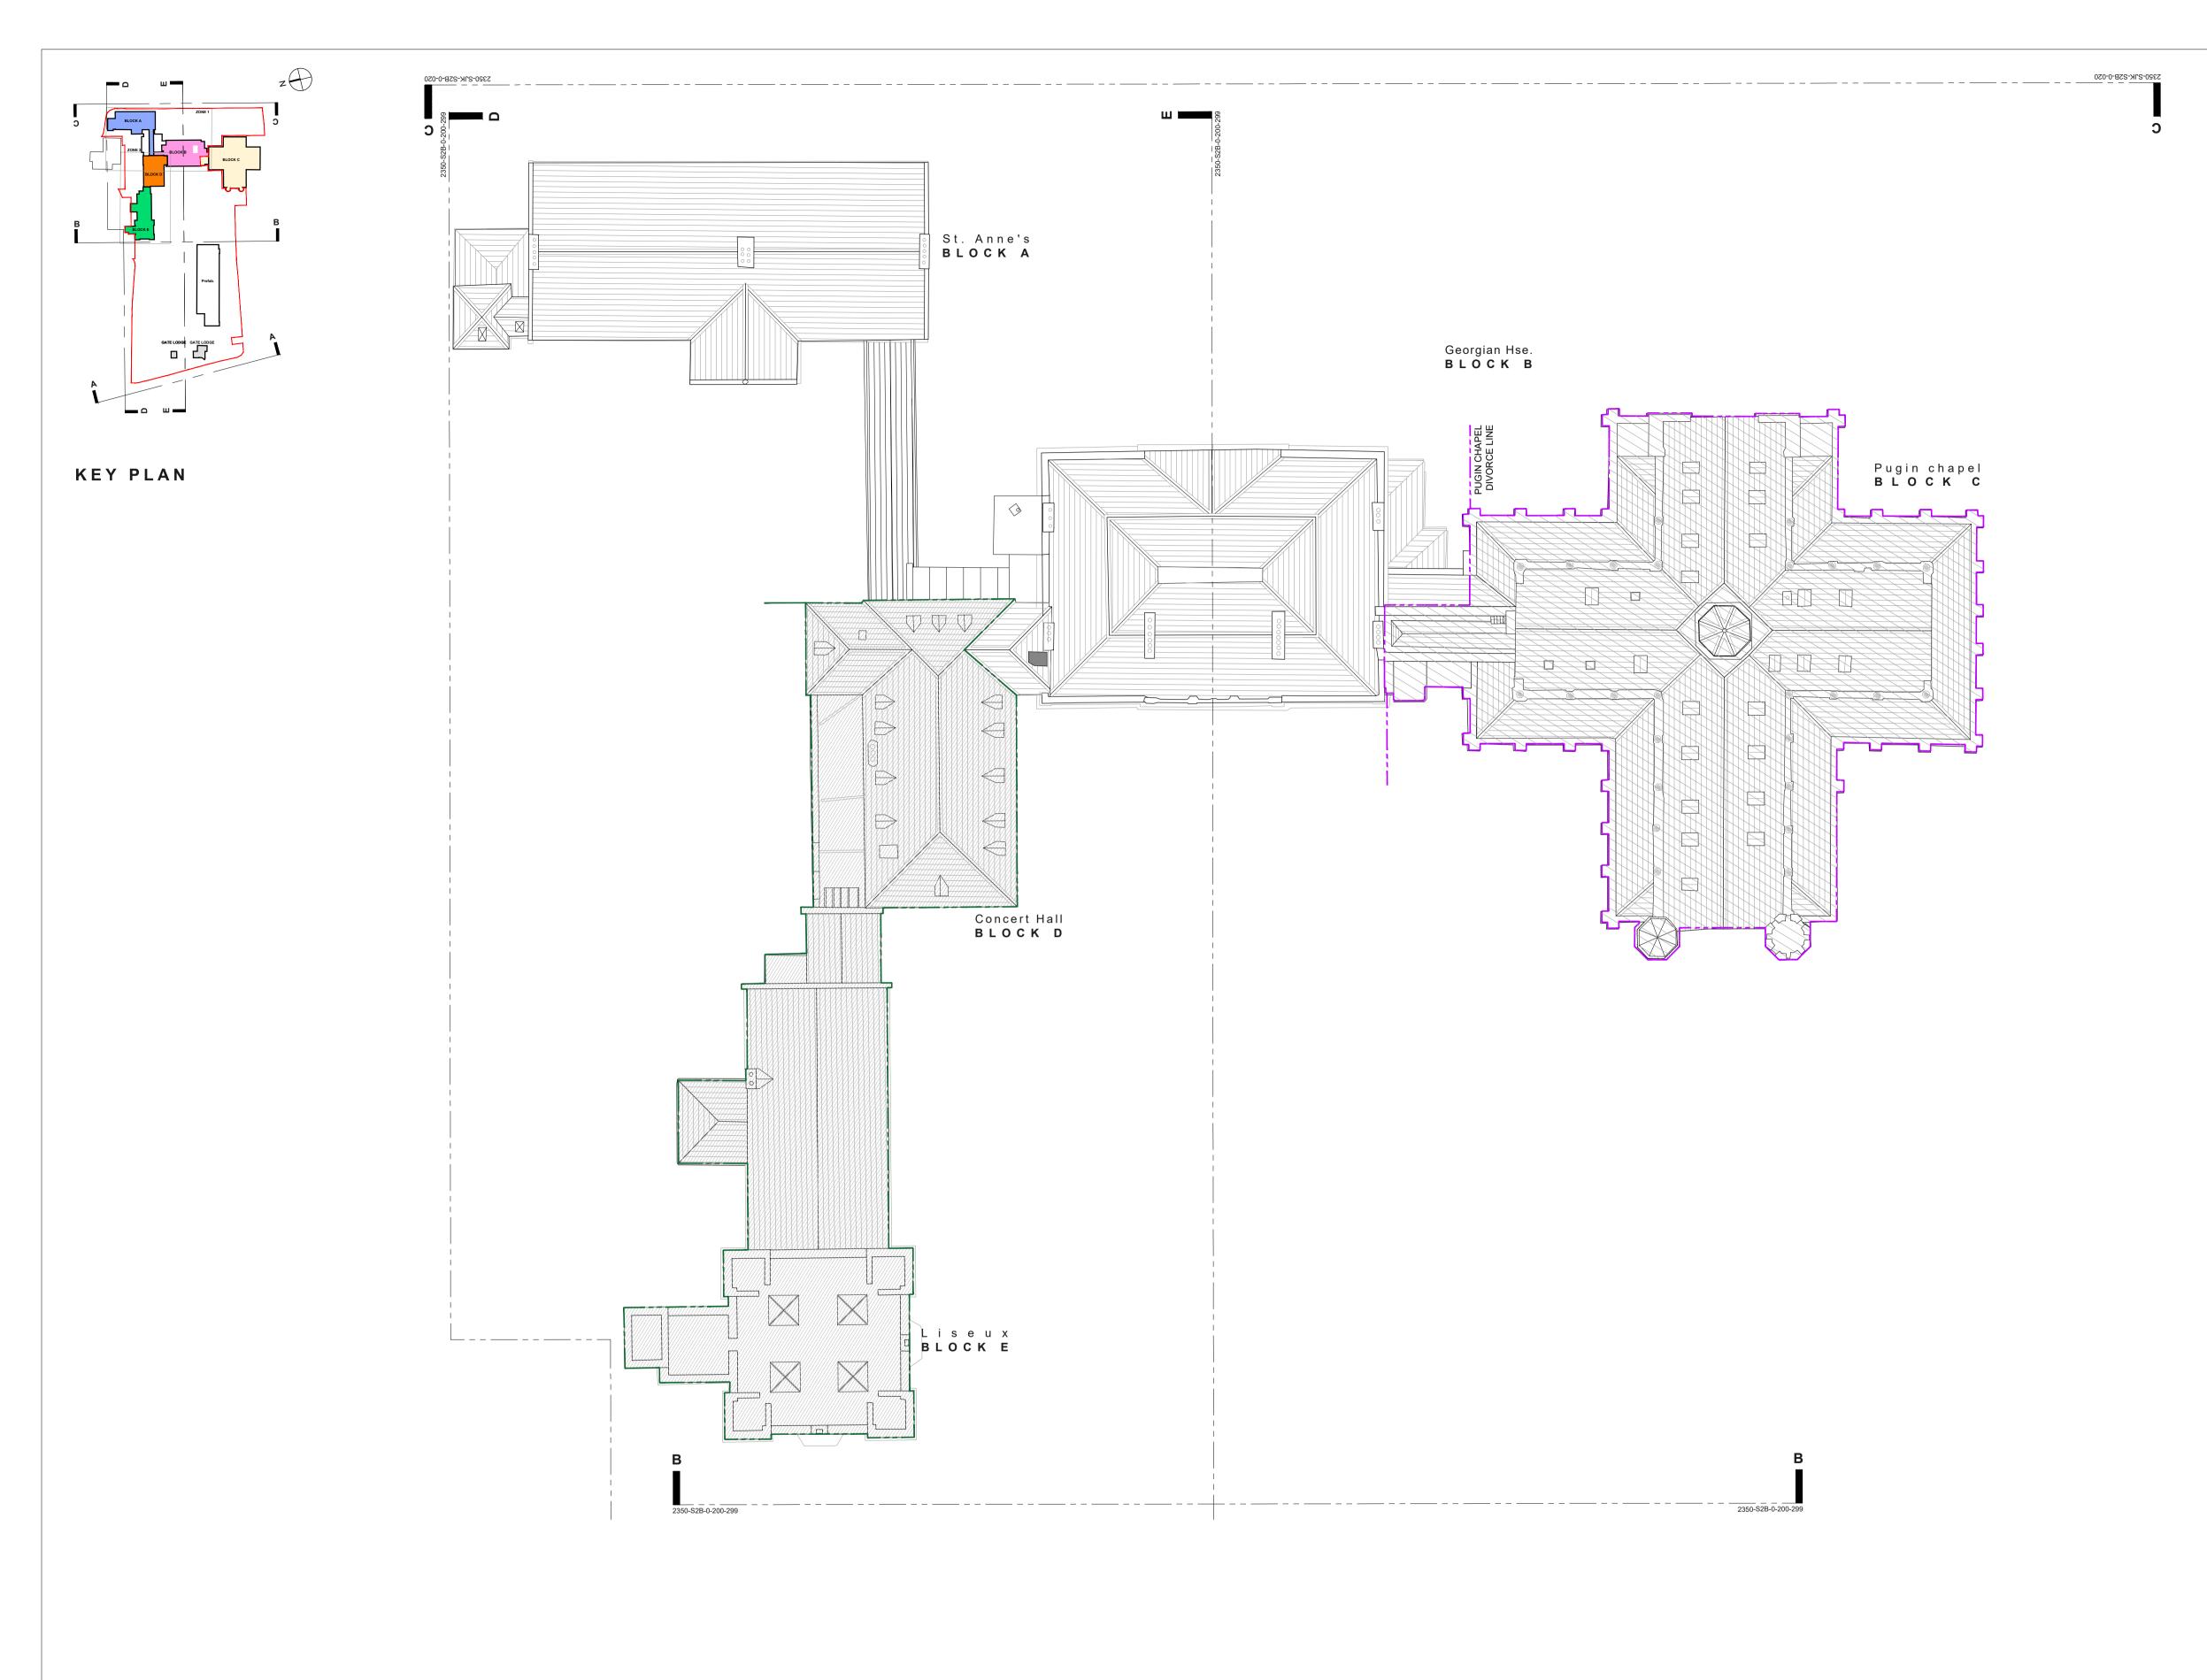

## EXISTING ROOF PLAN

LEGEND

Gaelcholaiste an Phiarsaigh - Loreto Abbey, Rathfarnham LIENT: Department of Education / Board of Management

RAWING:

Roof Plan - Existing

| AWING PURP  | OSE:   | DRAWN BY:          | APPROVED: | DATE:     |
|-------------|--------|--------------------|-----------|-----------|
| anning      |        | CUíC               |           | April '22 |
| AWING SIZE: | SCALE: | DRAWING REFERENCE: |           | REV. NO.  |
|             | 1:250  | 2350-SJK-S         |           |           |
|             |        |                    |           |           |