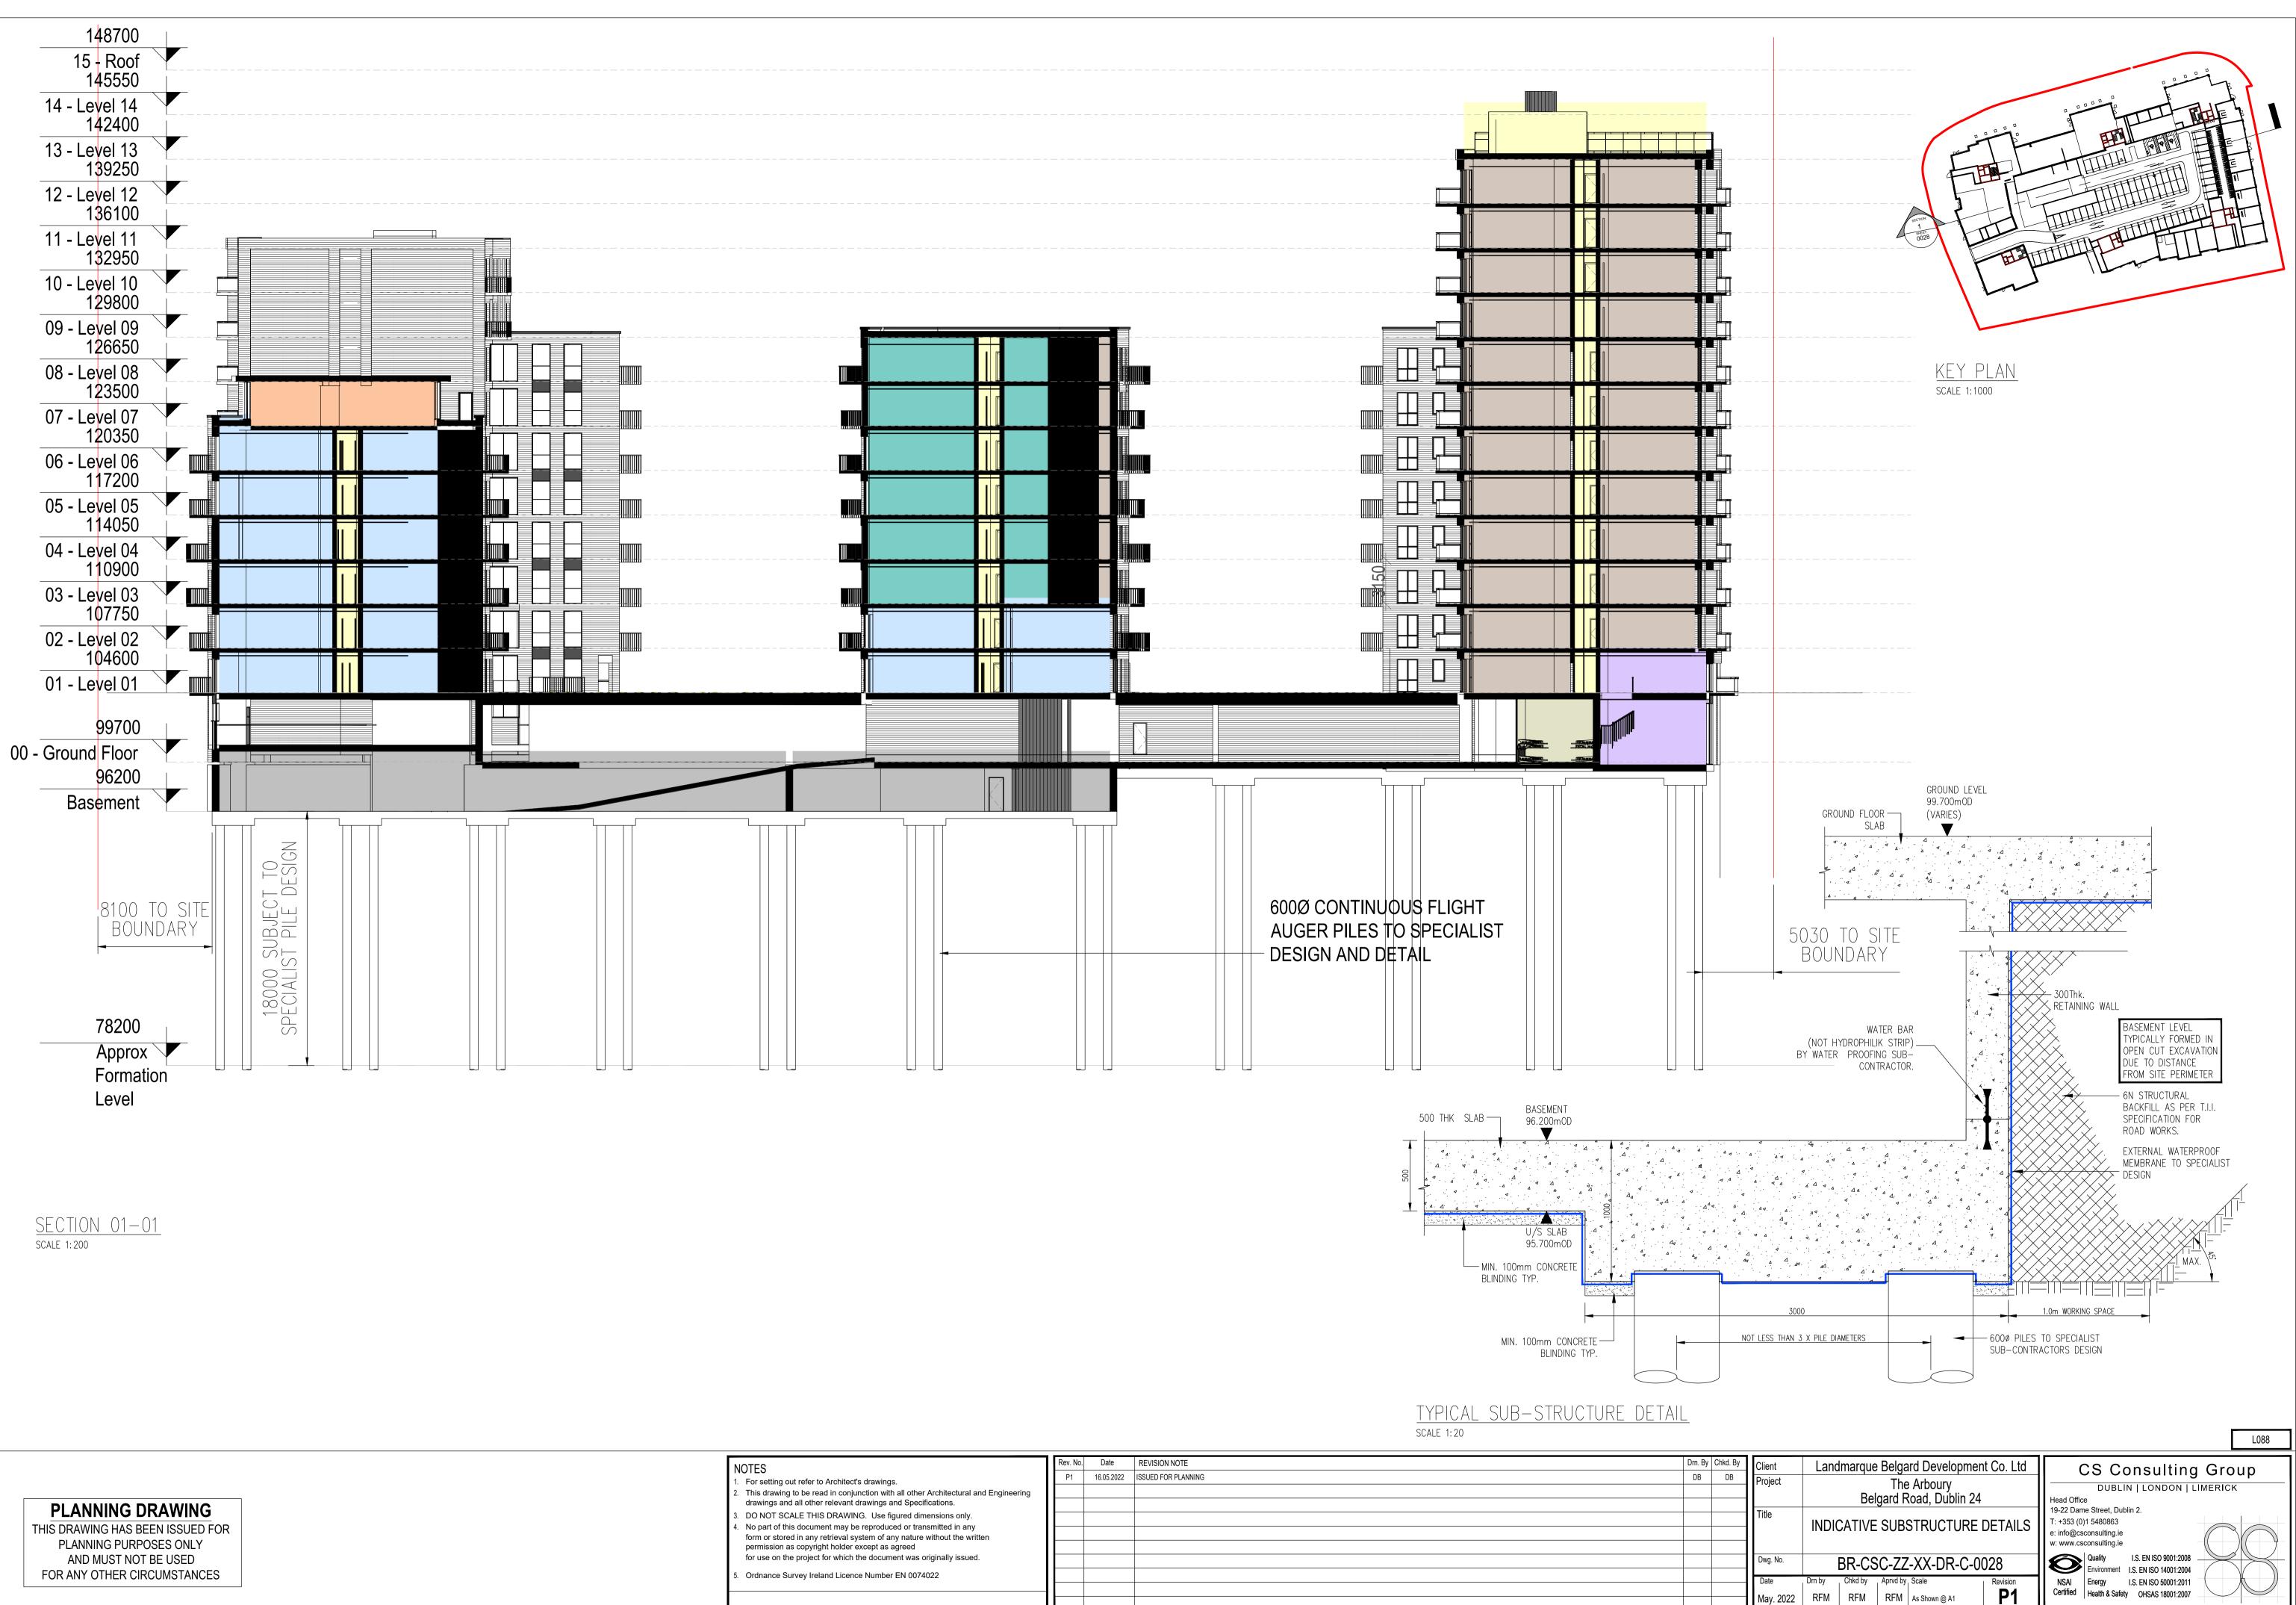

|                                                                         | Rev. No. | Date       | REVISION NOTE       | Drn. By | Chkd. By |
|-------------------------------------------------------------------------|----------|------------|---------------------|---------|----------|
| s drawings.                                                             | P1       | 16.05.2022 | ISSUED FOR PLANNING | DB      | DB       |
| nction with all other Architectural and Engineering                     |          |            |                     | ļ       |          |
| lrawings and Specifications.                                            |          |            |                     |         |          |
| G. Use figured dimensions only.                                         |          |            |                     |         |          |
| reproduced or transmitted in any stem of any nature without the written |          |            |                     |         |          |
| except as agreed                                                        |          |            |                     |         |          |
| he document was originally issued.                                      |          |            |                     |         |          |
| e Number EN 0074022                                                     |          |            |                     |         |          |
|                                                                         |          |            |                     |         |          |
|                                                                         |          |            |                     |         |          |
|                                                                         |          |            |                     |         |          |