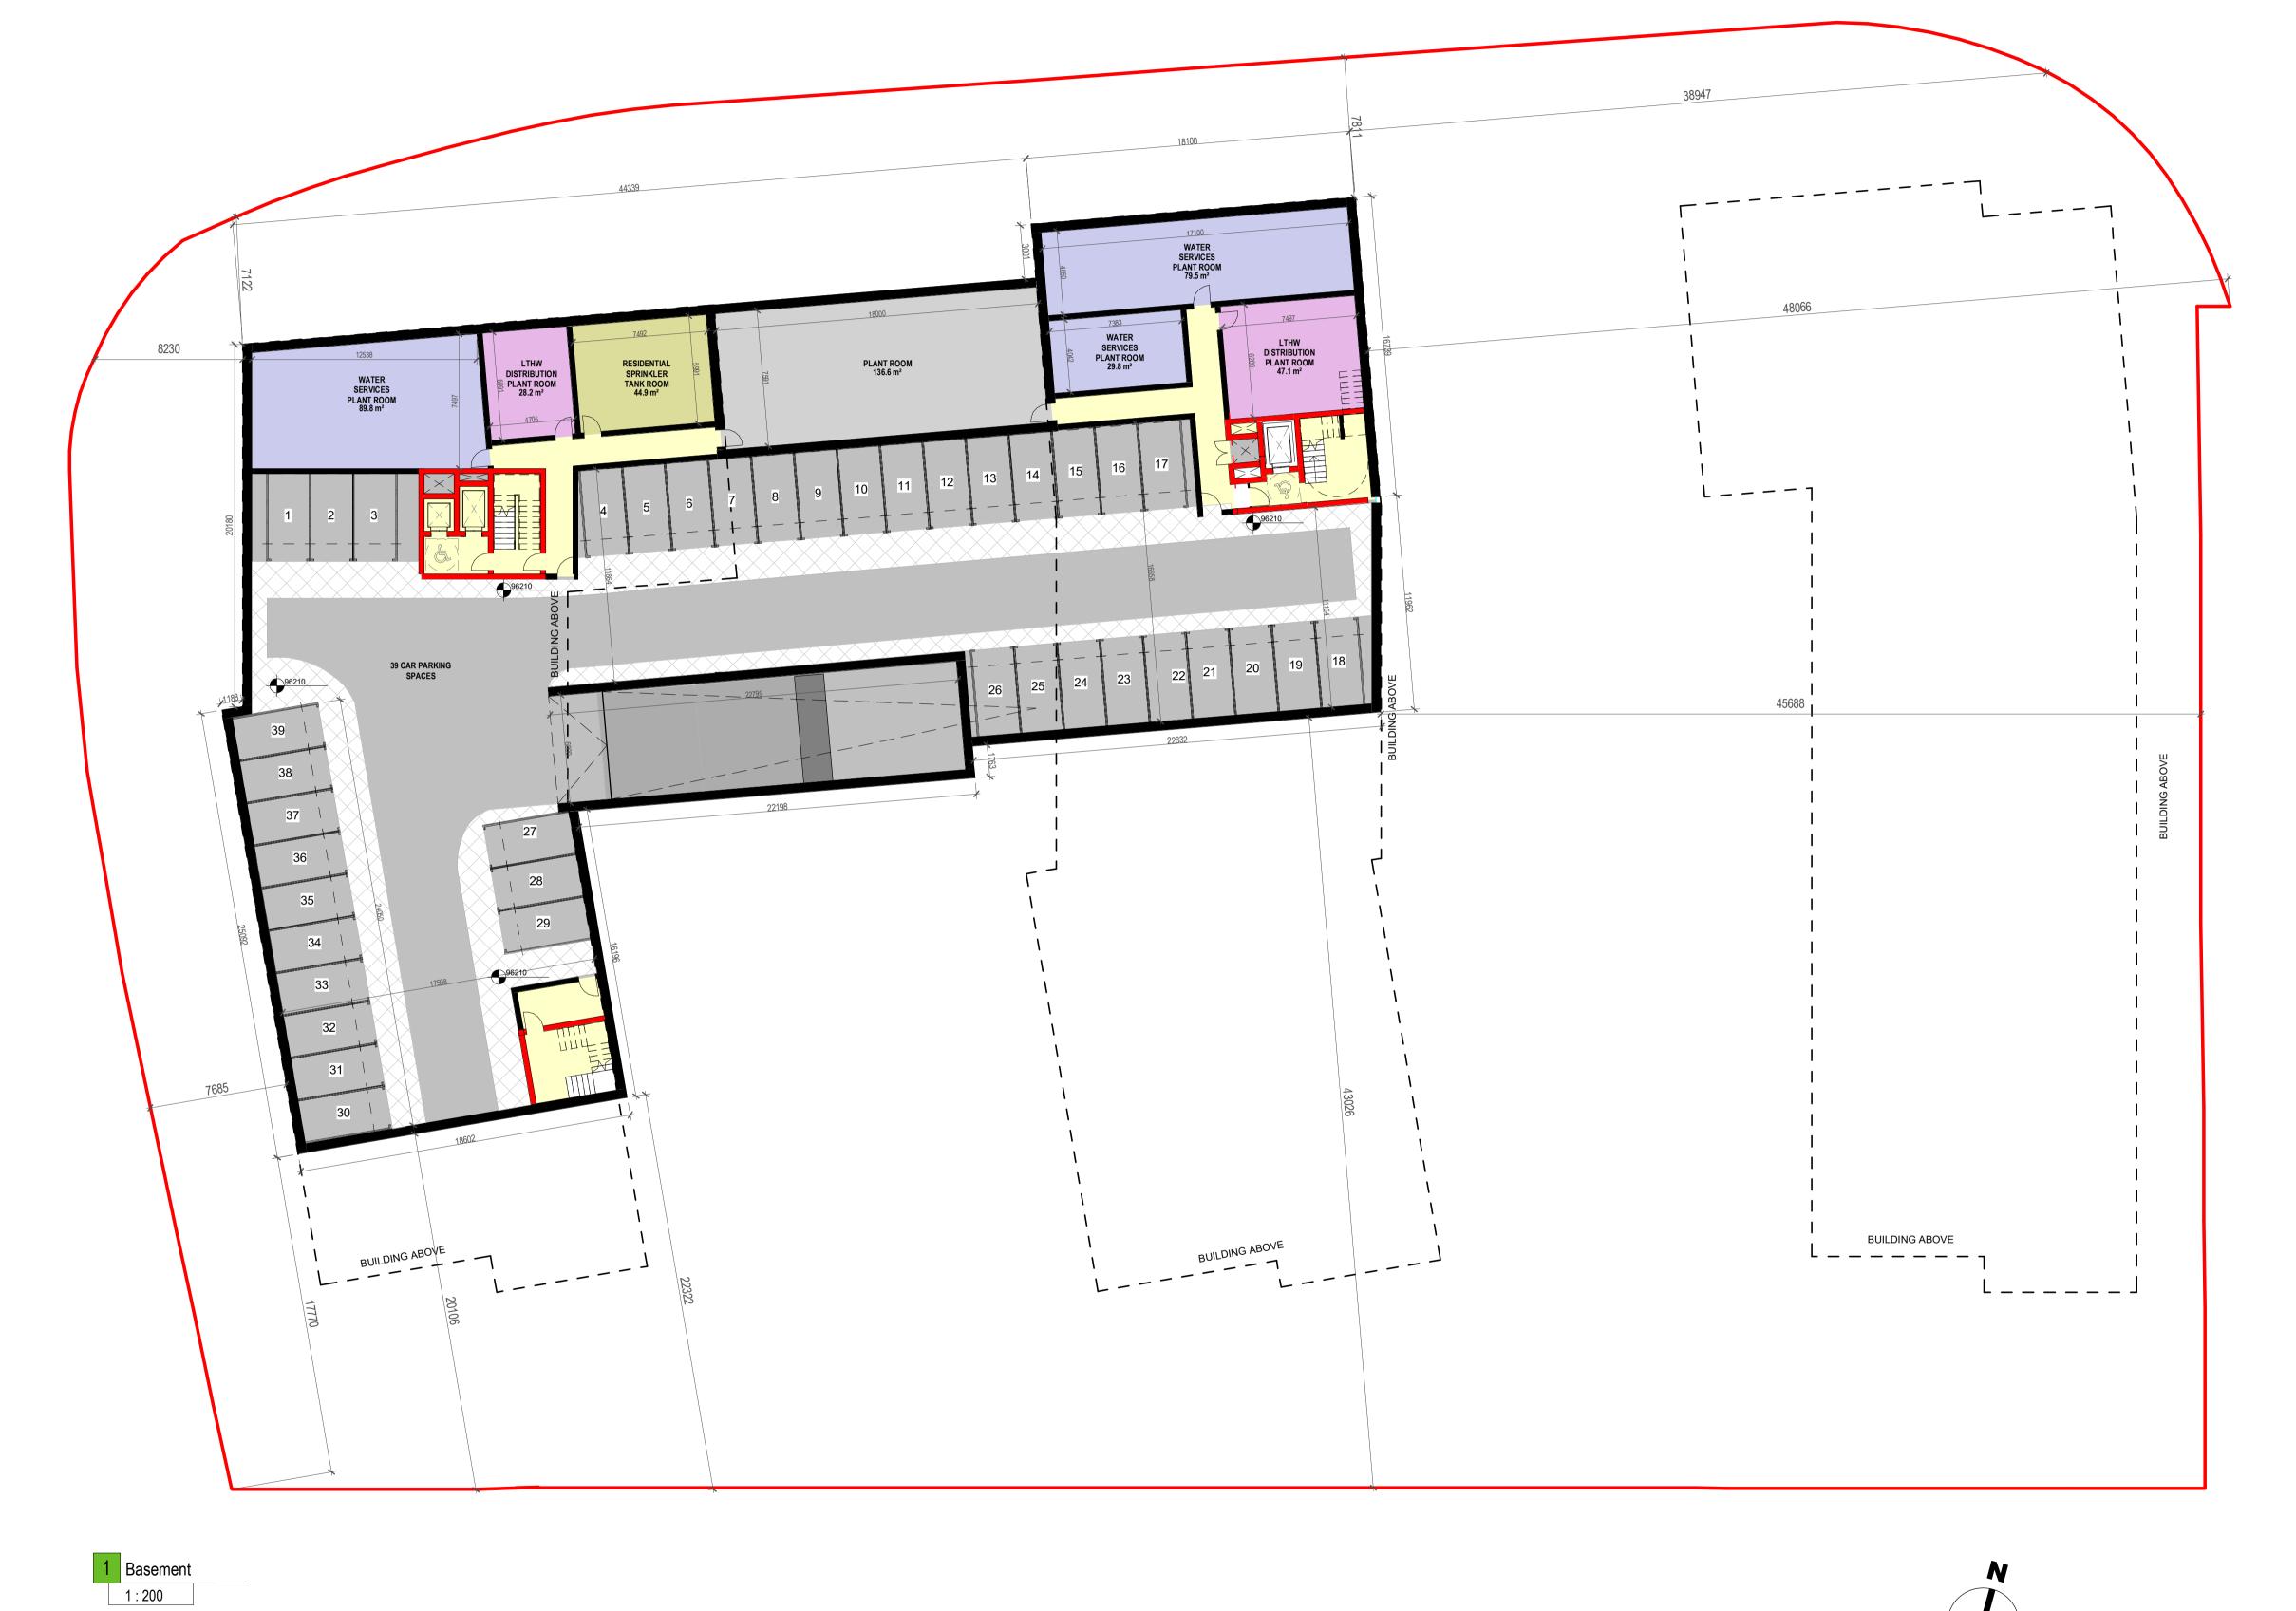

setting
out dimensions and notifying the architect of any discrepancies prior to any manufacture or construction work.

LEGEND 1 Bed 2 People 2 Bed 3 People 2 Bed 4 People 3 Bed 5 People 2 Bed Duplex Stuido - Work Unit 2 Bed - Work Unit Commercial Amenity Bike parking Car parking Bin storage District Heating Plant Room Incoming Telco's Room Service/Riser Circulation

Landmarque Property Group Ltd

Belgard Rd, Tallaght

Drawing Title

PLAN - LEVEL B1

| Drawn<br>AB        | Checked SOD |  | <sub>@ A1</sub> | As<br>ated | Date 01/06/2 |
|--------------------|-------------|--|-----------------|------------|--------------|
| Project No. 19-150 |             |  | Drawing No.     |            |              |
| Drawing BIM Name:  |             |  | 2099            |            |              |