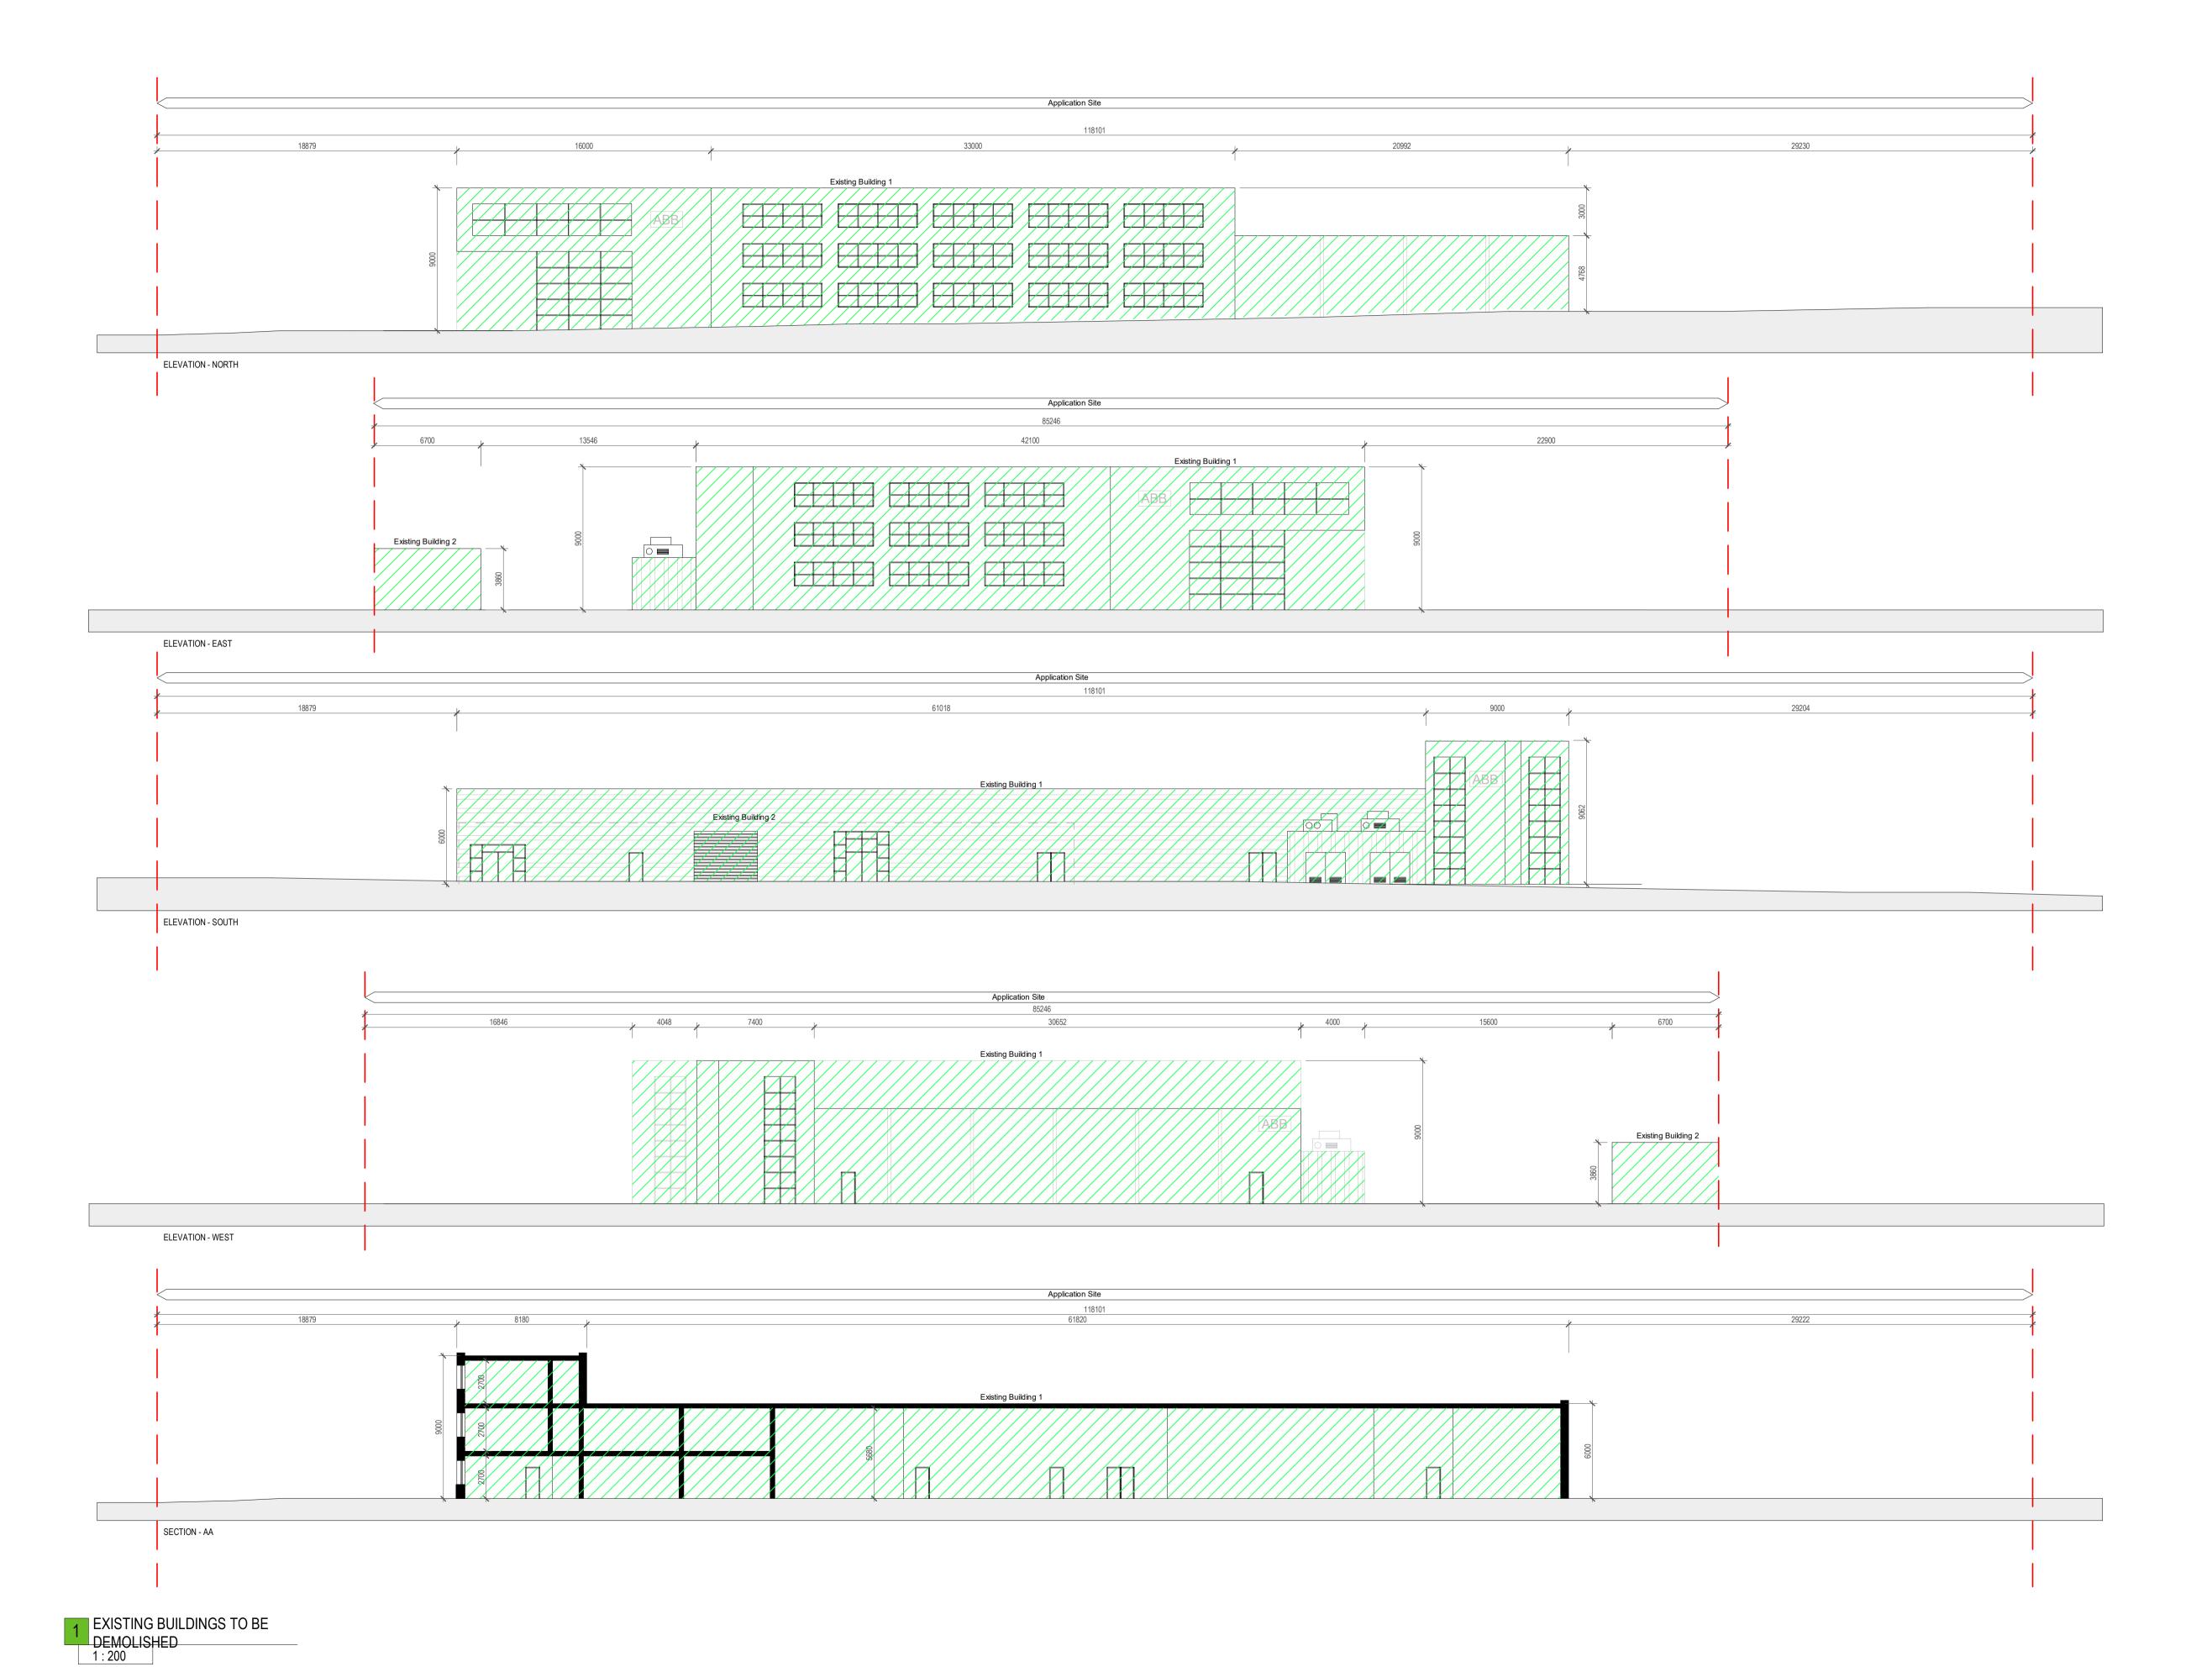

Belgard Rd, Tallaght

Drawing Title

EXISTING BUILDINGS TO BE DEMOLISHED

| DEMOCIONED  |         |            |             |            |          |
|-------------|---------|------------|-------------|------------|----------|
| Drawn       | Checked | Scale @ A1 |             | As<br>ated | Date     |
| AB          | SOD     |            |             |            | 01/08/21 |
| Project No. |         |            | Drawing No. |            |          |
| 19-150      |         |            | 1004        |            |          |