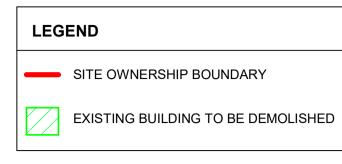

setting
out dimensions and notifying the architect of any discrepancies prior to
any
manufacture or construction work.

manufacture or construction work.

NOTES:

| AREA                |        |
|---------------------|--------|
| Ground Floor Area   | 2434m² |
| First Floor Area    | 1191m² |
| Combined Demolition | 3625m² |