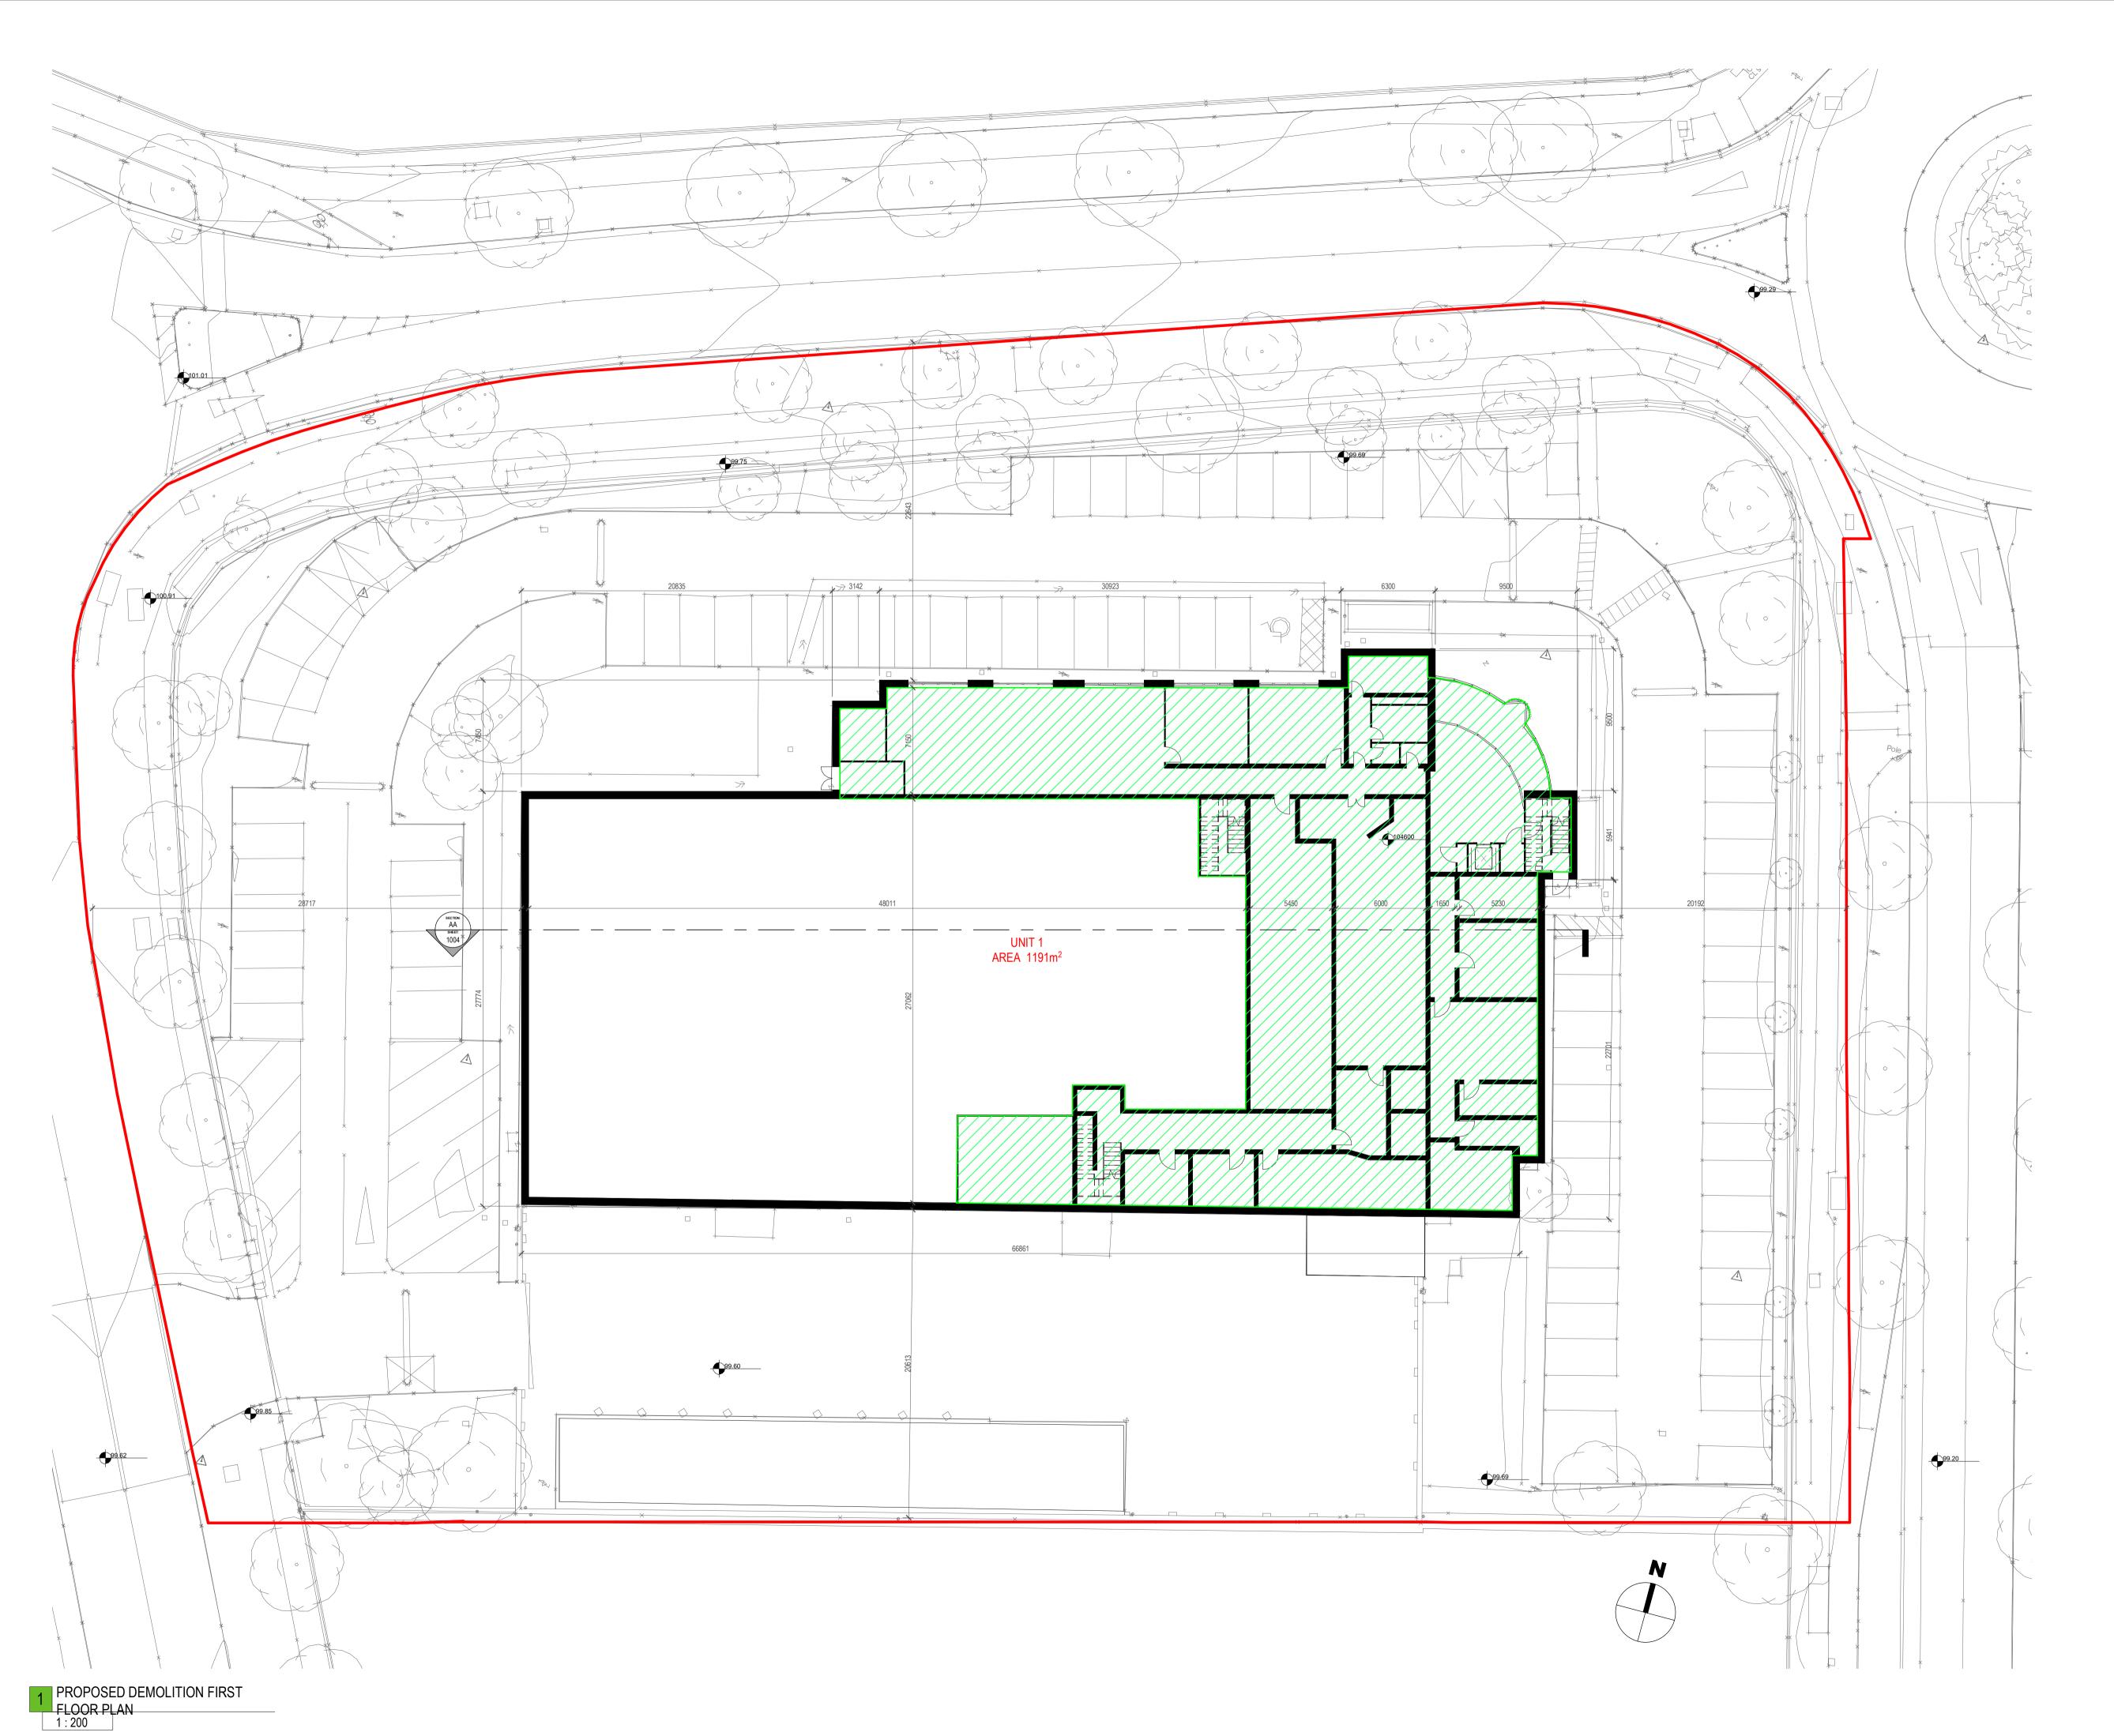

setting
out dimensions and notifying the architect of any discrepancies prior to
any
manufacture or construction work.

manufacture or construction work.

NOTES:

| AREA                |        |
|---------------------|--------|
| Ground Floor Area   | 2434m² |
| First Floor Area    | 1191m² |
| Combined Demolition | 3625m² |

Project Stage

SHD Application

Client

Landmarque Property Group Ltd

roject

Belgard Rd, Tallaght

Drawing Title

PROPOSED DEMOLITION FIRST FLOOR PLAN