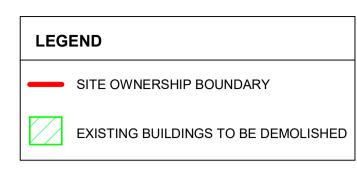

setting
out dimensions and notifying the architect of any discrepancies prior to

any manufacture or construction work.

NOTES:

| AREA                |        |
|---------------------|--------|
| Ground Floor Area   | 2434m² |
| First Floor Area    | 1191m² |
| Combined Demolition | 3625m² |