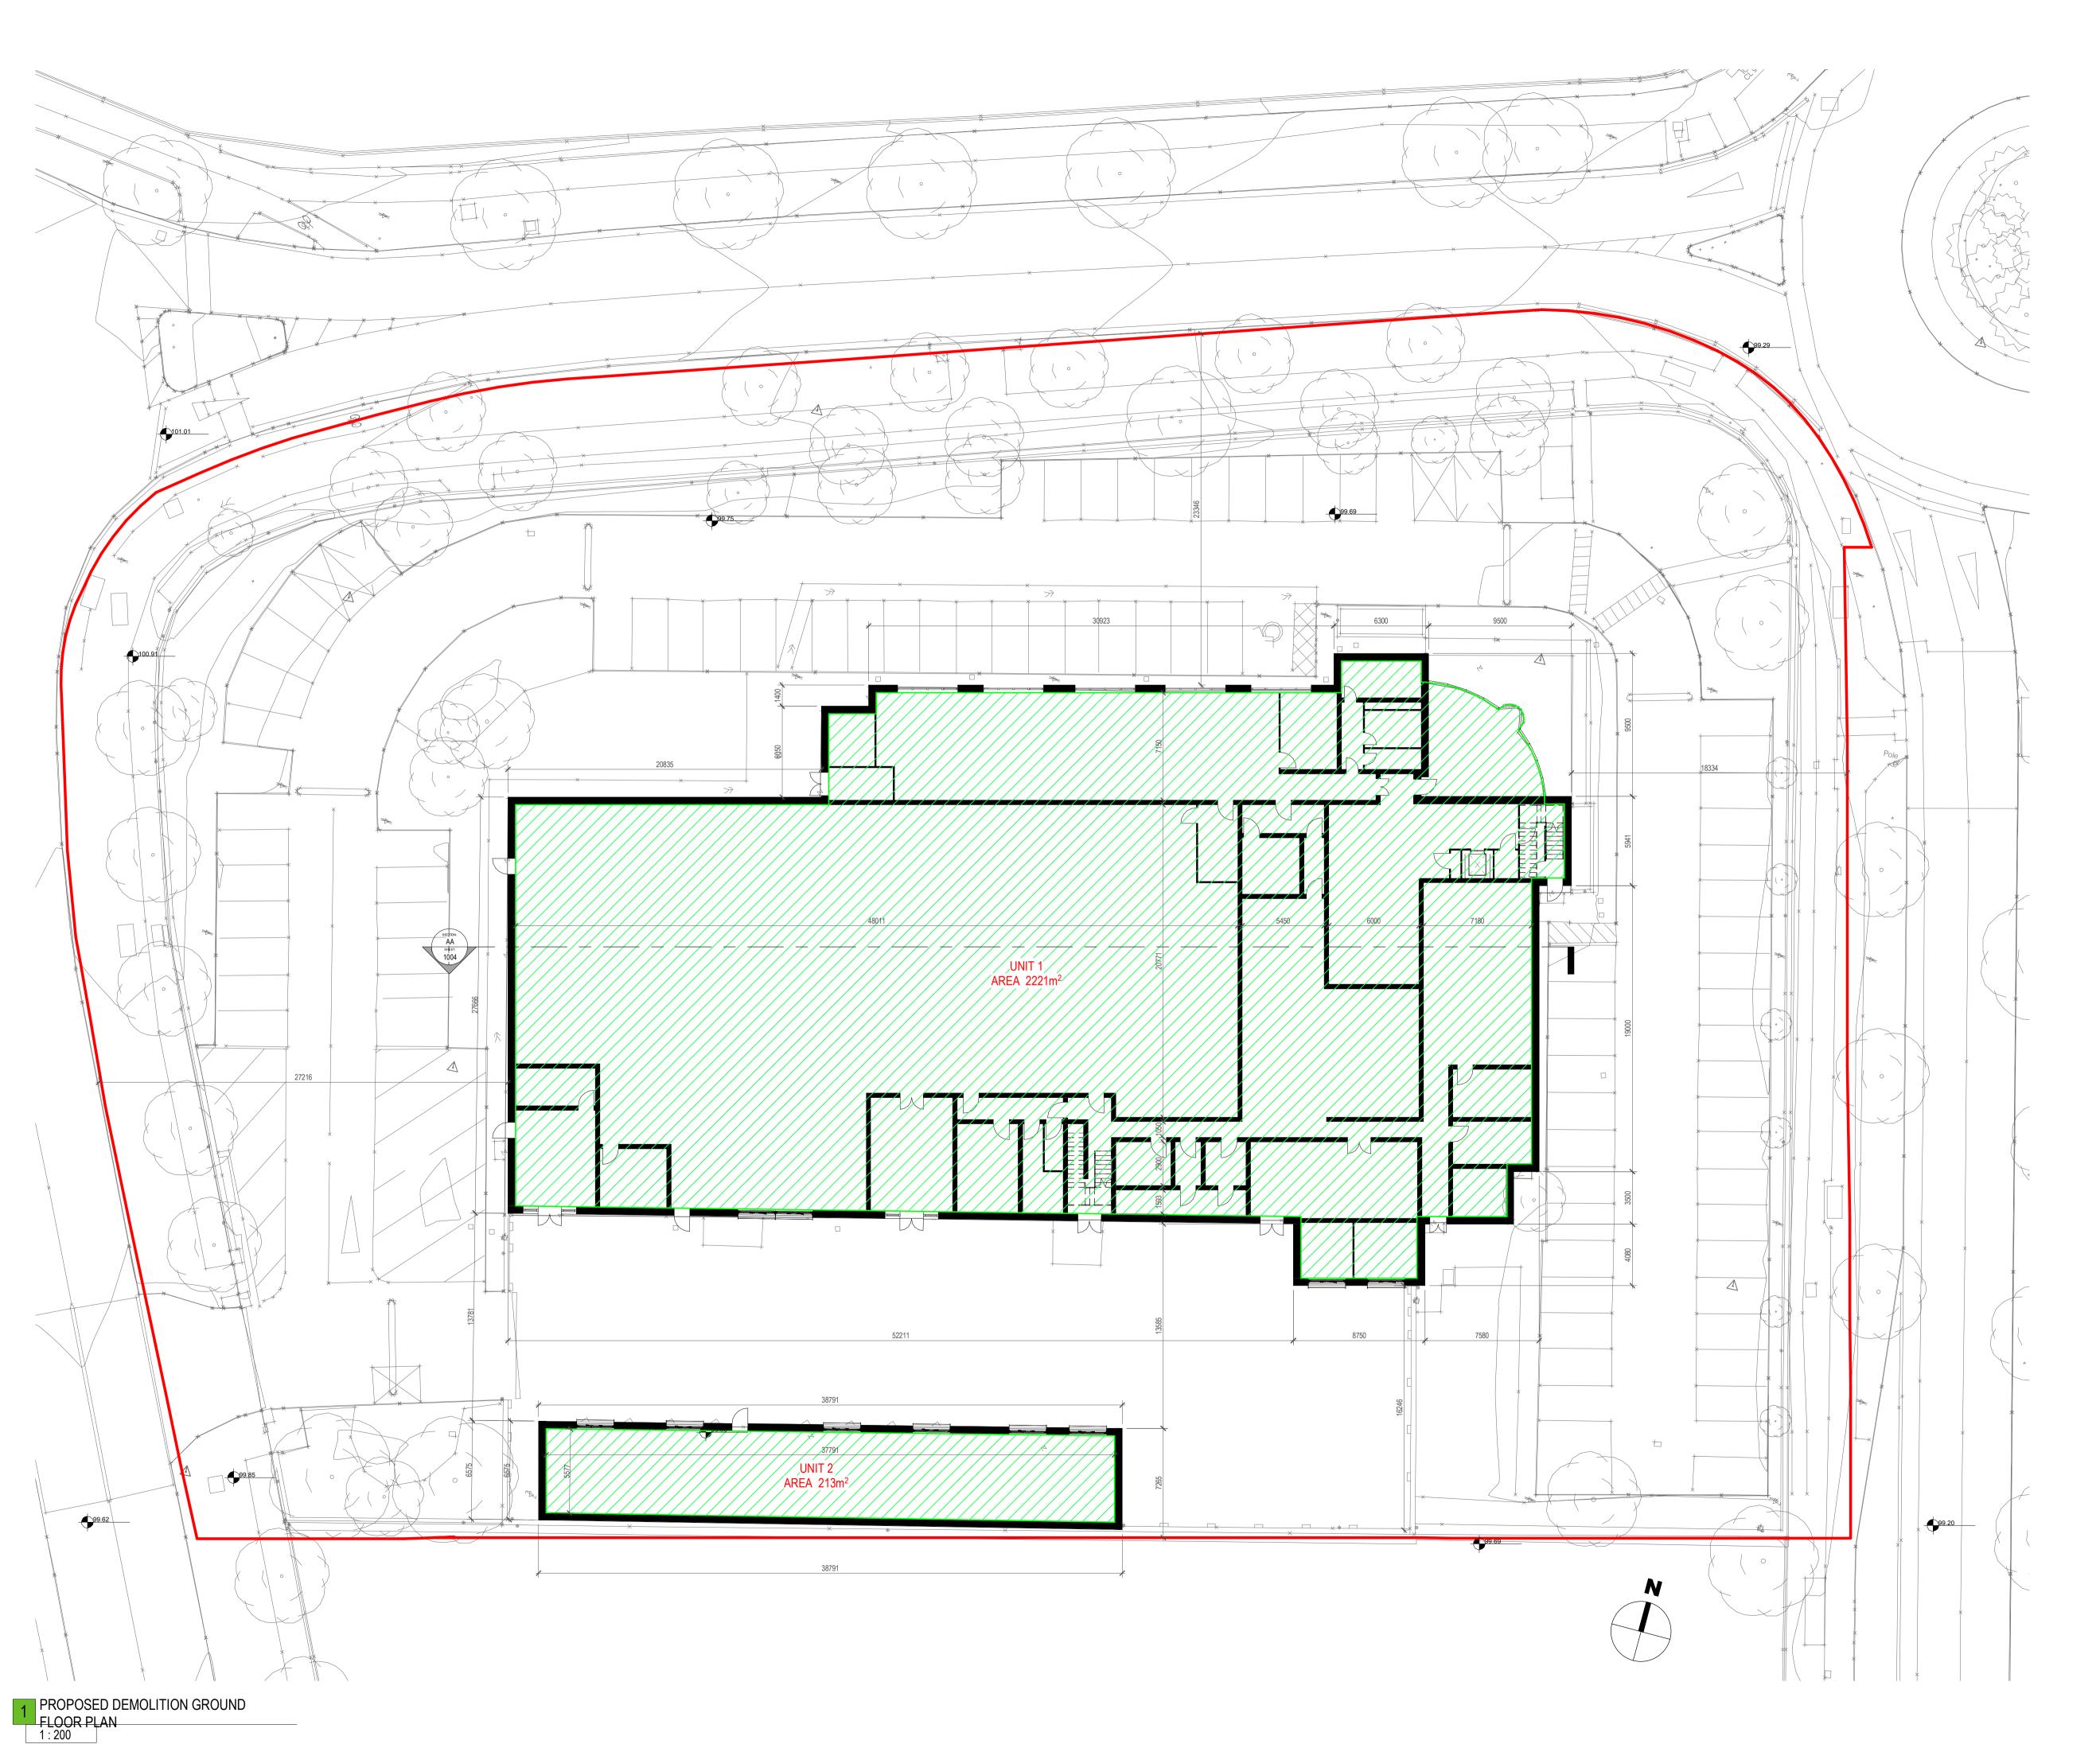

setting
out dimensions and notifying the architect of any discrepancies prior to

any manufacture or construction work.

NOTES:

| AREA                |        |
|---------------------|--------|
| Ground Floor Area   | 2434m² |
| First Floor Area    | 1191m² |
| Combined Demolition | 3625m² |

Project Stage

SHD Application

Client

Landmarque Property Group Ltd

oject

Belgard Rd, Tallaght

Drawing Title

PROPOSED DEMOLITION GROUND FLOOR PLAN