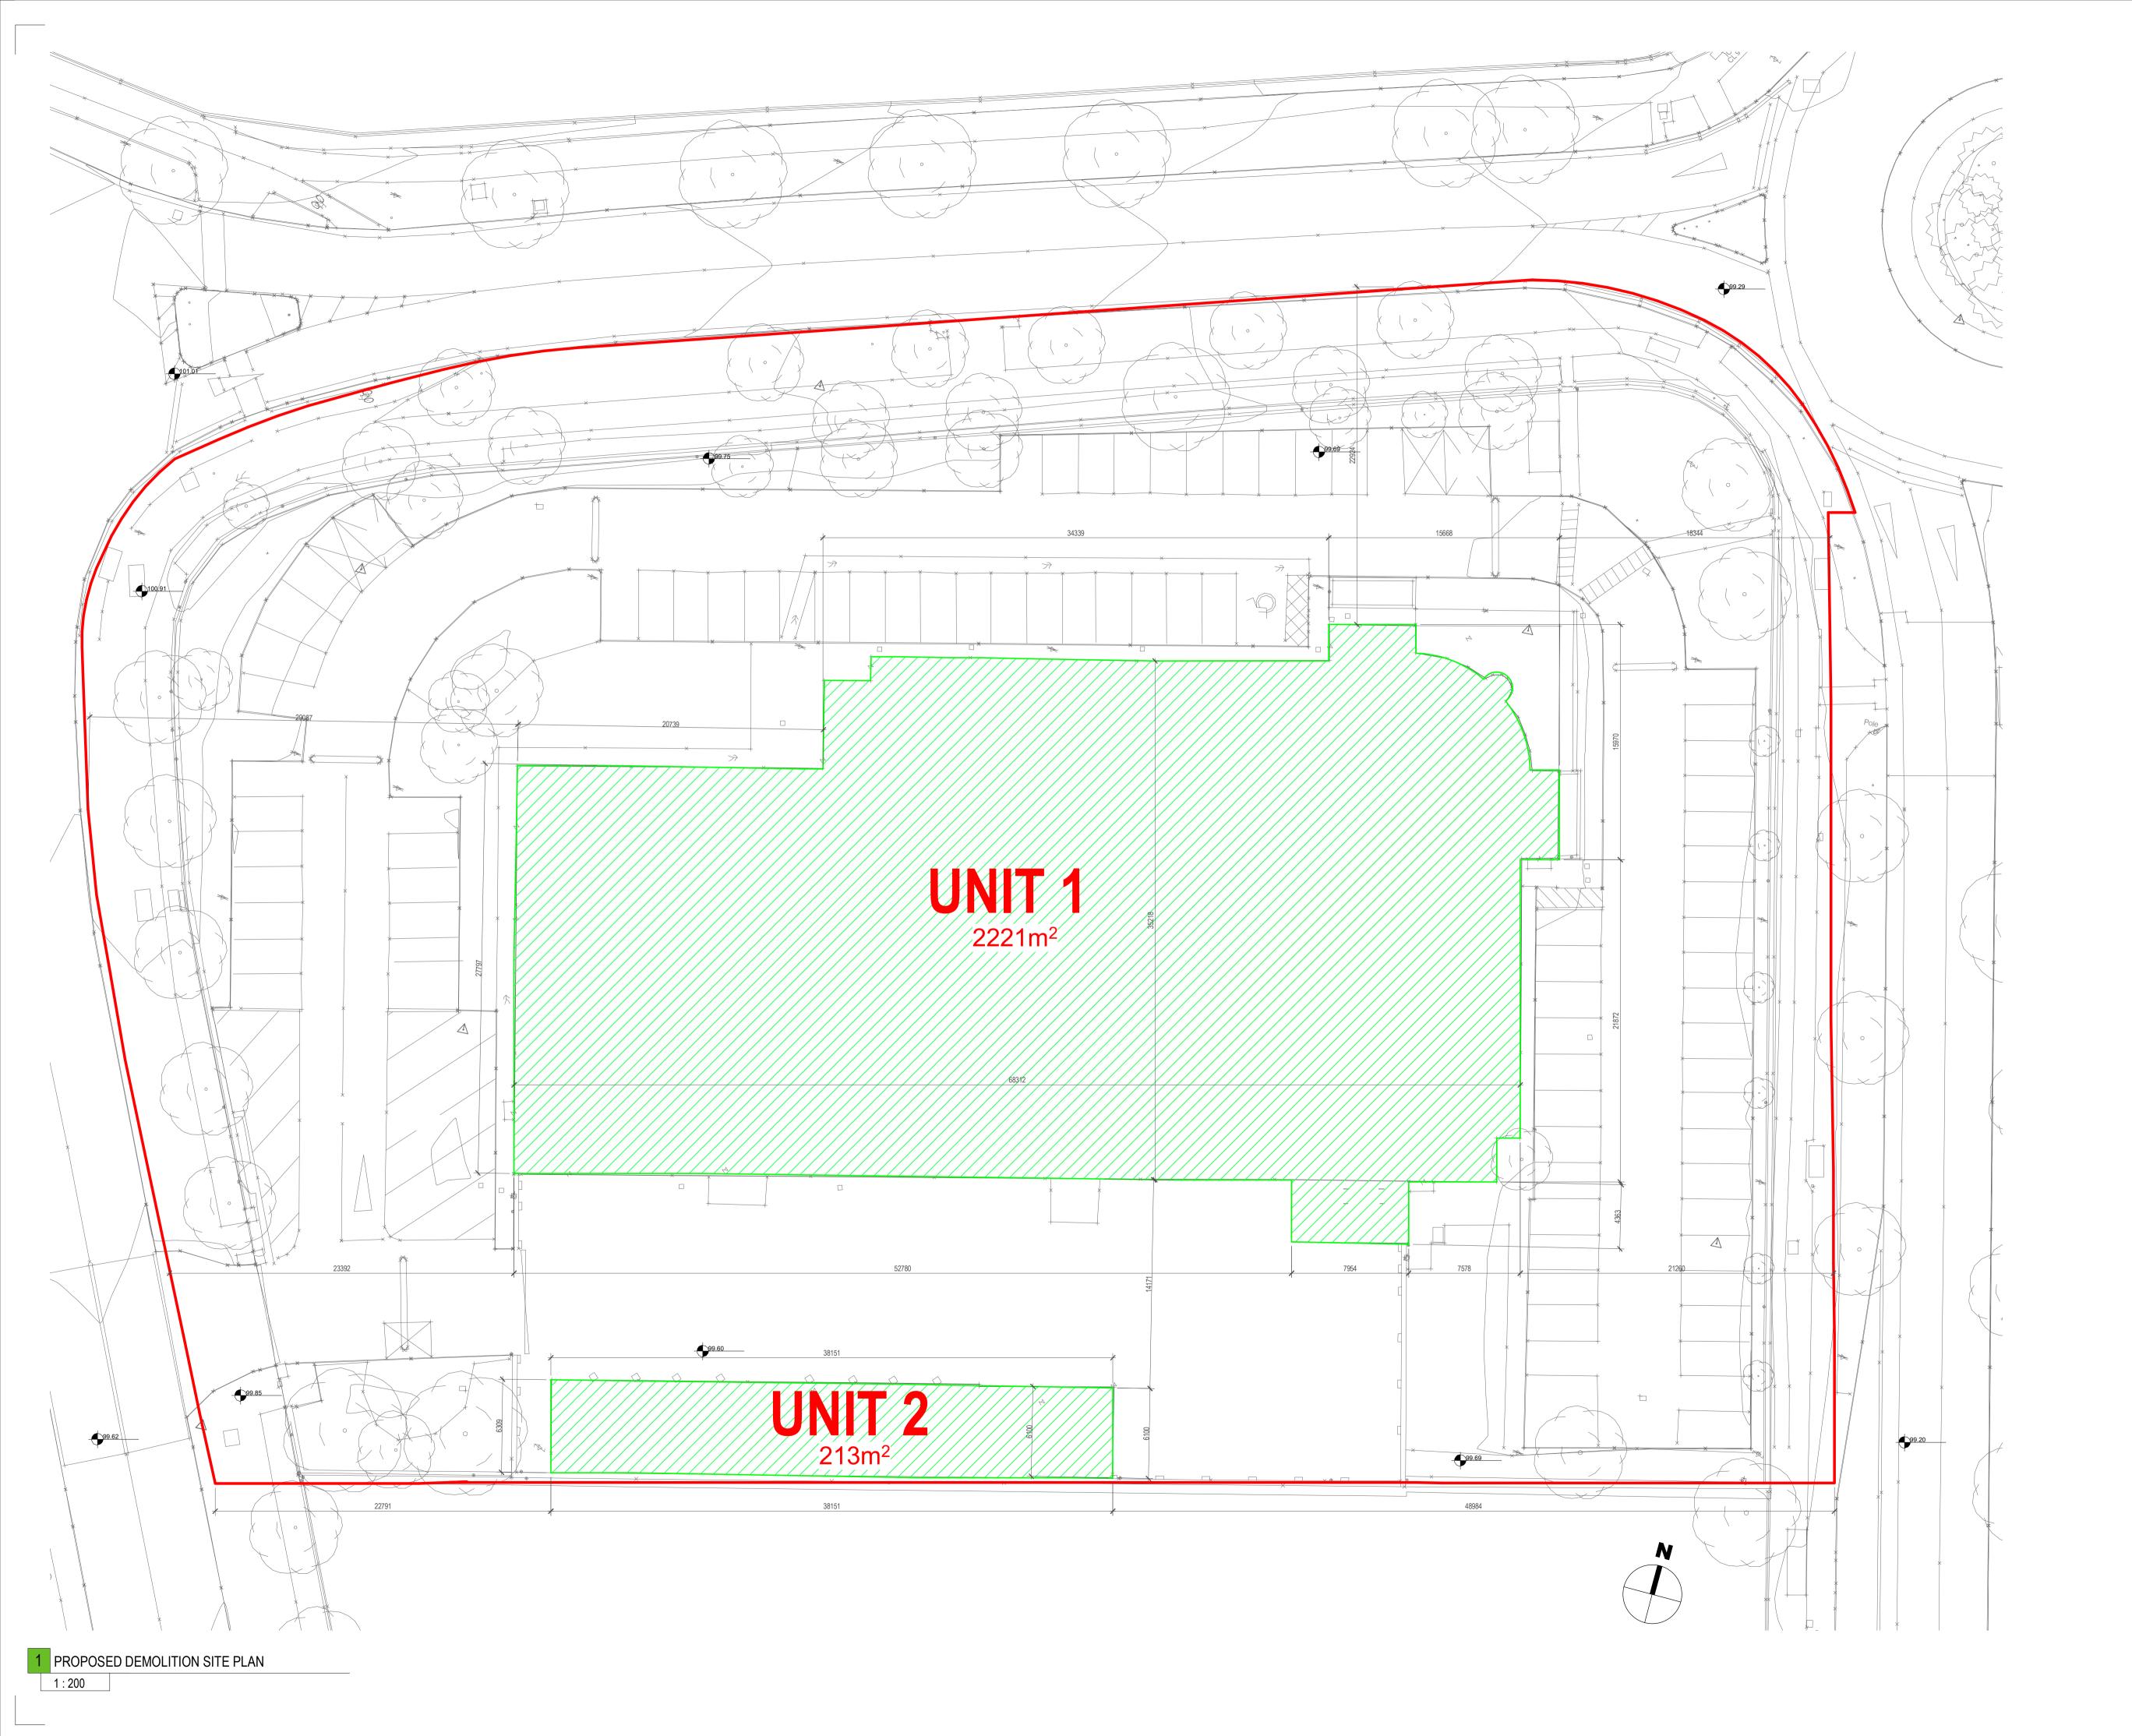

setting
out dimensions and notifying the architect of any discrepancies prior to any manufacture or construction work.

NOTES:

| AREA                |        |
|---------------------|--------|
| Ground Floor Area   | 2434m² |
| First Floor Area    | 1191m² |
| Combined Demolition | 3625m² |

Project Stage

SHD Application

Landmarque Property Group Ltd

Belgard Rd, Tallaght

Drawing Title

PROPOSED DEMOLITION SITE PLAN

| Drawn AB          | SOD  | Scale | <sub>@ A1</sub><br>ndica | As<br>ated | Date 01/08/2 |
|-------------------|------|-------|--------------------------|------------|--------------|
| Project No.<br>19 | -150 |       | Drawing N                | No.<br>100 | 1            |