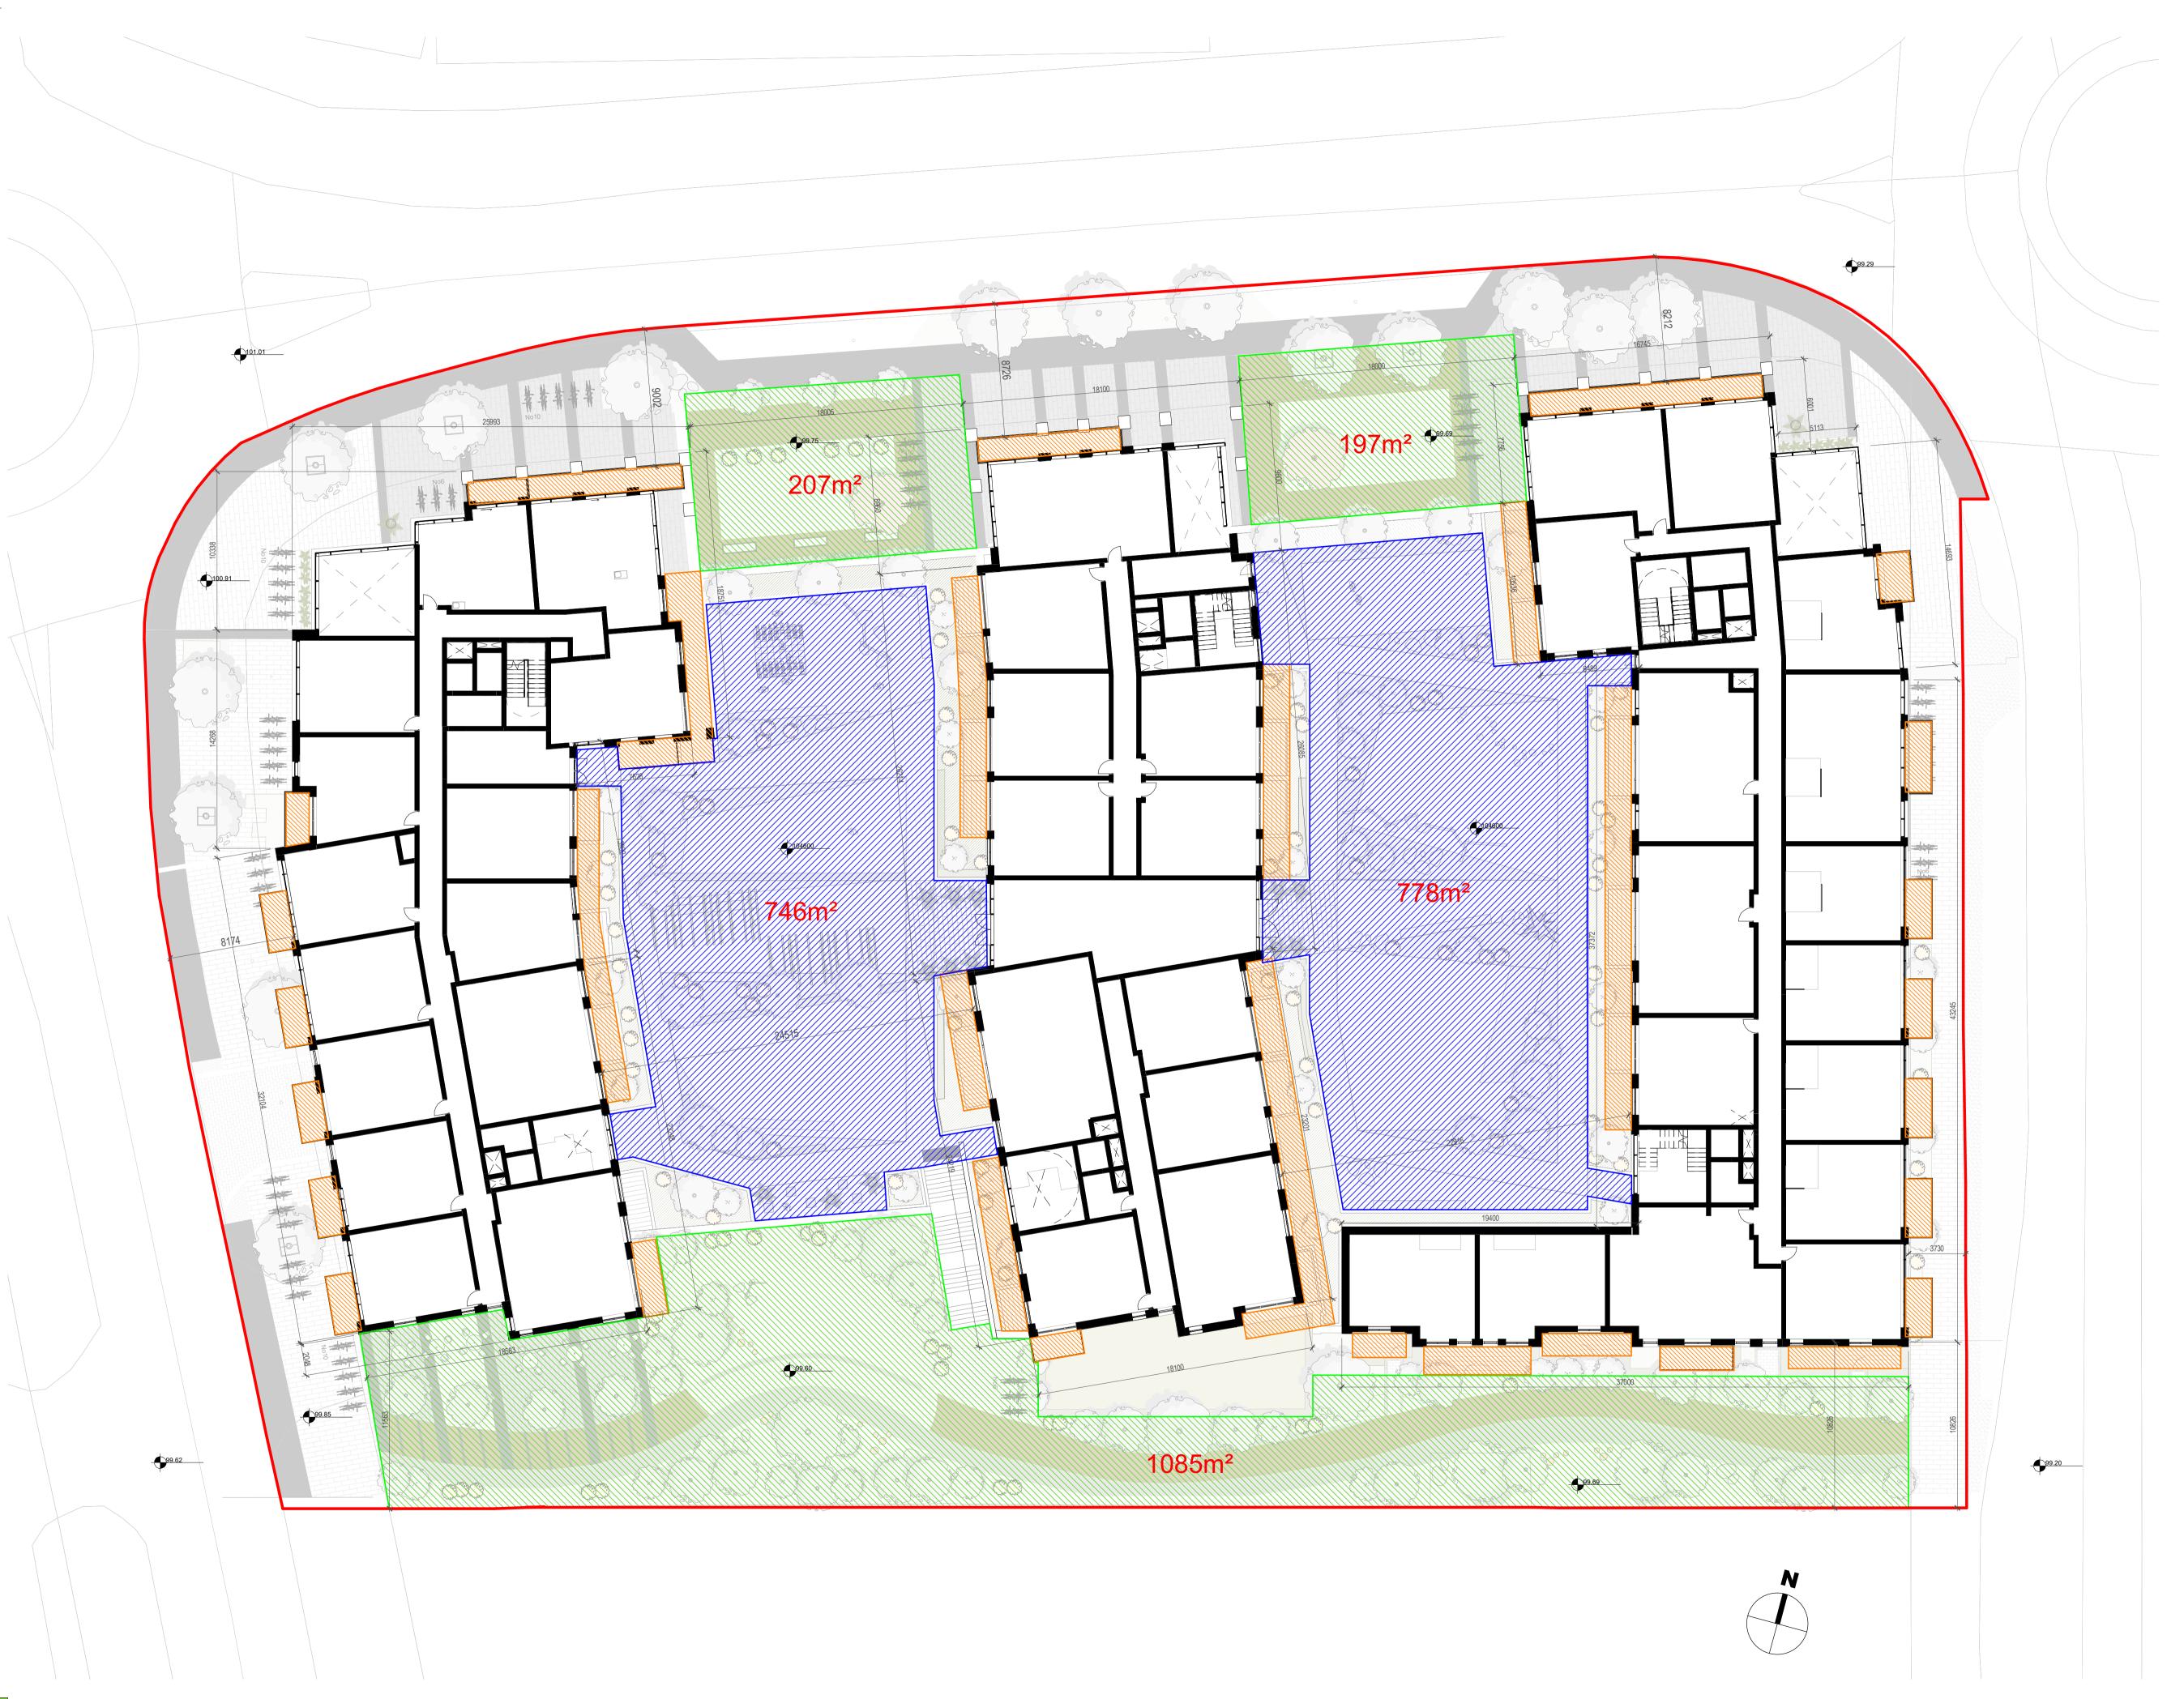

setting
out dimensions and notifying the architect of any discrepancies prior to any manufacture or construction work.

NOTES:

Public Open Space Private Amenity Space Semi-private (Communal)

— PLANNING APPLICATION BOUNDARY LINE

1 PRIVATE & PUBLIC SPACE - Level 01 1:200