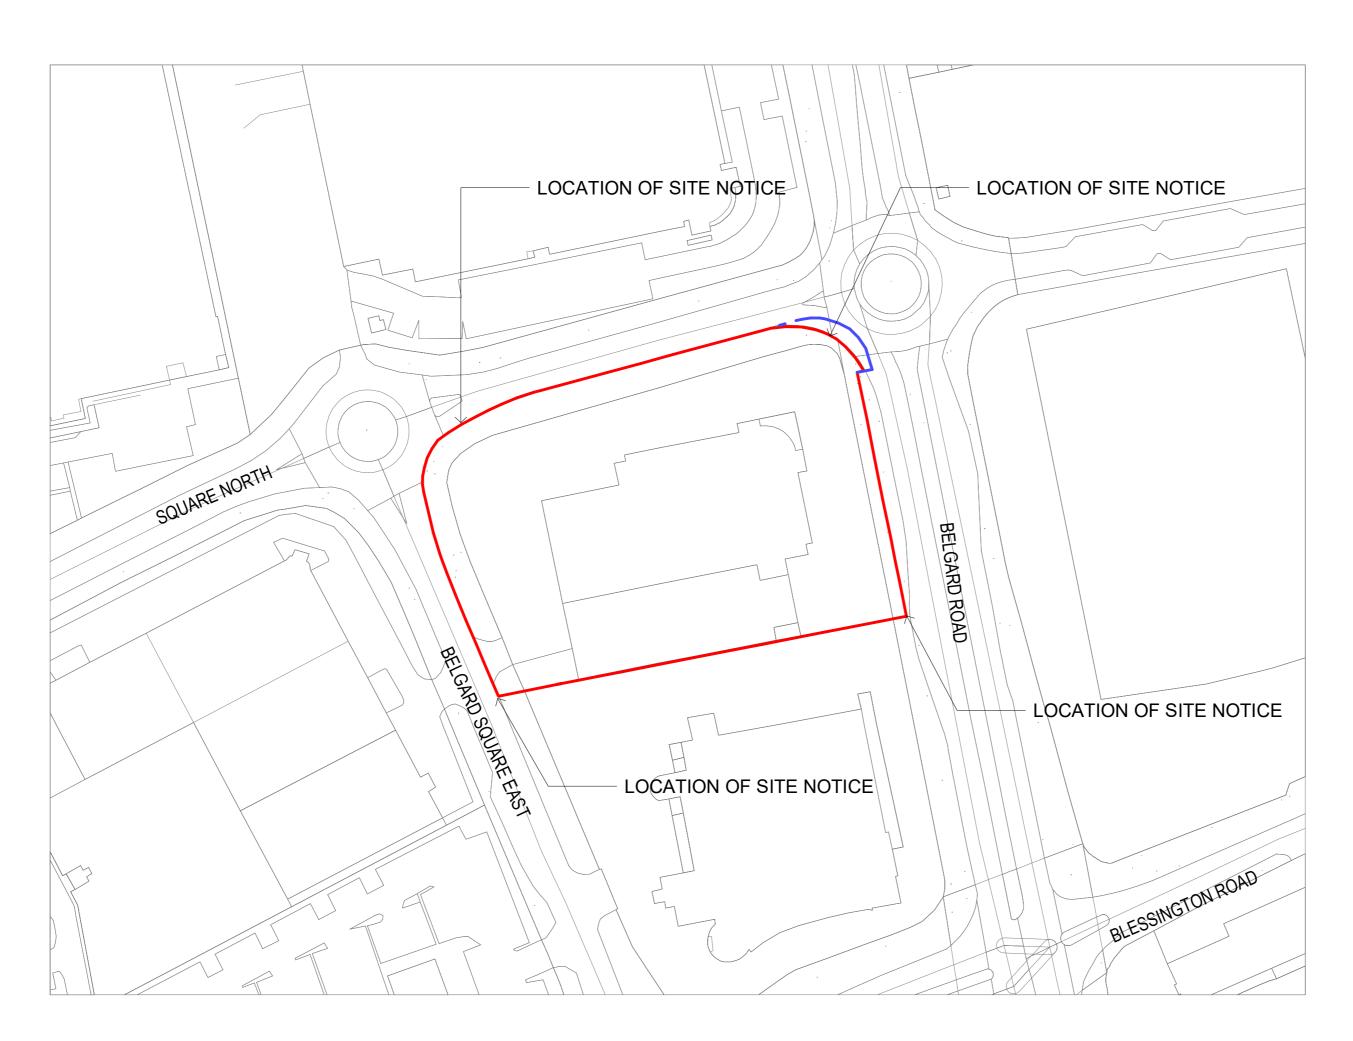

## Belgard Rd, Tallaght

Drawing Title

SITE LOCATION MAP

PE19150-CWO-ZZ-00-DR-A-0101

1 Sarsfield Quay, Arbour Hill, Dublin 7 t: 01 518 0170 e: admin@cwoarchitects.ie Dublin I London I Warwick I Manchester www.cwoarchitects.ie