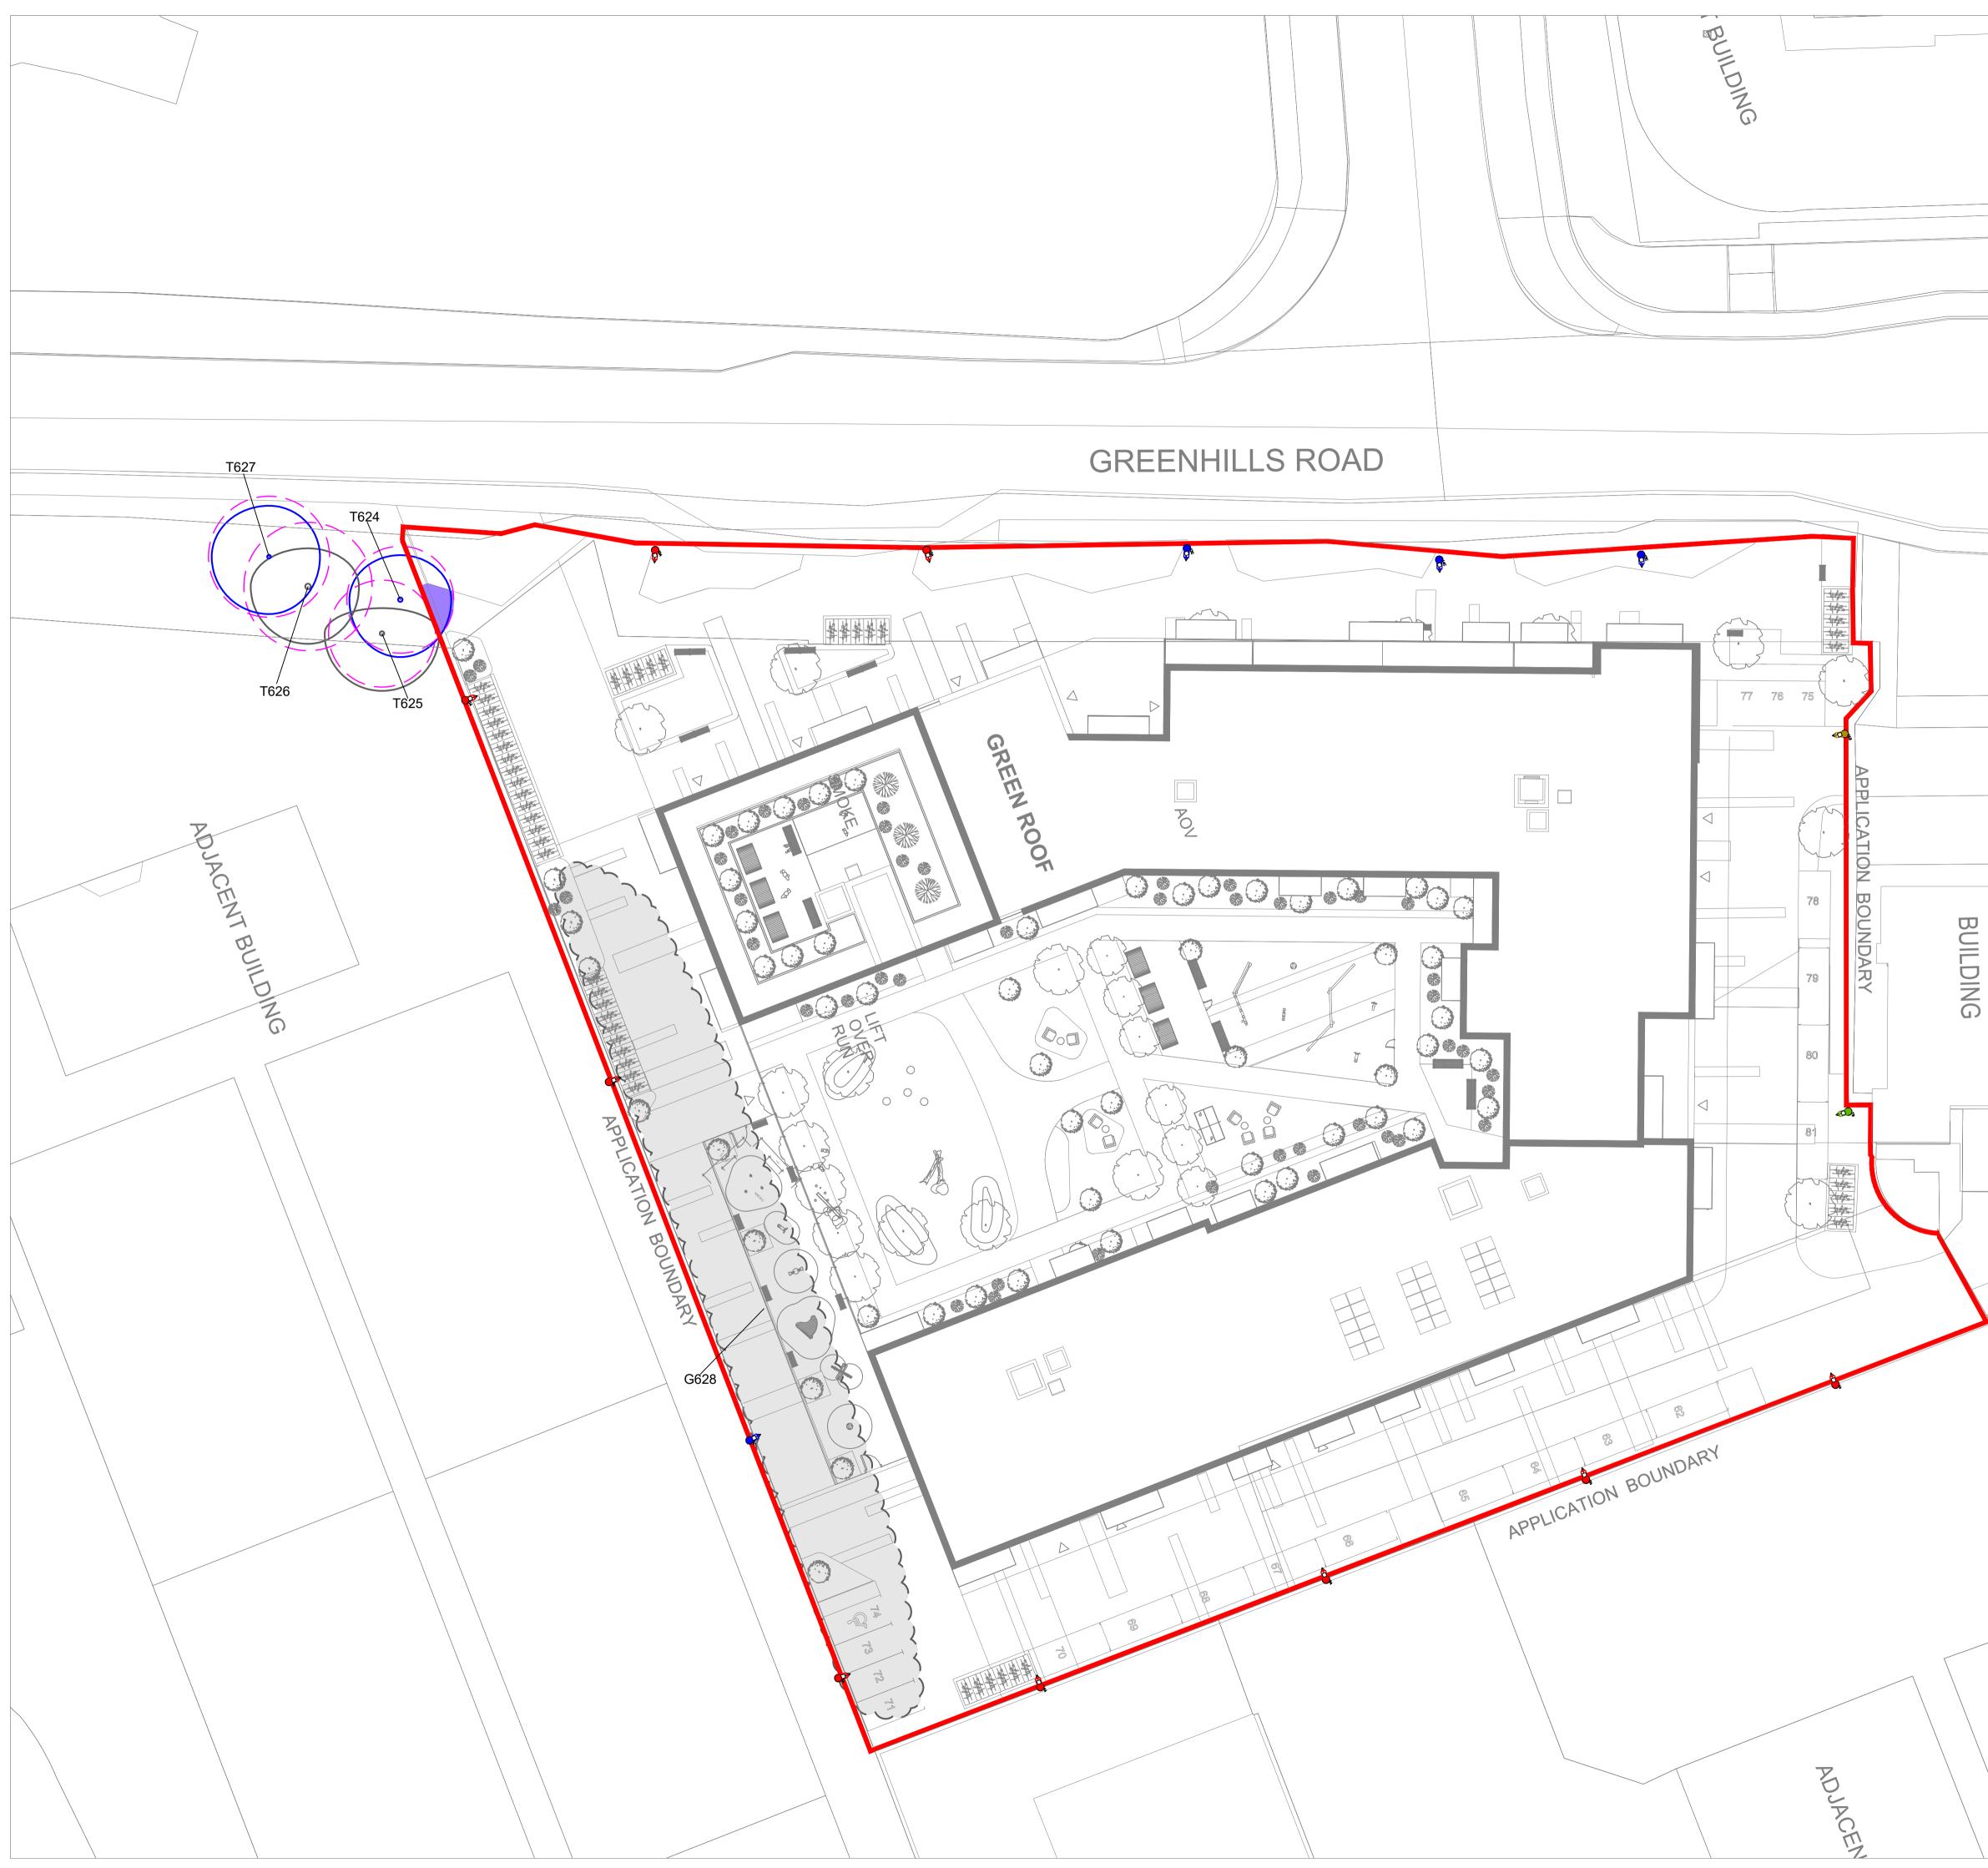

|                  | This drawing is to be read in conjunction with the respective arboricultural schedules and reports relevant to this project.<br>Where contradictions between this drawing and any other design information becomes apparent, the respective authors should be contacted immediately.<br>It is the responsibility of the main site contractor to check and verify all information and measurements onsite and confirm prior to the commencement of works, and to ensure that all site operatives work in accordance with respective arboricultural reports and BS5837:2012, Trees in relation to design, demolition and construction. |
|------------------|--------------------------------------------------------------------------------------------------------------------------------------------------------------------------------------------------------------------------------------------------------------------------------------------------------------------------------------------------------------------------------------------------------------------------------------------------------------------------------------------------------------------------------------------------------------------------------------------------------------------------------------|
|                  | BS5837:2012 Tree Categorisation                                                                                                                                                                                                                                                                                                                                                                                                                                                                                                                                                                                                      |
|                  | Category A<br>Trees of high quality with an estimated remaining life<br>expectancy of at least 40 years                                                                                                                                                                                                                                                                                                                                                                                                                                                                                                                              |
|                  | Category B        Trees of moderate quality with an estimated life expectancy of at least 20 years                                                                                                                                                                                                                                                                                                                                                                                                                                                                                                                                   |
|                  | Category C<br>Trees of low quality with an estimated life expectancy of at<br>least 10 years, or young trees with a stem diameter below<br>150mm                                                                                                                                                                                                                                                                                                                                                                                                                                                                                     |
|                  | Category U<br>Those in such a condition that they cannot realistically be<br>retained as living trees in the context of the current land use<br>for longer than 10 years                                                                                                                                                                                                                                                                                                                                                                                                                                                             |
|                  | Key      Image: Moot Protection Areas      The minimum area around a tree deemed to contain sufficient roots and rooting volume to maintain the trees viability.      Tree, Shrub or Hedgerow Group.                                                                                                                                                                                                                                                                                                                                                                                                                                 |
|                  | Reference Number for Tree, Group or Hedgerow.                                                                                                                                                                                                                                                                                                                                                                                                                                                                                                                                                                                        |
|                  | Tree Group G628 to be removed highlighted in grey and dashed.                                                                                                                                                                                                                                                                                                                                                                                                                                                                                                                                                                        |
|                  | Excavation works within tree RPA to be carried out under arboricultural supervision.                                                                                                                                                                                                                                                                                                                                                                                                                                                                                                                                                 |
|                  | Application site boundary.                                                                                                                                                                                                                                                                                                                                                                                                                                                                                                                                                                                                           |
| NEIGHBOURING     |                                                                                                                                                                                                                                                                                                                                                                                                                                                                                                                                                                                                                                      |
|                  |                                                                                                                                                                                                                                                                                                                                                                                                                                                                                                                                                                                                                                      |
|                  | 0 5m 10m 15m 20m 25m                                                                                                                                                                                                                                                                                                                                                                                                                                                                                                                                                                                                                 |
|                  | Revision  Date  Description    Title:                                                                                                                                                                                                                                                                                                                                                                                                                                                                                                                                                                                                |
|                  | Tree Removals & Protection Plan                                                                                                                                                                                                                                                                                                                                                                                                                                                                                                                                                                                                      |
|                  | Project:<br>Bancroft View SHD                                                                                                                                                                                                                                                                                                                                                                                                                                                                                                                                                                                                        |
|                  | Client:<br>Greenhills Living Ltd.                                                                                                                                                                                                                                                                                                                                                                                                                                                                                                                                                                                                    |
|                  | Date:  May 2022  Scale:  Status:    Drawn by:  CMcC  1:250 @ A1  Planning                                                                                                                                                                                                                                                                                                                                                                                                                                                                                                                                                            |
| ACA              | Dwg ref:      Rev:        220202-P-11      -                                                                                                                                                                                                                                                                                                                                                                                                                                                                                                                                                                                         |
| ADJACENT BUILDIN | CHARLES MCCORKELL<br>ARBORICULTURAL CONSULTANCY                                                                                                                                                                                                                                                                                                                                                                                                                                                                                                                                                                                      |
|                  | T; 085 843 7015 / E; info@cmarbor.com / W; www.cmarbor.com                                                                                                                                                                                                                                                                                                                                                                                                                                                                                                                                                                           |