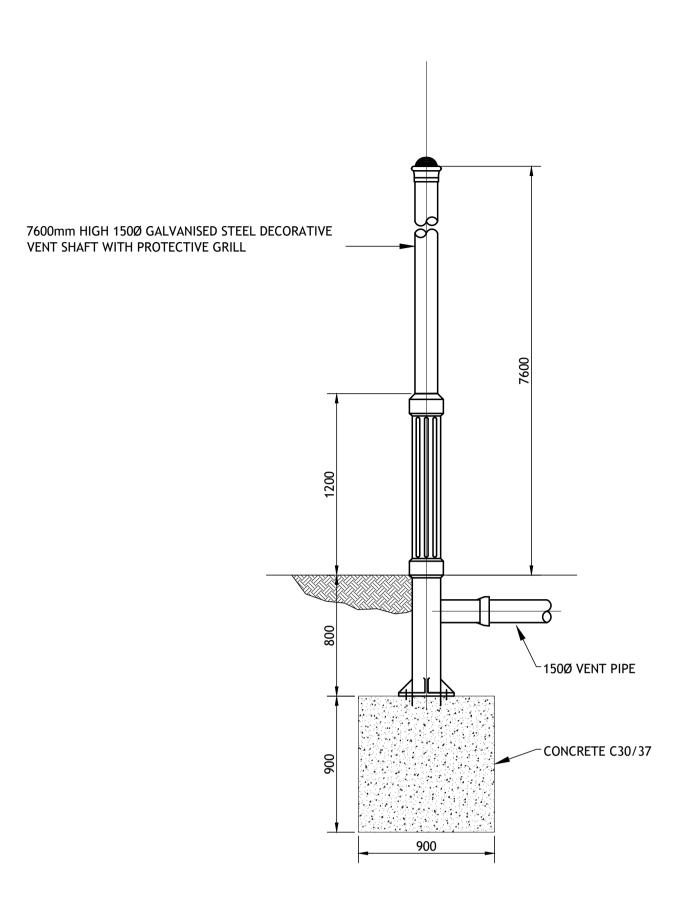

SCALE NTS

-- ----

VENT STACK DETAIL SCALE 1:25

| <u>GENE</u>                                                                          | RAL NO            | DTES:                    |                                    |            |
|--------------------------------------------------------------------------------------|-------------------|--------------------------|------------------------------------|------------|
| ALL R                                                                                | ELEVANT           |                          | READ IN CONJU<br>& ENGINEERS D     |            |
| <ol> <li>DO NOT SCALE, USE FIGURED DIMENSIONS ONLY<br/>(WHERE APPLICABLE)</li> </ol> |                   |                          |                                    |            |
| `<br><b>3.</b> AN`<br>BE RE                                                          | y discr<br>Ported | ,<br>EPANCIES / [        | DEVIATIONS ENCC<br>INEER IMMEDIATE |            |
|                                                                                      | r all s           | ETTING OUT E<br>RAWINGS. | DIMENSIONS REFE                    | er to      |
|                                                                                      |                   |                          |                                    |            |
|                                                                                      |                   |                          |                                    |            |
|                                                                                      |                   |                          |                                    |            |
|                                                                                      |                   |                          |                                    |            |
|                                                                                      |                   |                          |                                    |            |
|                                                                                      |                   |                          |                                    |            |
|                                                                                      |                   |                          |                                    |            |
|                                                                                      |                   |                          |                                    |            |
|                                                                                      |                   |                          |                                    |            |
|                                                                                      |                   |                          |                                    |            |
|                                                                                      |                   |                          |                                    |            |
|                                                                                      |                   |                          |                                    |            |
|                                                                                      |                   |                          |                                    |            |
|                                                                                      |                   |                          |                                    |            |
|                                                                                      |                   |                          |                                    |            |
|                                                                                      |                   |                          |                                    |            |
|                                                                                      |                   |                          |                                    |            |
|                                                                                      |                   |                          |                                    |            |
|                                                                                      |                   |                          |                                    |            |
| **                                                                                   | * DO NO           | T SCALE USE F            | IGURED DIMENSION                   | S ONLY *** |
|                                                                                      |                   |                          |                                    |            |
| P1                                                                                   | PF                | PLANNING                 |                                    | 02-05-2022 |
| REV:                                                                                 | BY:               |                          | NDMENTS:                           | DATE:      |
| DRAWN<br>SCALE:                                                                      | by:<br>F          | PM                       | TECH. CHECK:                       | PM         |
| DATE:                                                                                | NS SHC            | )WN S <sup>IZE:</sup> A1 | APPROVED:                          | AF         |
| DRAWING STATUS:<br>FOR PLANNING                                                      |                   |                          |                                    |            |
| CLIENT:                                                                              |                   | GEENHILLS                | LIVING                             |            |
| C/O BELVEDERE LIVING LTD<br>Job TITLE: BANCROFT VIEW SHD                             |                   |                          |                                    |            |
| DRAWING                                                                              | G TITLE:          | DRAINAGE I<br>SHEET 3 C  |                                    |            |
|                                                                                      |                   |                          |                                    |            |
|                                                                                      |                   |                          |                                    |            |
| CONSULTING                                                                           |                   |                          |                                    |            |
| Fitzsimons Doyle & Associates                                                        |                   |                          |                                    |            |
| Tel:<br>Web:                                                                         |                   |                          | Fax: +353 (0)<br>Email: admin@fc   |            |
|                                                                                      | JOB No:           |                          | DRAWING No:                        | REV:       |
| 20                                                                                   | _49               |                          | 629                                | P1         |