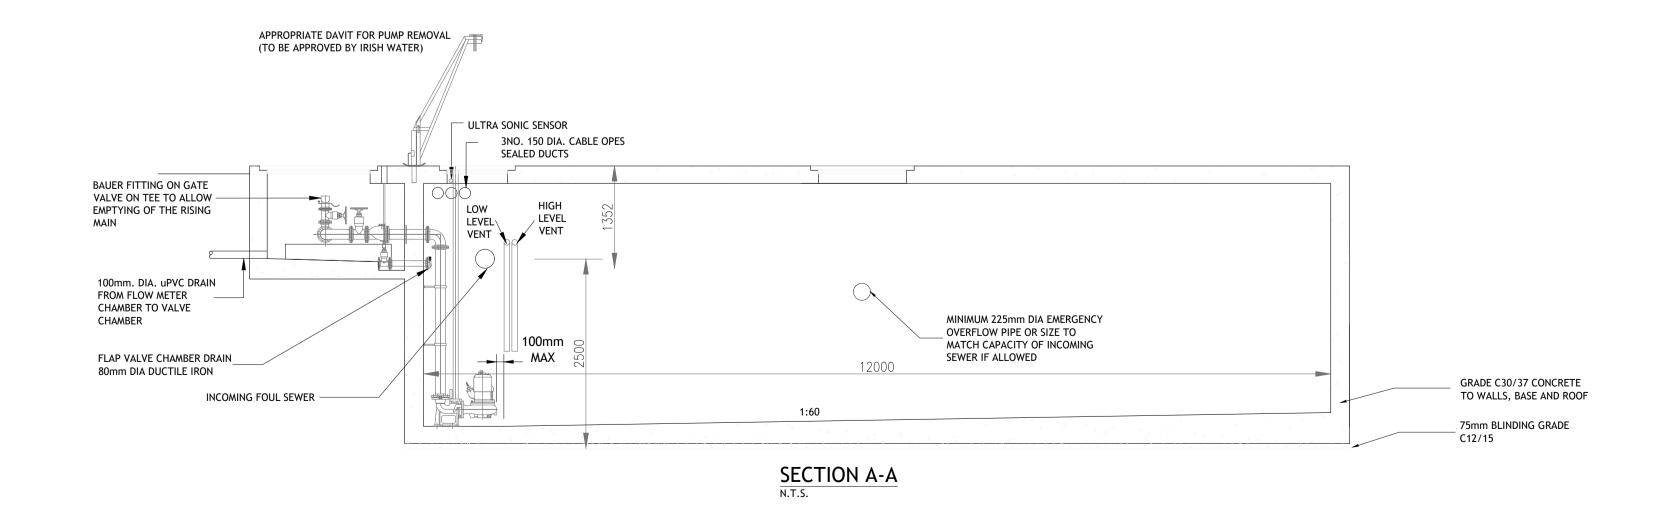

## FOR PLANNING

GEENHILLS LIVING
C/O BELVEDERE LIVING LTD

JOB TITLE: BANCROFT VIEW SHD

DRAWING TITLE:

PROPOSED BALANCING TANK DETAILS

Fitzsimons Doyle & Associates
250 Harolds Cross Road, Dublin 6w

Tel: +353 (0) 4966011 Fax: +353 (0) 4967018