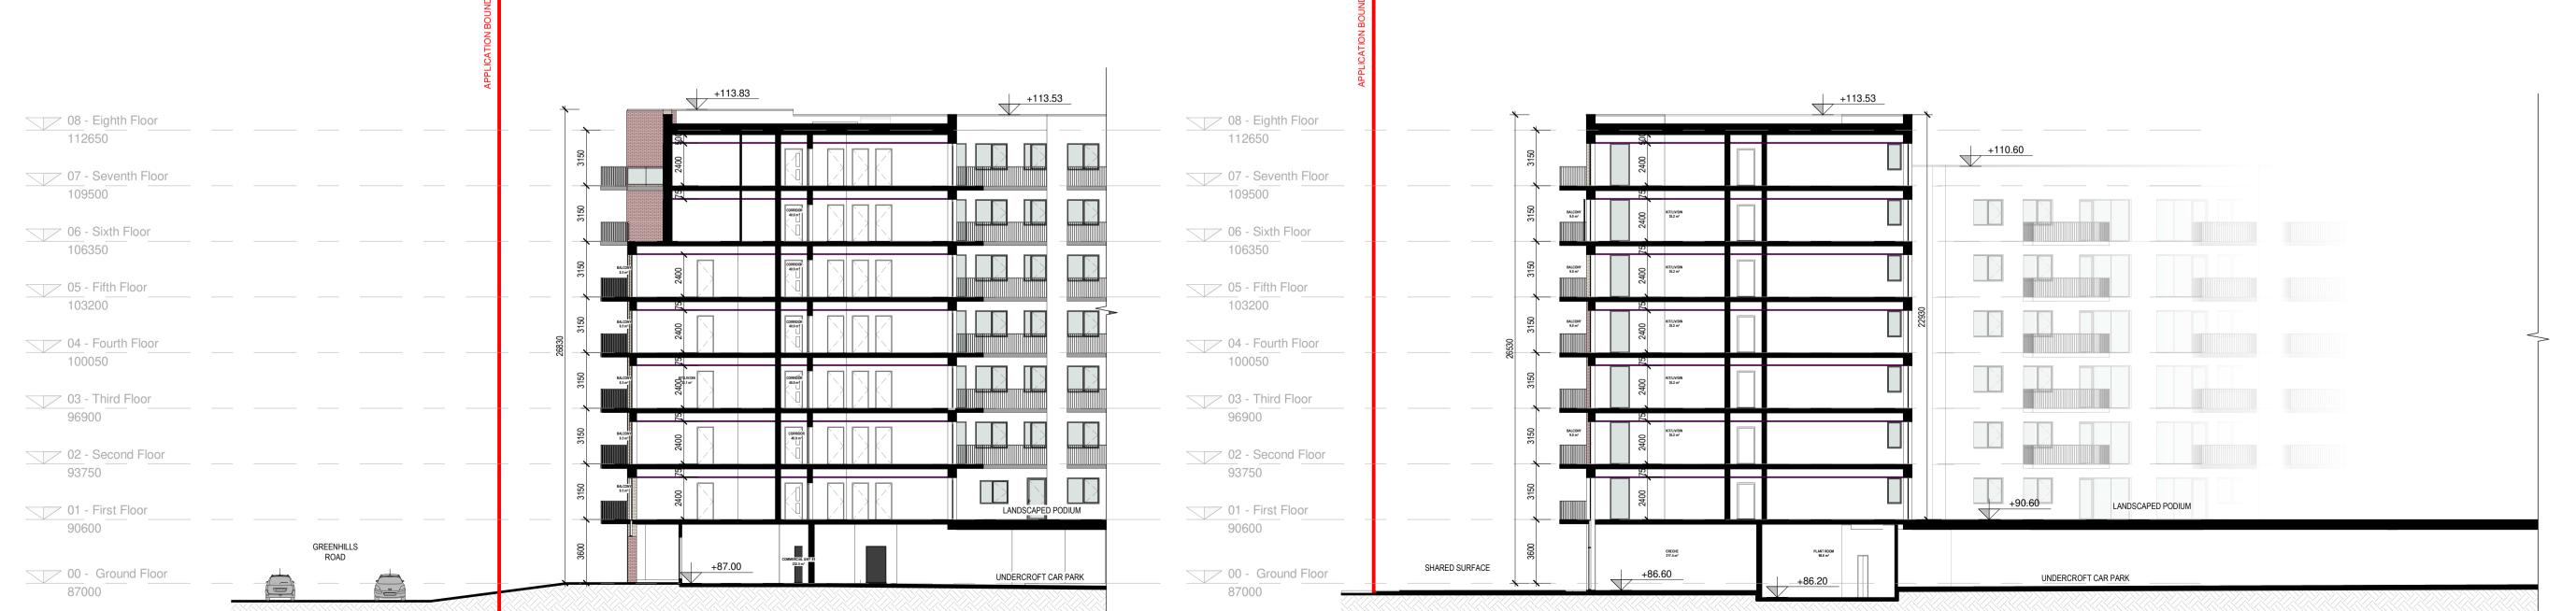

09 - Ninth Floor 115800 +113.53 08 - Eighth Floor 112650 07 - Seventh Floor 109500 06 - Sixth Floor 106350 05 - Fifth Floor 103200 04 - Fourth Floor 100050 03 - <u>Third Floor</u> 96900 02 - Second Floor 93750 01 - First Floor 90600 GREENHILLS ROAD CAR PARKING SHARED SURFACE 00 - Ground Floor 87000

1 PROPOSED SECTION A - A
1:200

THE COPYRIGHT OF THIS DRAWING IS VESTED WITH CW O'BRIEN ARCHITECTS LIMITED AND MUST NOT BE COPIED OR REPRODUCED WITHOUT THE CONSENT OF THE COMPANY.

FIGURED DIMENSIONS ONLY TO BE TAKEN FROM THIS DRAWING. DO NOT SCALE.