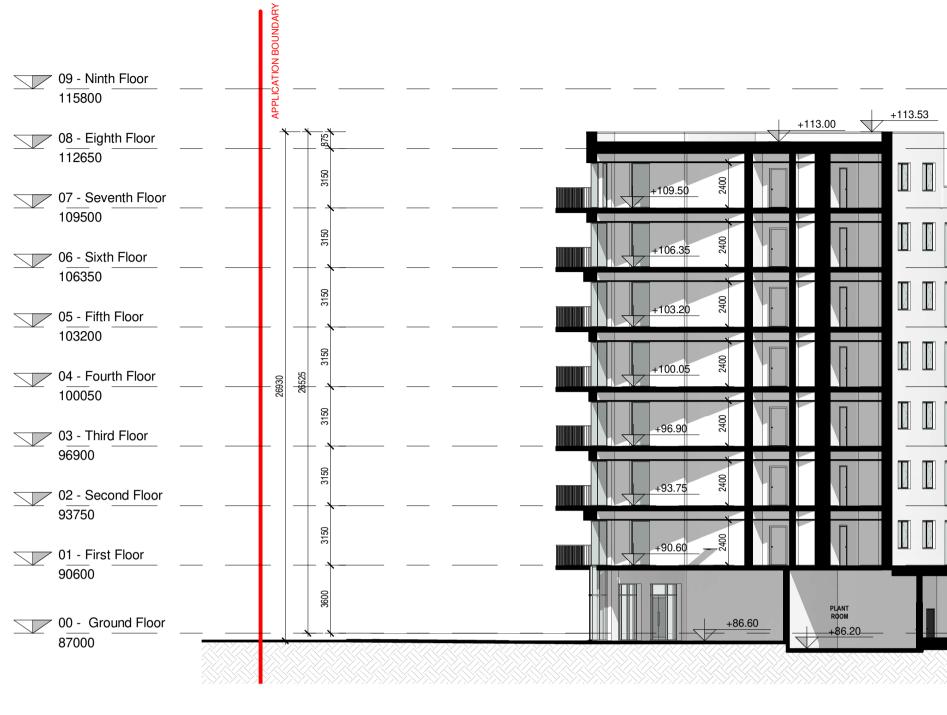

1 PROPOSED COURTYARD - WEST ELEVATION 1 : 200

1 : 200

2 PROPOSED COURTYARD - EAST ELEVATION

|                                                   | AP                          |
|---------------------------------------------------|-----------------------------|
| NOTE 9 NOTE 3 NOTE 7 +110.68 NOTE 5 NOTE 9 NOTE 3 | ·                           |
|                                                   | ·                           |
|                                                   | ·                           |
|                                                   |                             |
|                                                   |                             |
|                                                   |                             |
|                                                   |                             |
|                                                   |                             |
| CAR PARK AREA<br>LOCATED AT THE<br>GROUND FLOOR   | EMERGENCY<br>VEHICLE ACCESS |
|                                                   | 4800                        |

| NOTE | 9 +113.75 | NOTE 3         | +113.53                    | NOTE 5 NOTE 7 |      | +113.40 | +113.89 | +113.00 | +113.83 |        |       |
|------|-----------|----------------|----------------------------|---------------|------|---------|---------|---------|---------|--------|-------|
|      |           |                |                            |               |      |         |         |         |         | NOTE 2 |       |
|      |           |                |                            |               |      |         |         | 2400    |         | 3150   |       |
|      |           |                |                            |               |      |         |         | +106.35 |         | 3150   |       |
|      |           |                |                            |               |      |         |         | +103.20 |         | 3150   |       |
|      |           |                |                            |               |      |         |         | +100.05 |         |        | 26825 |
|      |           |                |                            |               |      |         |         | 2400    |         | 3150   |       |
|      |           |                |                            |               |      |         |         | +93.75  |         | 3150   |       |
|      |           | LANDSCAPED POE |                            |               |      |         |         | 2400    |         | 3150   |       |
|      |           |                | CAR PARK AR<br>AT THE GROU | EA LOCATED    | BIKE |         | +86.60  | +87.00  |         | NOTE 8 |       |