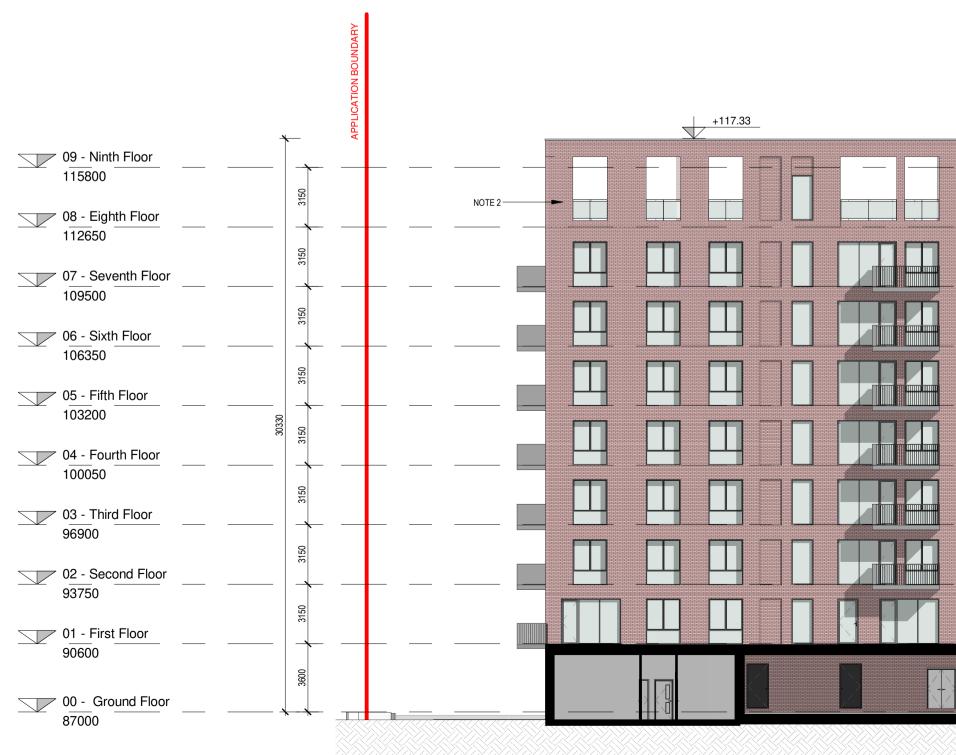

| NOTE | 9 +113.75 | NOTE 3         | +113.53                    | NOTE 5 NOTE 7 |      | +113.40 | +113.89 | +113.00 | +113.83 |        |       |
|------|-----------|----------------|----------------------------|---------------|------|---------|---------|---------|---------|--------|-------|
|      |           |                |                            |               |      |         |         |         |         | NOTE 2 |       |
|      |           |                |                            |               |      |         |         | 2400    |         | 3150   |       |
|      |           |                |                            |               |      |         |         | +106.35 |         | 3150   |       |
|      |           |                |                            |               |      |         |         | +103.20 |         | 3150   |       |
|      |           |                |                            |               |      |         |         | +100.05 |         |        | 26825 |
|      |           |                |                            |               |      |         |         | 2400    |         | 3150   |       |
|      |           |                |                            |               |      |         |         | +93.75  |         | 3150   |       |
|      |           | LANDSCAPED POE |                            |               |      |         |         | 2400    |         | 3150   |       |
|      |           |                | CAR PARK AR<br>AT THE GROU | EA LOCATED    | BIKE |         | +86.60  | +87.00  |         | NOTE 8 |       |

## ELEVATION / SECTIONS MATERIAL KEY:

- 2- PROPOSED FINISH : SELECTED RED BRICK FINISH. REFER TO DESIGN STATEMENT FOR MORE INFORMATION.

- 3- PROPOSED FINISH : SELECTED RENDER FINISH. REFER TO DESIGN STATEMENT FOR MORE INFORMATION.
- 4- PROPOSED FINISH : SELECTED STONE FINISH. REFER TO DESIGN STATEMENT FOR MORE INFORMATION.
- 5- PROPOSED FINISH : POWER-COATED ALUMINIUM / PVC
- FRAME WINDOWS / DOORS.
- 6- PROPOSED FINISH : PROPOSED SPANDREL PANEL REFER TO DESIGN STATEMENT FOR MORE INFORMATION
- 7- PROPOSED METAL BALCONY SYSTEM
- 8- PROPOSED GLAZED SHOP FRONTS
- 9-STANDING SEAM METAL CLADDING
- 10-PROPOSED FINISH : SELECTED RENDER FINISH. REFER TO DESIGN STATEMENT FOR MORE INFORMATION