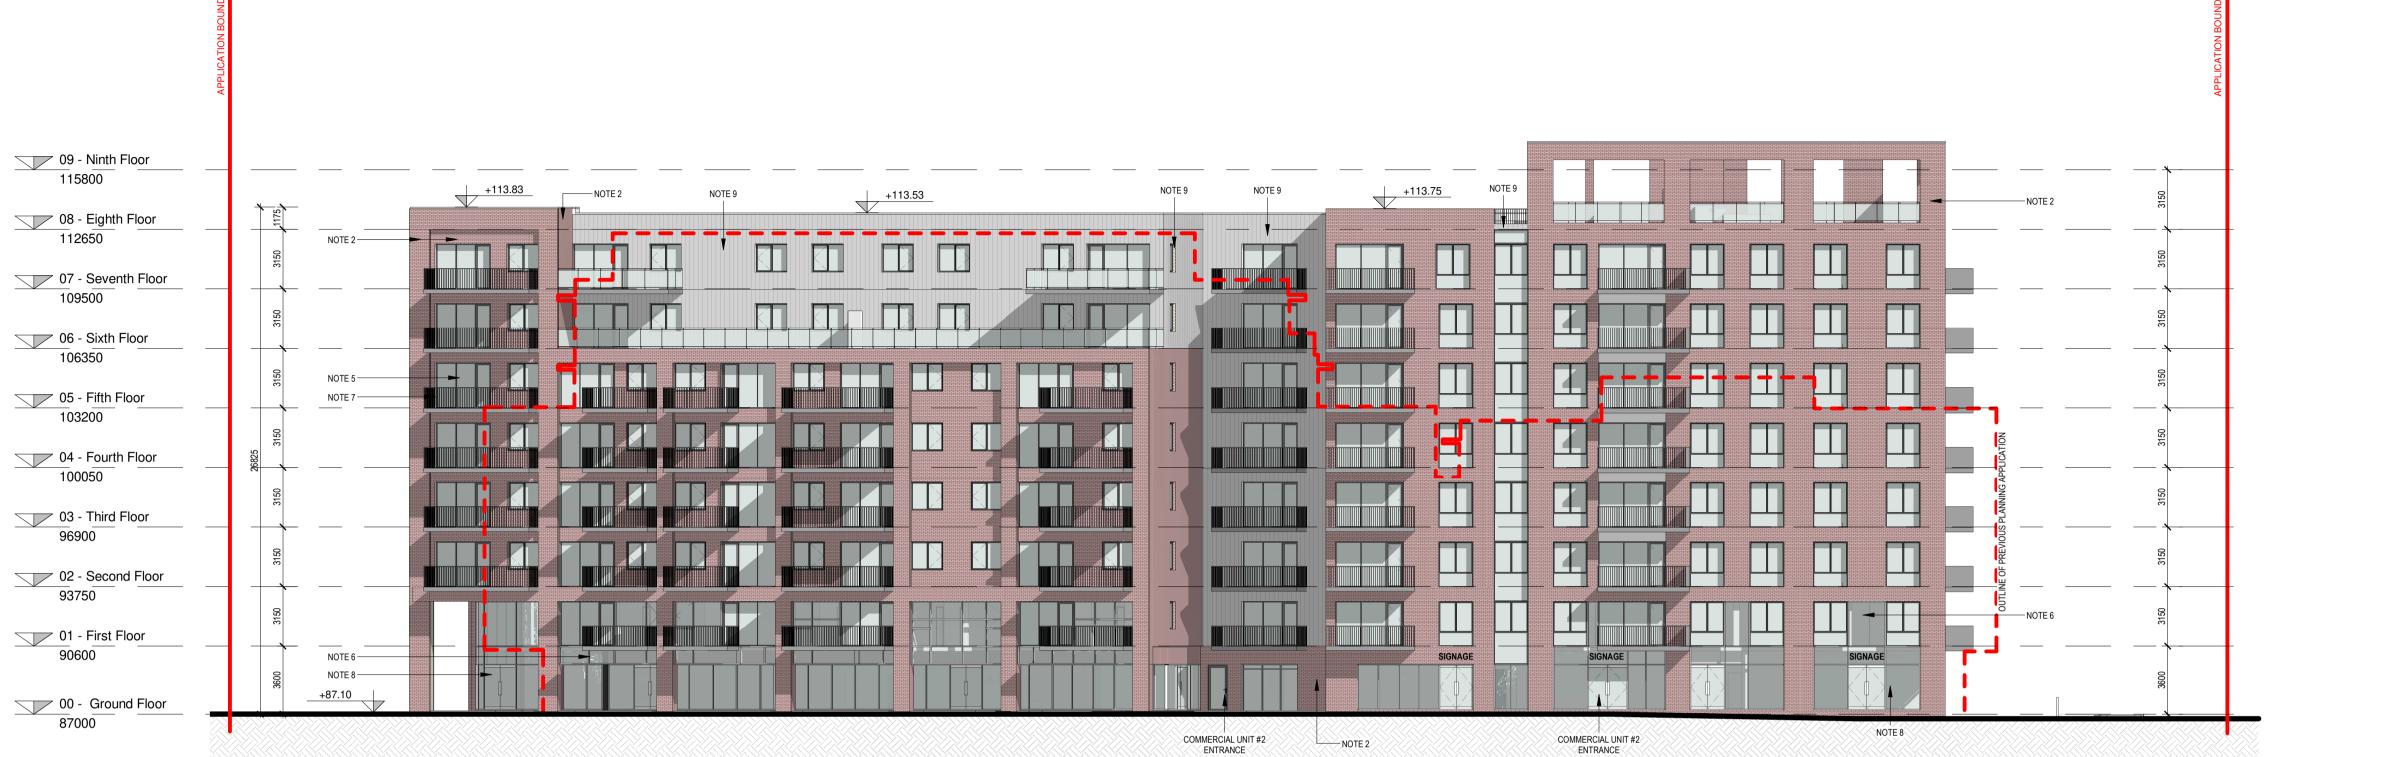

1 PROPOSED WEST ELEVATION

1 : 200

1 : 200

THE COPYRIGHT OF THIS DRAWING IS VESTED WITH CW O'BRIEN ARCHITECTS LIMITED AND MUST NOT BE COPIED OR REPRODUCED WITHOUT THE CONSENT OF THE COMPANY.

FIGURED DIMENSIONS ONLY TO BE TAKEN FROM THIS DRAWING. DO NOT SCALE.

## ELEVATION / SECTIONS MATERIAL KEY:

2- PROPOSED FINISH : SELECTED RED BRICK FINISH. REFER TO DESIGN STATEMENT FOR MORE INFORMATION.

3- PROPOSED FINISH : SELECTED RENDER FINISH. REFER TO DESIGN STATEMENT FOR MORE INFORMATION.

4- PROPOSED FINISH : SELECTED STONE FINISH. REFER TO DESIGN STATEMENT FOR MORE INFORMATION.

5- PROPOSED FINISH : POWER-COATED ALUMINIUM / PVC FRAME WINDOWS / DOORS.

6- PROPOSED FINISH : PROPOSED SPANDREL PANEL REFER TO DESIGN STATEMENT FOR MORE INFORMATION

7- PROPOSED METAL BALCONY SYSTEM

- 8- PROPOSED GLAZED SHOP FRONTS
- 9-STANDING SEAM METAL CLADDING

10-PROPOSED FINISH : SELECTED RENDER FINISH. REFER TO DESIGN STATEMENT FOR MORE INFORMATION