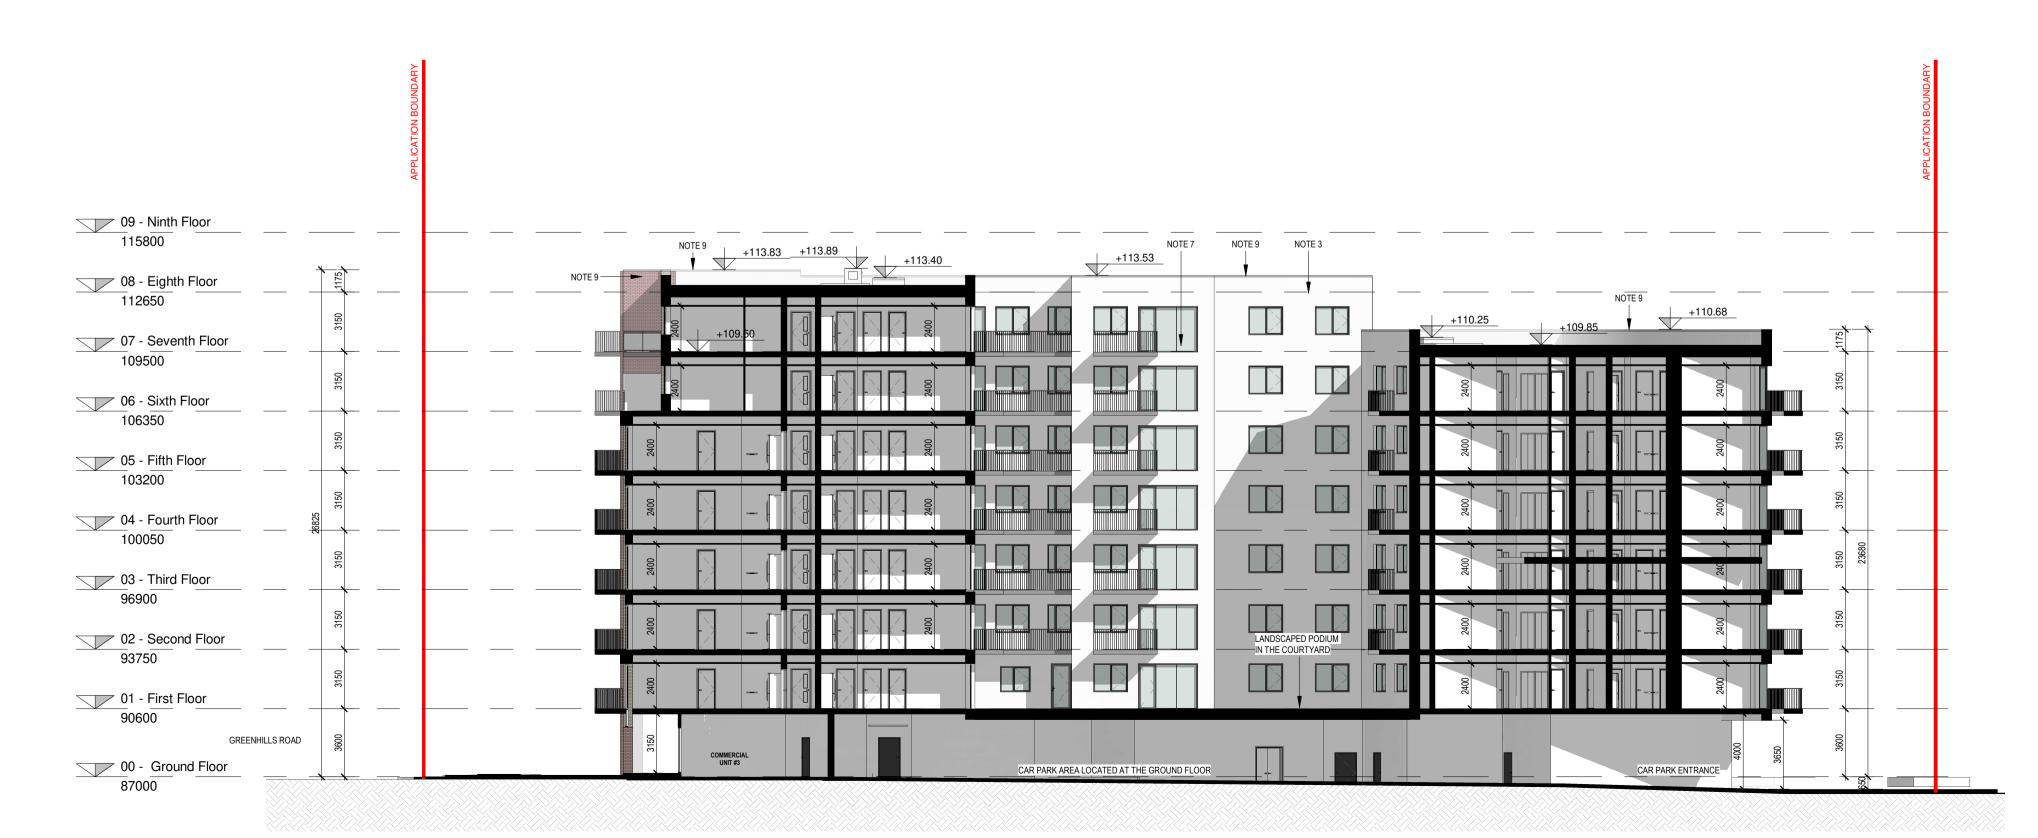

1 PROPOSED WEST ELEVATION

1 : 200

1 : 200

THE COPYRIGHT OF THIS DRAWING IS VESTED WITH CW O'BRIEN ARCHITECTS LIMITED AND MUST NOT BE COPIED OR REPRODUCED WITHOUT THE CONSENT OF THE COMPANY.

FIGURED DIMENSIONS ONLY TO BE TAKEN FROM THIS DRAWING. DO NOT SCALE.

## ELEVATION / SECTIONS MATERIAL KEY:

2- PROPOSED FINISH : SELECTED RED BRICK FINISH. REFER TO DESIGN STATEMENT FOR MORE INFORMATION.

3- PROPOSED FINISH : SELECTED RENDER FINISH. REFER TO DESIGN STATEMENT FOR MORE INFORMATION.

4- PROPOSED FINISH : SELECTED STONE FINISH. REFER TO DESIGN STATEMENT FOR MORE INFORMATION.

5- PROPOSED FINISH : POWER-COATED ALUMINIUM / PVC FRAME WINDOWS / DOORS.

6- PROPOSED FINISH : PROPOSED SPANDREL PANEL REFER TO DESIGN STATEMENT FOR MORE INFORMATION

7- PROPOSED METAL BALCONY SYSTEM

- 8- PROPOSED GLAZED SHOP FRONTS
- 9-STANDING SEAM METAL CLADDING

10-PROPOSED FINISH : SELECTED RENDER FINISH. REFER TO DESIGN STATEMENT FOR MORE INFORMATION