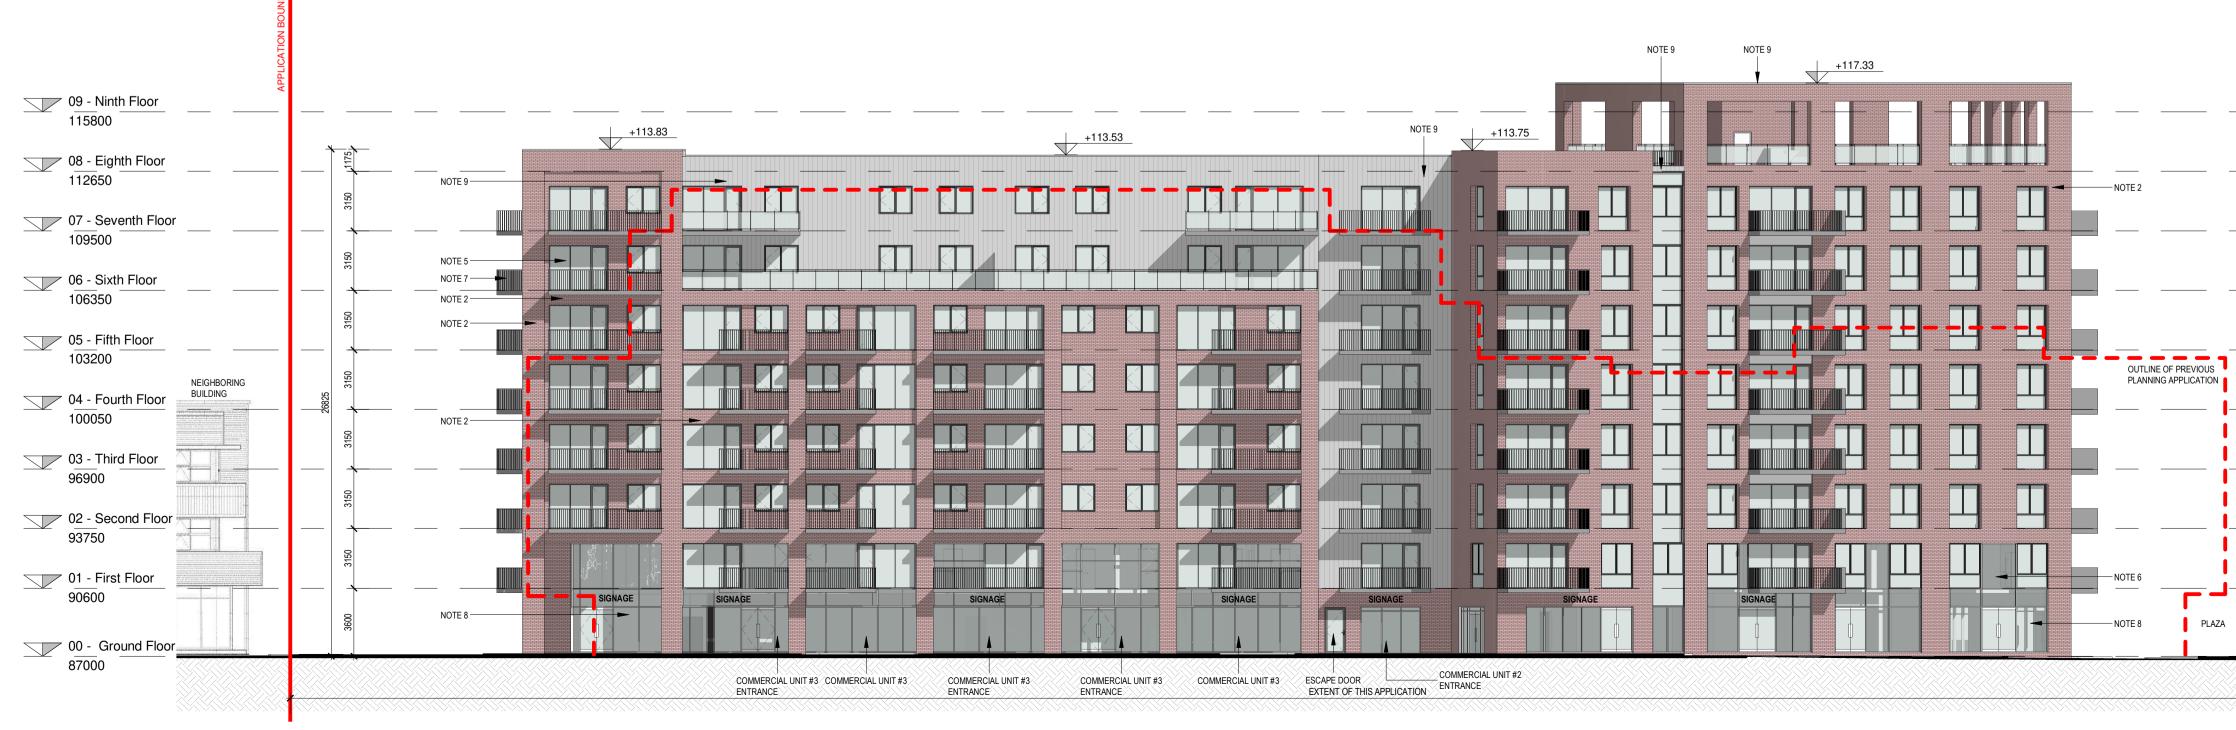

@A1

Classification

 $\Box D$ 

MANUFACTURE OR CONSTRUCTION WORK. NOTES:

ELEVATION / SECTIONS MATERIAL KEY:

2- PROPOSED FINISH : SELECTED RED BRICK FINISH.

3- PROPOSED FINISH : SELECTED RENDER FINISH. REFER TO DESIGN STATEMENT FOR MORE INFORMATION.

4- PROPOSED FINISH : SELECTED STONE FINISH. REFER TO DESIGN STATEMENT FOR MORE INFORMATION.

FRAME WINDOWS / DOORS.

REFER TO DESIGN STATEMENT FOR MORE INFORMATION.

5- PROPOSED FINISH : POWER-COATED ALUMINIUM / PVC

6- PROPOSED FINISH : PROPOSED SPANDREL PANEL REFER TO DESIGN STATEMENT FOR MORE INFORMATION

10-PROPOSED FINISH : SELECTED RENDER FINISH.

REFER TO DESIGN STATEMENT FOR MORE INFORMATION

7- PROPOSED METAL BALCONY SYSTEM

8- PROPOSED GLAZED SHOP FRONTS

9-STANDING SEAM METAL CLADDING

THE COPYRIGHT OF THIS DRAWING IS VESTED WITH CW O'BRIEN ARCHITECTS LIMITED AND MUST NOT BE COPIED OR REPRODUCED WITHOUT THE CONSENT OF THE COMPANY.