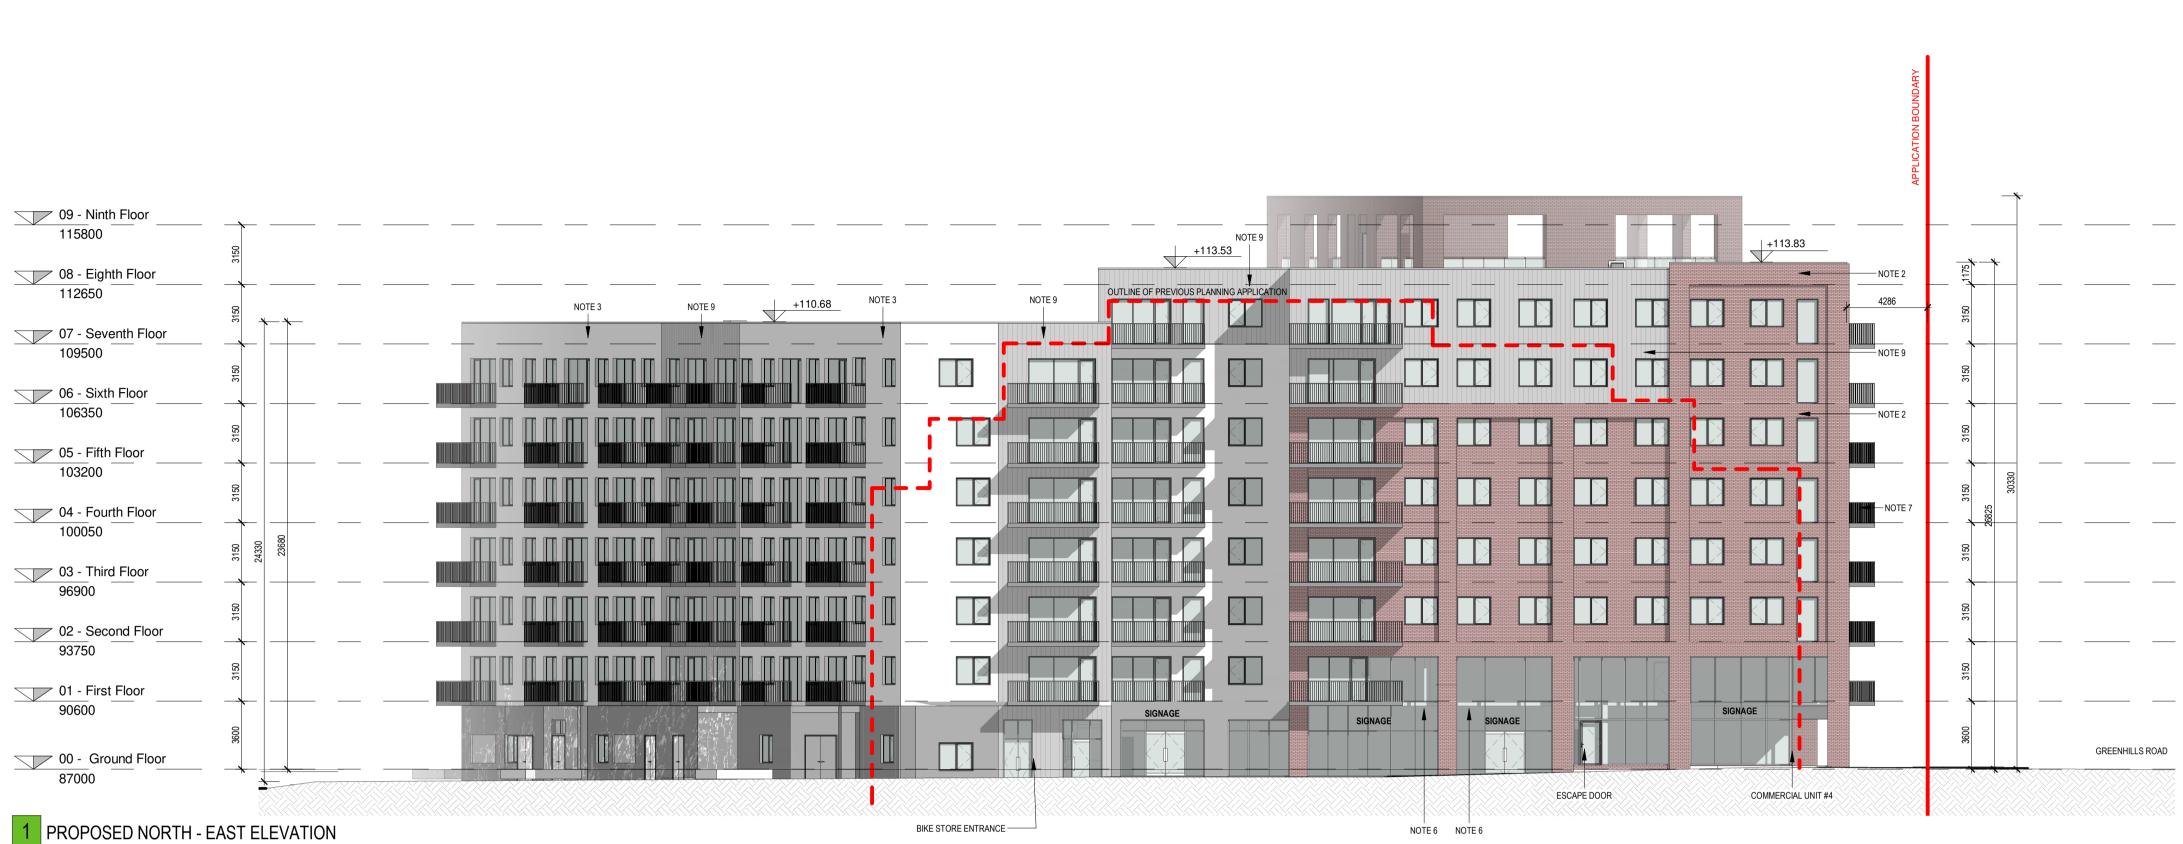

@A1

Classification

 $\Box D$ 

MANUFACTURE OR CONSTRUCTION WORK. NOTES:

ELEVATION / SECTIONS MATERIAL KEY:

2- PROPOSED FINISH : SELECTED RED BRICK FINISH.

3- PROPOSED FINISH : SELECTED RENDER FINISH. REFER TO DESIGN STATEMENT FOR MORE INFORMATION.

4- PROPOSED FINISH : SELECTED STONE FINISH. REFER TO DESIGN STATEMENT FOR MORE INFORMATION.

FRAME WINDOWS / DOORS.

REFER TO DESIGN STATEMENT FOR MORE INFORMATION.

5- PROPOSED FINISH : POWER-COATED ALUMINIUM / PVC

6- PROPOSED FINISH : PROPOSED SPANDREL PANEL REFER TO DESIGN STATEMENT FOR MORE INFORMATION

10-PROPOSED FINISH : SELECTED RENDER FINISH.

REFER TO DESIGN STATEMENT FOR MORE INFORMATION

7- PROPOSED METAL BALCONY SYSTEM

8- PROPOSED GLAZED SHOP FRONTS

9-STANDING SEAM METAL CLADDING

THE COPYRIGHT OF THIS DRAWING IS VESTED WITH CW O'BRIEN ARCHITECTS LIMITED AND MUST NOT BE COPIED OR REPRODUCED WITHOUT THE CONSENT OF THE COMPANY.