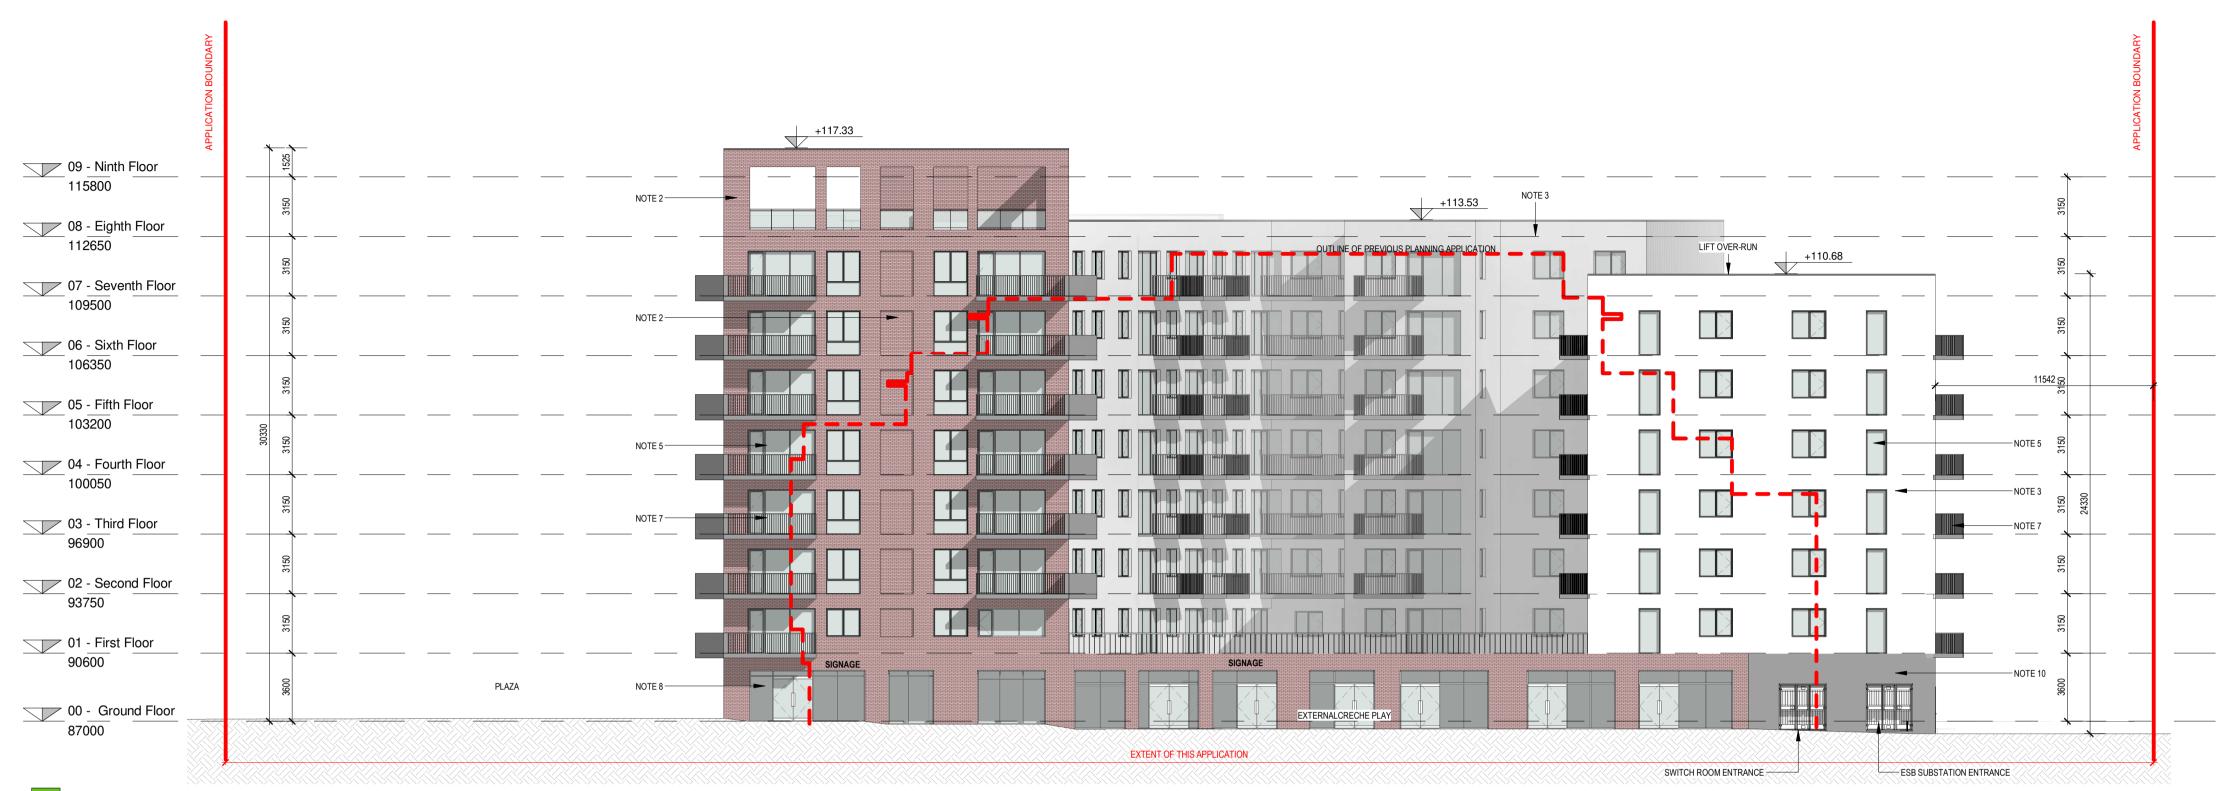

1 PROPOSED SOUTH ELEVATION 1 : 200

+117.33 09 - Ninth Floor 115800 NOTE 2 — 08 - Eighth Floor 112650 +07 - Seventh Floor 109500 NOTE 5 06 - Sixth Floor 106350 UN. NOTE 3 -05 - Fifth Floor 103200 04 - Fourth Floor NOTE 7 100050 03 - Third Floor 96900 02 - Second Floor 93750 01 - First Floor 90600 00 - Ground Floor 87000 RAISED RENDER PANEL DETAIL -RAISED RENDER PANEL DETAIL -