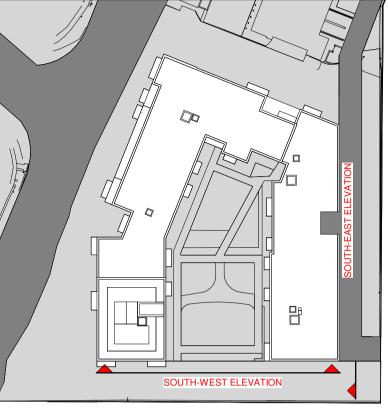

1 PROPOSED SOUTH ELEVATION 1 : 200

+117.33 09 - Ninth Floor 115800 NOTE 2 — 08 - Eighth Floor 112650 +07 - Seventh Floor 109500 NOTE 5 06 - Sixth Floor 106350 UN. NOTE 3 -05 - Fifth Floor 103200 04 - Fourth Floor NOTE 7 100050 03 - Third Floor 96900 02 - Second Floor 93750 01 - First Floor 90600 00 - Ground Floor 87000 RAISED RENDER PANEL DETAIL -RAISED RENDER PANEL DETAIL -

2 PROPOSED EAST ELEVATION 1 : 200

www.cwoarchitects.ie

Please consider the environment before printing this sheet

No.1 Sarsfield Quay, Dublin 7, D07 R9FH t: 01 518 0170 e: admin@cwoarchitects.ie

Dublin I Cork I Galway I London I UK & Europe +