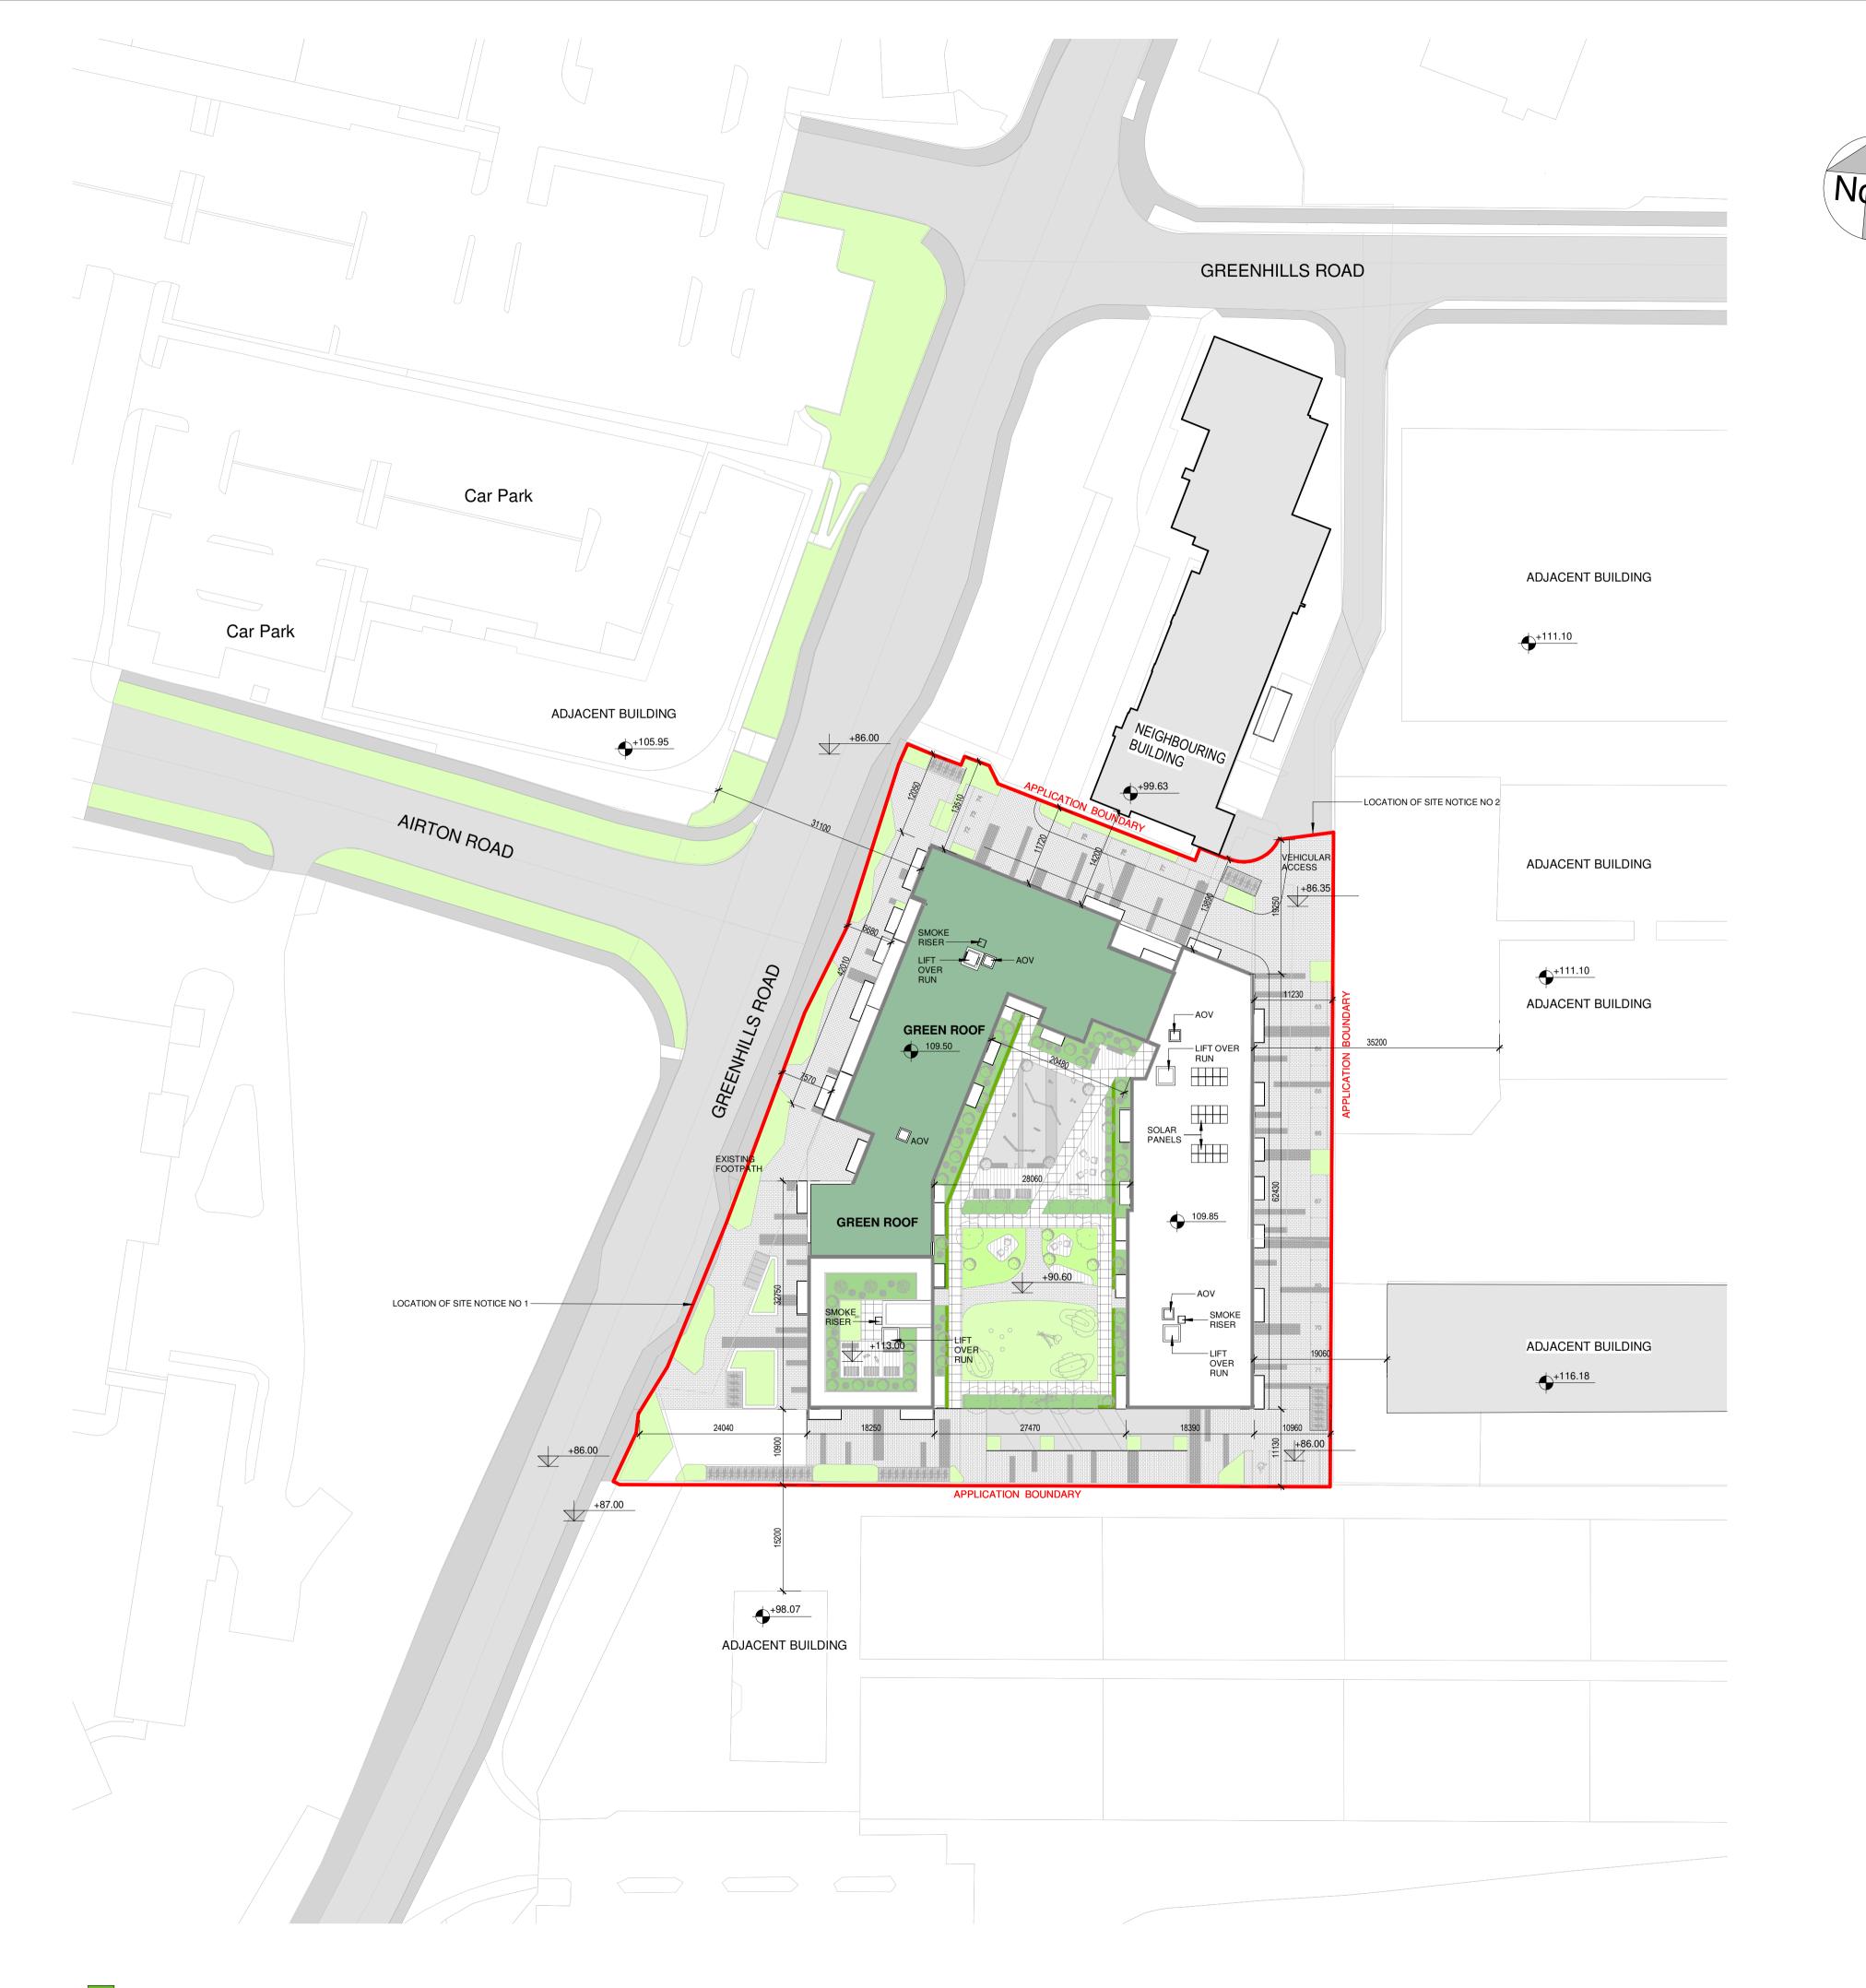

1 PROPOSED SITE PLAN 1 : 500

THE COPYRIGHT OF THIS DRAWING IS VESTED WITH CW O'BRIEN ARCHITECTS LIMITED AND MUST NOT BE COPIED OR REPRODUCED WITHOUT THE CONSENT OF THE COMPANY.

FIGURED DIMENSIONS ONLY TO BE TAKEN FROM THIS DRAWING. DO NOT SCALE.

SITE OUTLINED IN RED

## **PLANNING**

Greenhills Living Ltd

Project:
Bancroft View SHD
Lands on Greenhills Road (North of Bancroft Park,
South/West of Hibernian Industrial Estate and East of
Airton Road Junction), Tallaght, Dublin 24 Drawing Title:

PROPOSED SITE PLAN

| Drawn<br><b>VF</b> | Checked WP | Paper Size A1 | Scale<br>1:500 |                | @A1 | Date 11/05/2022 |          |
|--------------------|------------|---------------|----------------|----------------|-----|-----------------|----------|
| Project No.        |            | Drawing No.   |                | Classification |     | ı               | Revisio  |
| PE19139            |            | 0100          |                |                |     |                 | P08      |
| File Name          |            |               |                |                |     |                 | <u> </u> |