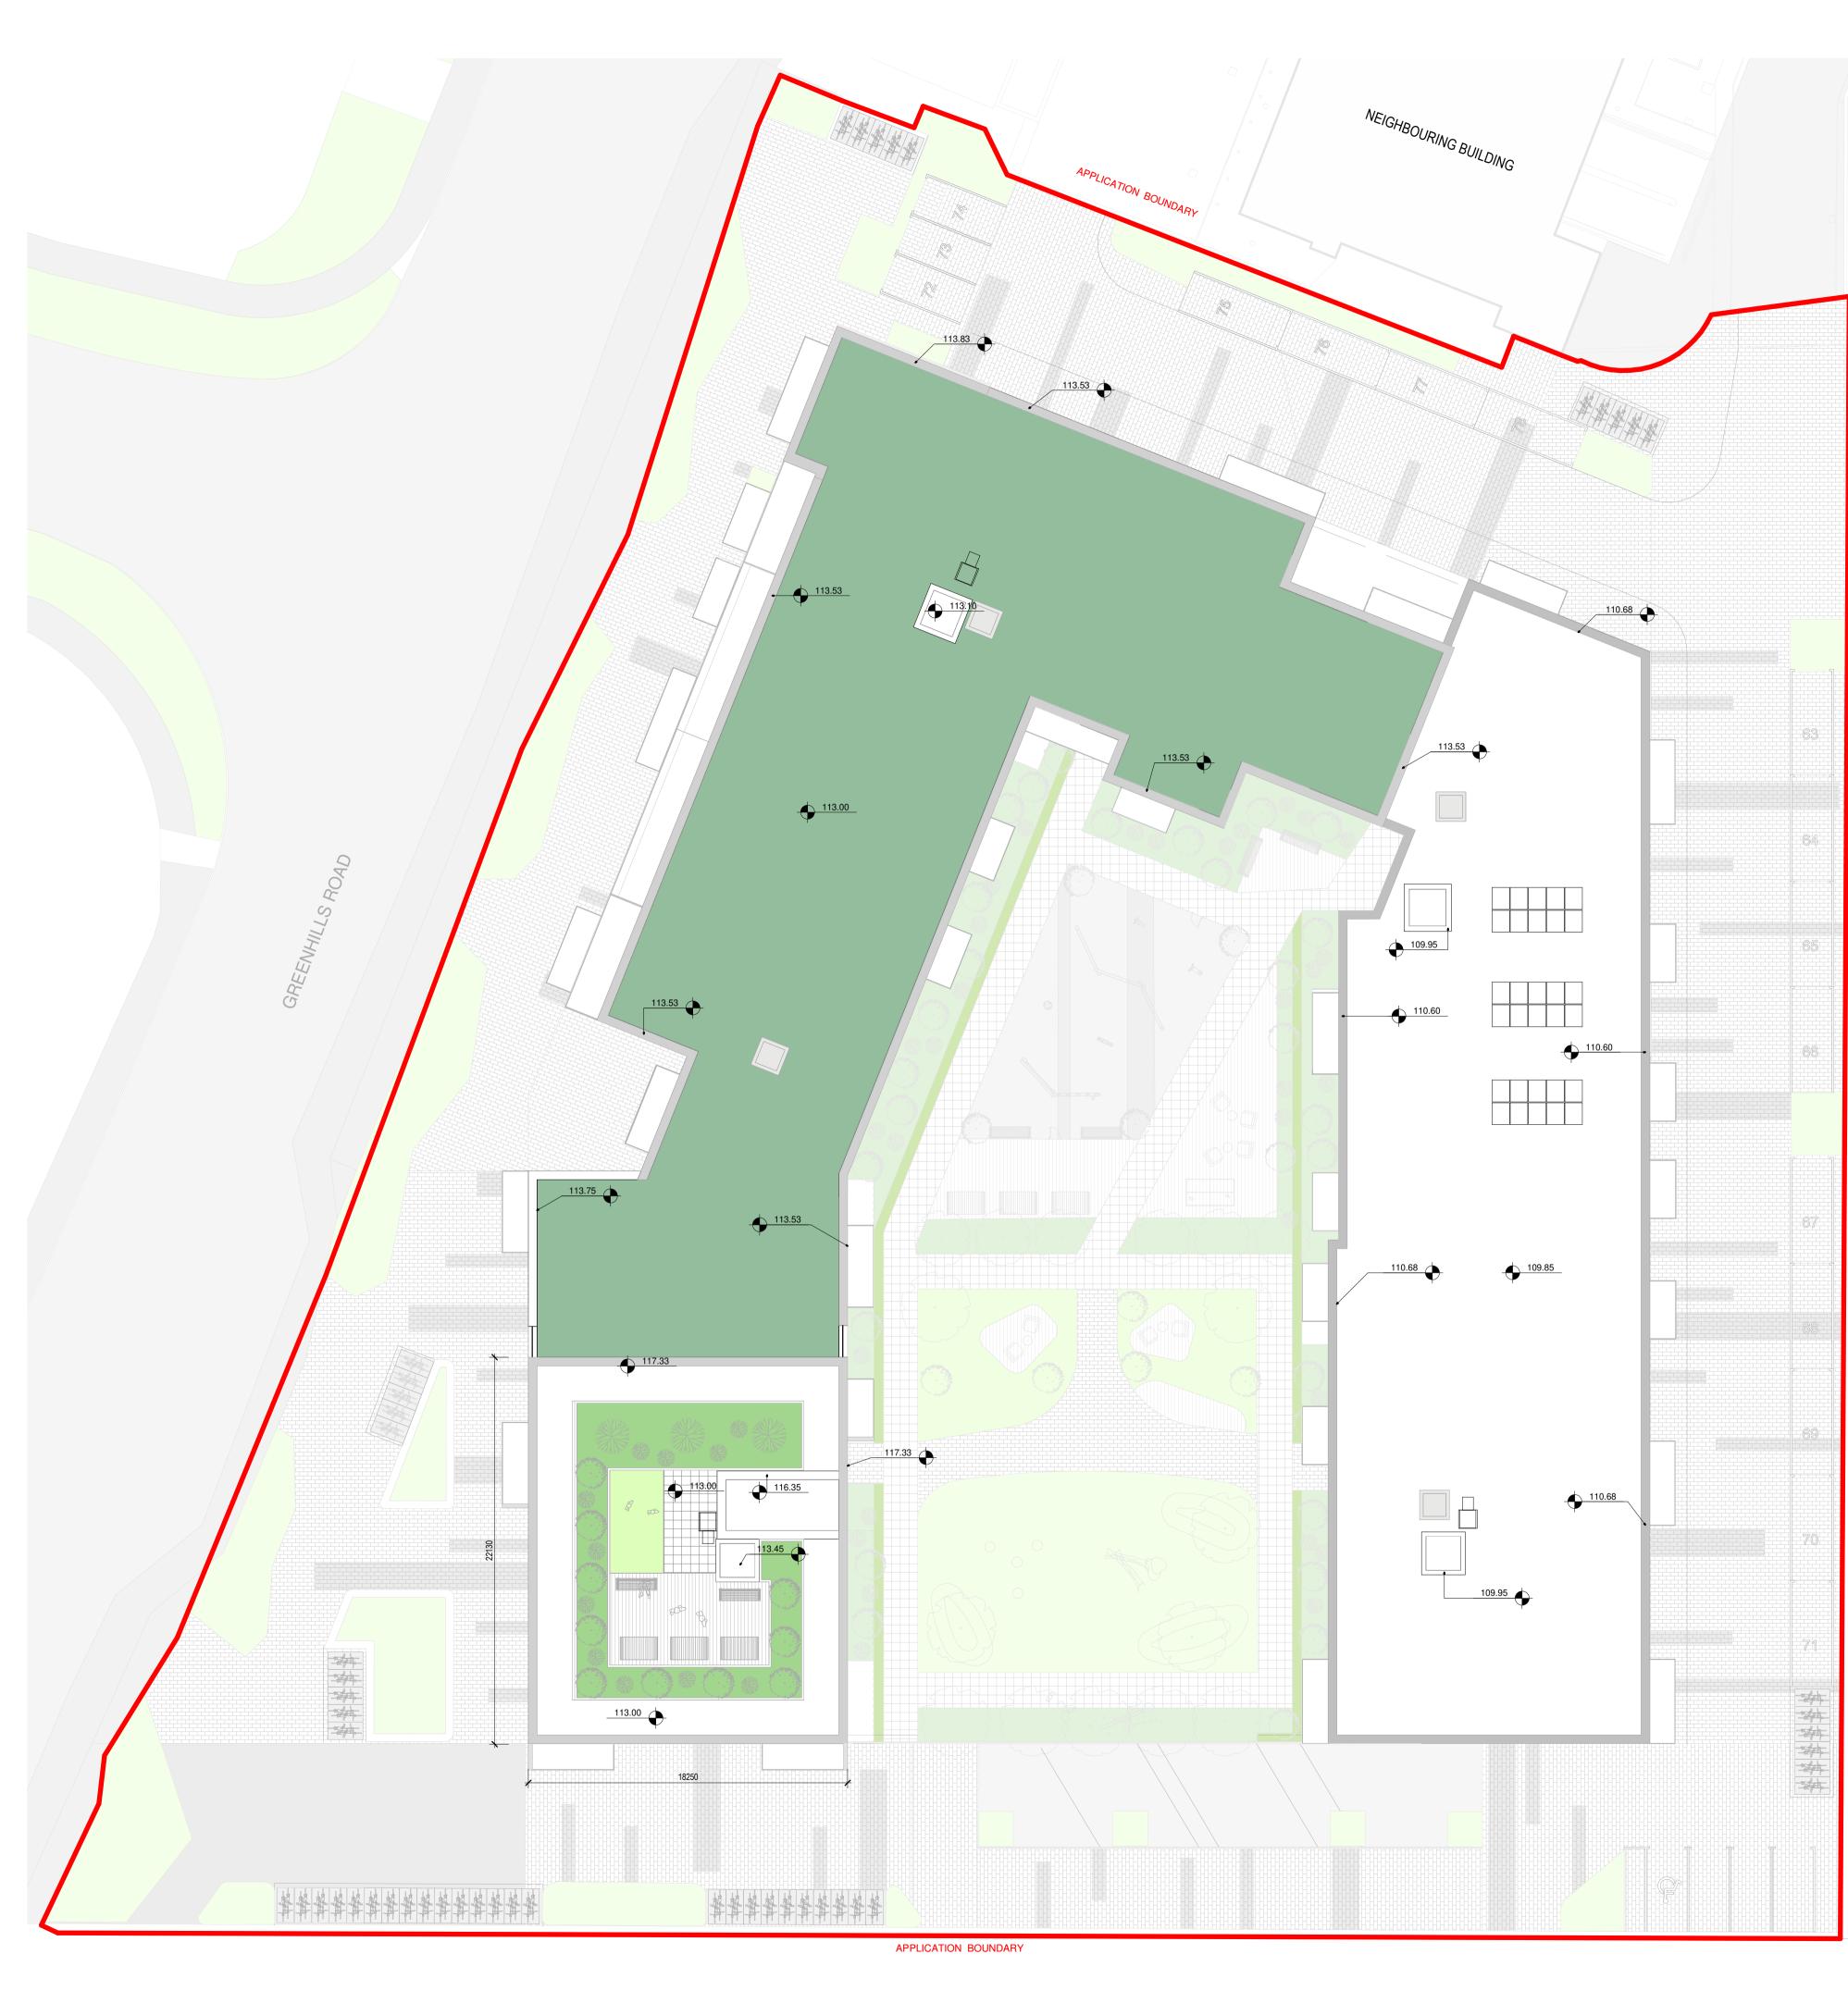

8m 10m Centimetres 1cm 2cm

SCALE 1:200

SITE OUTLINED IN RED

Date

PLANNING

Project: Bancroft View SHD Lands on Greenhills Road (North of Bancroft Park, South/West of Hibernian Industrial Estate and East of Airton Road Junction), Tallaght, Dublin 24

P08Full Application IssueRevDescription

Greenhills Living Ltd

PROPOSED ROOF PLAN

Project Stage

Drawing Title:

Client:

Status:

C+W O'BRIEN