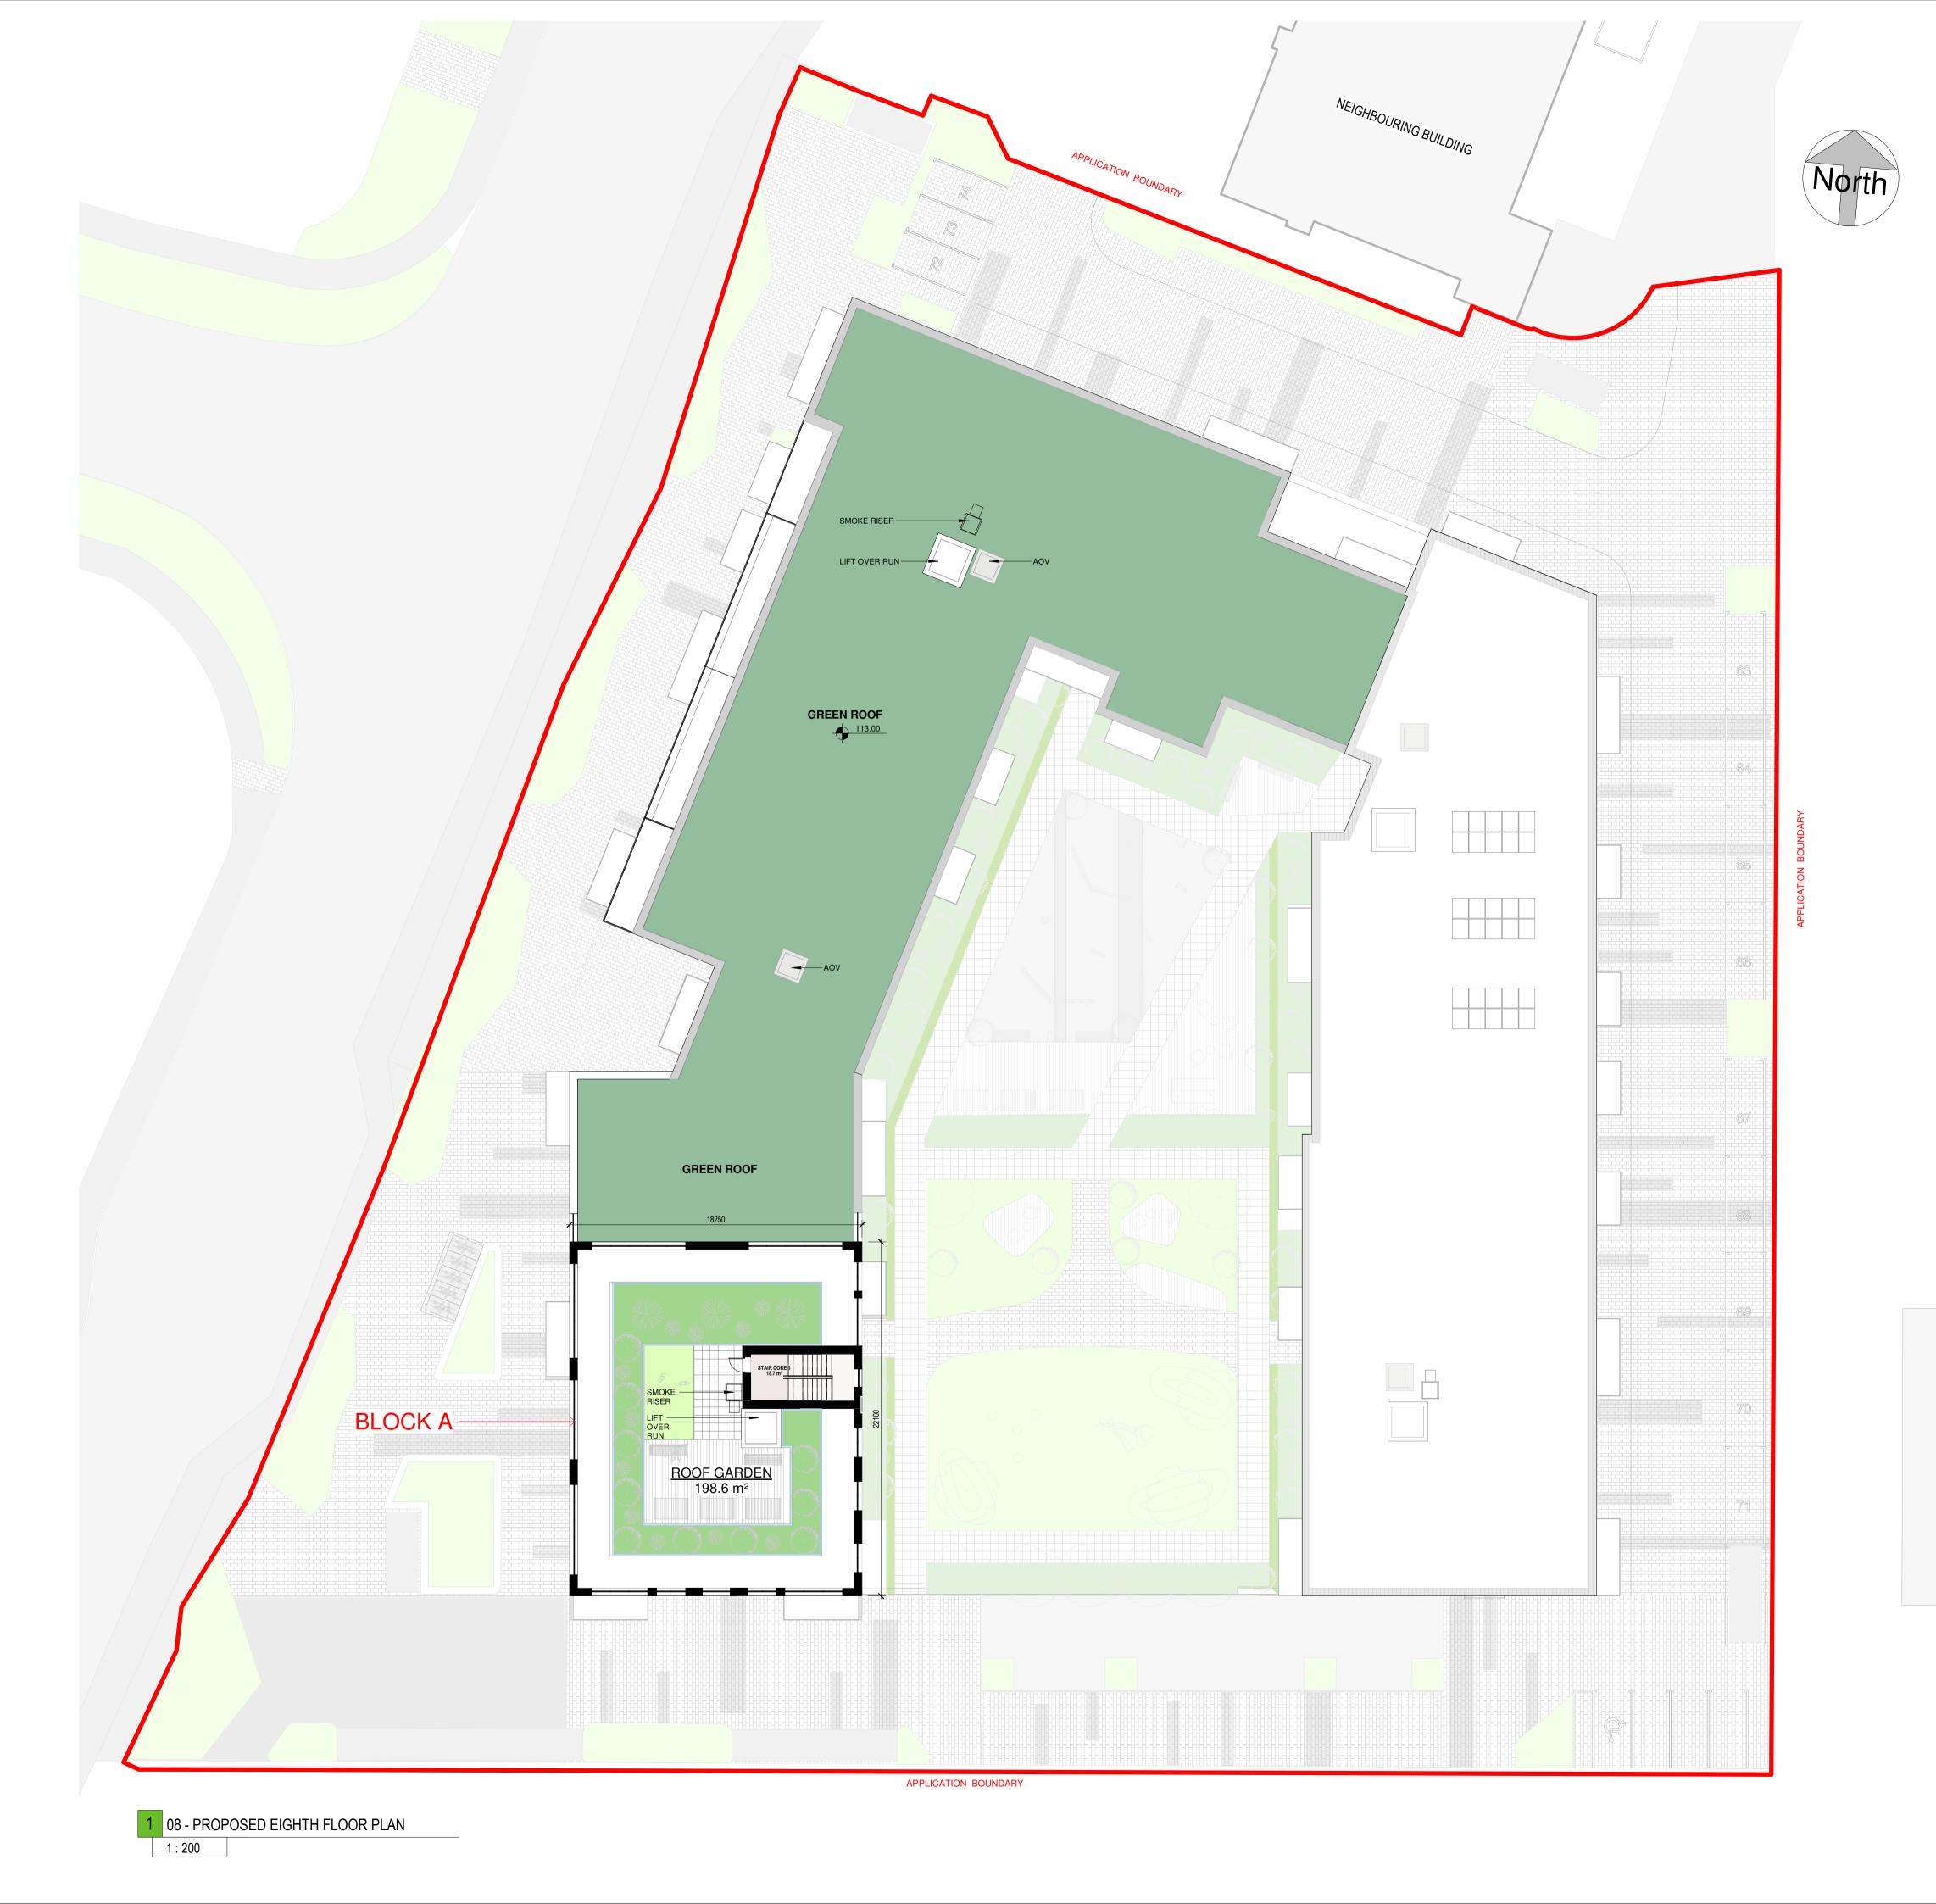

NOTES:

Metres

Centimetres

SCALE 1:200

1cm 2cm

2m

FLOOR PLAN KEY: EH - ENTRANCE HALL ST - STORAGE **HP-HOT PRESS** 

KIT/LIV/DIN - KITCHEN + LIVING +DINING ROOM Note:

Commercial, Creche, Amenity Spaces to future layouts

SITE OUTLINED IN RED

| SCHEDULE OF ACCOMMODATION - 08 EIGHTH<br>FLOOR |               |                      |  |
|------------------------------------------------|---------------|----------------------|--|
| Name                                           | Area Type     | Area                 |  |
|                                                |               |                      |  |
| ROOF<br>GARDEN                                 | AMENITY SPACE | 198.6 m <sup>2</sup> |  |
| :1                                             |               | 198.6 m <sup>2</sup> |  |
| Grand total: 1                                 |               | 198.6 m²             |  |

NEIGHBOURING BUILDING