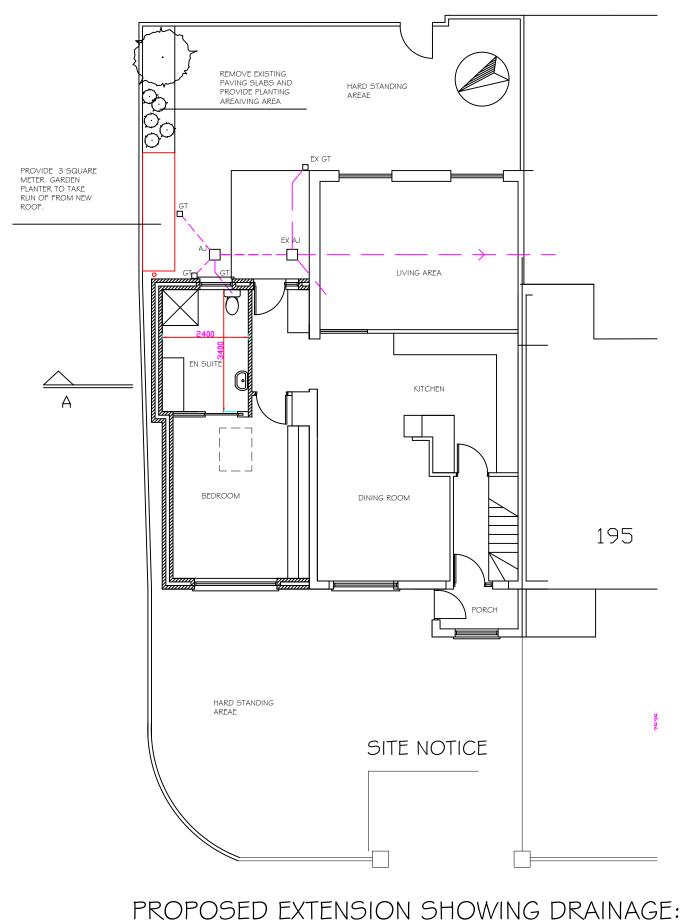

NOTE: AREA TO SIDE OF EXISTING HOUSE WHERE PROPOSED EXTENSION IS TO BE LOCATED IS A HARD STANDING AREA.IT IS PROPOSED TO PROVIDE A 3 SQUARE METER RAISED WATER GARDEN TO REAR OF SITE TO HELP MINIMIZE THE EFFECT OF THIS RUN OFF

PROVIDE 3 SQUARE METER RAISED RAIN WATER GARDEN TO CORNER OF BACK GARDEN AREA AS SHOWN.RAIN WATER RUN OFF FROM PROPOSED EXTENSION TO BE TAKEN FROM DOWN PIPE AND DISCHARGED INTO RAISED RAIN WATER GARDEN AND NEW PLANTED AREA.