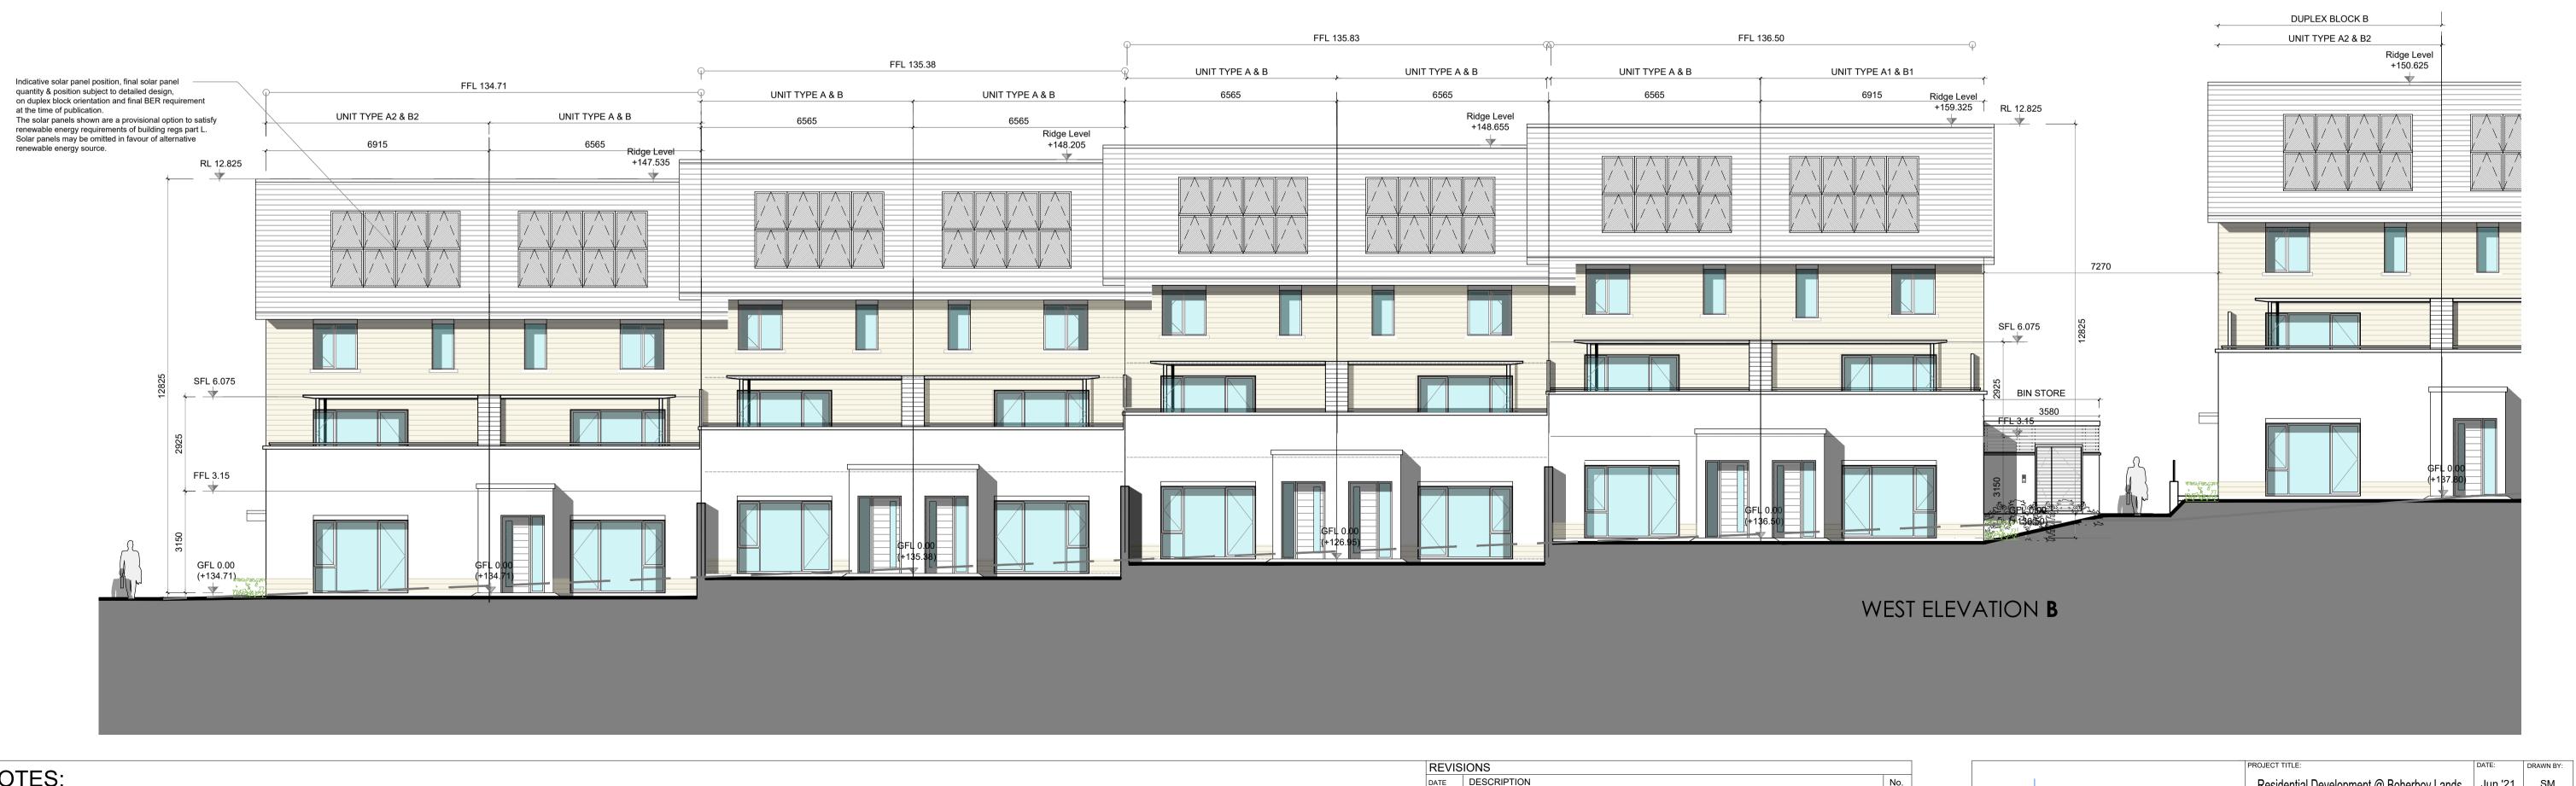

SECTION A-A

| NOTES ON          | I FINISHES:                                                                                                                                                                                                                                                                       |
|-------------------|-----------------------------------------------------------------------------------------------------------------------------------------------------------------------------------------------------------------------------------------------------------------------------------|
| ROOF :            | TO BE FINISHED IN SLATE OR CONCRETE ROOF TILES IN SELECTED COLOUR OR SIMILAR APPROVED.                                                                                                                                                                                            |
| WALLS :           | SELECTED CLAY BRICKWORK WHERE INDICATED OTHERWISE<br>PAINTED SAND / CEMENT RENDER OR SELF COLOURED RENDER.<br>EXPRESSED BANDS AROUND EXTERNAL OPES/EXPRESSED LINTELS OVER<br>EXTERNAL OPES WHERE INDICATED TO BE RECONSTITUTED STONE<br>(LIGHT CREAM LIMESTONE OR GRANITE EFFECT) |
| JOINERY :         | ALL WINDOWS AND DOORS, FRAMES AND LEAVES, TO BE<br>ALUMINIUM POWDER-COATED TO APPROVED COLOUR<br>OR uPVC OR PAINTED TIMBER TO APPROVED COLOUR.<br>OBSCURE GLAZING WHERE INDICATED TO SENSITIVE WINDOWS.                                                                           |
| BALCONIES:        | GLAZED BALCONIES WITH POWDER COATED HANDRAILS.                                                                                                                                                                                                                                    |
| RAINWATER GOODS : | GUTTERS, DOWNPIPES, AND FIXINGS TO BE uPVC OR<br>ALUMINIUM POWDER COATED TO SELECTED COLOUR TO<br>MATCH ROOF SLATES                                                                                                                                                               |

Proposed Ground Line

|                                                           | Residential Development @ Boherboy Lands                                                                  | Jun '21 | SM          |
|-----------------------------------------------------------|-----------------------------------------------------------------------------------------------------------|---------|-------------|
|                                                           | DRAWING TITLE:                                                                                            | SCALE:  | REVISION:   |
| MCORM                                                     | Duplex Block C                                                                                            | 1:100   | *           |
| M <sup>⊂</sup> CROSSAN O ROURKE MANNING <b>ARCHITECTS</b> | Elevations & Section                                                                                      | JOB NO: | DRAWING NO: |
|                                                           | 1 Grantham Street, Dublin 8, D08 A49Y, Ireland.<br>Tel: 01-4788700 Fax: 01-4788711 E-Mail: arch@mcorm.com | 20002   | DUPC05      |