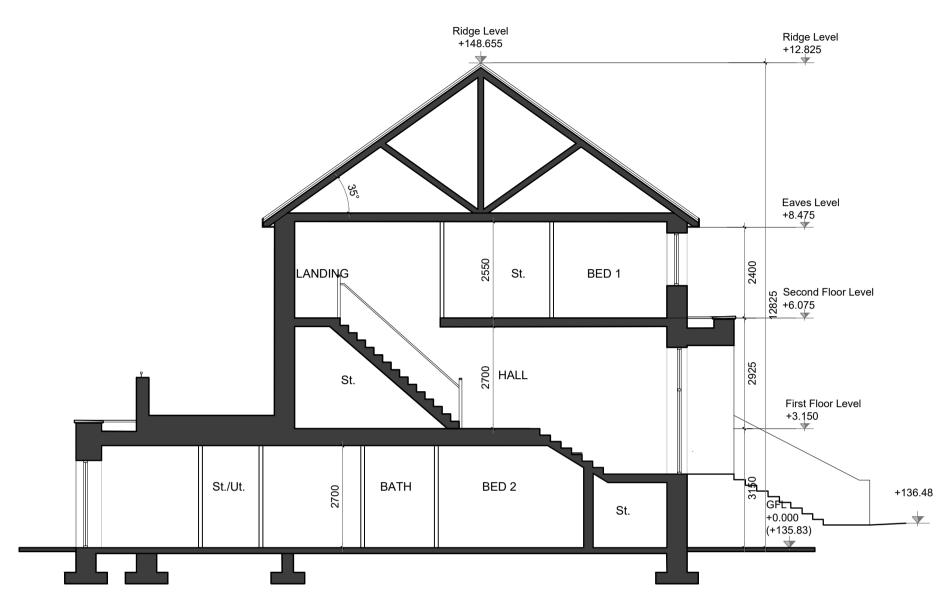

SECTION A-A

| NOTES ON          | I FINISHES:                                                                                                                                                                                                                                                                       |
|-------------------|-----------------------------------------------------------------------------------------------------------------------------------------------------------------------------------------------------------------------------------------------------------------------------------|
| ROOF :            | TO BE FINISHED IN SLATE OR CONCRETE ROOF TILES IN SELECTED COLOUR OR SIMILAR APPROVED.                                                                                                                                                                                            |
| WALLS :           | SELECTED CLAY BRICKWORK WHERE INDICATED OTHERWISE<br>PAINTED SAND / CEMENT RENDER OR SELF COLOURED RENDER.<br>EXPRESSED BANDS AROUND EXTERNAL OPES/EXPRESSED LINTELS OVER<br>EXTERNAL OPES WHERE INDICATED TO BE RECONSTITUTED STONE<br>(LIGHT CREAM LIMESTONE OR GRANITE EFFECT) |
| JOINERY :         | ALL WINDOWS AND DOORS, FRAMES AND LEAVES, TO BE<br>ALUMINIUM POWDER-COATED TO APPROVED COLOUR<br>OR uPVC OR PAINTED TIMBER TO APPROVED COLOUR.<br>OBSCURE GLAZING WHERE INDICATED TO SENSITIVE WINDOWS.                                                                           |
| BALCONIES:        | GLAZED BALCONIES WITH POWDER COATED HANDRAILS.                                                                                                                                                                                                                                    |
| RAINWATER GOODS : | GUTTERS, DOWNPIPES, AND FIXINGS TO BE uPVC OR<br>ALUMINIUM POWDER COATED TO SELECTED COLOUR TO<br>MATCH ROOF SLATES                                                                                                                                                               |

Proposed Ground Line

|                                                           | Residential Development @ Boherboy Lands                                                                  | Jun '21 | SM          |
|-----------------------------------------------------------|-----------------------------------------------------------------------------------------------------------|---------|-------------|
|                                                           | DRAWING TITLE:                                                                                            | SCALE:  | REVISION:   |
| MCORM                                                     | Duplex Block C                                                                                            | 1:100   | *           |
| M <sup>⊂</sup> CROSSAN O ROURKE MANNING <b>ARCHITECTS</b> | Elevations & Section                                                                                      | JOB NO: | DRAWING NO: |
|                                                           | 1 Grantham Street, Dublin 8, D08 A49Y, Ireland.<br>Tel: 01-4788700 Fax: 01-4788711 E-Mail: arch@mcorm.com | 20002   | DUPC05      |