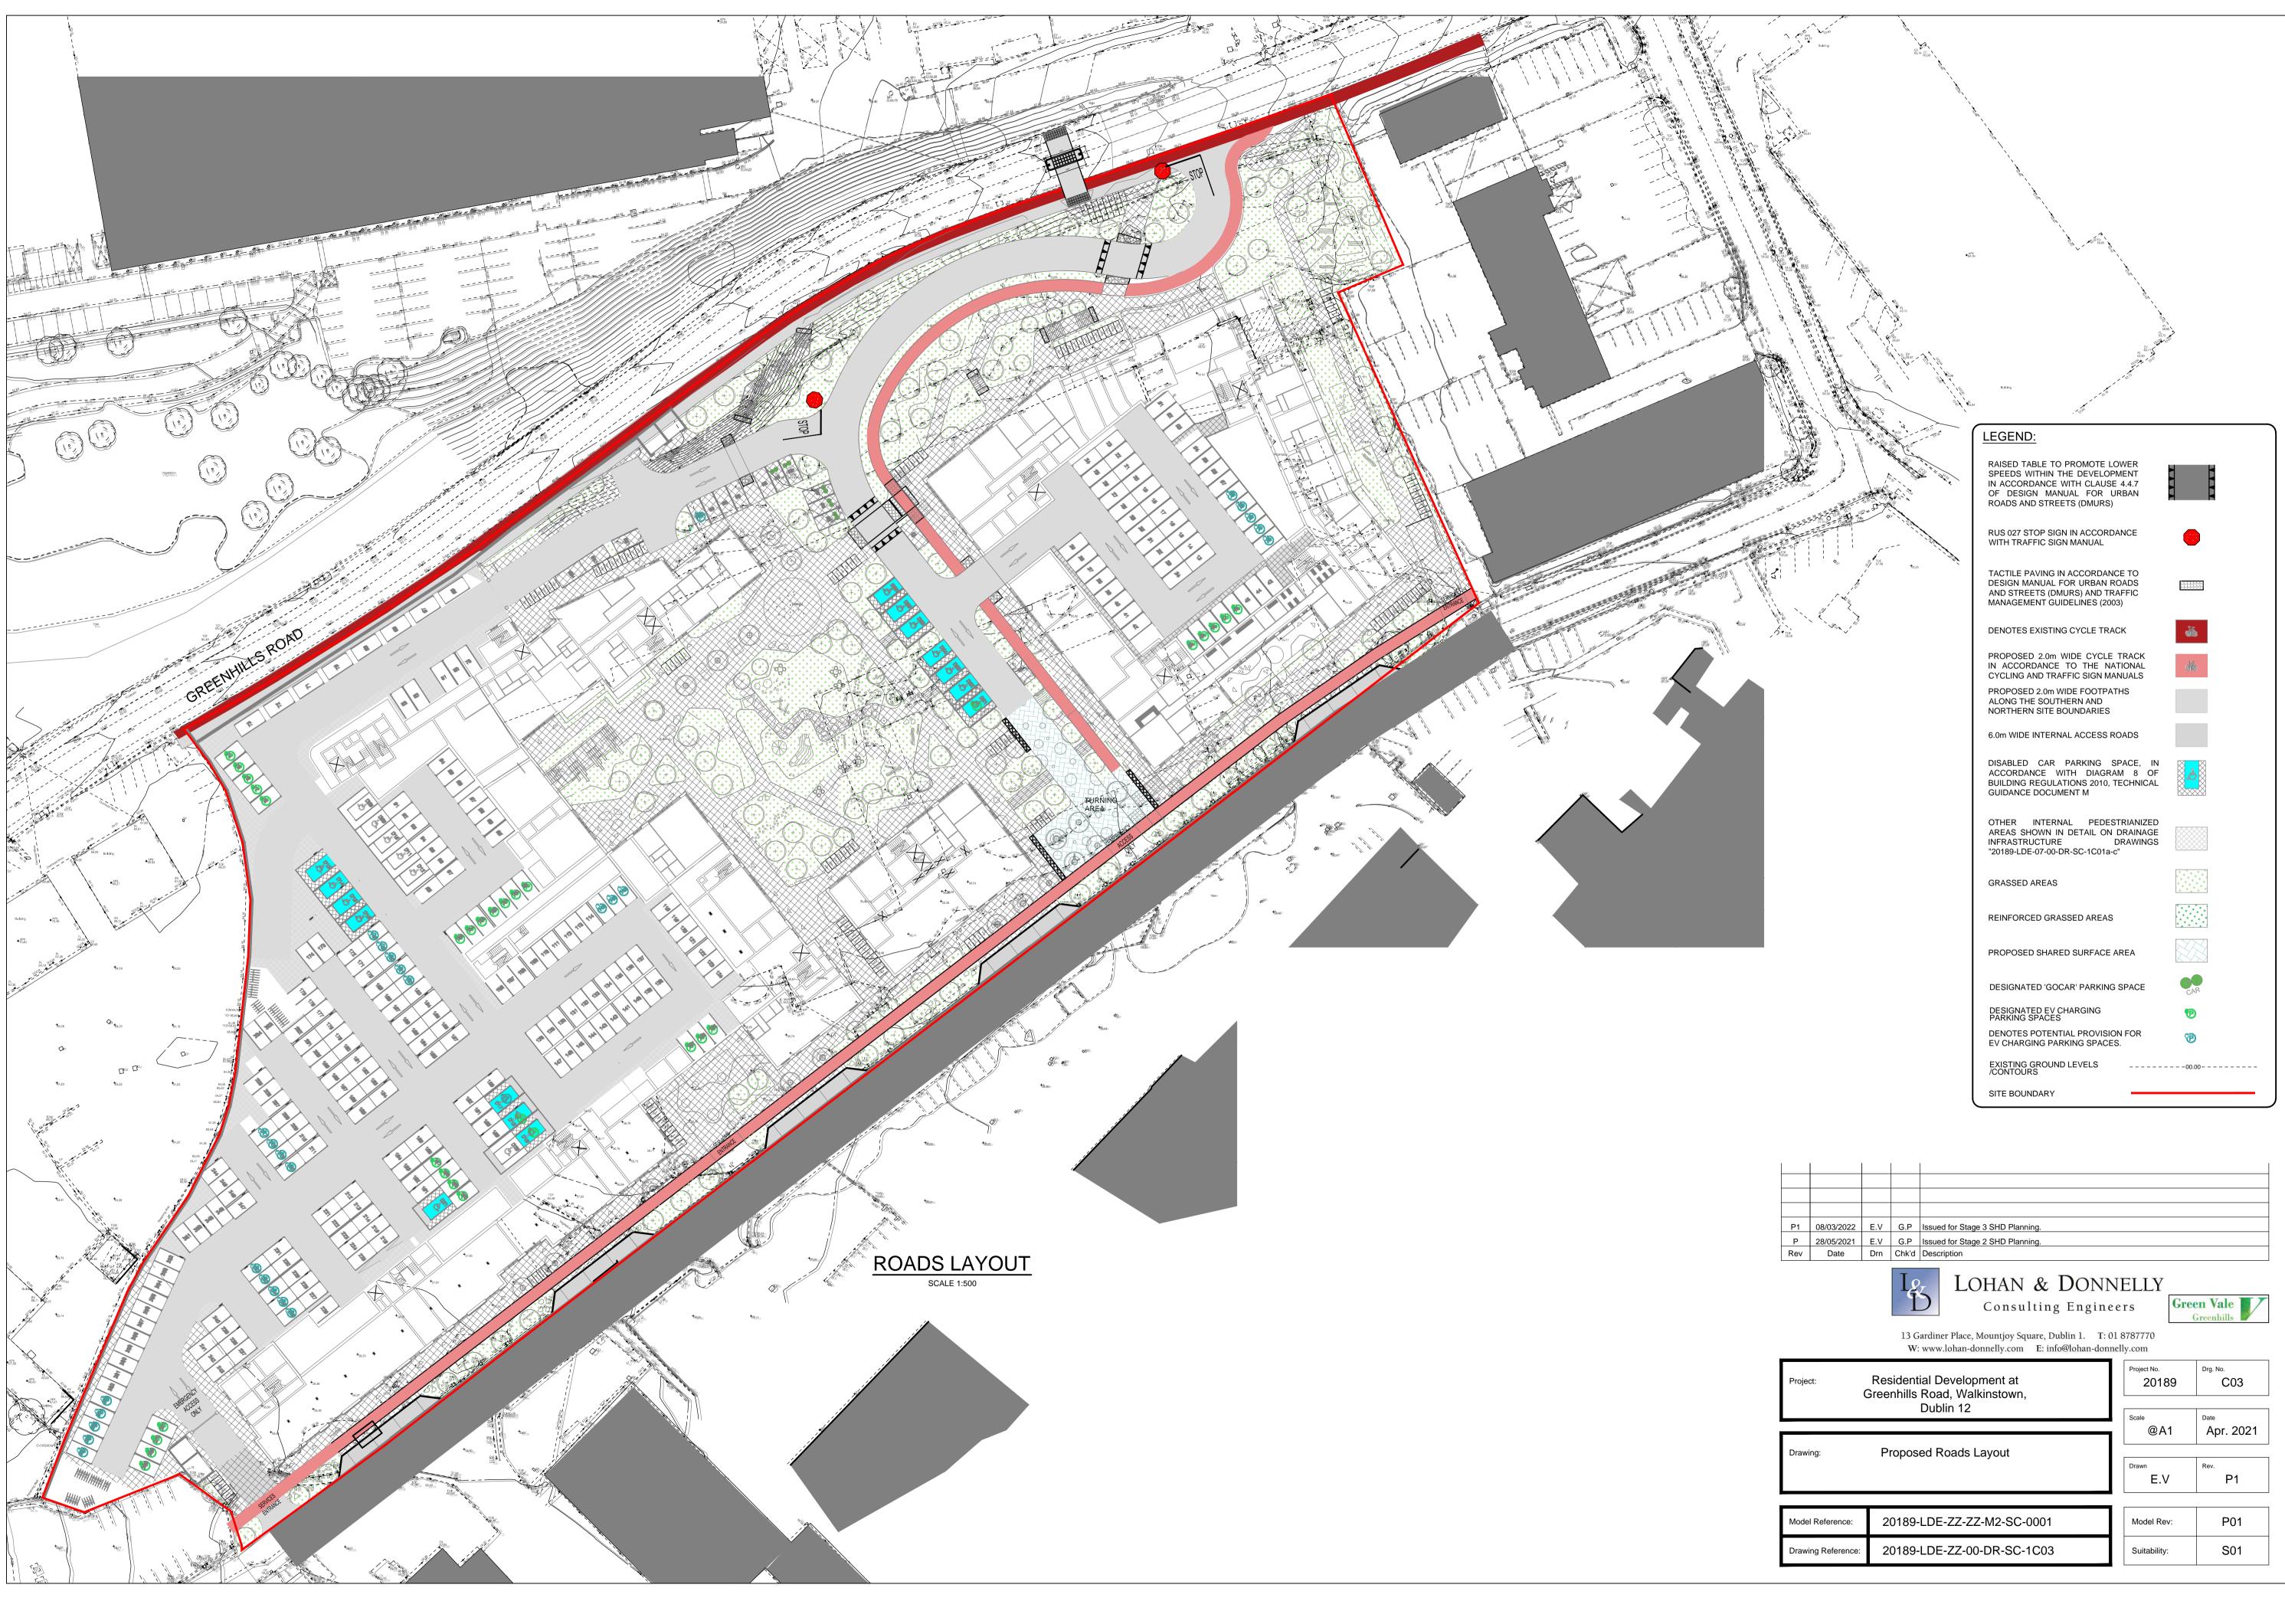

| P1                                                                                                                                                              | 08/03/2022   | E.V                        | G.P   | Issued for Stage 3 SHD Planning. |                      |     |                 |  |
|-----------------------------------------------------------------------------------------------------------------------------------------------------------------|--------------|----------------------------|-------|----------------------------------|----------------------|-----|-----------------|--|
| Р                                                                                                                                                               | 28/05/2021   | E.V                        | G.P   | Issued for Stage 2 SHD Planning. |                      |     |                 |  |
| Rev                                                                                                                                                             | Date         | Drn                        | Chk'd | Description                      |                      |     |                 |  |
| LOHAN & DONNELLY<br>Consulting Engineers<br>13 Gardiner Place, Mountjoy Square, Dublin 1. T: 01 8787770<br>W: www.lohan-donnelly.com E: info@lohan-donnelly.com |              |                            |       |                                  |                      |     |                 |  |
| Project: Residential Development at<br>Greenhills Road, Walkinstown,<br>Dublin 12                                                                               |              |                            |       |                                  | Project No.<br>20189 |     | Drg. No.<br>CO3 |  |
|                                                                                                                                                                 |              |                            |       |                                  |                      | 1   | Date            |  |
| Drawing: Proposed Roads Layout                                                                                                                                  |              |                            |       |                                  |                      | 1   | Apr. 2021       |  |
|                                                                                                                                                                 |              |                            |       |                                  | Drawn<br>E.V         |     | Rev.<br>P1      |  |
| Mode                                                                                                                                                            | I Reference: | 20189-LDE-ZZ-ZZ-M2-SC-0001 |       | Model Rev:                       |                      | P01 |                 |  |