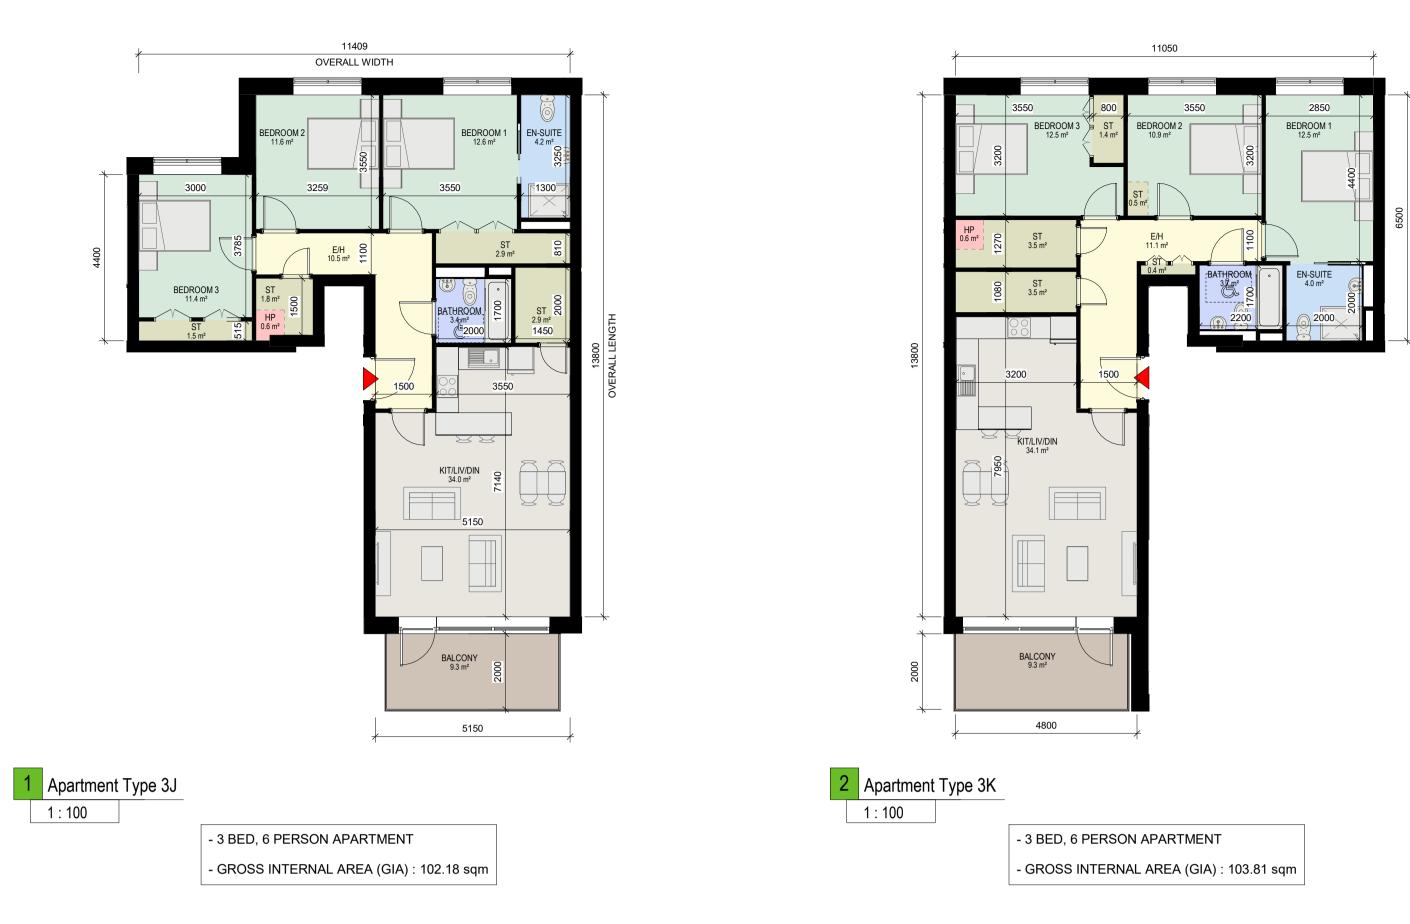

3 BED TYPES

Project Stage

Steeplefield Limited,

Greenhills Road, Walkinstown,

PROPOSED APARTMENT TYPES

Drawn Checked Paper Size Scale

Drawing No.

002197

| APARTMENT ROOM LEGEND |                         |
|-----------------------|-------------------------|
|                       | BEDROOM                 |
|                       | KITCHEN /DINING /LIVING |
|                       | BATHROOM                |
|                       | EN-SUITE                |
|                       | STORE                   |
|                       | BALCONY                 |
|                       | ENTRANCE / HALL         |
|                       | HP (HOT PRESS)          |
|                       | PAS                     |