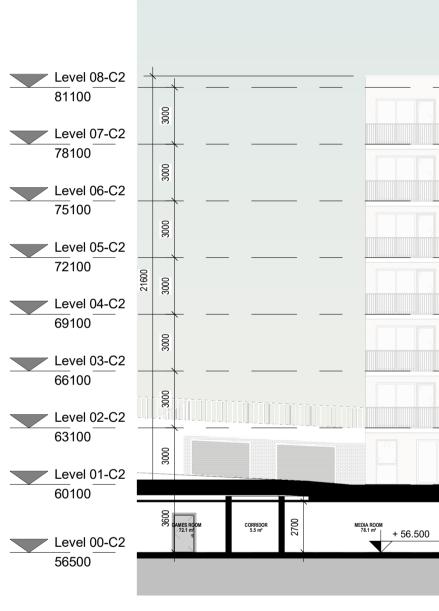

3 BLOCK C- SECTION D-D 1 : 200

|    | 1                                                         |                                                                                      | + 82.750                                              |                                                                    | APPLICATION BOUNDARY                                                                                                                                                                                                                                                                                                                                                                                                                                                                                                                                                                                                                                                                                                                                                                                                                                                                                                                                                                                                                                                                                                                                                                                                                                                                                                                                                                                                                                                                                                                                                                                                                                                                                                                                                                                                                                                                                                                                                                                                                                                                                                                                                                                                                                                                                                                                                                                                                                                                                                                                              |
|----|-----------------------------------------------------------|--------------------------------------------------------------------------------------|-------------------------------------------------------|--------------------------------------------------------------------|-------------------------------------------------------------------------------------------------------------------------------------------------------------------------------------------------------------------------------------------------------------------------------------------------------------------------------------------------------------------------------------------------------------------------------------------------------------------------------------------------------------------------------------------------------------------------------------------------------------------------------------------------------------------------------------------------------------------------------------------------------------------------------------------------------------------------------------------------------------------------------------------------------------------------------------------------------------------------------------------------------------------------------------------------------------------------------------------------------------------------------------------------------------------------------------------------------------------------------------------------------------------------------------------------------------------------------------------------------------------------------------------------------------------------------------------------------------------------------------------------------------------------------------------------------------------------------------------------------------------------------------------------------------------------------------------------------------------------------------------------------------------------------------------------------------------------------------------------------------------------------------------------------------------------------------------------------------------------------------------------------------------------------------------------------------------------------------------------------------------------------------------------------------------------------------------------------------------------------------------------------------------------------------------------------------------------------------------------------------------------------------------------------------------------------------------------------------------------------------------------------------------------------------------------------------------|
|    |                                                           | 8                                                                                    |                                                       |                                                                    |                                                                                                                                                                                                                                                                                                                                                                                                                                                                                                                                                                                                                                                                                                                                                                                                                                                                                                                                                                                                                                                                                                                                                                                                                                                                                                                                                                                                                                                                                                                                                                                                                                                                                                                                                                                                                                                                                                                                                                                                                                                                                                                                                                                                                                                                                                                                                                                                                                                                                                                                                                   |
|    | BALCONY<br>5.0 m <sup>2</sup>                             | 600 239 mg                                                                           |                                                       | 5T BEDROOM 1<br>15.1 m <sup>2</sup>                                |                                                                                                                                                                                                                                                                                                                                                                                                                                                                                                                                                                                                                                                                                                                                                                                                                                                                                                                                                                                                                                                                                                                                                                                                                                                                                                                                                                                                                                                                                                                                                                                                                                                                                                                                                                                                                                                                                                                                                                                                                                                                                                                                                                                                                                                                                                                                                                                                                                                                                                                                                                   |
|    | BALCONY<br>5.3 m <sup>2</sup>                             | KITLIVIDIN<br>25.9 m²<br>47                                                          | CORRDOR<br>30.1 m <sup>2</sup> 4.2 m <sup>2</sup>     | ST 3.0 m <sup>2</sup><br>3.0 m <sup>2</sup><br>15.1 m <sup>2</sup> | 34. CONY<br>73 m <sup>2</sup>                                                                                                                                                                                                                                                                                                                                                                                                                                                                                                                                                                                                                                                                                                                                                                                                                                                                                                                                                                                                                                                                                                                                                                                                                                                                                                                                                                                                                                                                                                                                                                                                                                                                                                                                                                                                                                                                                                                                                                                                                                                                                                                                                                                                                                                                                                                                                                                                                                                                                                                                     |
|    | BALCONY<br>5.0 m                                          | KITLIVIDIN<br>22.9 ml<br>9009<br>9100<br>9100<br>9100<br>9100<br>9100<br>9100<br>910 | CORRIDOR EN-SUITE                                     |                                                                    | 10 00000<br>1380000<br>138000<br>100000<br>100000<br>100000<br>100000<br>100000<br>100000<br>100000<br>100000<br>100000<br>100000<br>100000<br>100000<br>100000<br>100000<br>100000<br>100000<br>100000<br>100000<br>100000<br>100000<br>100000<br>100000<br>100000<br>100000<br>100000<br>100000<br>100000<br>100000<br>100000<br>100000<br>100000<br>100000<br>100000<br>100000<br>100000<br>100000<br>100000<br>100000<br>100000<br>100000<br>100000<br>100000<br>100000<br>100000<br>100000<br>100000<br>100000<br>100000<br>100000<br>100000<br>100000<br>100000<br>100000<br>100000<br>100000<br>100000<br>100000<br>100000<br>100000<br>100000<br>100000<br>100000<br>100000<br>100000<br>100000<br>100000<br>100000<br>100000<br>100000<br>100000<br>100000<br>100000<br>100000<br>100000<br>100000<br>100000<br>100000<br>100000<br>100000<br>100000<br>100000<br>100000<br>100000<br>100000<br>100000<br>100000<br>100000<br>100000<br>100000<br>100000<br>100000<br>100000<br>100000<br>100000<br>100000<br>100000<br>100000<br>100000<br>100000<br>100000<br>100000<br>100000<br>100000<br>100000<br>100000<br>100000<br>100000<br>100000<br>100000<br>100000<br>100000<br>100000<br>100000<br>100000<br>100000<br>100000<br>100000<br>100000<br>100000<br>100000<br>100000<br>100000<br>100000<br>100000<br>100000<br>100000<br>100000<br>100000<br>100000<br>100000<br>100000<br>100000<br>100000<br>100000<br>100000<br>100000<br>100000<br>100000<br>100000<br>100000<br>100000<br>100000<br>100000<br>100000<br>100000<br>100000<br>100000<br>100000<br>100000<br>100000<br>100000<br>100000<br>100000<br>100000<br>100000<br>100000<br>100000<br>100000<br>100000<br>100000<br>100000<br>100000<br>100000<br>100000<br>100000<br>100000<br>100000<br>100000<br>100000<br>100000<br>100000<br>100000<br>100000<br>100000<br>100000<br>100000<br>100000<br>100000<br>100000<br>100000<br>100000<br>100000<br>100000<br>100000<br>100000<br>100000<br>100000<br>100000<br>100000<br>100000<br>100000<br>100000<br>100000<br>100000<br>100000<br>100000<br>100000<br>100000<br>100000<br>100000<br>100000<br>100000<br>100000<br>100000<br>100000<br>100000<br>100000<br>100000<br>100000<br>100000<br>100000<br>100000<br>100000<br>100000<br>100000<br>100000<br>100000<br>100000<br>100000<br>100000<br>100000<br>100000<br>100000<br>100000<br>100000<br>100000<br>100000<br>100000<br>100000<br>100000<br>1000000<br>1000000<br>1000000<br>1000000<br>1000000<br>1000000<br>1000000<br>1000000<br>1000000<br>10000000<br>10000000<br>100000000 |
|    | BALCONY<br>5.0 m <sup>2</sup>                             | 000 000 000 000 000 000 000 000 000 00                                               | CONREDOR<br>30.1 m <sup>2</sup><br>4.2 m <sup>2</sup> | ST BEDROOM 1<br>15.1 m <sup>2</sup>                                | 2                                                                                                                                                                                                                                                                                                                                                                                                                                                                                                                                                                                                                                                                                                                                                                                                                                                                                                                                                                                                                                                                                                                                                                                                                                                                                                                                                                                                                                                                                                                                                                                                                                                                                                                                                                                                                                                                                                                                                                                                                                                                                                                                                                                                                                                                                                                                                                                                                                                                                                                                                                 |
|    |                                                           | 2130                                                                                 |                                                       |                                                                    | 6                                                                                                                                                                                                                                                                                                                                                                                                                                                                                                                                                                                                                                                                                                                                                                                                                                                                                                                                                                                                                                                                                                                                                                                                                                                                                                                                                                                                                                                                                                                                                                                                                                                                                                                                                                                                                                                                                                                                                                                                                                                                                                                                                                                                                                                                                                                                                                                                                                                                                                                                                                 |
|    |                                                           |                                                                                      |                                                       |                                                                    | GREENHILLS<br>ROAD                                                                                                                                                                                                                                                                                                                                                                                                                                                                                                                                                                                                                                                                                                                                                                                                                                                                                                                                                                                                                                                                                                                                                                                                                                                                                                                                                                                                                                                                                                                                                                                                                                                                                                                                                                                                                                                                                                                                                                                                                                                                                                                                                                                                                                                                                                                                                                                                                                                                                                                                                |
|    |                                                           | STORE<br>31.7 m <sup>2</sup>                                                         |                                                       | Bive STORE<br>4751 m <sup>2</sup>                                  |                                                                                                                                                                                                                                                                                                                                                                                                                                                                                                                                                                                                                                                                                                                                                                                                                                                                                                                                                                                                                                                                                                                                                                                                                                                                                                                                                                                                                                                                                                                                                                                                                                                                                                                                                                                                                                                                                                                                                                                                                                                                                                                                                                                                                                                                                                                                                                                                                                                                                                                                                                   |
| 00 | BIN STORE - BLOCK C<br>RESEDENTIAL<br>97.6 m <sup>2</sup> | TORE - BLOCK C<br>DORRIDOR<br>15.0 m <sup>2</sup>                                    | CAR PARKING                                           |                                                                    | <u>3.350</u>                                                                                                                                                                                                                                                                                                                                                                                                                                                                                                                                                                                                                                                                                                                                                                                                                                                                                                                                                                                                                                                                                                                                                                                                                                                                                                                                                                                                                                                                                                                                                                                                                                                                                                                                                                                                                                                                                                                                                                                                                                                                                                                                                                                                                                                                                                                                                                                                                                                                                                                                                      |

C+W O'BRIEN ARCHITECTS

1 : 200@A1

Classification

PE18001-CWO-BC-ZZ-DR-A-042302 Status: S3 ISSUED FOR PLANNING

BLOCK C- PROPOSED SECTION SHEET 2

ALL CONTRACTORS MUST VISIT THE SITE AND BE RESPONSIBLE FOR CHECKING ALL SETTING OUT DIMENSIONS AND NOTIFYING THE ARCHITECT OF ANY DISCREPANCIES PRIOR TO ANY MANUFACTURE OR CONSTRUCTION WORK. NOTES: