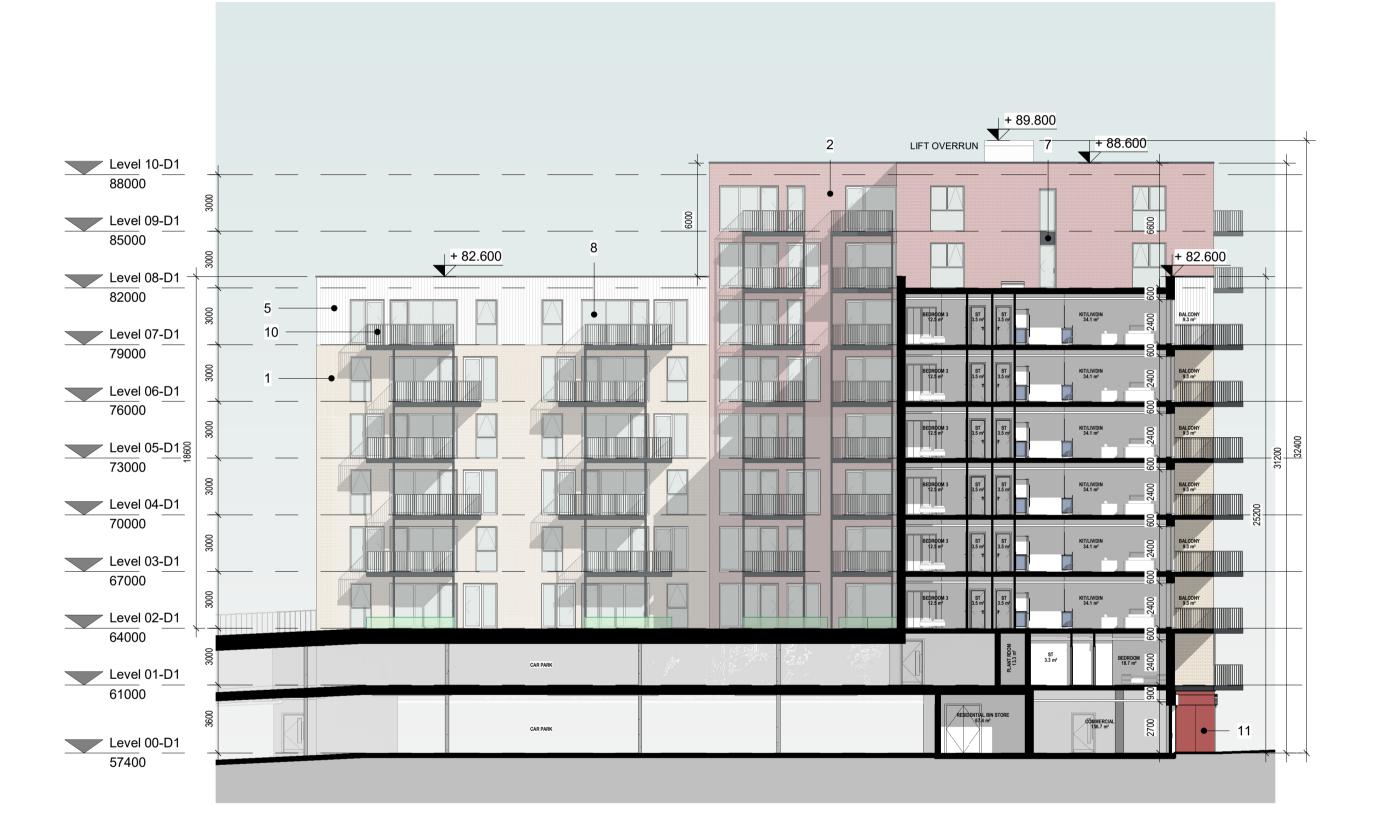

2 BLOCK D- PROPOSED COURTYARD-WEST ELEVATION 1:200

THE COPYRIGHT OF THIS DRAWING IS VESTED WITH CW O'BRIEN ARCHITECTS LIMITED AND MUST NOT BE COPIED OR REPRODUCED WITHOUT THE CONSENT OF THE COMPANY.

FIGURED DIMENSIONS ONLY TO BE TAKEN FROM THIS DRAWING. DO NOT SCALE.

## **ELEVATION / SECTIONS MATERIAL KEY:**

- <u>PROPOSED FINISH</u>: SELECTED BEIGE BRICK FINISH.
  REFER TO DESIGN STATEMENT FOR MORE INFORMATION.
- PROPOSED FINISH: SELECTED RED BRICK FINISH TYPE 2. REFER TO DESIGN STATEMENT FOR MORE INFORMATION. 2A- PROPOSED FINISH: SELECTED RED BRICK FINISH TYPE 2A. REFER TO DESIGN STATEMENT FOR MORE INFORMATION.
- <u>PROPOSED FINISH</u>: SELECTED GREY BRICK FINISH.
  REFER TO DESIGN STATEMENT FOR MORE INFORMATION.
- <u>PROPOSED FINISH</u>: SELECTED RENDER FINISH.
  REFER TO DESIGN STATEMENT FOR MORE INFORMATION.
- <u>PROPOSED FINISH</u>: SELECTED CLADDING FINISH.
  REFER TO DESIGN STATEMENT FOR MORE INFORMATION.
- PROPOSED FINISH: SELECTED GREY STONE FINISH.
  REFER TO DESIGN STATEMENT FOR MORE INFORMATION.
- PROPOSED FINISH: PROPOSED SPANDREL PANEL REFER TO DESIGN STATEMENT FOR MORE INFORMATION
- <u>PROPOSED FINISH</u>: POWER-COATED ALUMINIUM / PVC FRAME WINDOWS / DOORS. 9- PROPOSED GLAZED SHOP FRONTS
- 10- PROPOSED METAL BALCONY SYSTEM
- 11- PROPOSED FINISH: SELECTED PERFORATED METAL PANEL AND SLIDING PANELS
- 12- <u>PROPOSED FINISH</u>: VENTILATION LOUVERS: COLOUR TO MATCH WINDOW FRAMES
- 13- PROPOSED FINISH: INSET BRICK PANEL