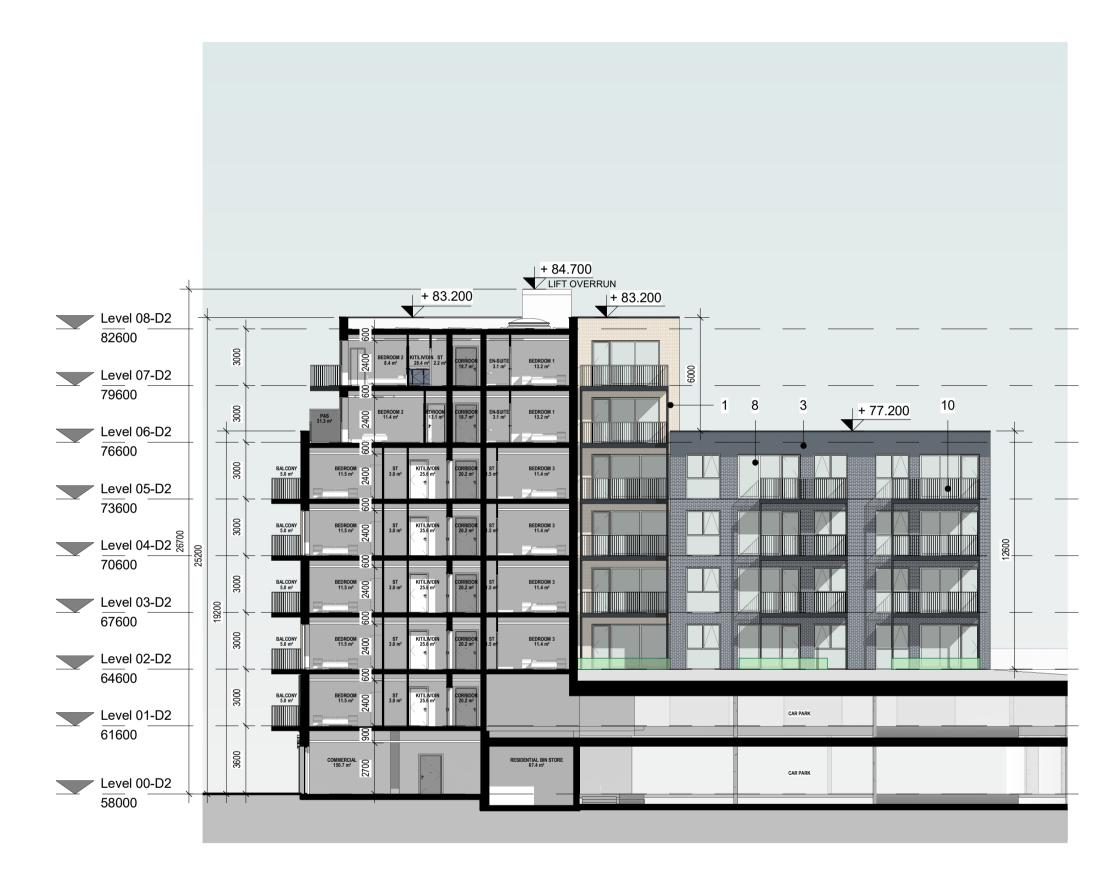

## **ELEVATION / SECTIONS MATERIAL KEY:**

- <u>PROPOSED FINISH</u>: SELECTED BEIGE BRICK FINISH.
  REFER TO DESIGN STATEMENT FOR MORE INFORMATION.
- PROPOSED FINISH: SELECTED RED BRICK FINISH TYPE 2. REFER TO DESIGN STATEMENT FOR MORE INFORMATION. 2A- PROPOSED FINISH: SELECTED RED BRICK FINISH TYPE 2A. REFER TO DESIGN STATEMENT FOR MORE INFORMATION.
- <u>PROPOSED FINISH</u>: SELECTED GREY BRICK FINISH.
  REFER TO DESIGN STATEMENT FOR MORE INFORMATION.
- <u>PROPOSED FINISH</u>: SELECTED RENDER FINISH.
  REFER TO DESIGN STATEMENT FOR MORE INFORMATION.
- <u>PROPOSED FINISH</u>: SELECTED CLADDING FINISH.
  REFER TO DESIGN STATEMENT FOR MORE INFORMATION.
- PROPOSED FINISH: SELECTED GREY STONE FINISH.
  REFER TO DESIGN STATEMENT FOR MORE INFORMATION.
- PROPOSED FINISH: PROPOSED SPANDREL PANEL REFER TO DESIGN STATEMENT FOR MORE INFORMATION
- <u>PROPOSED FINISH</u>: POWER-COATED ALUMINIUM / PVC FRAME WINDOWS / DOORS. 9- PROPOSED GLAZED SHOP FRONTS
- 10- PROPOSED METAL BALCONY SYSTEM
- 11- PROPOSED FINISH: SELECTED PERFORATED METAL PANEL AND SLIDING PANELS
- 12- <u>PROPOSED FINISH</u>: VENTILATION LOUVERS: COLOUR TO MATCH WINDOW FRAMES
- 13- PROPOSED FINISH: INSET BRICK PANEL