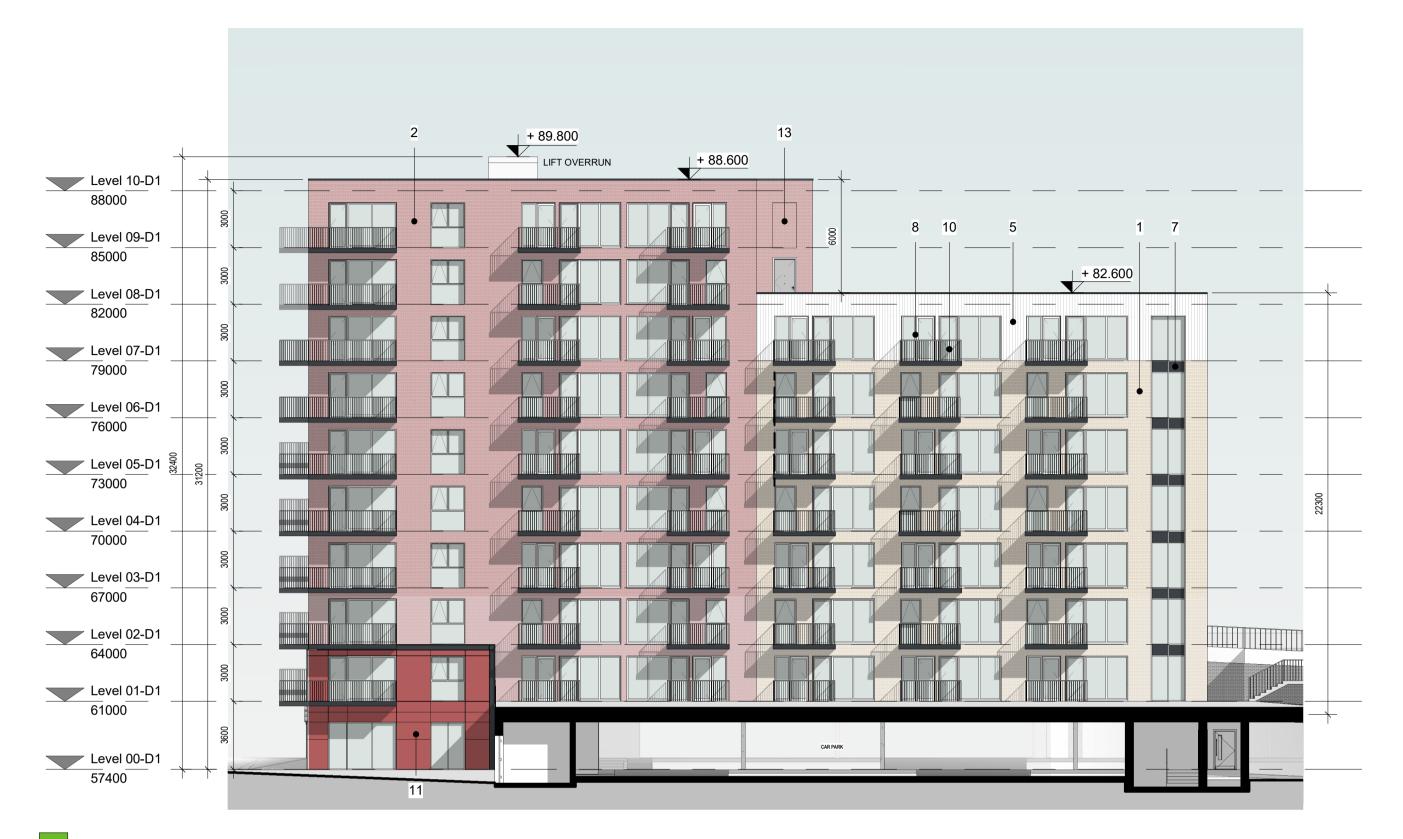

1 BLOCK D- PROPOSED EAST ELEVATION

1:200

No.1 Sarsfield Quay, Dublin 7, D07 R9FH t: 01 518 0170 e: admin@cwoarchitects.ie Dublin I Cork I Galway I London I UK & Europe + www.cwoarchitects.ie

ARCHITECTS

Please consider the environment before printing this sheet

ELEVATION / SECTIONS MATERIAL KEY :

9- PROPOSED GLAZED SHOP FRONTS

10- PROPOSED METAL BALCONY SYSTEM

13- PROPOSED FINISH : INSET BRICK PANEL

P08 Full Application Drawings

P07 Draft Full Application Drawings P06 Draft Full Application Drawings

Project No.

File Name

PE18001

VF

Project Stage

PROPOSED FINISH : SELECTED BEIGE BRICK FINISH. REFER TO DESIGN STATEMENT FOR MORE INFORMATION.

PROPOSED FINISH : SELECTED RED BRICK FINISH TYPE 2.

REFER TO DESIGN STATEMENT FOR MORE INFORMATION. 2A- <u>PROPOSED FINISH</u> : SELECTED RED BRICK FINISH TYPE 2A. REFER TO DESIGN STATEMENT FOR MORE INFORMATION.

PROPOSED FINISH : SELECTED GREY BRICK FINISH. REFER TO DESIGN STATEMENT FOR MORE INFORMATION.

PROPOSED FINISH : SELECTED RENDER FINISH. REFER TO DESIGN STATEMENT FOR MORE INFORMATION.

<u>PROPOSED FINISH</u> : SELECTED CLADDING FINISH. REFER TO DESIGN STATEMENT FOR MORE INFORMATION.

PROPOSED FINISH : SELECTED GREY STONE FINISH. REFER TO DESIGN STATEMENT FOR MORE INFORMATION.

PROPOSED FINISH : PROPOSED SPANDREL PANEL REFER TO DESIGN STATEMENT FOR MORE INFORMATION

<u>PROPOSED FINISH</u> : POWER-COATED ALUMINIUM / PVC FRAME WINDOWS / DOORS.

11- PROPOSED FINISH : SELECTED PERFORATED METAL PANEL AND SLIDING PANELS

12- <u>PROPOSED FINISH</u> : VENTILATION LOUVERS: COLOUR TO MATCH WINDOW FRAMES

14/03/22 VF WP 
 20/01/22
 VF
 WP

 16/12/21
 VF
 WP