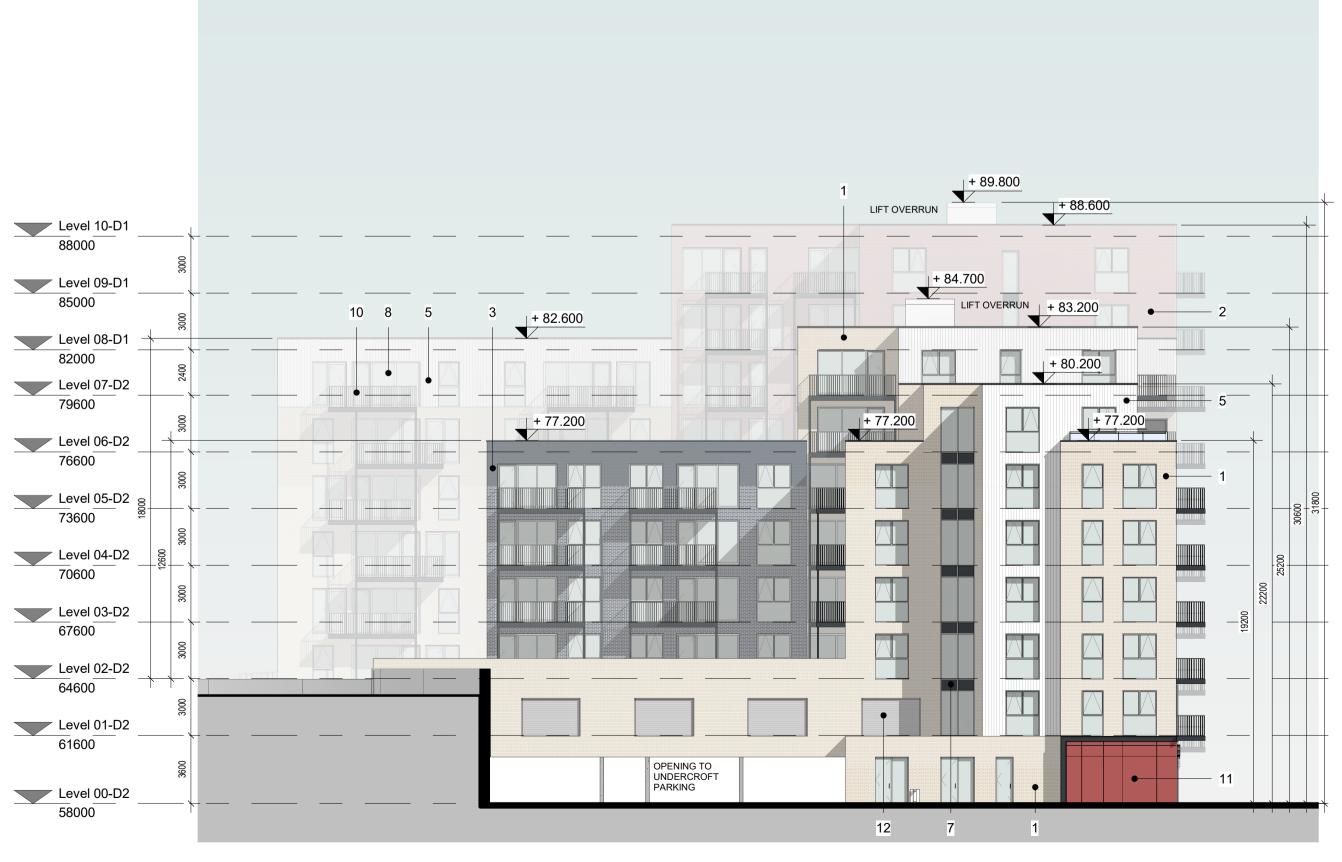

P05 Pre-Application Submission P04 Draft Pre-Application Drawings

P03 Draft Drawings for Informatio

P01 Ground &Typical Floor issued for Comment

Description

PLANNING

BLOCK D - PROPOSED ELEVATION SHEET 2

P02 Issued for Information

ELEVATION / SECTIONS MATERIAL KEY :

9- PROPOSED GLAZED SHOP FRONTS

10- PROPOSED METAL BALCONY SYSTEM

13- PROPOSED FINISH : INSET BRICK PANEL

P08 Full Application Drawings

P07 Draft Full Application Drawings P06 Draft Full Application Drawings

Project No.

File Name

PE18001

VF

Project Stage

PROPOSED FINISH : SELECTED BEIGE BRICK FINISH. REFER TO DESIGN STATEMENT FOR MORE INFORMATION.

PROPOSED FINISH : SELECTED RED BRICK FINISH TYPE 2.

REFER TO DESIGN STATEMENT FOR MORE INFORMATION. 2A- <u>PROPOSED FINISH</u> : SELECTED RED BRICK FINISH TYPE 2A. REFER TO DESIGN STATEMENT FOR MORE INFORMATION.

PROPOSED FINISH : SELECTED GREY BRICK FINISH. REFER TO DESIGN STATEMENT FOR MORE INFORMATION.

PROPOSED FINISH : SELECTED RENDER FINISH. REFER TO DESIGN STATEMENT FOR MORE INFORMATION.

<u>PROPOSED FINISH</u> : SELECTED CLADDING FINISH. REFER TO DESIGN STATEMENT FOR MORE INFORMATION.

PROPOSED FINISH : SELECTED GREY STONE FINISH. REFER TO DESIGN STATEMENT FOR MORE INFORMATION.

PROPOSED FINISH : PROPOSED SPANDREL PANEL REFER TO DESIGN STATEMENT FOR MORE INFORMATION

<u>PROPOSED FINISH</u> : POWER-COATED ALUMINIUM / PVC FRAME WINDOWS / DOORS.

11- PROPOSED FINISH : SELECTED PERFORATED METAL PANEL AND SLIDING PANELS

12- <u>PROPOSED FINISH</u> : VENTILATION LOUVERS: COLOUR TO MATCH WINDOW FRAMES

14/03/22 VF WP 
 20/01/22
 VF
 WP

 16/12/21
 VF
 WP