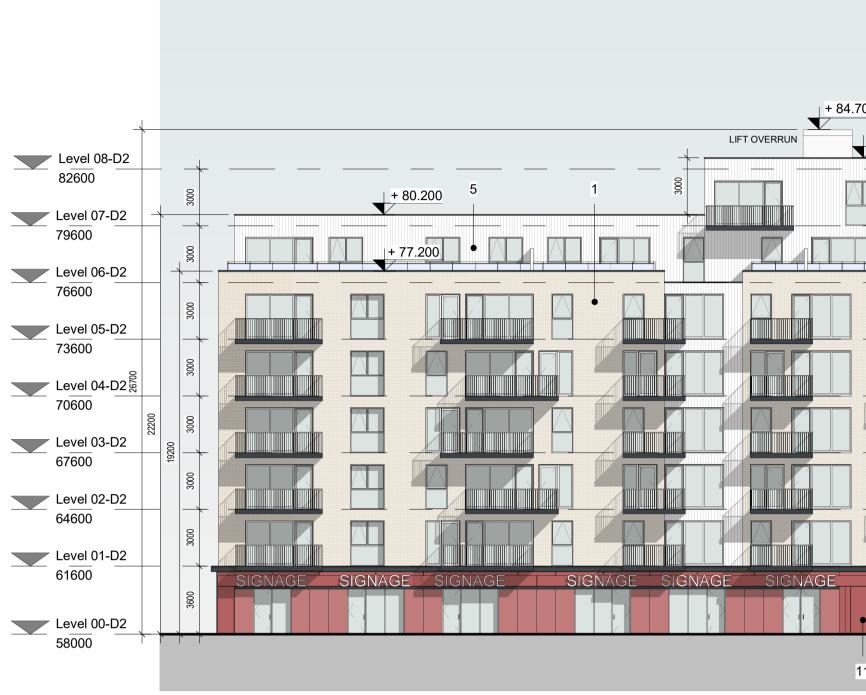

|                       |                      | LIFT OVERRUN | + 88.600     | Level 10-D1                                                           |
|-----------------------|----------------------|--------------|--------------|-----------------------------------------------------------------------|
| 4.700 1 5<br>+ 83.200 | + 82.600<br>+ 82.600 |              |              | Level 09-D1<br>85000                                                  |
| + 77.200              |                      |              |              | 82000<br>Level 07-D1<br>79000                                         |
|                       |                      |              |              | Level 06-D1<br>76000<br>000<br>007<br>100<br>100<br>100<br>100<br>100 |
|                       |                      |              |              | Level 04-D1<br>70000<br>Level 03-D1                                   |
|                       |                      |              |              | B 67000   Level 02-D1 64000                                           |
| SIGNAGE SIGNAGE       | SIGNAGE SIGNAGE      | SIGNAGE SIG  | NAGE SIGNAGE | Level 01-D1<br>61000<br>Level 00-D1                                   |
| 11                    | 11                   | 1 7          |              | 57400                                                                 |

**PLANNING DRAWING** 

WITHOUT THE CONSENT OF THE COMPANY.

MANUFACTURE OR CONSTRUCTION WORK.

NOTES:

82600

79600

76600

70600

64600

61600

58000

- PROPOSED FINISH : SELECTED CLADDING FINISH. REFER TO DESIGN STATEMENT FOR MORE INFORMATION.