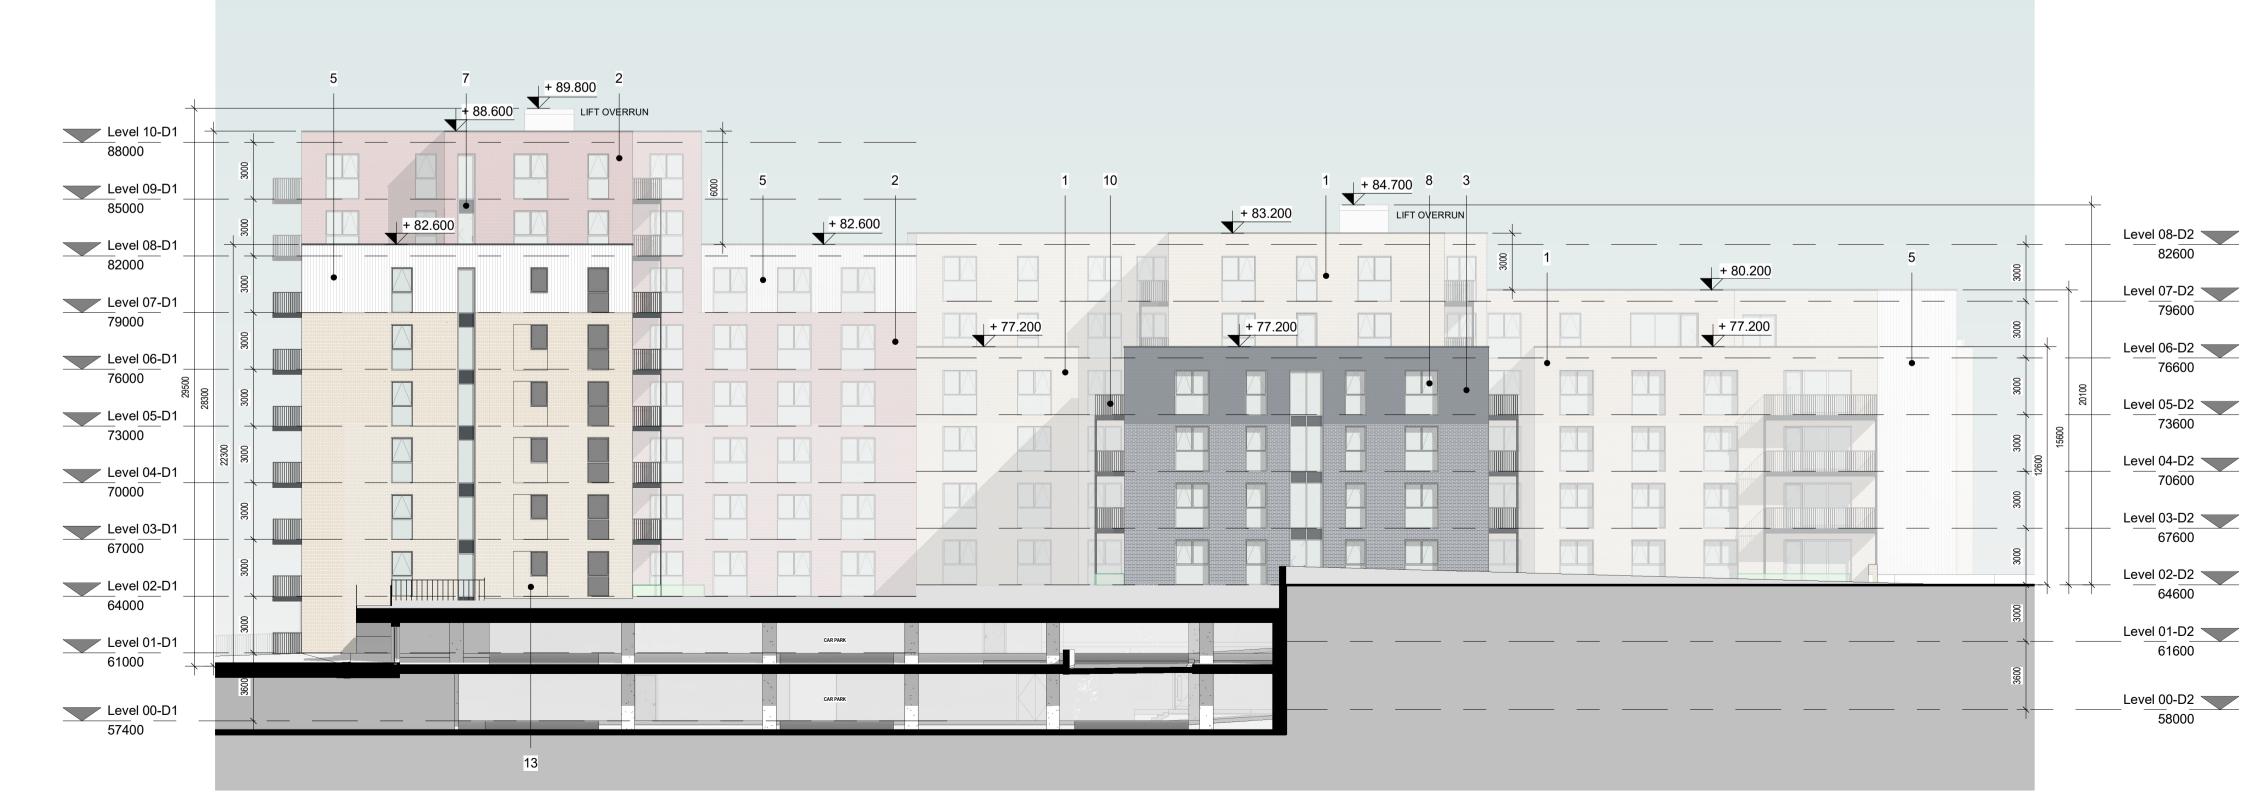

|                       |                      | LIFT OVERRUN | + 88.600     | Level 10-D1                                                           |
|-----------------------|----------------------|--------------|--------------|-----------------------------------------------------------------------|
| 4.700 1 5<br>+ 83.200 | + 82.600<br>+ 82.600 |              |              | Level 09-D1<br>85000                                                  |
| + 77.200              |                      |              |              | 82000<br>Level 07-D1<br>79000                                         |
|                       |                      |              |              | Level 06-D1<br>76000<br>000<br>007<br>100<br>100<br>100<br>100<br>100 |
|                       |                      |              |              | Level 04-D1<br>70000<br>Level 03-D1                                   |
|                       |                      |              |              | B 67000   Level 02-D1 64000                                           |
| SIGNAGE SIGNAGE       | SIGNAGE SIGNAGE      | SIGNAGE SIG  | NAGE SIGNAGE | Level 01-D1<br>61000<br>Level 00-D1                                   |
| 11                    | 11                   | 1 7          |              | 57400                                                                 |

| PROPOSED FINISH : INSET BRICK PANEL |
|-------------------------------------|
|                                     |
|                                     |
|                                     |
|                                     |
|                                     |
|                                     |
|                                     |
|                                     |
|                                     |
|                                     |
|                                     |
|                                     |
|                                     |
|                                     |

|    | REFER TO DEGION OTATEMENT FOR MORE INFOR   |
|----|--------------------------------------------|
| 7- | PROPOSED FINISH : PROPOSED SPANDREL PANE   |
|    | REFER TO DESIGN STATEMENT FOR MORE INFOR   |
| 8- | PROPOSED FINISH : POWER-COATED ALUMINIUM / |
|    |                                            |

- PROPOSED FINISH : SELECTED RENDER FINISH. REFER TO DESIGN STATEMENT FOR MORE INFORMATION.

- PROPOSED FINISH : SELECTED GREY BRICK FINISH. REFER TO DESIGN STATEMENT FOR MORE INFORMATION.

2A- <u>PROPOSED FINISH</u> : SELECTED RED BRICK FINISH TYPE 2A. REFER TO DESIGN STATEMENT FOR MORE INFORMATION.

PROPOSED FINISH : SELECTED BEIGE BRICK FINISH.

REFER TO DESIGN STATEMENT FOR MORE INFORMATION.

PROPOSED FINISH : SELECTED RED BRICK FINISH TYPE 2.

REFER TO DESIGN STATEMENT FOR MORE INFORMATION.

THE COPYRIGHT OF THIS DRAWING IS VESTED WITH CW O'BRIEN ARCHITECTS LIMITED AND MUST NOT BE COPIED OR REPRODUCED

64600

61600

58000

- PROPOSED FINISH : SELECTED CLADDING FINISH. REFER TO DESIGN STATEMENT FOR MORE INFORMATION.

## FRAME WINDOWS / DOORS.

ELEVATION / SECTIONS MATERIAL KEY :

- 10- PROPOSED METAL BALCONY SYSTEM

- 11- PROPOSED FINISH : SELECTED PERFORATED METAL PANEL AND SLIDING PANELS

- 12- <u>PROPOSED FINISH</u> : VENTILATION LOUVERS: COLOUR TO MATCH WINDOW FRAMES