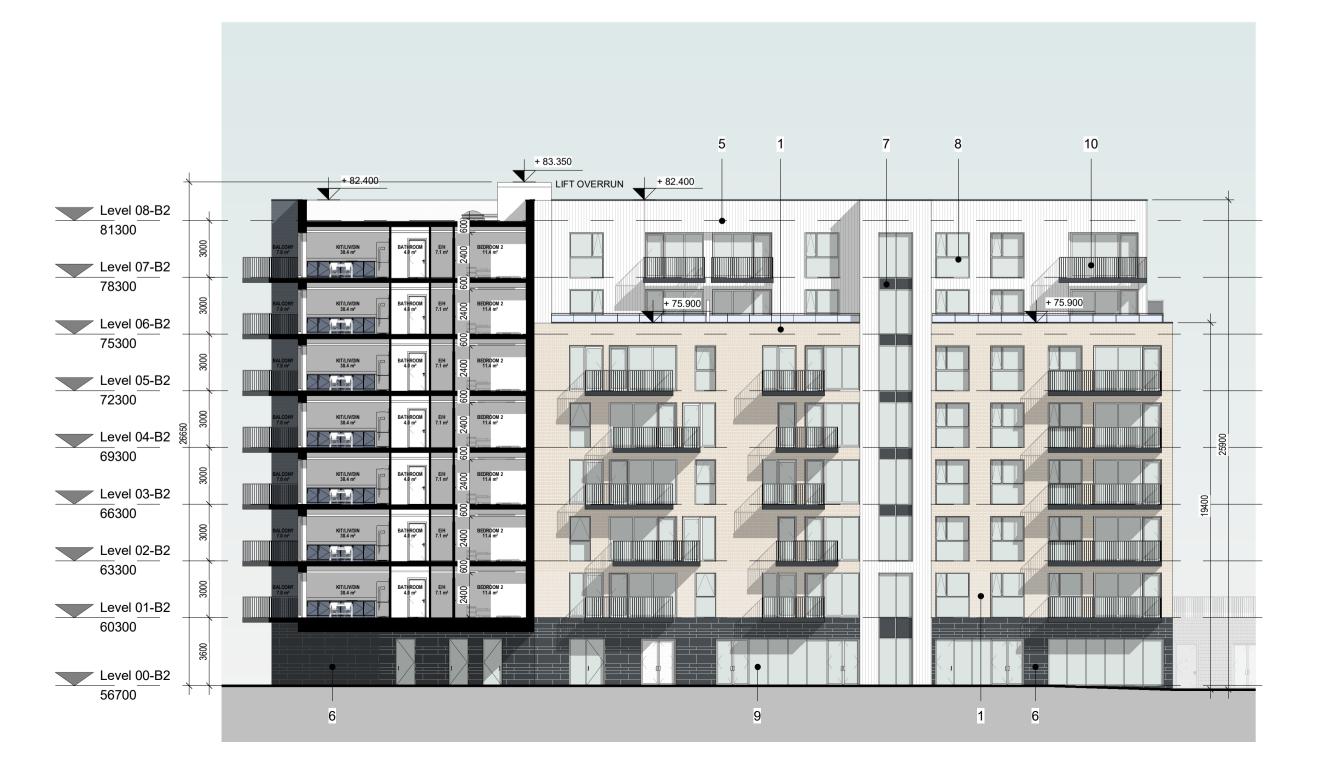

2 BLOCK B- PROPOSED COURTYARD-EAST ELEVATION 1 : 200

THE COPYRIGHT OF THIS DRAWING IS VESTED WITH CW O'BRIEN ARCHITECTS LIMITED AND MUST NOT BE COPIED OR REPRODUCED WITHOUT THE CONSENT OF THE COMPANY.

FIGURED DIMENSIONS ONLY TO BE TAKEN FROM THIS DRAWING. DO NOT SCALE.

9- PROPOSED GLAZED SHOP FRONTS

10- PROPOSED METAL BALCONY SYSTEM

13- PROPOSED FINISH : INSET BRICK PANEL

P03Full Application DrawingsP02Draft Full Application Drawings P01 Draft Full Application Drawings

PE18001

VF

Project Stage

PROPOSED FINISH : SELECTED BEIGE BRICK FINISH. REFER TO DESIGN STATEMENT FOR MORE INFORMATION.

PROPOSED FINISH : SELECTED RED BRICK FINISH TYPE 2.

REFER TO DESIGN STATEMENT FOR MORE INFORMATION. 2A- <u>PROPOSED FINISH</u> : SELECTED RED BRICK FINISH TYPE 2A. REFER TO DESIGN STATEMENT FOR MORE INFORMATION.

PROPOSED FINISH : SELECTED GREY BRICK FINISH. REFER TO DESIGN STATEMENT FOR MORE INFORMATION.

PROPOSED FINISH : SELECTED RENDER FINISH. REFER TO DESIGN STATEMENT FOR MORE INFORMATION.

<u>PROPOSED FINISH</u> : SELECTED CLADDING FINISH. REFER TO DESIGN STATEMENT FOR MORE INFORMATION.

PROPOSED FINISH : SELECTED GREY STONE FINISH. REFER TO DESIGN STATEMENT FOR MORE INFORMATION.

PROPOSED FINISH : PROPOSED SPANDREL PANEL REFER TO DESIGN STATEMENT FOR MORE INFORMATION

PROPOSED FINISH : POWER-COATED ALUMINIUM / PVC FRAME WINDOWS / DOORS.

11- PROPOSED FINISH : SELECTED PERFORATED METAL PANEL AND SLIDING PANELS

12- <u>PROPOSED FINISH</u> : VENTILATION LOUVERS: COLOUR TO MATCH WINDOW FRAMES

 14/03/22
 VF
 WP

 20/01/22
 VF
 WP

 16/12/21
 VF
 WP