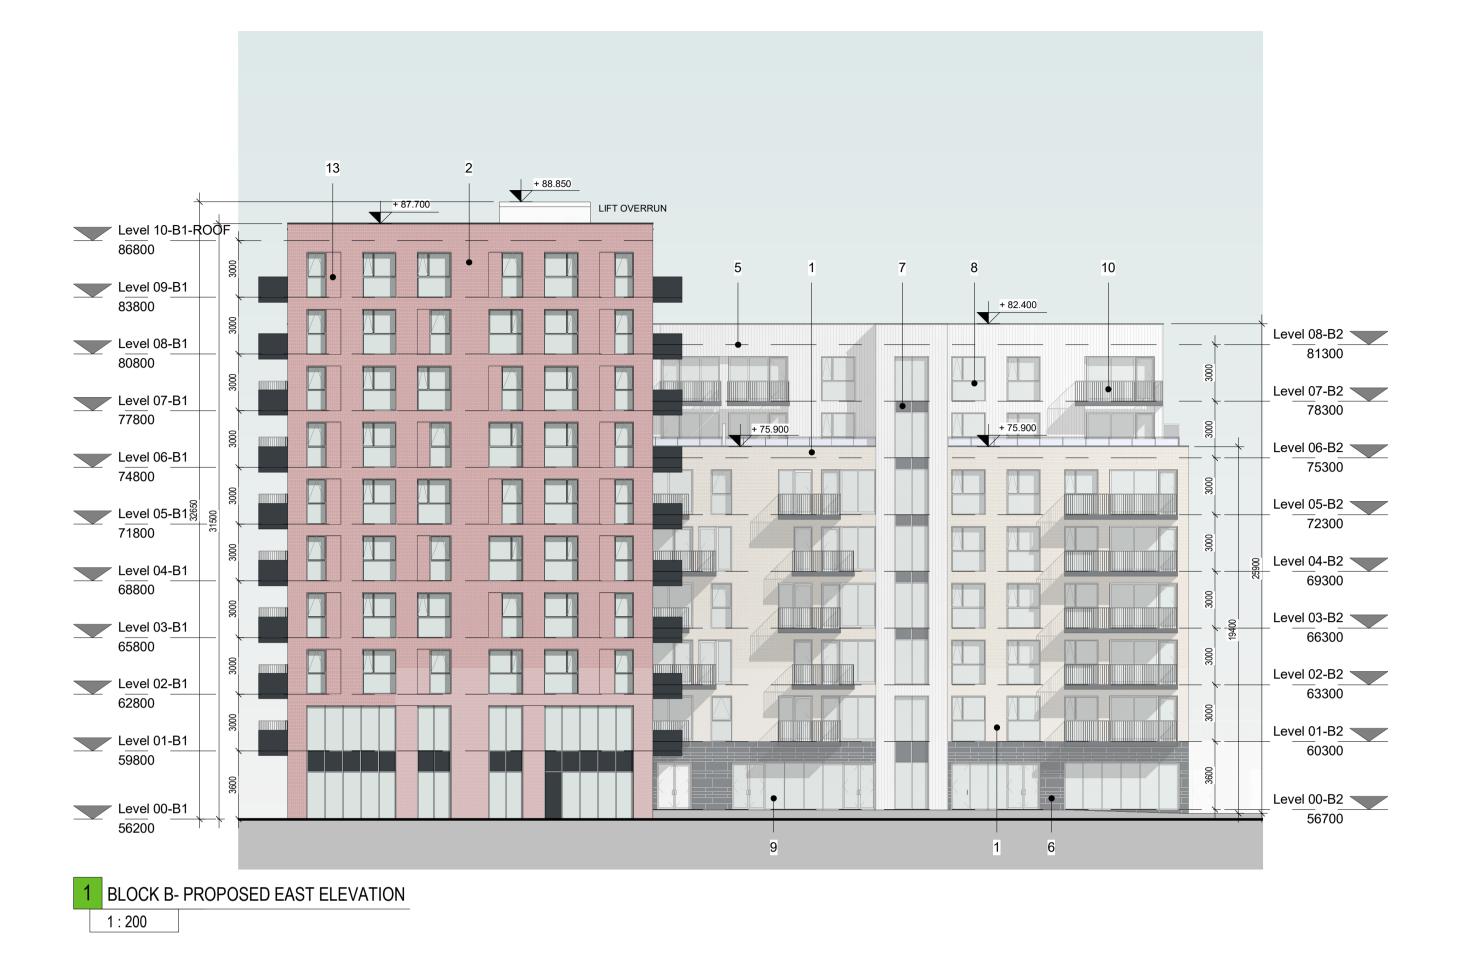

9- PROPOSED GLAZED SHOP FRONTS

10- PROPOSED METAL BALCONY SYSTEM

13- PROPOSED FINISH : INSET BRICK PANEL

P03Full Application DrawingsP02Draft Full Application Drawings P01 Draft Full Application Drawings

PE18001

VF

Project Stage

PROPOSED FINISH : SELECTED BEIGE BRICK FINISH. REFER TO DESIGN STATEMENT FOR MORE INFORMATION.

PROPOSED FINISH : SELECTED RED BRICK FINISH TYPE 2.

REFER TO DESIGN STATEMENT FOR MORE INFORMATION. 2A- <u>PROPOSED FINISH</u> : SELECTED RED BRICK FINISH TYPE 2A. REFER TO DESIGN STATEMENT FOR MORE INFORMATION.

PROPOSED FINISH : SELECTED GREY BRICK FINISH. REFER TO DESIGN STATEMENT FOR MORE INFORMATION.

PROPOSED FINISH : SELECTED RENDER FINISH. REFER TO DESIGN STATEMENT FOR MORE INFORMATION.

<u>PROPOSED FINISH</u> : SELECTED CLADDING FINISH. REFER TO DESIGN STATEMENT FOR MORE INFORMATION.

PROPOSED FINISH : SELECTED GREY STONE FINISH. REFER TO DESIGN STATEMENT FOR MORE INFORMATION.

PROPOSED FINISH : PROPOSED SPANDREL PANEL REFER TO DESIGN STATEMENT FOR MORE INFORMATION

PROPOSED FINISH : POWER-COATED ALUMINIUM / PVC FRAME WINDOWS / DOORS.

11- PROPOSED FINISH : SELECTED PERFORATED METAL PANEL AND SLIDING PANELS

12- <u>PROPOSED FINISH</u> : VENTILATION LOUVERS: COLOUR TO MATCH WINDOW FRAMES

 14/03/22
 VF
 WP

 20/01/22
 VF
 WP

 16/12/21
 VF
 WP