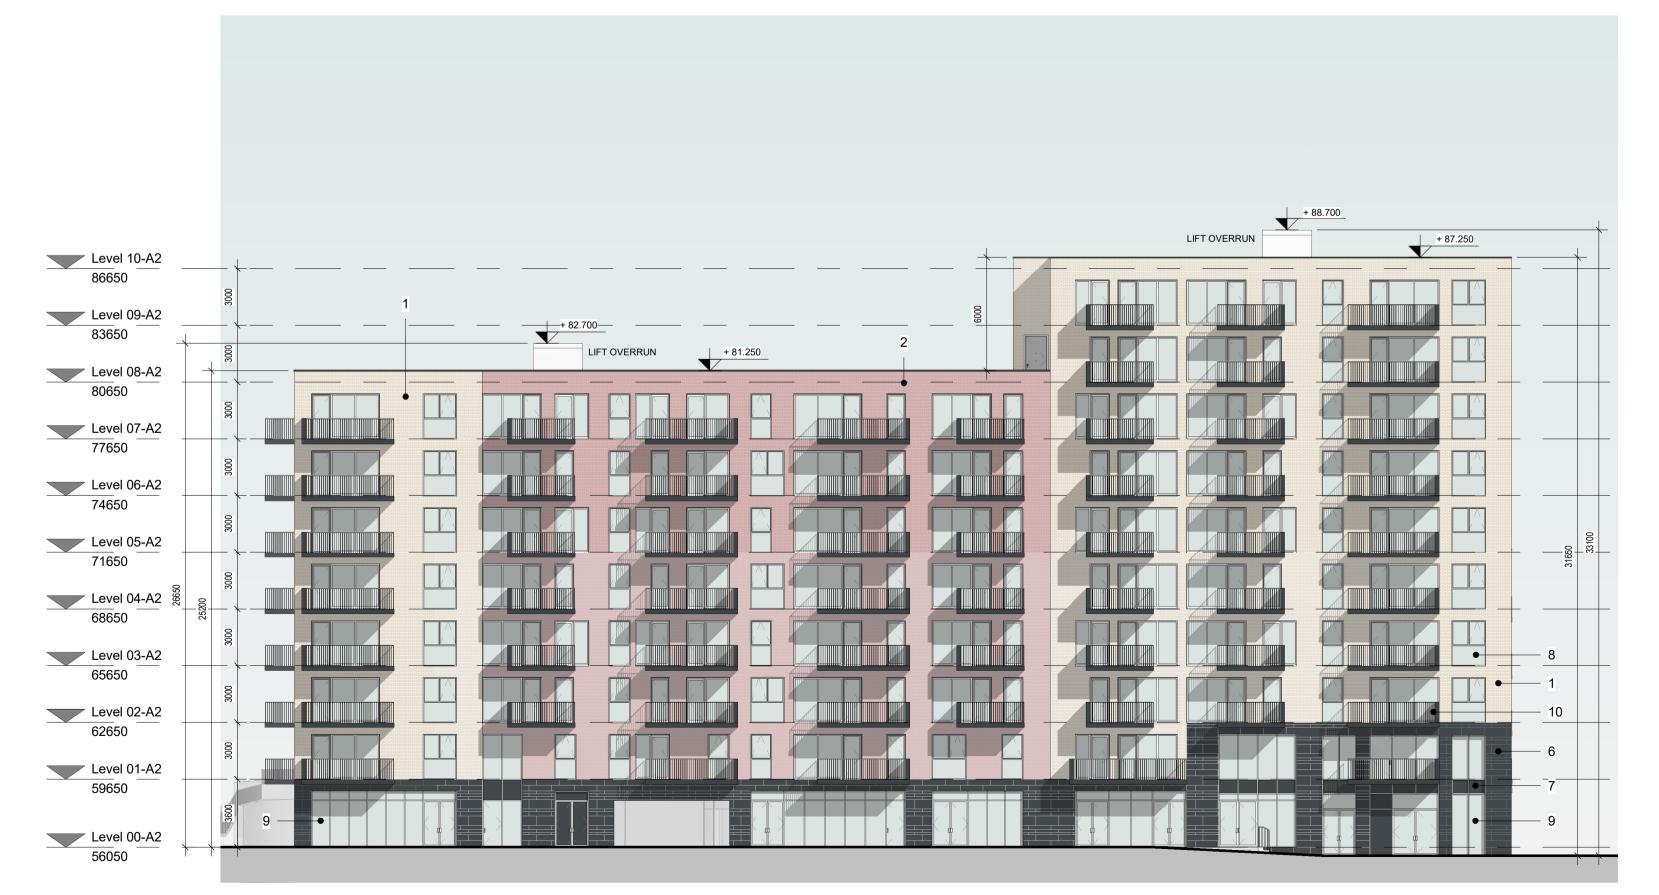

1 BLOCK A- PROPOSED EAST ELEVATION

1 : 200

2 BLOCK A- PROPOSED WEST ELEVATION

1:200

THE COPYRIGHT OF THIS DRAWING IS VESTED WITH CW O'BRIEN ARCHITECTS LIMITED AND MUST NOT BE COPIED OR REPRODUCED WITHOUT THE CONSENT OF THE COMPANY.

## **ELEVATION / SECTIONS MATERIAL KEY:**

- 1- <u>PROPOSED FINISH</u>: SELECTED BEIGE BRICK FINISH. REFER TO DESIGN STATEMENT FOR MORE INFORMATION.
- 2- PROPOSED FINISH: SELECTED RED BRICK FINISH TYPE 2.
   REFER TO DESIGN STATEMENT FOR MORE INFORMATION.
   2A- PROPOSED FINISH: SELECTED RED BRICK FINISH TYPE 2A.
   REFER TO DESIGN STATEMENT FOR MORE INFORMATION.
- 3- PROPOSED FINISH: SELECTED GREY BRICK FINISH.
  REFER TO DESIGN STATEMENT FOR MORE INFORMATION.
- 4- PROPOSED FINISH: SELECTED RENDER FINISH.
  REFER TO DESIGN STATEMENT FOR MORE INFORMATION.
- 5- <u>PROPOSED FINISH</u>: SELECTED CLADDING FINISH. REFER TO DESIGN STATEMENT FOR MORE INFORMATION.
- 6- <u>PROPOSED FINISH</u>: SELECTED GREY STONE FINISH. REFER TO DESIGN STATEMENT FOR MORE INFORMATION.
- REFER TO DESIGN STATEMENT FOR MORE INFORMATION
- 7- PROPOSED FINISH: PROPOSED SPANDREL PANEL REFER TO DESIGN STATEMENT FOR MORE INFORMATION
- 8- PROPOSED FINISH: POWER-COATED ALUMINIUM / PVC FRAME WINDOWS / DOORS.
- 9- PROPOSED GLAZED SHOP FRONTS
- 10- PROPOSED METAL BALCONY SYSTEM
- 11- PROPOSED FINISH: SELECTED PERFORATED METAL PANEL AND SLIDING PANELS
- 12- PROPOSED FINISH: VENTILATION LOUVERS: COLOUR TO MATCH WINDOW FRAMES
- 13- PROPOSED FINISH: INSET BRICK PANEL