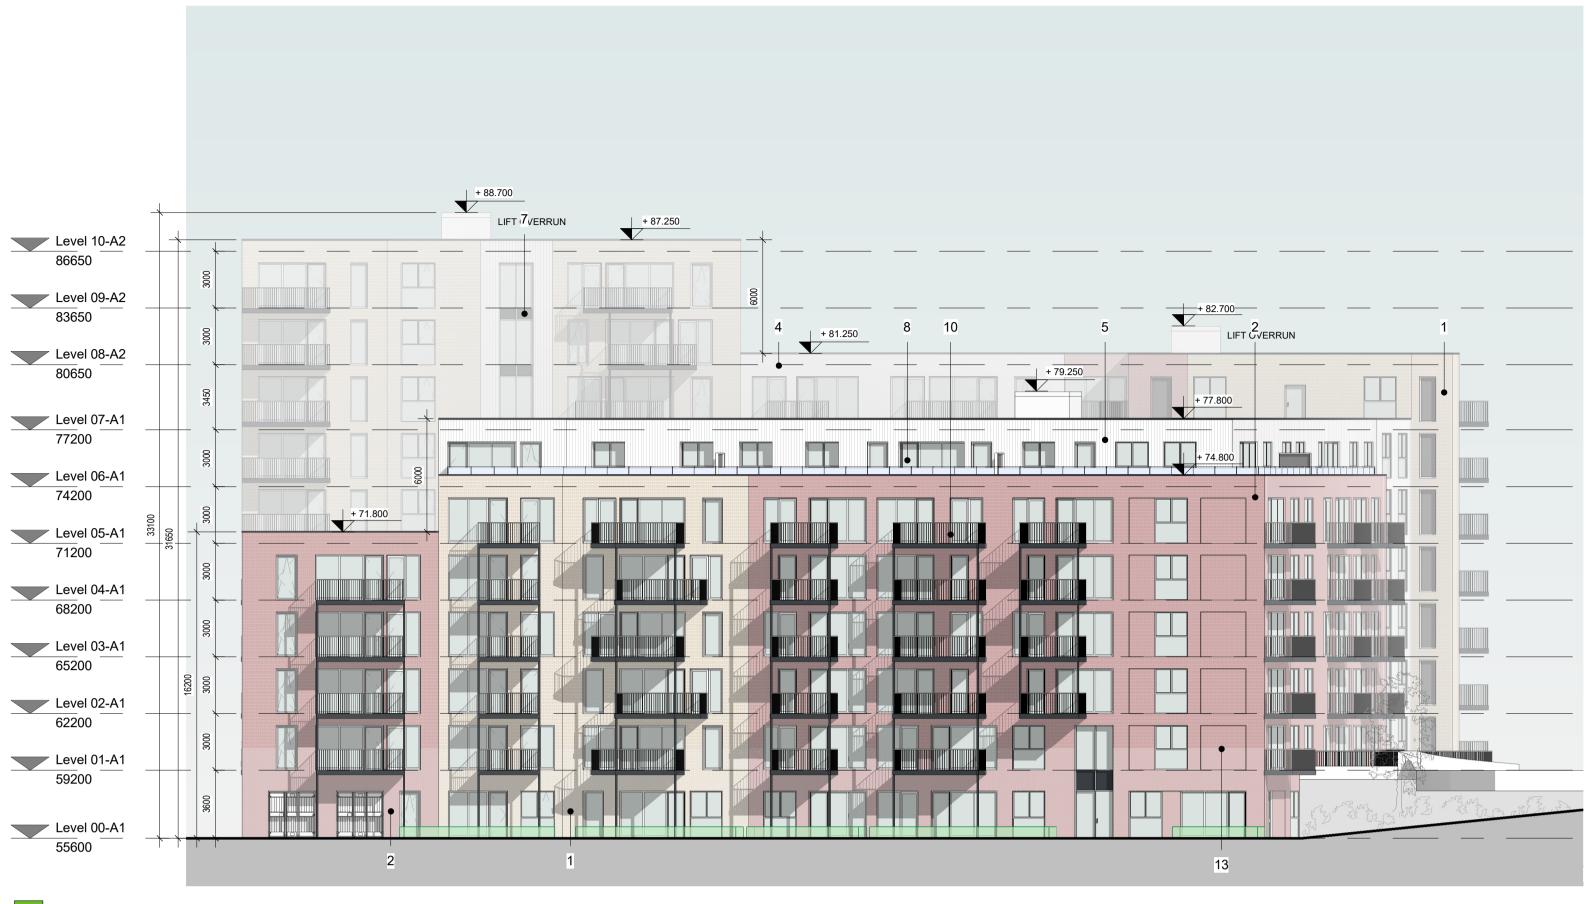

1 BLOCK A- PROPOSED EAST ELEVATION

1 : 200

2 BLOCK A- PROPOSED WEST ELEVATION

1:200

THE COPYRIGHT OF THIS DRAWING IS VESTED WITH CW O'BRIEN ARCHITECTS LIMITED AND MUST NOT BE COPIED OR REPRODUCED WITHOUT THE CONSENT OF THE COMPANY.

## **ELEVATION / SECTIONS MATERIAL KEY:**

- 1- <u>PROPOSED FINISH</u>: SELECTED BEIGE BRICK FINISH. REFER TO DESIGN STATEMENT FOR MORE INFORMATION.
- 2- PROPOSED FINISH: SELECTED RED BRICK FINISH TYPE 2.
   REFER TO DESIGN STATEMENT FOR MORE INFORMATION.
   2A- PROPOSED FINISH: SELECTED RED BRICK FINISH TYPE 2A.
   REFER TO DESIGN STATEMENT FOR MORE INFORMATION.
- 3- PROPOSED FINISH: SELECTED GREY BRICK FINISH.
  REFER TO DESIGN STATEMENT FOR MORE INFORMATION.
- 4- PROPOSED FINISH: SELECTED RENDER FINISH.
  REFER TO DESIGN STATEMENT FOR MORE INFORMATION.
- 5- <u>PROPOSED FINISH</u>: SELECTED CLADDING FINISH. REFER TO DESIGN STATEMENT FOR MORE INFORMATION.
- 6- <u>PROPOSED FINISH</u>: SELECTED GREY STONE FINISH. REFER TO DESIGN STATEMENT FOR MORE INFORMATION.
- REFER TO DESIGN STATEMENT FOR MORE INFORMATION
- 7- PROPOSED FINISH: PROPOSED SPANDREL PANEL REFER TO DESIGN STATEMENT FOR MORE INFORMATION
- 8- PROPOSED FINISH: POWER-COATED ALUMINIUM / PVC FRAME WINDOWS / DOORS.
- 9- PROPOSED GLAZED SHOP FRONTS
- 10- PROPOSED METAL BALCONY SYSTEM
- 11- PROPOSED FINISH: SELECTED PERFORATED METAL PANEL AND SLIDING PANELS
- 12- PROPOSED FINISH: VENTILATION LOUVERS: COLOUR TO MATCH WINDOW FRAMES
- 13- PROPOSED FINISH: INSET BRICK PANEL