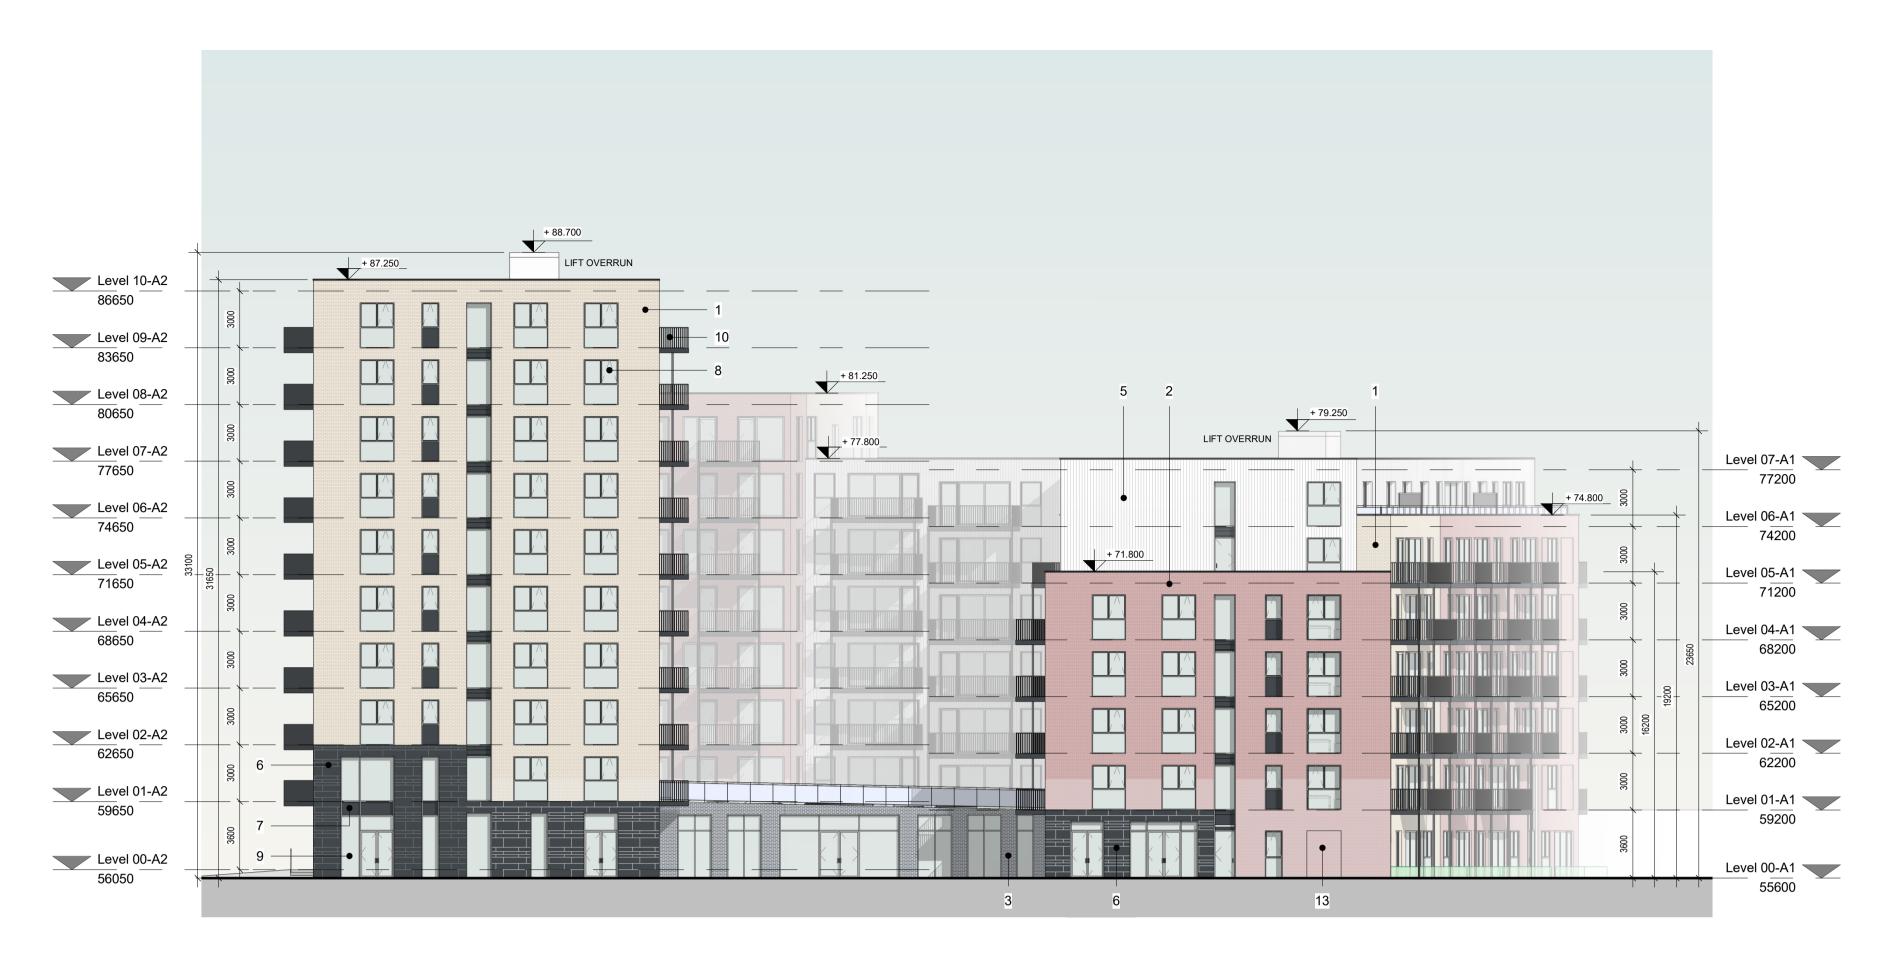

### 1 BLOCK A- PROPOSED SOUTH ELEVATION

1:200

#### **ELEVATION / SECTIONS MATERIAL KEY:**

- PROPOSED FINISH: SELECTED BEIGE BRICK FINISH.
  REFER TO DESIGN STATEMENT FOR MORE INFORMATION.
- PROPOSED FINISH: SELECTED RED BRICK FINISH TYPE 2. REFER TO DESIGN STATEMENT FOR MORE INFORMATION. 2A- PROPOSED FINISH: SELECTED RED BRICK FINISH TYPE 2A. REFER TO DESIGN STATEMENT FOR MORE INFORMATION.
- PROPOSED FINISH: SELECTED GREY BRICK FINISH.
  REFER TO DESIGN STATEMENT FOR MORE INFORMATION.
- PROPOSED FINISH: SELECTED RENDER FINISH.
  REFER TO DESIGN STATEMENT FOR MORE INFORMATION.
- <u>PROPOSED FINISH</u>: SELECTED CLADDING FINISH.
  REFER TO DESIGN STATEMENT FOR MORE INFORMATION.
- PROPOSED FINISH: SELECTED GREY STONE FINISH.
  REFER TO DESIGN STATEMENT FOR MORE INFORMATION.
- PROPOSED FINISH: PROPOSED SPANDREL PANEL REFER TO DESIGN STATEMENT FOR MORE INFORMATION
- PROPOSED FINISH: POWER-COATED ALUMINIUM / PVC FRAME WINDOWS / DOORS. 9- PROPOSED GLAZED SHOP FRONTS
- 10- PROPOSED METAL BALCONY SYSTEM
- 11- PROPOSED FINISH: SELECTED PERFORATED METAL PANEL AND SLIDING PANELS
- 12- PROPOSED FINISH: VENTILATION LOUVERS: COLOUR TO MATCH WINDOW FRAMES
- 13- PROPOSED FINISH: INSET BRICK PANEL