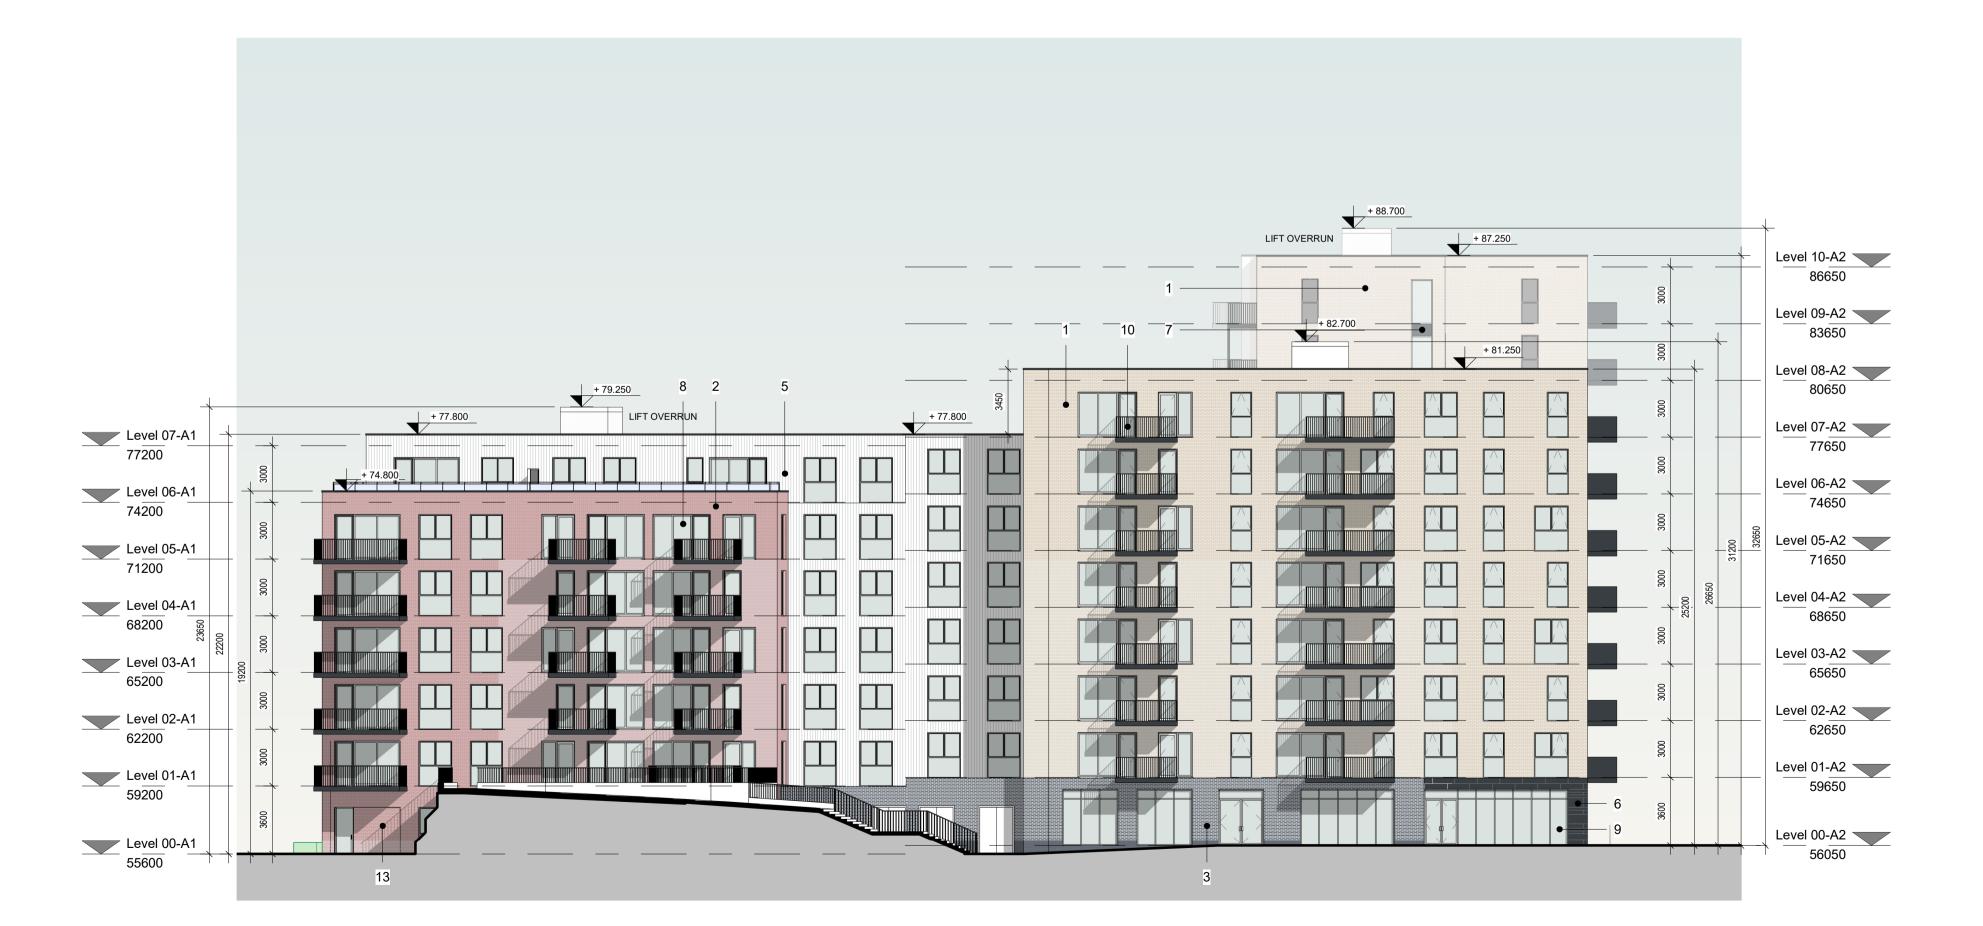

## 2 BLOCK A- PROPOSED NORTH ELEVATION

1:200

THE COPYRIGHT OF THIS DRAWING IS VESTED WITH CW O'BRIEN ARCHITECTS LIMITED AND MUST NOT BE COPIED OR REPRODUCED WITHOUT THE CONSENT OF THE COMPANY.

FIGURED DIMENSIONS ONLY TO BE TAKEN FROM THIS DRAWING. DO NOT SCALE.

#### **ELEVATION / SECTIONS MATERIAL KEY:**

- PROPOSED FINISH: SELECTED BEIGE BRICK FINISH.
  REFER TO DESIGN STATEMENT FOR MORE INFORMATION.
- PROPOSED FINISH: SELECTED RED BRICK FINISH TYPE 2. REFER TO DESIGN STATEMENT FOR MORE INFORMATION. 2A- PROPOSED FINISH: SELECTED RED BRICK FINISH TYPE 2A. REFER TO DESIGN STATEMENT FOR MORE INFORMATION.
- PROPOSED FINISH: SELECTED GREY BRICK FINISH.
  REFER TO DESIGN STATEMENT FOR MORE INFORMATION.
- PROPOSED FINISH: SELECTED RENDER FINISH.
  REFER TO DESIGN STATEMENT FOR MORE INFORMATION.
- <u>PROPOSED FINISH</u>: SELECTED CLADDING FINISH.
  REFER TO DESIGN STATEMENT FOR MORE INFORMATION.
- PROPOSED FINISH: SELECTED GREY STONE FINISH.
  REFER TO DESIGN STATEMENT FOR MORE INFORMATION.
- PROPOSED FINISH: PROPOSED SPANDREL PANEL REFER TO DESIGN STATEMENT FOR MORE INFORMATION
- PROPOSED FINISH: POWER-COATED ALUMINIUM / PVC FRAME WINDOWS / DOORS. 9- PROPOSED GLAZED SHOP FRONTS
- 10- PROPOSED METAL BALCONY SYSTEM
- 11- PROPOSED FINISH: SELECTED PERFORATED METAL PANEL AND SLIDING PANELS
- 12- PROPOSED FINISH: VENTILATION LOUVERS: COLOUR TO MATCH WINDOW FRAMES
- 13- PROPOSED FINISH: INSET BRICK PANEL