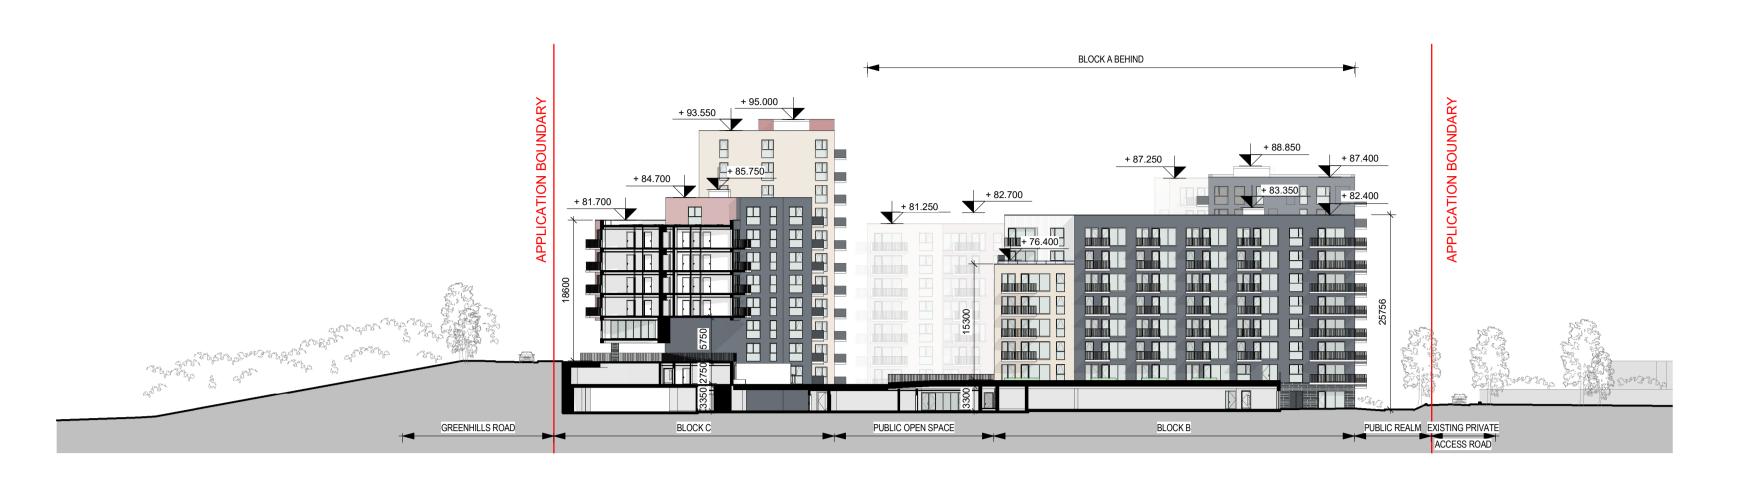

2 PROPOSED CONTEXTUAL SECTION 5-5

1:500

3 PROPOSED CONTEXTUAL SECTION 6-6

1 : 500

1 PROPOSED CONTEXTUAL SECTION 7-7 1 : 500

THE COPYRIGHT OF THIS DRAWING IS VESTED WITH CW O'BRIEN ARCHITECTS LIMITED AND MUST NOT BE COPIED OR REPRODUCED WITHOUT THE CONSENT OF THE COMPANY.