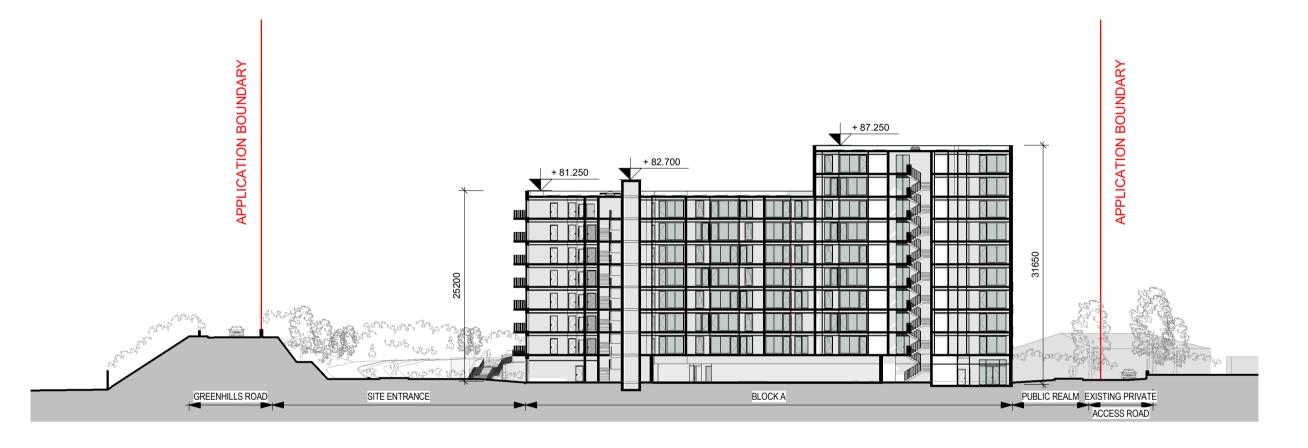

1 PROPOSED CONTEXTUAL SECTION 2-2

1 : 500

4 PROPOSED CONTEXTUAL SECTION 4-4

1 : 500

3 PROPOSED CONTEXTUAL SECTION 3-3 1 : 500

www.cwoarchitects.ie

ARCHITECTS

No.1 Sarsfield Quay, Dublin 7, D07 R9FH t: 01 518 0170 e: admin@cwoarchitects.ie Dublin I Cork I Galway I London I UK & Europe +

Drawing Title: PROPOSED CONTEXTUAL SECTIONS SHEET 1

Greenhills Road, Walkinstown, Dublin 12

Project:

P08 Full Application Drawings

Client: Steeplefield Limited,

| PLANNING      |                                             |          |          |        |
|---------------|---------------------------------------------|----------|----------|--------|
| Project Stage |                                             |          |          |        |
| Rev           | Description                                 | Date     | Dr<br>by | App by |
| P01           | Ground &Typical Floor issued for<br>Comment | 03/02/21 | VF       | WP     |
| P02           | Issued for Information                      | 01/03/21 | VF       | WP     |
| P03           | Draft Drawings for Information              | 18/03/21 | VF       | WP     |
| P04           | Draft Pre-Application Drawings              | 06/05/21 | VF       | WP     |
| P05           | Pre-Application Submission                  | 25/05/21 | VF       | WP     |
| P06           | Draft Full Application Drawings             | 16/12/21 | VF       | WP     |
| P07           | Draft Full Application Drawings             | 20/01/22 | VF       | WP     |
| P08           | Full Application Drawings                   | 14/03/22 | VF       | WP     |