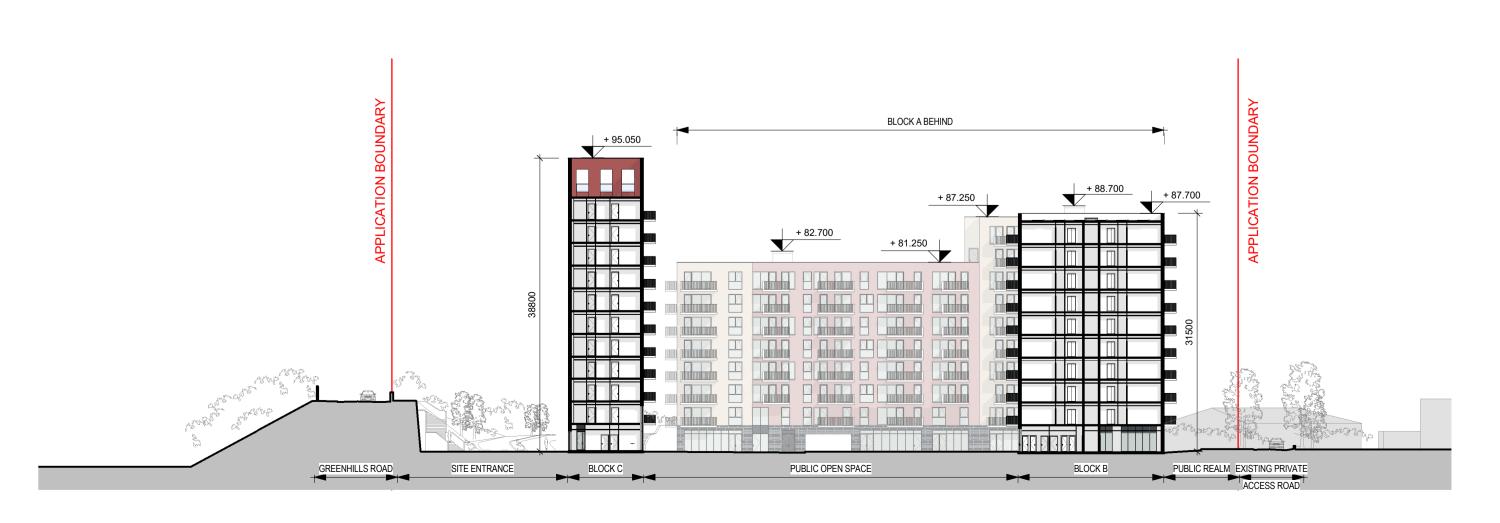

1 PROPOSED CONTEXTUAL SECTION 2-2

1 : 500

4 PROPOSED CONTEXTUAL SECTION 4-4

1 : 500

3 PROPOSED CONTEXTUAL SECTION 3-3 1 : 500

www.cwoarchitects.ie

ARCHITECTS

No.1 Sarsfield Quay, Dublin 7, D07 R9FH t: 01 518 0170 e: admin@cwoarchitects.ie Dublin I Cork I Galway I London I UK & Europe +

Drawing Title: PROPOSED CONTEXTUAL SECTIONS SHEET 1

Greenhills Road, Walkinstown, Dublin 12

Project:

P08 Full Application Drawings

Client: Steeplefield Limited,

| PLANNING      |                                             |          |          |        |
|---------------|---------------------------------------------|----------|----------|--------|
| Project Stage |                                             |          |          |        |
| Rev           | Description                                 | Date     | Dr<br>by | App by |
| P01           | Ground &Typical Floor issued for<br>Comment | 03/02/21 | VF       | WP     |
| P02           | Issued for Information                      | 01/03/21 | VF       | WP     |
| P03           | Draft Drawings for Information              | 18/03/21 | VF       | WP     |
| P04           | Draft Pre-Application Drawings              | 06/05/21 | VF       | WP     |
| P05           | Pre-Application Submission                  | 25/05/21 | VF       | WP     |
| P06           | Draft Full Application Drawings             | 16/12/21 | VF       | WP     |
| P07           | Draft Full Application Drawings             | 20/01/22 | VF       | WP     |
| P08           | Full Application Drawings                   | 14/03/22 | VF       | WP     |