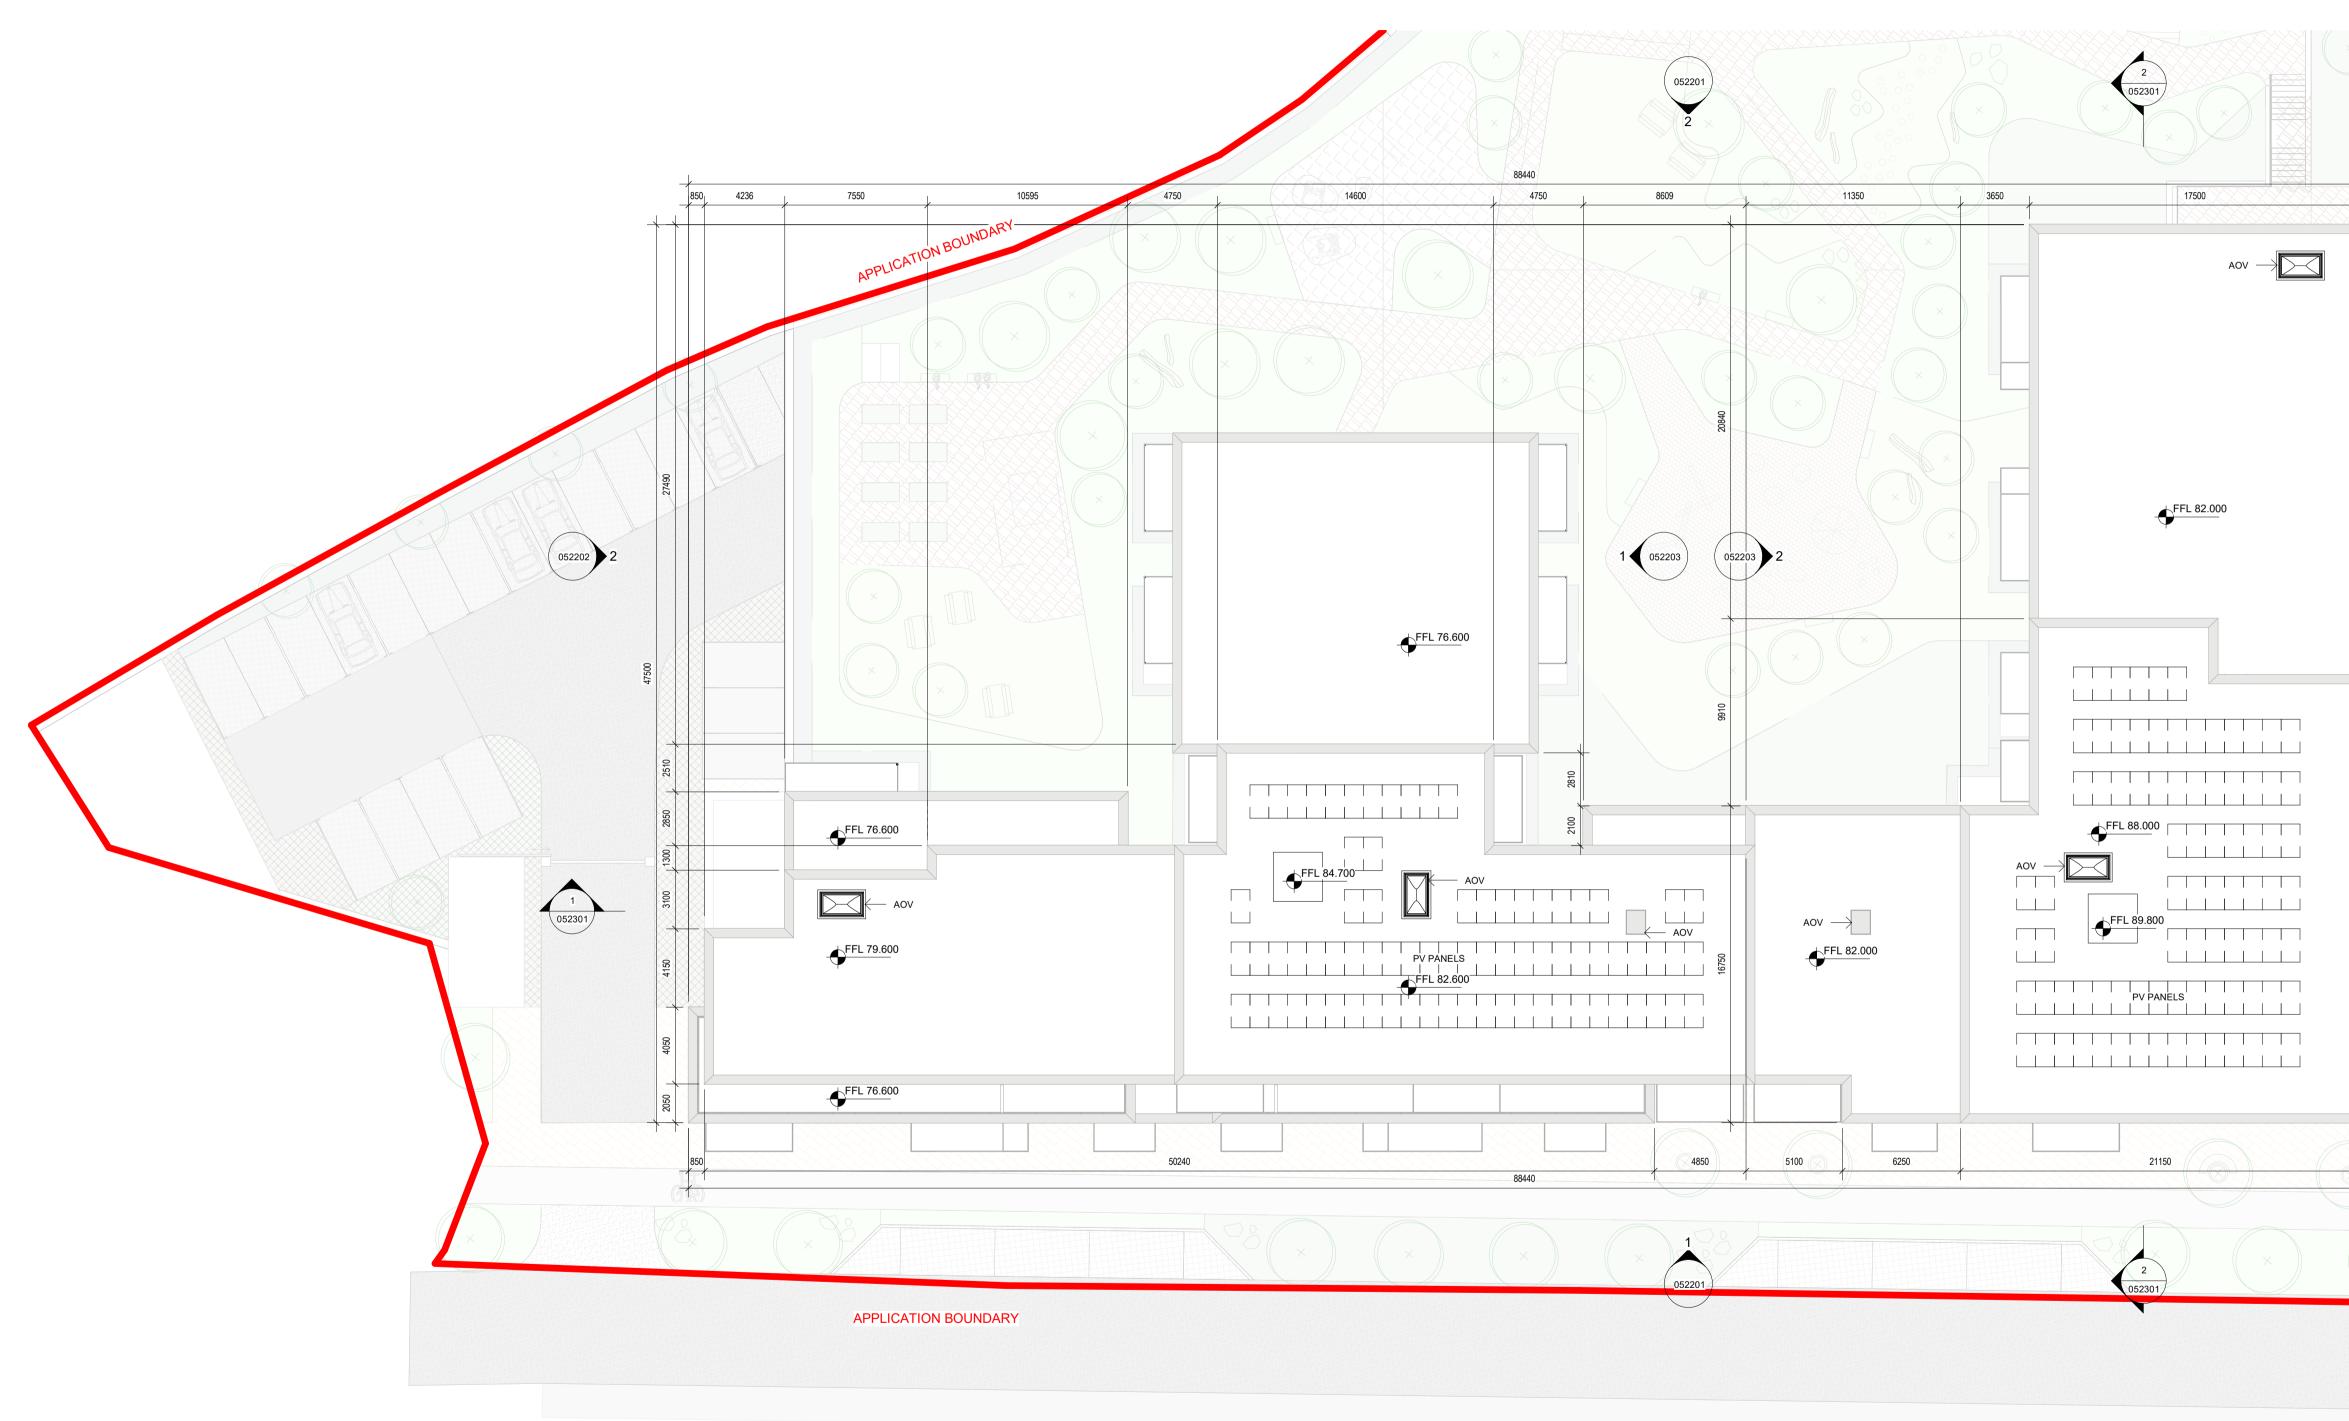

 1
 BLOCK D -ROOF PLAN

 1 : 200

ARCHITECTS

Please consider the environment before printing this sheet

Drawing Title: BLOCK D - ROOF PLAN

 Drawn
 Checked
 Paper Size
 Scale
 Date
 Date

 VF
 WP
 A1
 1:200@A1
 Date
 03/22/21

Jublin 12

Project No.

File Name

Status:

PE18001

Greenhills Road, Walkinstown, Dublin 12

Project:

Client: Steeplefield Limited,