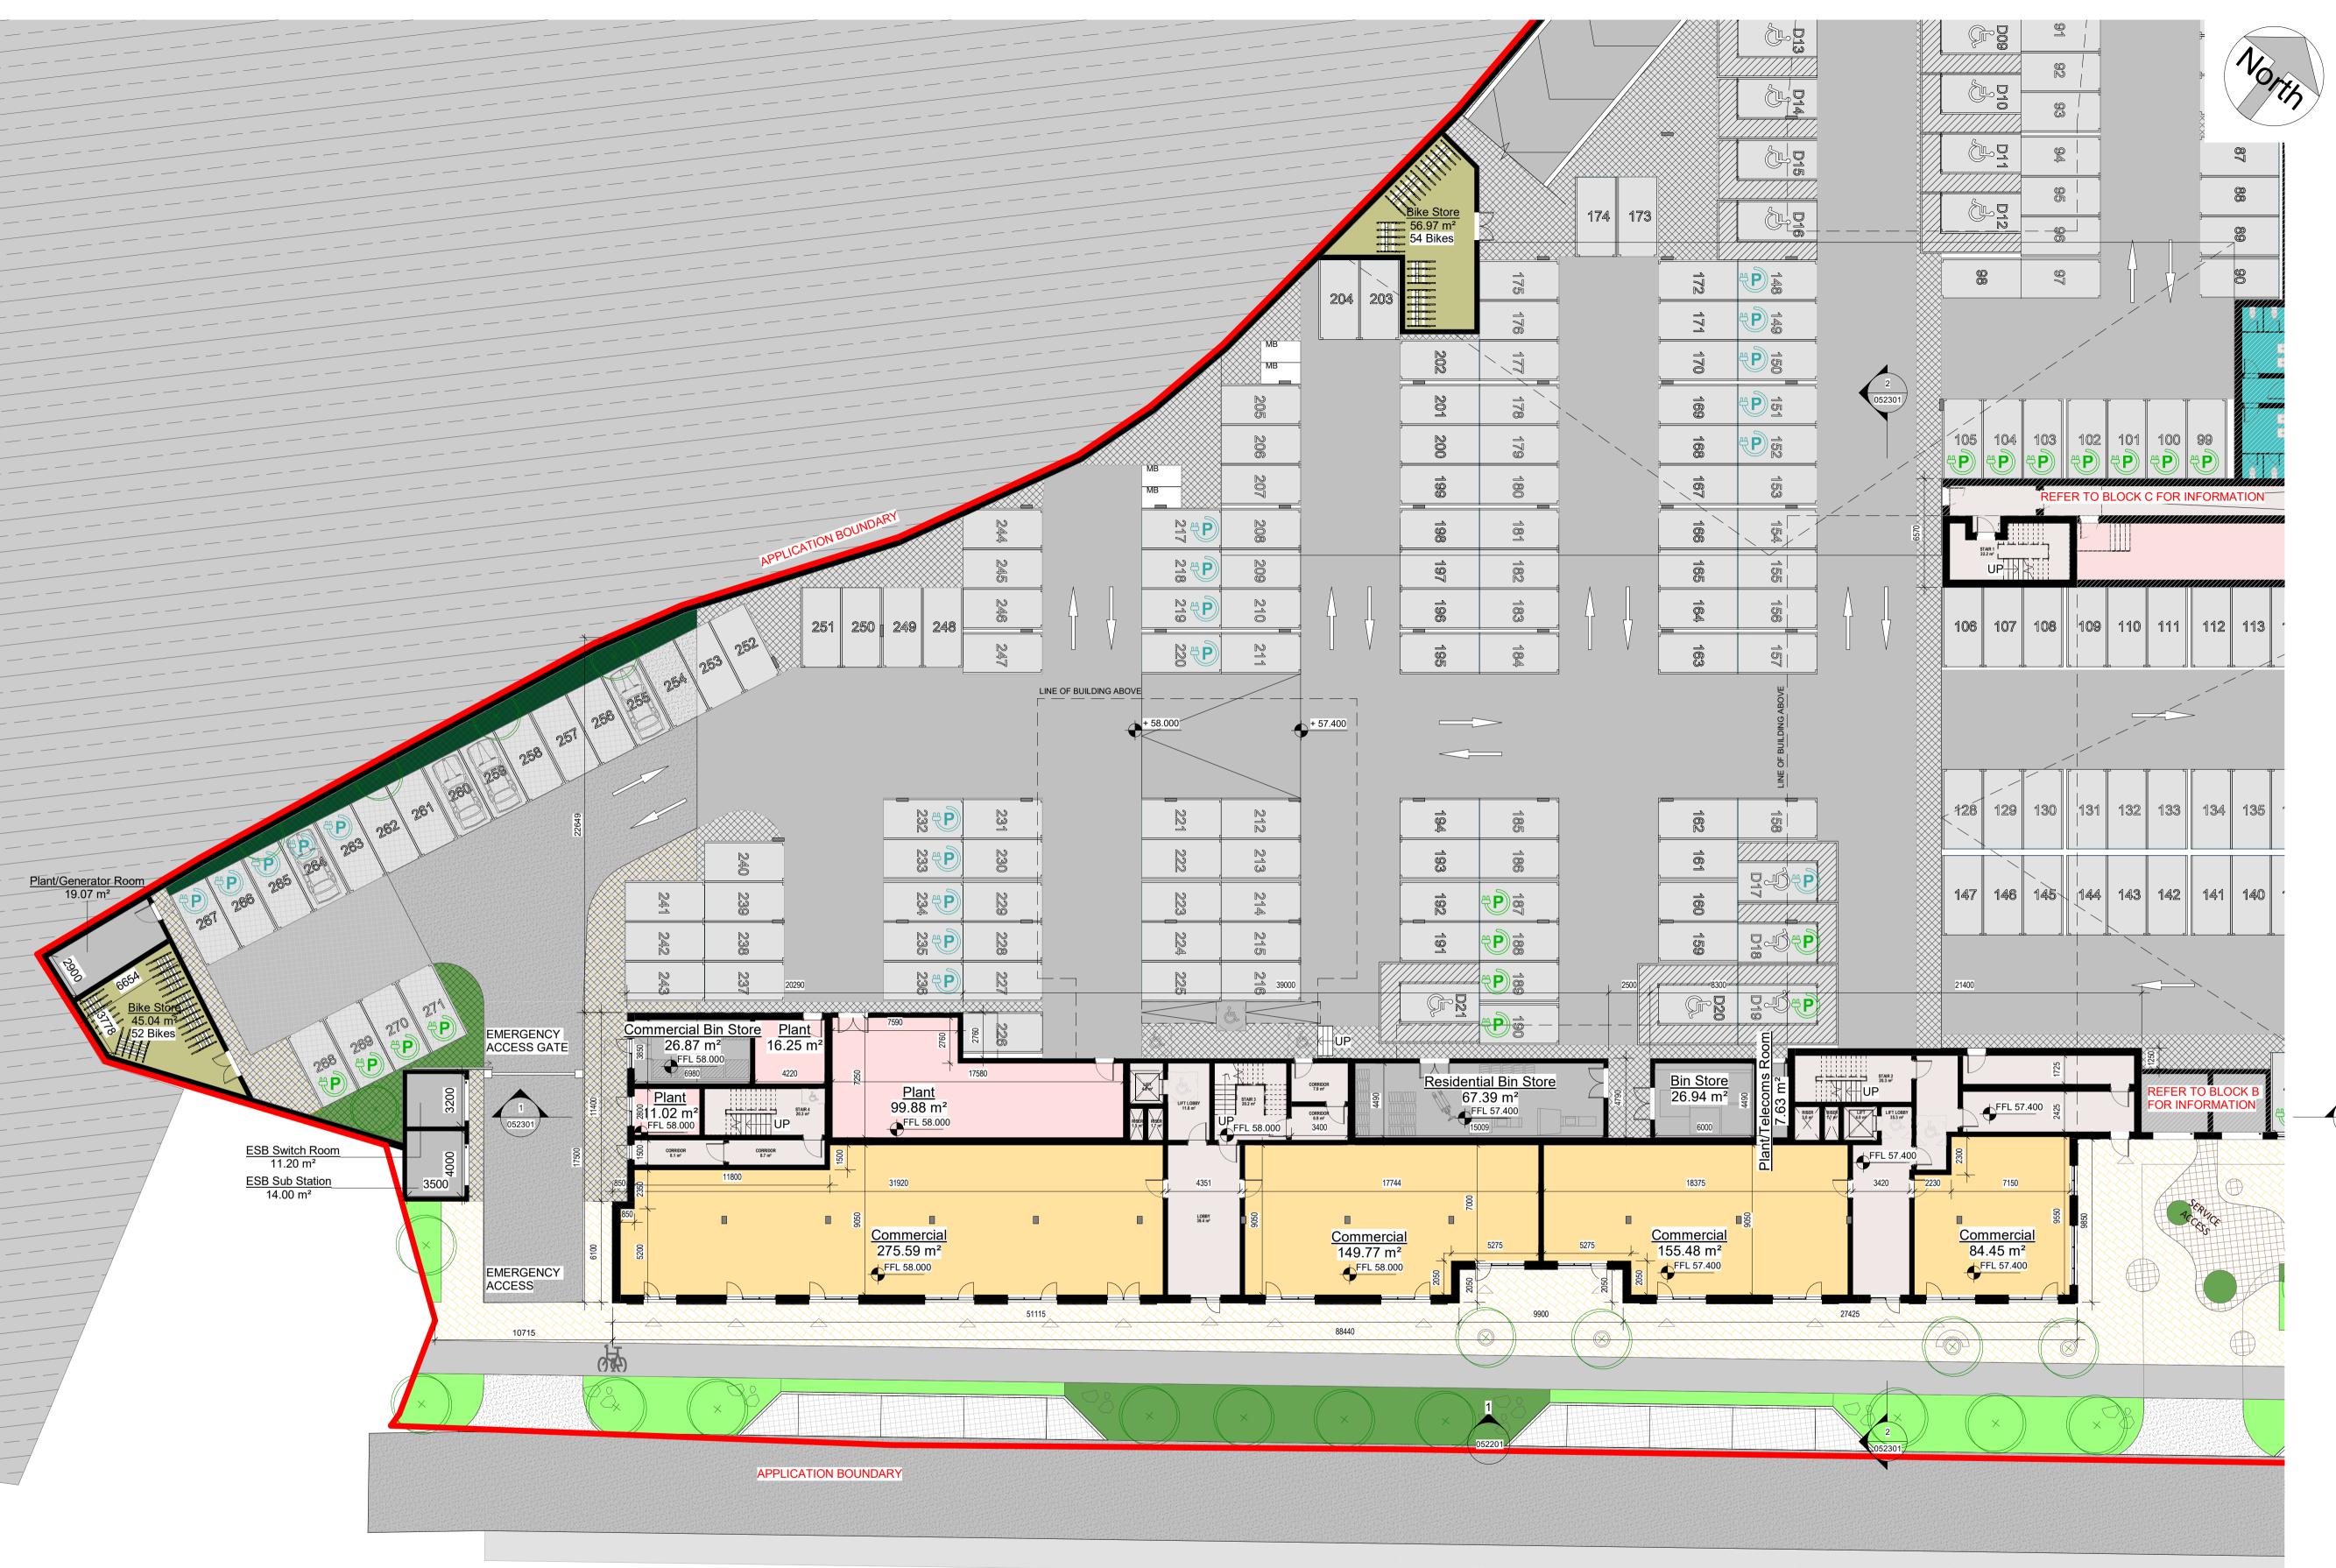

1 BLOCK D-L00-GROUND FLOOR PLAN
1:200

THE COPYRIGHT OF THIS DRAWING IS VESTED WITH CW O'BRIEN ARCHITECTS LIMITED AND MUST NOT BE COPIED OR REPRODUCED WITHOUT THE CONSENT OF THE COMPANY.

FIGURED DIMENSIONS ONLY TO BE TAKEN FROM THIS DRAWING. DO NOT SCALE.

## **PLANNING**

Client: Steeplefield Limited,

Project:

Greenhills Road, Walkinstown, Dublin 12

Drawing Title:

BLOCK D -L00-GROUND FLOOR PLAN

| Drawn<br><b>VF</b> | Checked WP | Paper Size  | Scale 1: | 200@A1         | Date 02/16/2 | 1       |
|--------------------|------------|-------------|----------|----------------|--------------|---------|
| Project No.        |            | Drawing No. |          | Classification |              | Revisio |
| PE180              | 001        | 05210       | 0        |                |              | P08     |
| File Name          |            |             |          | <u>I</u>       |              |         |