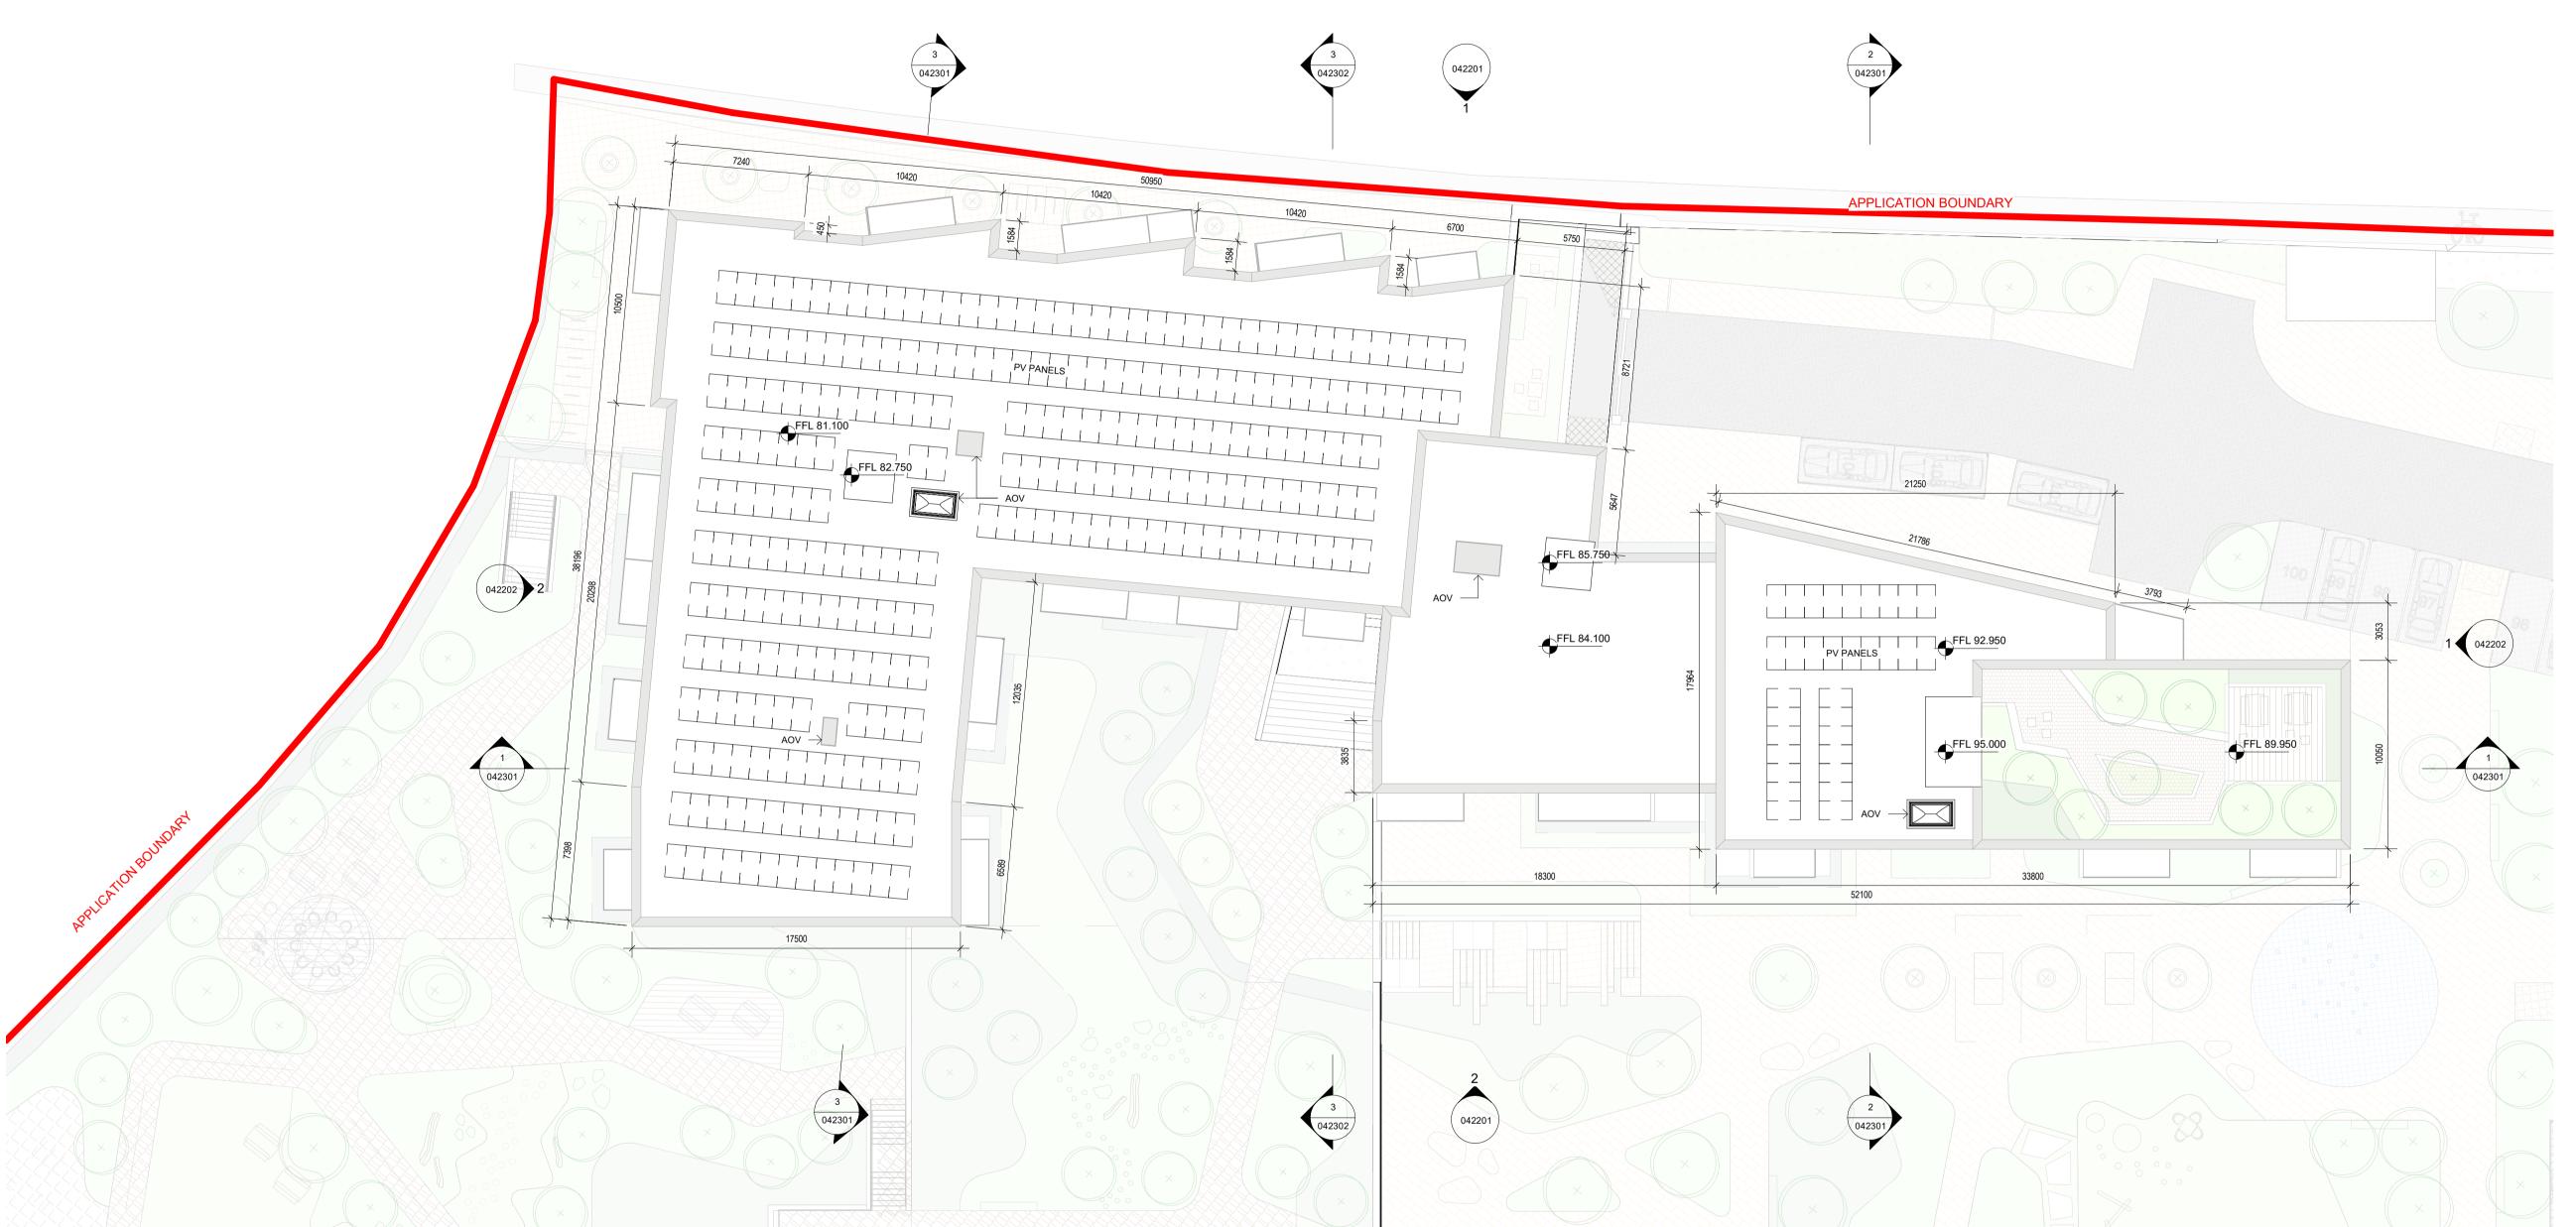

1 BLOCK C -ROOF PLAN 1 : 200

THE COPYRIGHT OF THIS DRAWING IS VESTED WITH CW O'BRIEN ARCHITECTS LIMITED AND MUST NOT BE COPIED OR REPRODUCED WITHOUT THE CONSENT OF THE COMPANY.

FIGURED DIMENSIONS ONLY TO BE TAKEN FROM THIS DRAWING. DO NOT SCALE.

## **PLANNING**

Steeplefield Limited,

Dublin 12

Greenhills Road, Walkinstown,

Drawing Title:

BLOCK C -ROOF PLAN

| Drawn<br><b>VF</b> | WP | Paper Size A1 | Scale 1: | 200@A1         | Date 03/22/2 | 1        |
|--------------------|----|---------------|----------|----------------|--------------|----------|
| Project No.        |    | Drawing No.   |          | Classification |              | Revision |
| PE18001            |    | 042120        |          |                |              | P08      |

PE18001-CWO-BC-RL-DR-A-042120

S3 ISSUED FOR PLANNING

No.1 Sarsfield Quay, Dublin 7, D07 R9FH t: 01 518 0170 e: admin@cwoarchitects.ie Dublin I Cork I Galway I London I UK & Europe + www.cwoarchitects.ie