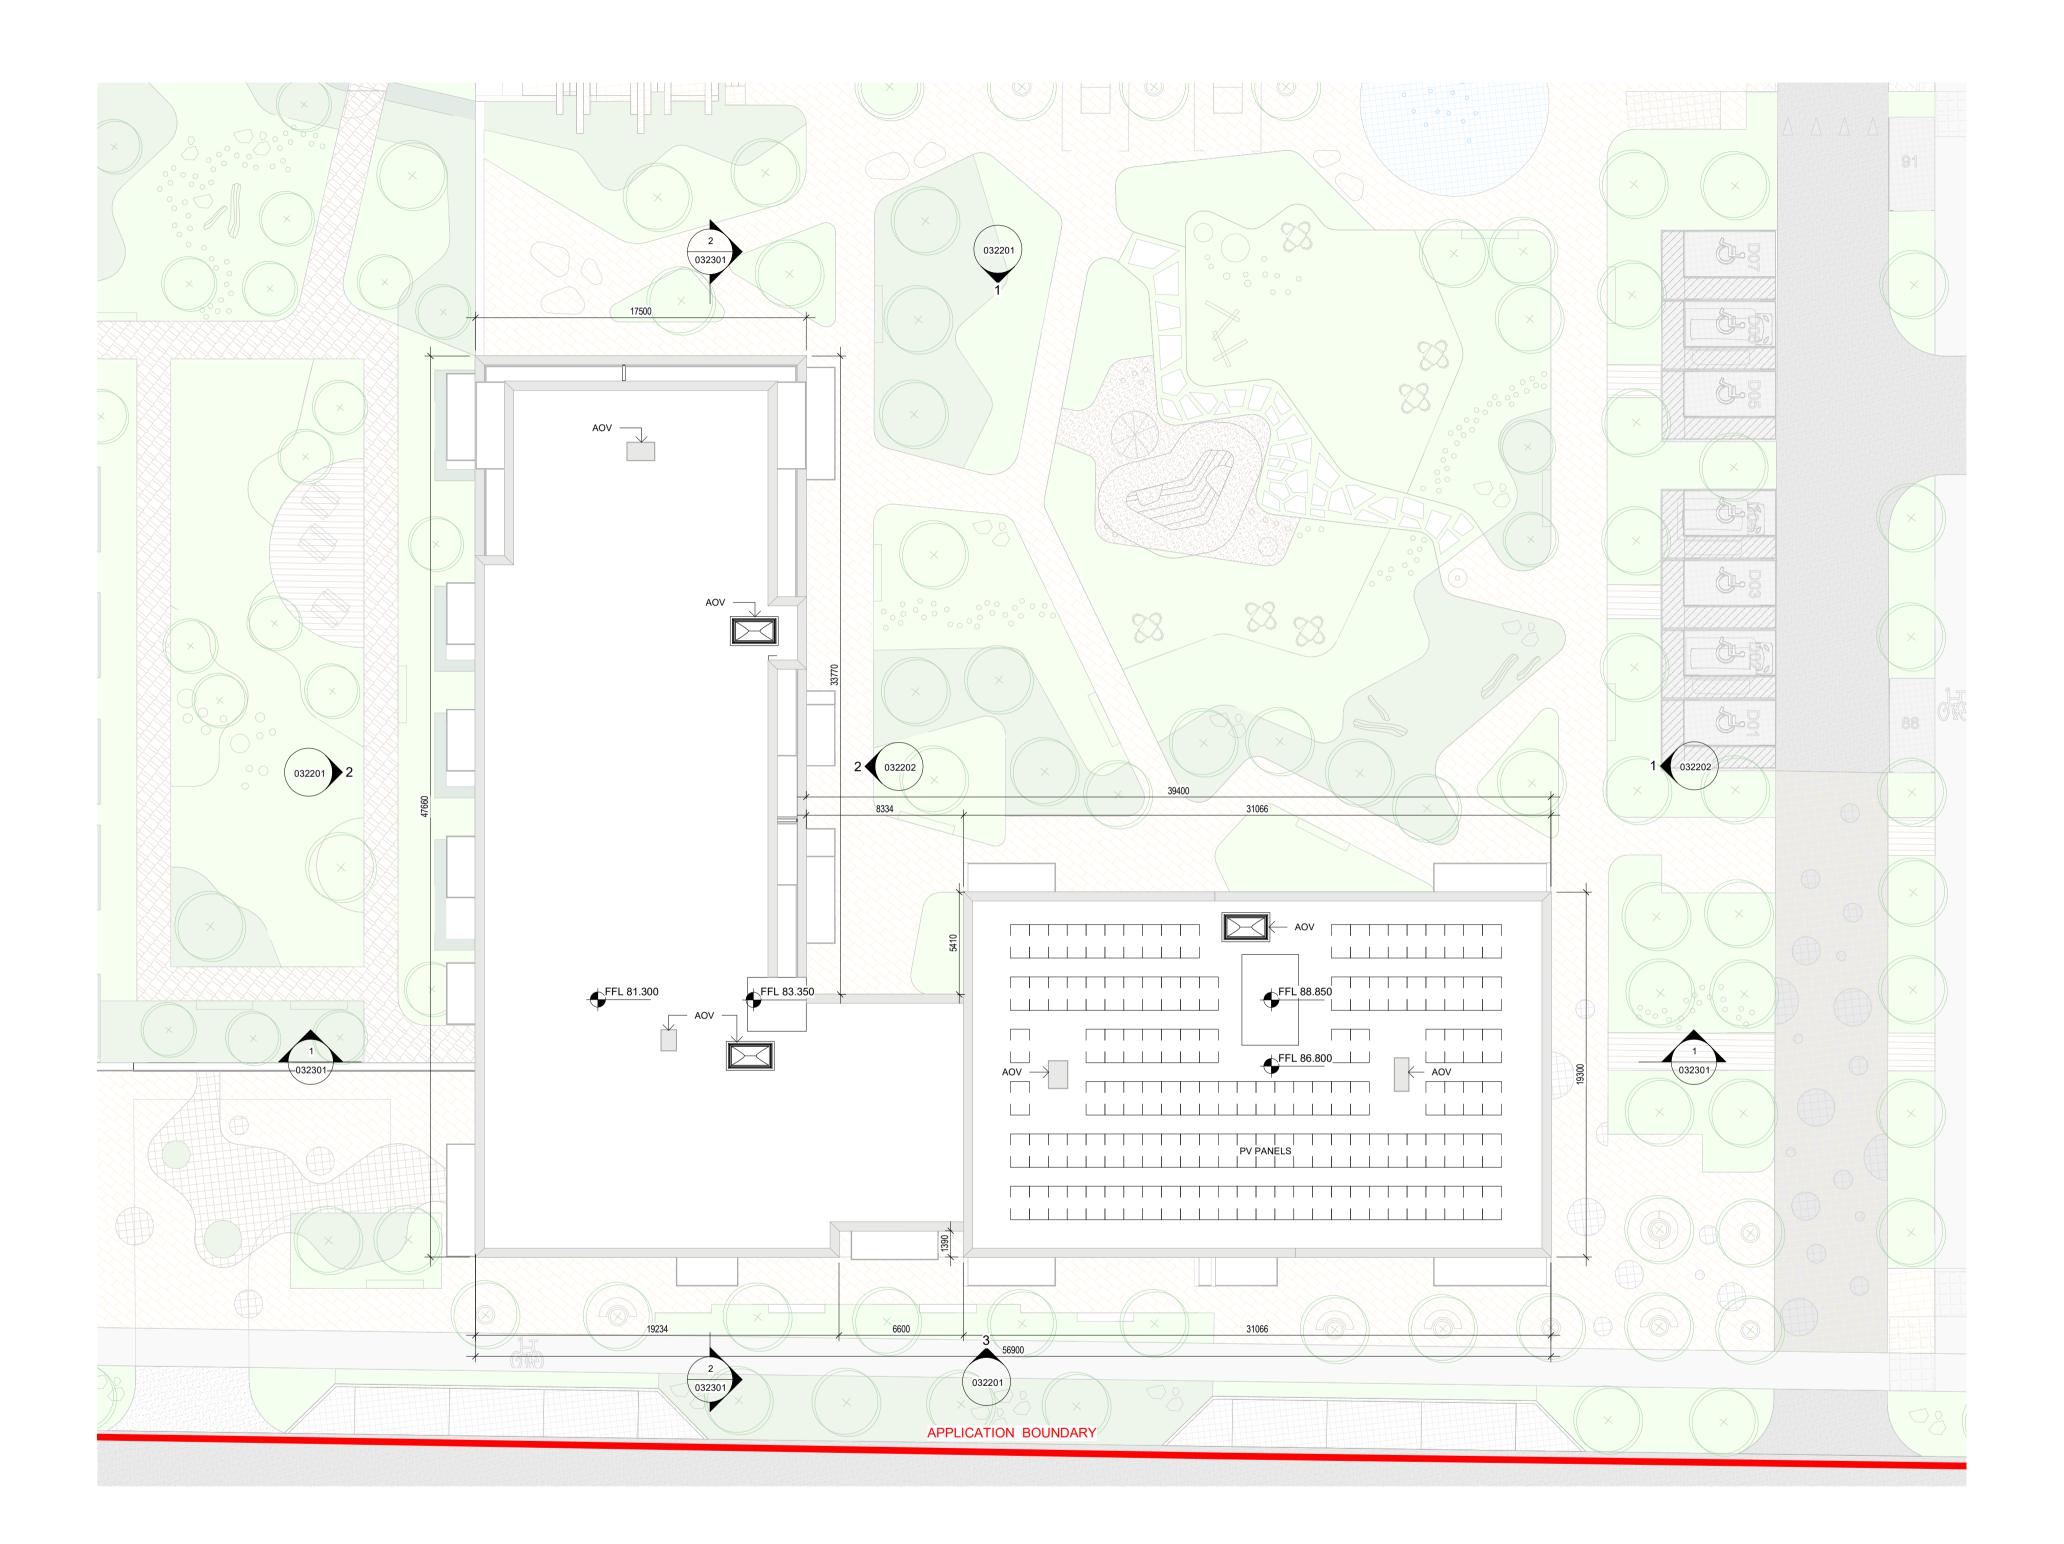

Drawn Checked Paper Size Scale Date 1:200@A1 10/19/21

Drawing No.

Greenhills Road, Walkinstown,

BLOCK B -ROOF PLAN

Dublin 12

Drawing Title:

Project No.

File Name

Status:

PE18001

Project:

Client:

Steeplefield Limited,

032120 P03 PE18001-CWO-BB-RL-DR-A-032120 S3 ISSUED FOR PLANNING

Classification

Revision