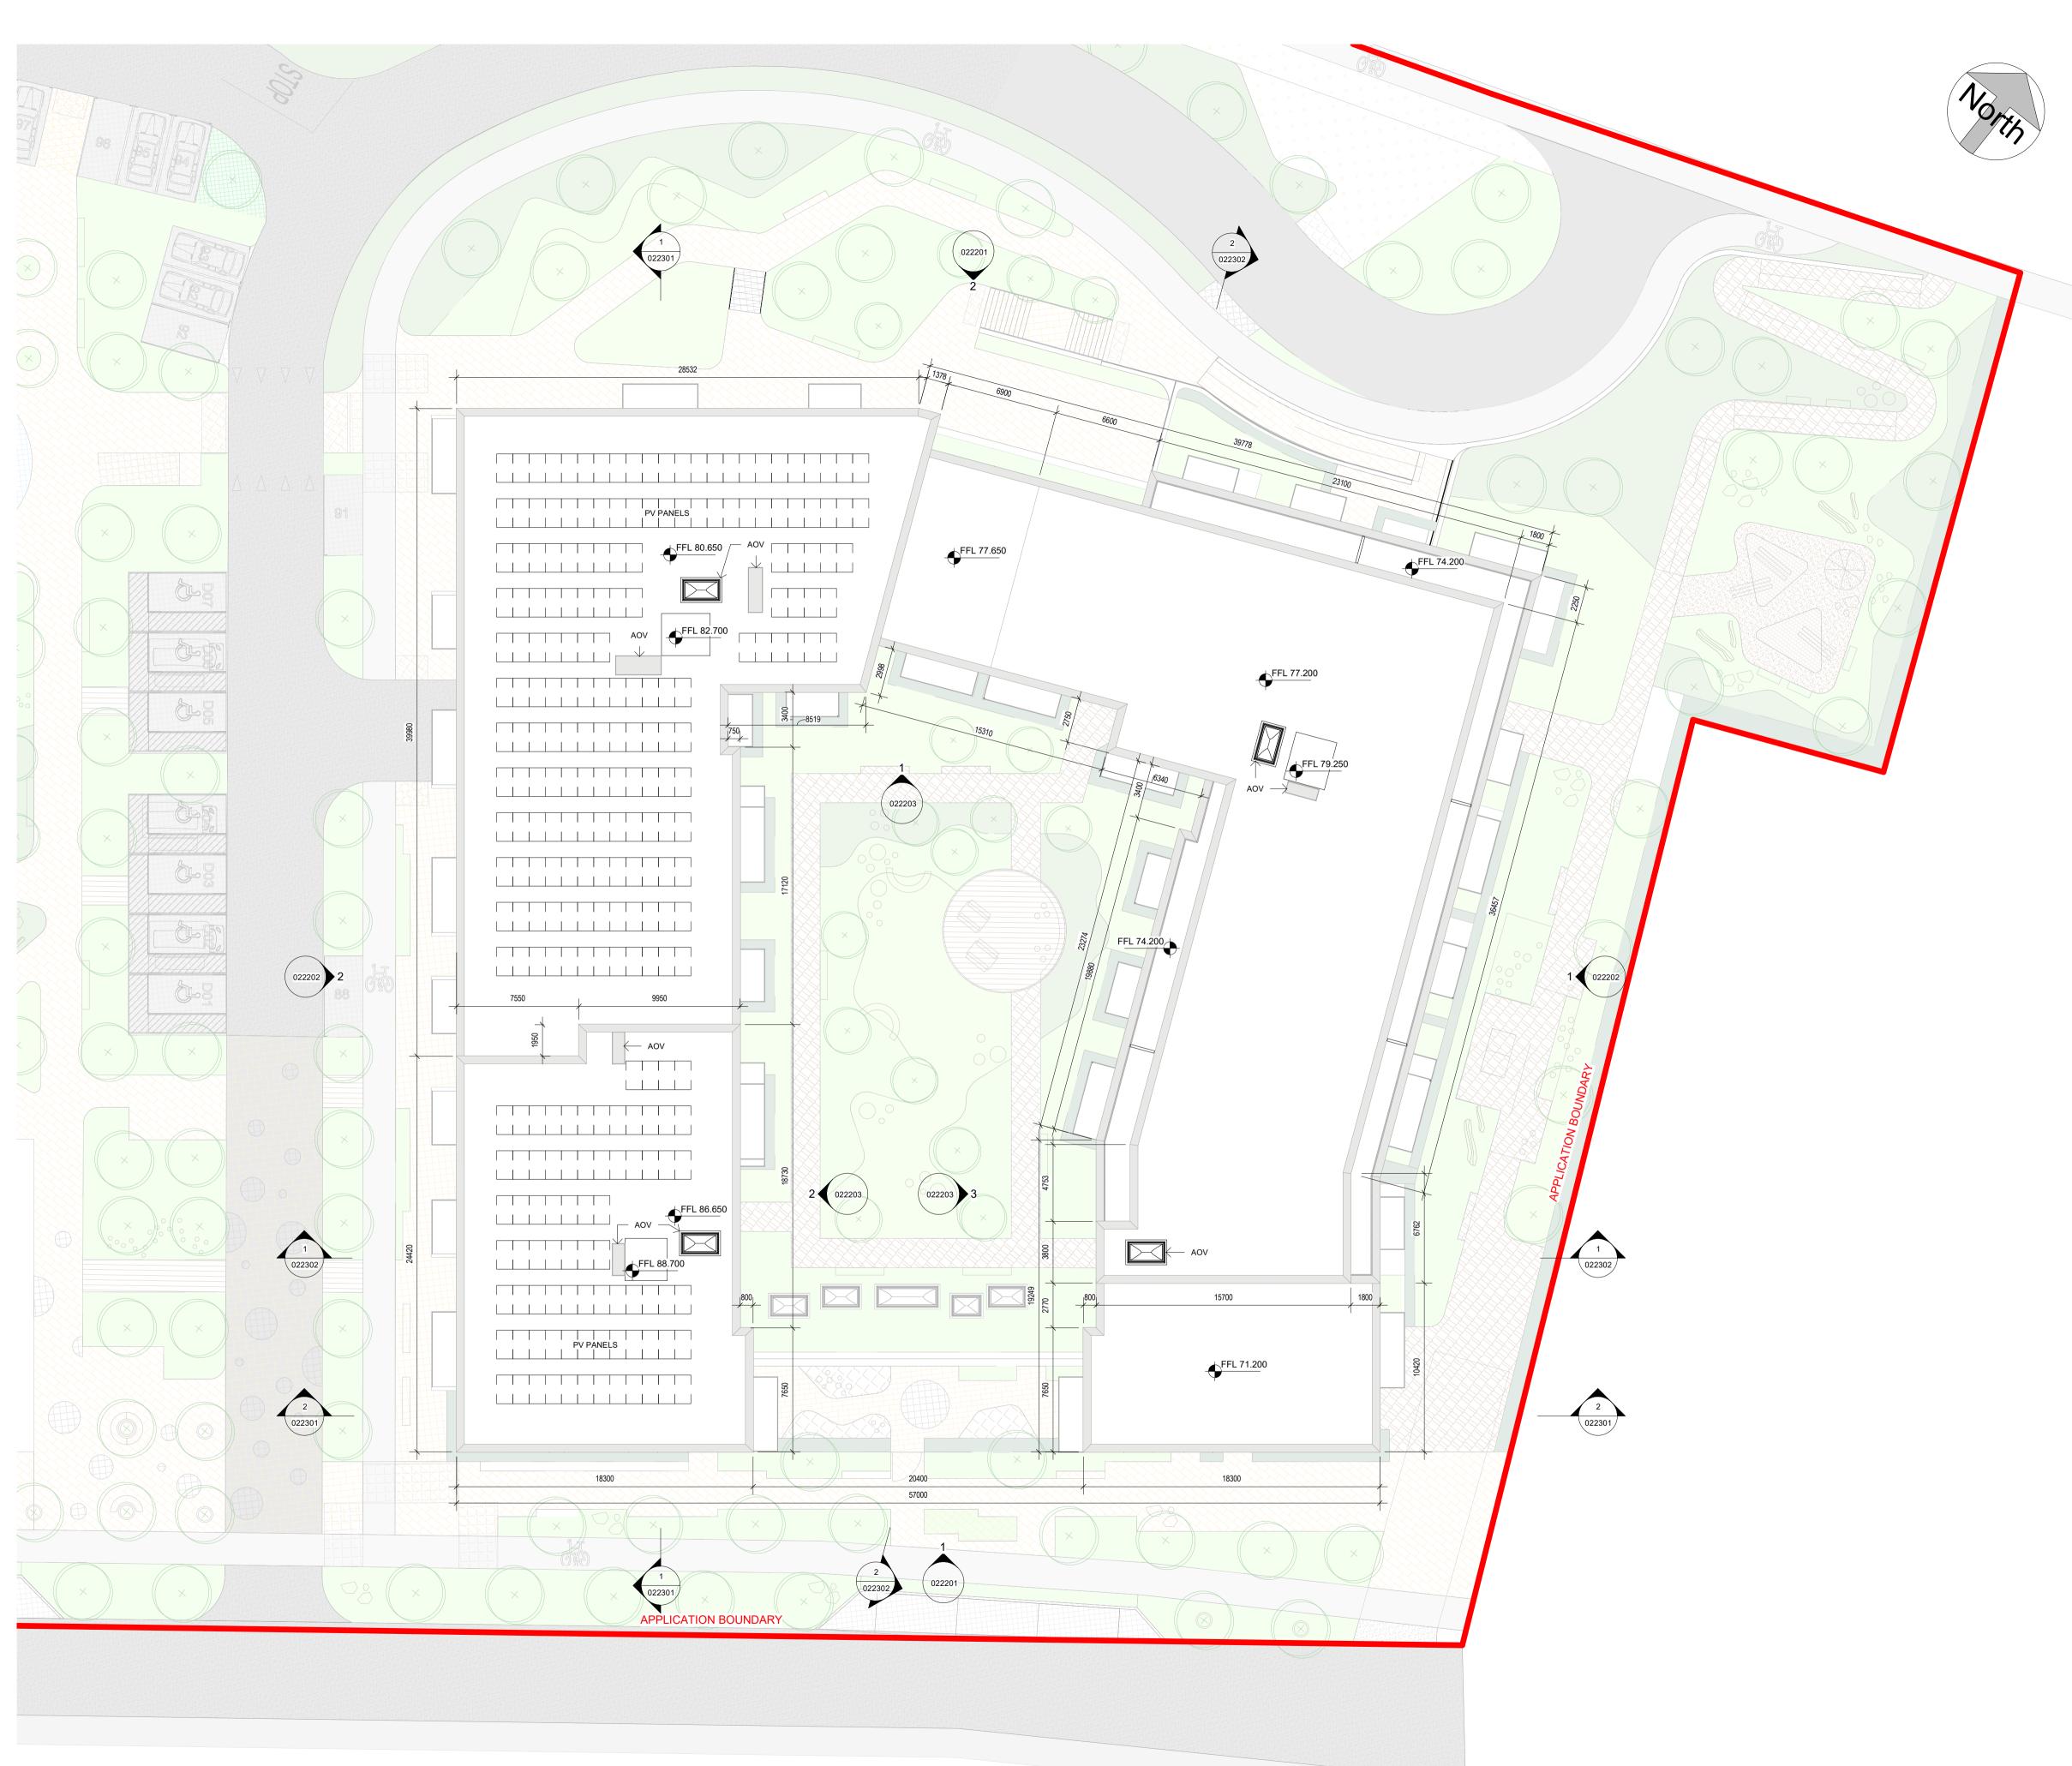

1 BLOCK A -ROOF PLAN 1:200 THE COPYRIGHT OF THIS DRAWING IS VESTED WITH CW O'BRIEN ARCHITECTS LIMITED AND MUST NOT BE COPIED OR REPRODUCED WITHOUT THE CONSENT OF THE COMPANY.

FIGURED DIMENSIONS ONLY TO BE TAKEN FROM THIS DRAWING. DO NOT SCALE.